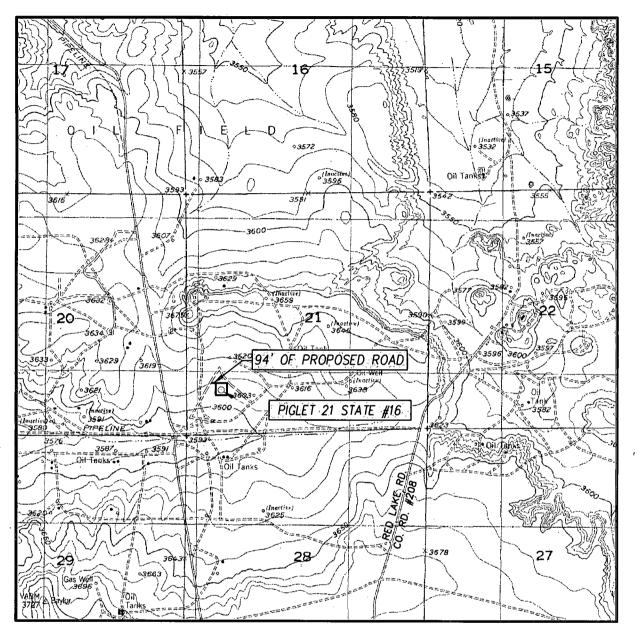

## LOCATION VERIFICATION MAP

SCALE: 1'' = 2000'

SEC. <u>21</u> TWP.<u>17-S</u>RGE. <u>28-E</u>

SURVEY\_\_\_\_\_N.M.P.M.

COUNTY\_\_EDDY\_STATE\_NEW\_MEXICO

DESCRIPTION 980' FSL & 750' FWL

ELEVATION 3607'

OPERATOR OXY U.S.A. INC.

LEASE\_\_\_\_\_PIGLET\_21\_STATE

U.S.G.S. TOPOGRAPHIC MAP RED LAKE, N.M. CONTOUR INTERVAL: RED LAKE, N.M. - 10' NORTH

VICINITY MAP

SCALE: 1" = 2 MILES

NORTH

SURVEYN.M.P.M.COUNTYEDDYSTATEDESCRIPTION980'FSLELEVATION3607'OPERATOROXYU.S.A.LEASEPIGLET21STATE

SEC. <u>21</u> TWP.<u>17-S</u> RGE. <u>28-E</u>

. .

24