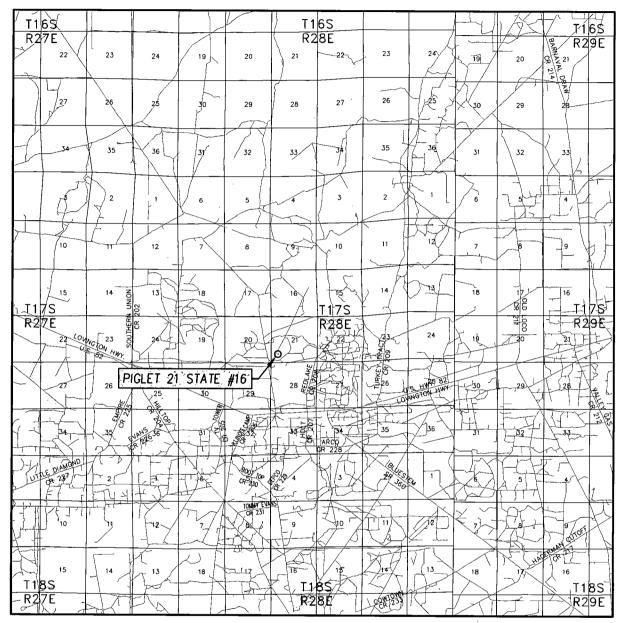

LEASE\_\_\_\_\_PIGLET\_21\_STATE

U.S.G.S. TOPOGRAPHIC MAP RED LAKE, N.M. CONTOUR INTERVAL: RED LAKE, N.M. - 10' NORTH

VICINITY MAP

SCALE: 1" = 2 MILES

NORTH

SURVEYN.M.P.M.COUNTYEDDYSTATEDESCRIPTION980'FSLELEVATION3607'OPERATOROXYU.S.A.LEASEPIGLET21STATE