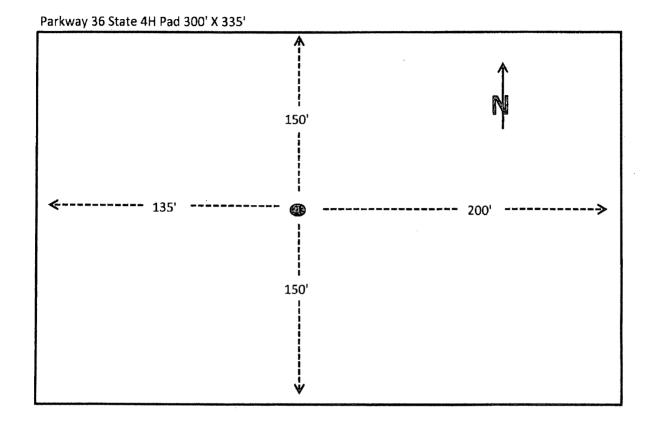

| L. Submit 1 Copy To Appropriate District Office                                                                                                                                         | State of New Mexico                                    | Form C-103                                            |
|-----------------------------------------------------------------------------------------------------------------------------------------------------------------------------------------|--------------------------------------------------------|-------------------------------------------------------|
| District 1 (575) 393-6161<br>1625 N. French Dr., Hobbs, NM 88240                                                                                                                        | Energy, Minerals and Natural Resources                 | Revised August 1, 2011 WELL API NO.                   |
| <u>District II</u> (575) 748-1283<br>811 S. First St., Artesia, NM 88210                                                                                                                | OIL CONSERVATION DIVISION                              | 30-015-39237                                          |
| District III - (505) 334-6178                                                                                                                                                           | 1220 South St. Francis Dr.                             | 5. Indicate Type of Lease STATE X FEE                 |
| 1000 Rio Brazos Rd., Aztec, NM 87410<br><u>District IV</u> – (505) 476-3460                                                                                                             | Santa Fe, NM 87505                                     | 6. State Oil & Gas Lease No.                          |
| 1220 S. St. Francis Dr., Santa Fe, NM<br>87505                                                                                                                                          |                                                        | V-1576                                                |
| SUNDRY NOTICES AND REPORTS ON WELLS (DO NOT USE THIS FORM FOR PROPOSALS TO DRILL OR TO DEEPEN OR PLUG BACK TO A DIFFERENT RESERVOIR. USE "APPLICATION FOR PERMIT" (FORM C-101) FOR SUCH |                                                        | 7. Lease Name or Unit Agreement Name PARKWAY 36 STATE |
| PROPOSALS.)  1. Type of Well: Oil Well  Gas Well  Other                                                                                                                                 |                                                        | 8. Well Number 4H                                     |
| 2. Name of Operator SM ENERGY COMPANY                                                                                                                                                   |                                                        | 9. OGRID Number<br>154903                             |
| 3. Address of Operator 3300 N "A" STREET, BLDG 7-200                                                                                                                                    |                                                        | 10. Pool name or Wildcat                              |
| MIDLAND, TX 79705  4. Well Location                                                                                                                                                     |                                                        | PARKWAY BONE SPRING                                   |
| Unit Letter M: 660 feet from the SOUTH line and 440 feet from the WEST line                                                                                                             |                                                        |                                                       |
| Section 36                                                                                                                                                                              | Township 19S Range 29E                                 | NMPM County EDDY                                      |
| 11. Elevation (Show whether DR, RKB, RT, GR, etc.) 3330 GL                                                                                                                              |                                                        |                                                       |
|                                                                                                                                                                                         |                                                        |                                                       |
| 12. Check Appropriate Box to Indicate Nature of Notice, Report or Other Data                                                                                                            |                                                        |                                                       |
| NOTICE OF INTENTION TO: SUBSEQUENT REPORT OF:                                                                                                                                           |                                                        |                                                       |
| PERFORM REMEDIAL WORK  TEMPORARILY ABANDON                                                                                                                                              | PLUG AND ABANDON REMEDIAL WOR CHANGE PLANS COMMENCE DR | RK                                                    |
| PULL OR ALTER CASING                                                                                                                                                                    | MULTIPLE COMPL CASING/CEMEN                            |                                                       |
| DOWNHOLE COMMINGLE                                                                                                                                                                      |                                                        |                                                       |
| OTHER: OTHER:                                                                                                                                                                           |                                                        |                                                       |
| 13. Describe proposed or completed operations. (Clearly state all pertinent details, and give pertinent dates, including estimated date                                                 |                                                        |                                                       |
| of starting any proposed work). SEE RULE 19.15.7.14 NMAC. For Multiple Completions: Attach wellbore diagram of proposed completion or recompletion.                                     |                                                        |                                                       |
| SM ENERGY COMPANY IS REQUESTING TO BUILD PAD SIZE 300' X 335' TO ACCOMMODATE OUR RIG. PLEASE SEE                                                                                        |                                                        |                                                       |
| ATTACHED.                                                                                                                                                                               |                                                        |                                                       |
| RECEIVED                                                                                                                                                                                |                                                        |                                                       |
|                                                                                                                                                                                         |                                                        |                                                       |
| FEB <b>2 0</b> 2013                                                                                                                                                                     |                                                        |                                                       |
| NMOCD ARTESIA                                                                                                                                                                           |                                                        |                                                       |
|                                                                                                                                                                                         |                                                        | 23012031                                              |
|                                                                                                                                                                                         |                                                        |                                                       |
|                                                                                                                                                                                         |                                                        |                                                       |
| Spud Date:                                                                                                                                                                              | Rig Release Date;                                      |                                                       |
|                                                                                                                                                                                         |                                                        |                                                       |
| I hereby certify that the information above is true and complete to the best of my knowledge and belief.                                                                                |                                                        |                                                       |
| SIGNATURE VI CHILL SIGNATURE TITLE ENGINEER TECH II DATE 02/15/2013                                                                                                                     |                                                        |                                                       |
| Type or print name VICKIE MARTINEZ E-mail address: VMARTINEZ@SM-ENERGY.CEMONE: (432)688-1709                                                                                            |                                                        |                                                       |
| For State Use Only                                                                                                                                                                      |                                                        |                                                       |
| APPROVED BY: DATE 2/20/13 Conditions of Approval (if any):                                                                                                                              |                                                        |                                                       |