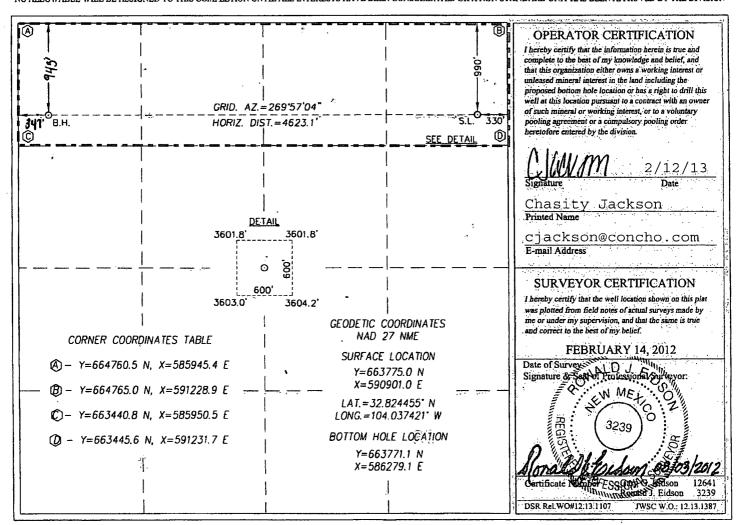

## WELL LOCATION AND ACREAGE DEDICATION PLAT

| 30-015-40637            |         |                                  | -              | 7918        |                   | Burch Keely-Glorieta |                     |                | a-Upper Yeso          |  |
|-------------------------|---------|----------------------------------|----------------|-------------|-------------------|----------------------|---------------------|----------------|-----------------------|--|
| Property Code ** 308086 |         | Property Name BURCH KEELY UNIT   |                |             |                   |                      |                     |                | · Well Number<br>947H |  |
| OGRID No.<br>229137     |         | Operator Name COG OPERATING, LLC |                |             |                   |                      |                     | _              | Elevation<br>3603'    |  |
|                         |         | :->                              |                |             | Surface Locati    | aoi                  |                     |                |                       |  |
| UL or lot No.           | Section | Township                         | Range          | Lot ldn     | Feet from the     | North/South line     | Feet from the       | East/West line | County                |  |
| A                       | 23      | 17-S                             | 29-E           |             | 990               | NORTH                | 330                 | EAST           | EDDY                  |  |
|                         |         |                                  |                | Bottom Hole | Location If Diffe | erent From Surface   | ora Waterama, med A |                |                       |  |
| UL or lot No.           | Section | Township                         | Range          | Lot Idn     | Feet from the     | North/South line     | Feet from the       | East/West line | County                |  |
| D                       | 23      | 17-S                             | 29-E           |             | 943               | NORTH                | 347                 | WEST           | EDDY                  |  |
| Dedicated Acres         | Joint o | r Infill Co                      | onsolidation C | ode Orde    | er No.            |                      | <u>.</u>            | <del> </del>   |                       |  |