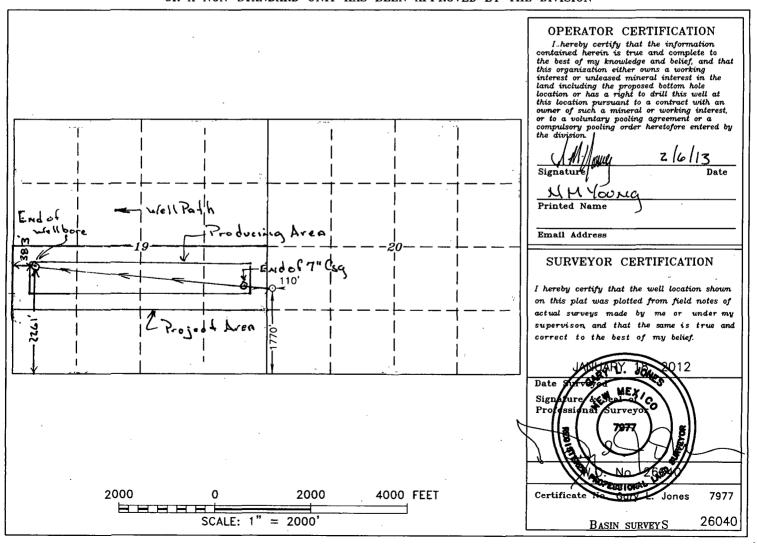

## WELL LOCATION AND ACREAGE DEDICATION PLAT

☐ AMENDED REPORT

| API Number    | Pool Code | Pool Name          |             |  |  |  |
|---------------|-----------|--------------------|-------------|--|--|--|
| 30-015-404    | 97 54600  | Santo Nino Bone Sp | ring        |  |  |  |
| Property Code | Pro       | perty Name         | Well Number |  |  |  |
| 39354         | ARIES 19  | IL Fed Com         | 1H          |  |  |  |
| OGRID No.     | Оре       | Operator Name      |             |  |  |  |
| 14744         | MEWBOURN  | 3474'              |             |  |  |  |

## Surface Location

| 1 | UL or lot No. | Section | Township | Range | Lot Idn | Feet from the | North/South line | Feet from the | East/West line | County |
|---|---------------|---------|----------|-------|---------|---------------|------------------|---------------|----------------|--------|
|   | L             | 20      | 18 S     | 30 E  |         | 1770          | SOUTH            | 110           | WEST           | EDDY   |

## Bottom Hole Location If Different From Surface

| UL or lot No.   | Section | Township    | Range       | Lot Idn | Feet from the | North/South line | Feet from the | East/West line | County |
|-----------------|---------|-------------|-------------|---------|---------------|------------------|---------------|----------------|--------|
|                 | 19      | 185         | 30E         |         | 2261          | South            | 383           | West           |        |
| Dedicated Acres | Joint o | r Infill Co | nsolidation | Code Or | der No.       |                  |               |                |        |
| 158.75          |         |             |             |         |               |                  |               |                |        |