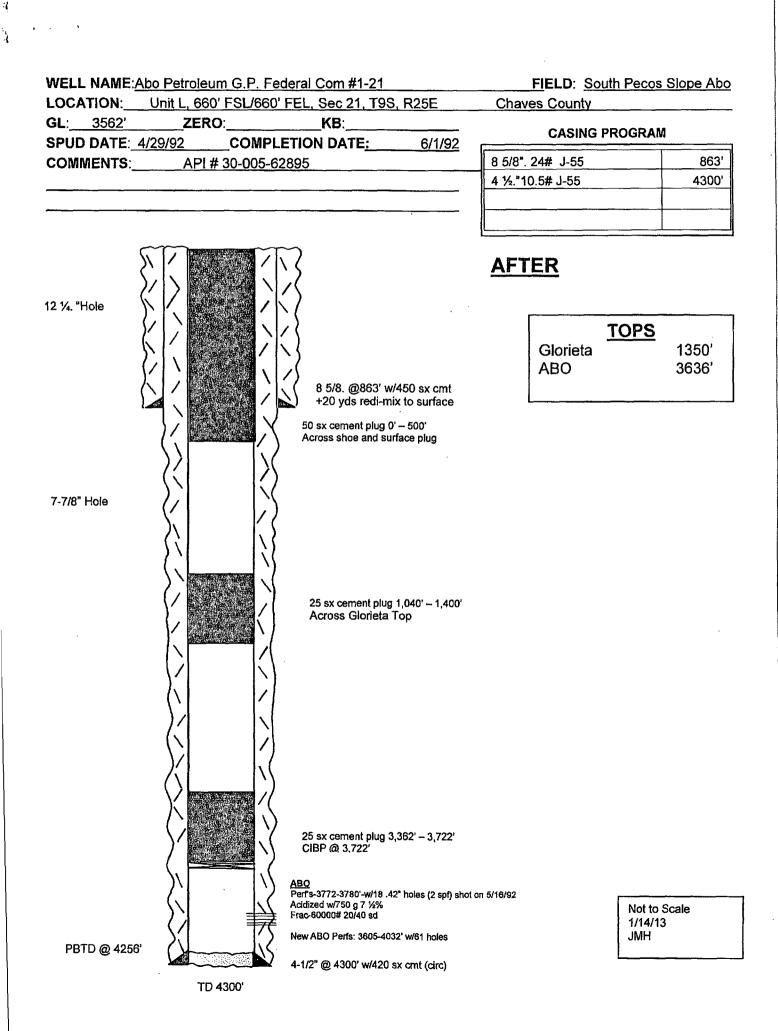

## G.P. Federal Com # 1-21 660' FSL & 660' FEL, Sec. 21-T19S-R25E Eddy County, New Mexico PLUGGING PROCEDURE

## Call OCD in Artesia with a 24 hour notice before commencing operations

Surface Casing:8 5/8" 24# set @ 863'.Cemented with 450 sx + 20 yds. redi-mix.Production Casing:4-1/2"10.5# set @ 4,300'.Cemented with 420 sx, (circ).

Perfs: Abo (3,772' - 3,780') Tops: Glorieta: 1,350' Abo: 3,636'

1.) MI RU WSC. Rig up safety equipment as necessary. POOH with production equipment.

2.) MI RU WL to set a CIBP at 3,722'. Spot a 25 sx class "C" plug from 3,362'- 3,722'.

3.) Load the hole with plugging mud and spot a 25 sx class "C" plug from 1,040' to 1,400'.

4.) Load the hole with plugging mud and spot a 50 sx class "C" plug from 0' to 500'. This plug will be the surface casing shoe plug and the surface plug combine. WOC and tag plug; reset if necessary.

5.) Cut off wellhead and install marker clean up location as per regulated. Release Equipment

date 1-14-13 Area Engineer

Mike Hill January 14, 2013 MH/mydocs\Word\proposal\pa\GP fed 1-21 PA.doc

ŝ