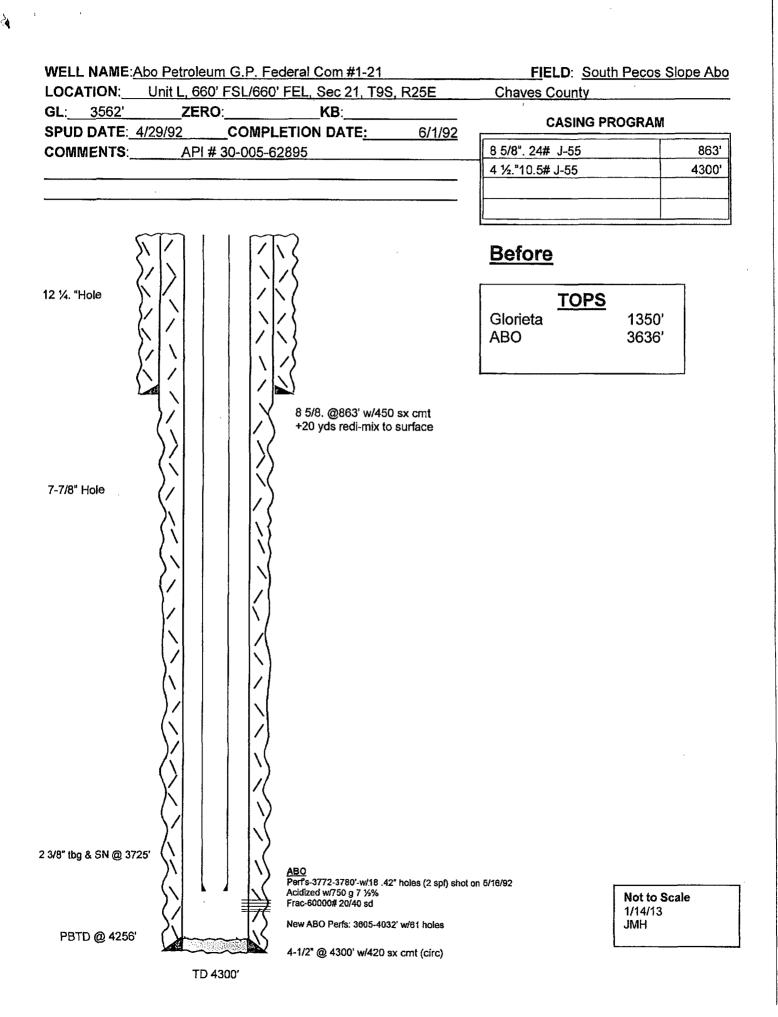

## G.P. Federal Com # 1-21 660' FSL & 660' FEL, Sec. 21-T19S-R25E Eddy County, New Mexico PLUGGING PROCEDURE

## Call OCD in Artesia with a 24 hour notice before commencing operations

Surface Casing:8 5/8" 24# set @ 863'.Cemented with 450 sx + 20 yds. redi-mix.Production Casing:4-1/2"10.5# set @ 4,300'.Cemented with 420 sx, (circ).

Perfs: Abo (3,772' - 3,780') Tops: Glorieta: 1,350' Abo: 3,636'

1.) MI RU WSC. Rig up safety equipment as necessary. POOH with production equipment.

2.) MI RU WL to set a CIBP at 3,722'. Spot a 25 sx class "C" plug from 3,362'- 3,722'.

3.) Load the hole with plugging mud and spot a 25 sx class "C" plug from 1,040' to 1,400'.

4.) Load the hole with plugging mud and spot a 50 sx class "C" plug from 0' to 500'. This plug will be the surface casing shoe plug and the surface plug combine. WOC and tag plug; reset if necessary.

5.) Cut off wellhead and install marker clean up location as per regulated. Release Equipment

date 1-14-13 Area Engineer

Mike Hill January 14, 2013 MH/mydocs\Word\proposal\pa\GP fed 1-21 PA.doc

ŝ