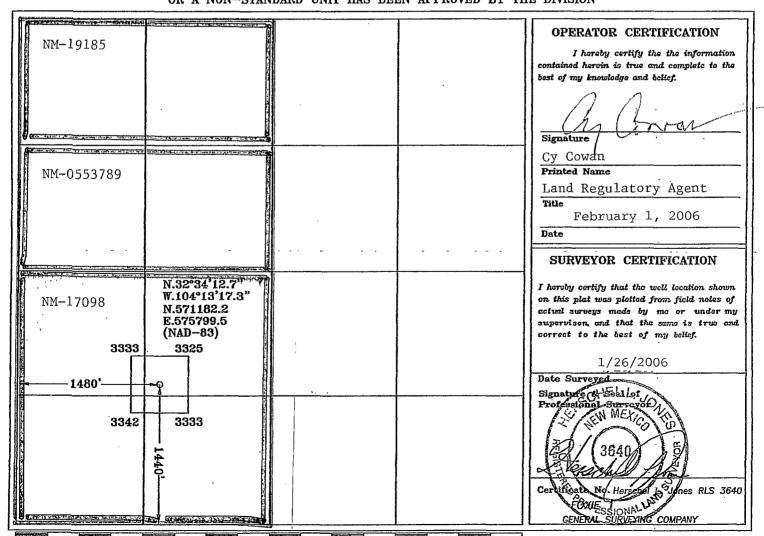

ephilm Critical Revised August 1, 2011
Submit one copy to appropriate
SEP 13 2012
District Office

NMOCD ARTESIA AMENDED REPORT

WELL LOCATION AND ACREAGE DEDICATION PLAT

| 1 /                        | API Numbe             | r             |               | <sup>2</sup> Pool Code |                         | ³Pool Name<br>Undesignated Morrow |               |        |                        |             |        |
|----------------------------|-----------------------|---------------|---------------|------------------------|-------------------------|-----------------------------------|---------------|--------|------------------------|-------------|--------|
| <sup>4</sup> Property Code |                       |               |               |                        | <sup>5</sup> Property I | Name                              |               |        | 6 W                    | Vell Number |        |
|                            |                       |               |               | I                      | Foxie BIE E             | ederal Com.                       |               |        |                        | 1           |        |
| <sup>7</sup> OGRID         | No.                   |               | •             |                        | 8 Operator l            | Name                              |               |        | 9                      | Elevation   |        |
|                            |                       |               |               | 7                      | YATES PETRO             | LEUM CORPOR                       | ATION         |        | 3339'                  |             |        |
| ,                          | ,                     |               |               |                        | <sup>10</sup> Surface I | Location                          |               | •      |                        |             |        |
| UL or lot no.              | Section               | Township      | Range         | Lot Idn                | Feet from the           | North/South line                  | Feet from the | East/V | East/West line<br>West |             | County |
| K                          | 18                    | 20S           | 28E           |                        | 1440'                   | South                             | 1480'         | West   |                        |             |        |
|                            |                       |               | "Bo           | ttom Hol               | le Location If          | Different Fron                    | n Surface     |        |                        |             |        |
| UL or lot no.              | Section               | Township      | Range         | Lot Idn                | Feet from the           | North/South line                  | Feet from the | East/V | West line              |             | County |
| 12 Dedicated Acres         | <sup>13</sup> Joint o | r Infill 14 ( | Consolidation | Code 15 Or             | der No.                 |                                   |               |        |                        |             |        |
| 320                        |                       |               |               |                        |                         |                                   |               |        |                        |             |        |