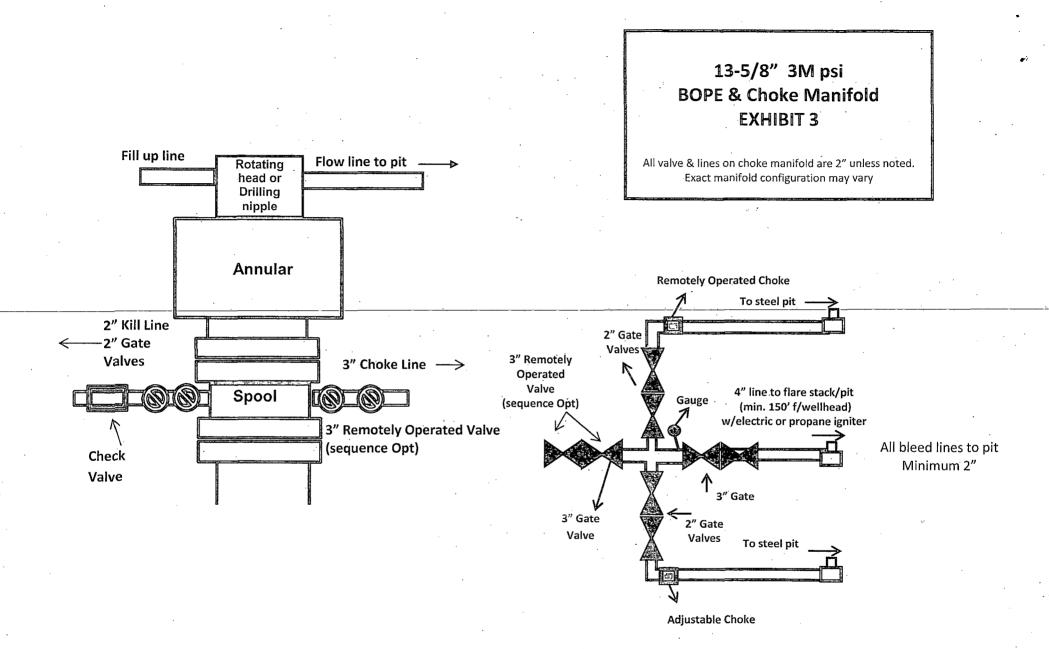

| (August 2007)                                                                                                                                                                                                                         |                                                                                                                                                                              | UNITED STAT                                                                                                                                                  | HE INTERIOR                                                                                                                                                       |                                                                                                                                                             |                                                                                                                                              | FORM APPROVED<br>OMB NO. 1004-0135<br>Expires: July 31, 2010 |                               |
|---------------------------------------------------------------------------------------------------------------------------------------------------------------------------------------------------------------------------------------|------------------------------------------------------------------------------------------------------------------------------------------------------------------------------|--------------------------------------------------------------------------------------------------------------------------------------------------------------|-------------------------------------------------------------------------------------------------------------------------------------------------------------------|-------------------------------------------------------------------------------------------------------------------------------------------------------------|----------------------------------------------------------------------------------------------------------------------------------------------|--------------------------------------------------------------|-------------------------------|
| BUREAU OF LAND MANAGEMENT<br>I<br>SUNDRY NOTICES AND REPORTS ON WELLS                                                                                                                                                                 |                                                                                                                                                                              |                                                                                                                                                              |                                                                                                                                                                   |                                                                                                                                                             |                                                                                                                                              | 5. Lease Serial No.<br>NMLC029395B                           |                               |
| Do not use this form for proposals to drill or to re-enter an abandoned well. Use form 3160-3 (APD) for such proposals.                                                                                                               |                                                                                                                                                                              |                                                                                                                                                              |                                                                                                                                                                   |                                                                                                                                                             |                                                                                                                                              | 6. If Indian, Allottee or Tribe Name                         |                               |
| SUE                                                                                                                                                                                                                                   | BMIT IN TRIPLICA                                                                                                                                                             | TE - Other instr                                                                                                                                             | ructions on re                                                                                                                                                    | verse side.                                                                                                                                                 | . 7.                                                                                                                                         | If Unit or CA/Agre                                           | ement, Name and/or No         |
| 1. Type of Well<br>Ø Oil Well 🗍 Ga                                                                                                                                                                                                    | s Well 🔲 Other                                                                                                                                                               | · [                                                                                                                                                          |                                                                                                                                                                   |                                                                                                                                                             |                                                                                                                                              | 8. Well Name and No.<br>• LEE FEDERAL 58                     |                               |
| 2. Name of Operator<br>APACHE CORPC                                                                                                                                                                                                   |                                                                                                                                                                              | Contact                                                                                                                                                      | act: SORINA L FLORES                                                                                                                                              |                                                                                                                                                             |                                                                                                                                              | 9. API Well No.<br>30-015-40175-00-X1                        |                               |
| 3a. Address<br>303 VETERANS AIRPARK LANE SUITE 3000<br>MIDLAND, TX 79705                                                                                                                                                              |                                                                                                                                                                              |                                                                                                                                                              | 3b. Phone No. (include area code)<br>Ph: 432.818.1167                                                                                                             |                                                                                                                                                             |                                                                                                                                              | 10. Field and Pool, or Exploratory<br>CEDAR LAKE             |                               |
| 4. Location of Well (Footage, Sec., T., R., M., or Survey Descri                                                                                                                                                                      |                                                                                                                                                                              |                                                                                                                                                              | iption).                                                                                                                                                          |                                                                                                                                                             |                                                                                                                                              | 11. County or Parish, and State                              |                               |
| Sec 20 T17S R31                                                                                                                                                                                                                       | E NWNE 1285FNI                                                                                                                                                               | _ 2470FEL                                                                                                                                                    |                                                                                                                                                                   |                                                                                                                                                             |                                                                                                                                              | EDDY COUNTY, NM                                              |                               |
| 12. CH                                                                                                                                                                                                                                | IECK APPROPR                                                                                                                                                                 | ATE BOX(ES)                                                                                                                                                  | TO INDICATI                                                                                                                                                       | E NATURE OF                                                                                                                                                 | NOTICE, REPO                                                                                                                                 | RT, OR OTHE                                                  | R DATA                        |
| TYPE OF SUBMI                                                                                                                                                                                                                         | SSION                                                                                                                                                                        | TYPE OF ACTIO                                                                                                                                                |                                                                                                                                                                   |                                                                                                                                                             |                                                                                                                                              | · ·                                                          |                               |
| Notice of Intent                                                                                                                                                                                                                      |                                                                                                                                                                              | Acidize                                                                                                                                                      | 🗖 Dec                                                                                                                                                             | pen                                                                                                                                                         | •  Production (                                                                                                                              | Start/Resume)                                                | U Water Shut-Of               |
| Subsequent Repo                                                                                                                                                                                                                       | · · ·                                                                                                                                                                        | Alter Casing                                                                                                                                                 | _                                                                                                                                                                 | cture Treat                                                                                                                                                 | Reclamation                                                                                                                                  |                                                              | Well Integrity                |
|                                                                                                                                                                                                                                       |                                                                                                                                                                              | Casing Repair                                                                                                                                                |                                                                                                                                                                   | w Construction                                                                                                                                              | Recomplete                                                                                                                                   | •                                                            | Change to Origina             |
| Final Abandonm                                                                                                                                                                                                                        |                                                                                                                                                                              | Change Plans<br>Convert to Injectio                                                                                                                          |                                                                                                                                                                   | g and Abandon<br>g Back                                                                                                                                     | Temporarily Water Disponent                                                                                                                  |                                                              | PD                            |
| BOND#: BLM-CC<br>Apache Corporati<br>type preventer. T<br>using a test plug.<br>of an annular bag<br>installed & utilized<br>surface pressure i<br>psi. All BOPs & as<br>BOPs will be oper<br>when the drill pipe<br>log. ?EXHIBITS 3 | The BOP will be nip<br>After intermediate<br>type preventer, m<br>I continuously until<br>is not expected to<br>ssociated equipme<br>ated and checked<br>is out of the hole. | e a 13-5/8? 3M p<br>opled up on the 1<br>csg is set & cen<br>ddle blind rams,<br>TD is reached<br>exceed 2M psi).<br>nt will be tested a<br>each 24 hr perio | 3-3/8? surface<br>nented a 13-5/8<br>and bottom pip<br>The BOP will b<br>BHP is calcula<br>as per BLM Dri<br>as per BLM Dri<br>d & the blind ra<br>swill be docum | csg head & test<br>3? or a 11? 3M B<br>be rams (see EX<br>e tested at 2000<br>ted to be approx<br>lling Operations<br>ams will be opera<br>ented on the dai | ted to 2000psi<br>3OP consisting<br>HIBIT 3A) will be<br>0 psi (maximum<br>kimately 2819<br>Order #2. The<br>ated & checked<br>ily driller?s | r bag                                                        | DEIVED<br>1 9 2013<br>ARTESIA |
| 14. I he Essentially                                                                                                                                                                                                                  | the Original COA s                                                                                                                                                           | ill applies with th                                                                                                                                          | e approved                                                                                                                                                        | hy the BI M W                                                                                                                                               | ell Information Sys                                                                                                                          | stem                                                         |                               |
| changes and diagram.                                                                                                                                                                                                                  |                                                                                                                                                                              |                                                                                                                                                              | ATION, sent to the Carlsbad<br>processing by KURT SIMMONS on 03/15/2013 (13<br>Title SUPERVISOR - DR                                                              |                                                                                                                                                             |                                                                                                                                              | IS5484SE)                                                    |                               |
|                                                                                                                                                                                                                                       |                                                                                                                                                                              |                                                                                                                                                              |                                                                                                                                                                   |                                                                                                                                                             |                                                                                                                                              |                                                              | ULD                           |
| Signature                                                                                                                                                                                                                             | (Electionic Subiniss                                                                                                                                                         |                                                                                                                                                              | FOR FEDER                                                                                                                                                         | Date 03/15/2<br>AL OR STATE                                                                                                                                 |                                                                                                                                              | AP                                                           | ROVED                         |
| Approved ByEDWAF<br>Conditions of approval, if a<br>certify that the applicant ho<br>which would entitle the app                                                                                                                      | ny, are attached. App<br>Ids legal or equitable t                                                                                                                            | itle to those rights in                                                                                                                                      |                                                                                                                                                                   | TitlePETROLE                                                                                                                                                | EUM ENGINEER                                                                                                                                 | ERA;                                                         | AR Site 2015/2                |
|                                                                                                                                                                                                                                       | )1 and Title 43 U.S.C.                                                                                                                                                       | Section 1212, make i                                                                                                                                         | t a crime for any p                                                                                                                                               | erson knowingly and                                                                                                                                         | d willfully to make to                                                                                                                       | any department                                               | agener Alt the United         |
| States any false, fictitious                                                                                                                                                                                                          | or fraudulent stateme                                                                                                                                                        | nts or representations                                                                                                                                       | as to any matter v                                                                                                                                                | unin its jurisdiction                                                                                                                                       | 1                                                                                                                                            | <u> </u>                                                     |                               |