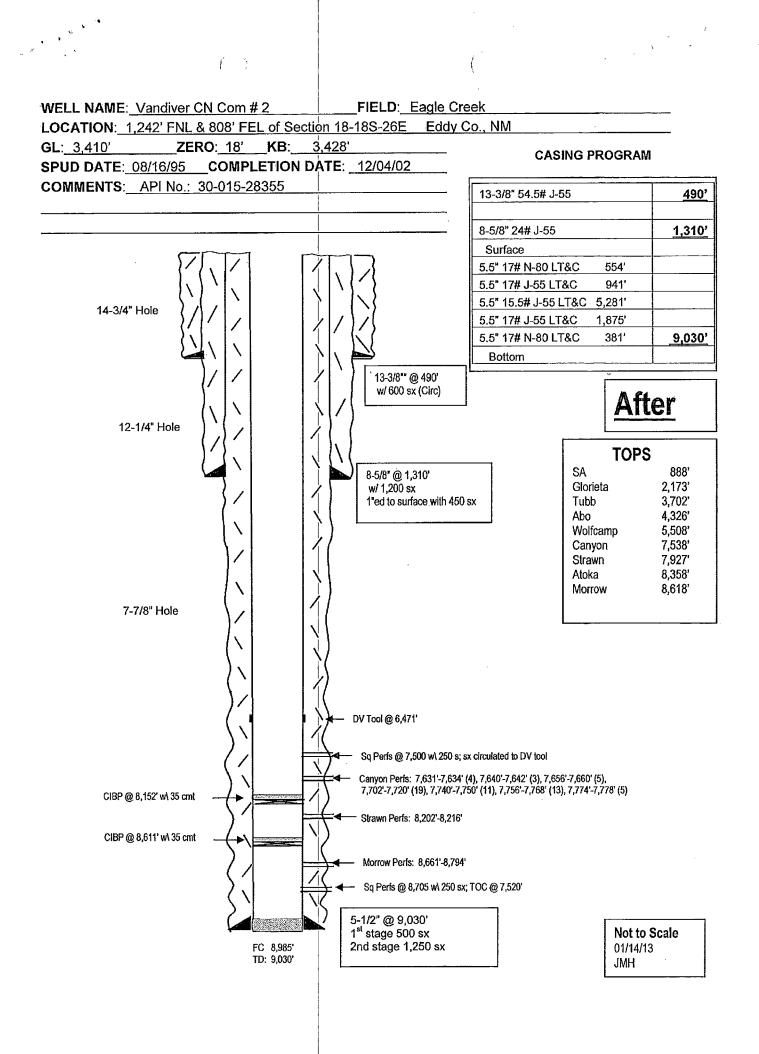

|                         | API Number<br>-015-2835 |          |                                                  | <sup>2</sup> Pool Code<br>70800 |                       |                              | me            |                |                        |  |  |
|-------------------------|-------------------------|----------|--------------------------------------------------|---------------------------------|-----------------------|------------------------------|---------------|----------------|------------------------|--|--|
|                         |                         |          |                                                  |                                 |                       | Atoka; Penn                  |               |                |                        |  |  |
| <sup>4</sup> Property ( | ode                     |          | <sup>5</sup> Property Name <sup>6</sup> Well Nun |                                 |                       |                              |               |                | Well Number            |  |  |
| 12863                   |                         |          |                                                  |                                 | Vandiver C            | CN Com                       |               |                | 2                      |  |  |
| <sup>7</sup> OGRID      | No.                     |          | * Operator Name * Elevation                      |                                 |                       |                              |               |                | <sup>9</sup> Elevation |  |  |
| 02557                   | 5                       |          |                                                  | Y                               | ates Petroleum        | etroleum Corporation 3410'GR |               |                |                        |  |  |
|                         |                         | <b></b>  |                                                  |                                 | <sup>10</sup> Surface | Location                     |               |                |                        |  |  |
| UL or lot no.           | Section                 | Township | Range                                            | Lot Idn                         | Feet from the         | North/South line             | Feet from the | East/West line | County                 |  |  |
| Α                       | 18                      | 18S      | 26E                                              |                                 | 1242                  | North                        | 808           | East           | Eddy                   |  |  |

|                                                                                                                      | " Bottom Hole Location It Different From Surface |         |          |       |         |               |                  |               |                |        |  |
|----------------------------------------------------------------------------------------------------------------------|--------------------------------------------------|---------|----------|-------|---------|---------------|------------------|---------------|----------------|--------|--|
| UL or                                                                                                                | lot no.                                          | Section | Township | Range | Lot Idn | Feet from the | North/South line | Feet from the | East/West line | County |  |
|                                                                                                                      |                                                  |         | _        | _     |         |               |                  |               |                |        |  |
|                                                                                                                      |                                                  |         |          |       |         |               |                  |               |                |        |  |
| <sup>12</sup> Dedicated Acres <sup>13</sup> Joint or Infill <sup>14</sup> Consolidation Code <sup>15</sup> Order No. |                                                  |         |          |       |         |               |                  |               |                |        |  |
| C C                                                                                                                  | 320                                              | 311.32  | 1.       |       |         | 1             |                  |               |                |        |  |
|                                                                                                                      |                                                  | 5/1.00  |          |       |         | 1             |                  |               |                |        |  |