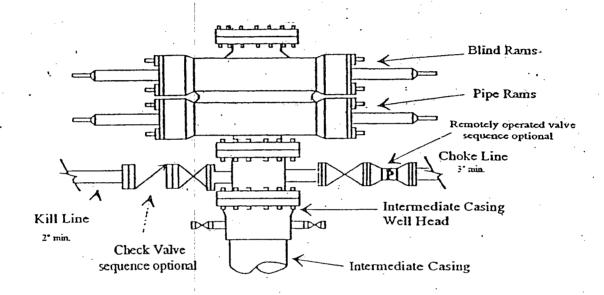

Typical **3**,000 psi Pressure System Schematic

Typical 3,000 psi choke manifold assembly with at least these minimum features