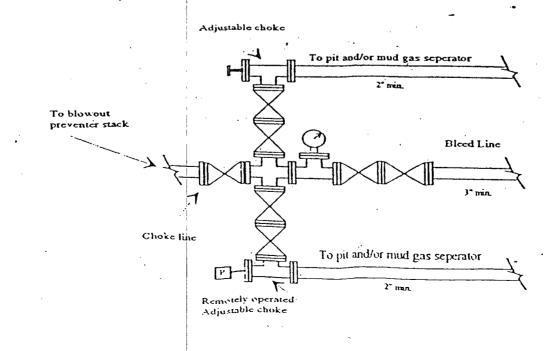

| District I<br>1625 N. French Dr., Globbs, NM 88240<br>Phone: (573) 393-6161 Fax: (575) 393-0720<br>District II<br>811 S. First St., Artesia, NM 88210<br>Phone: (575) 748-1283 Fax: (575) 748-9720<br>District III<br>1000 Rio Brazos Road, Aztec, NM 87410<br>Phone: (505) 334-6178 Fax: (505) 334-6170<br>District IV<br>1220 S. St. Francis Dr., Santa Fe, NM 87505<br>Phone: (505) 476-3460 Fax: (505) 476-3462 |                                                                                                                        | Energy Minera<br>Oil Con<br>1220 Sou                                                                                   | e of New Mexico<br>als and Natural Resource <b>RECEIVED</b><br>aservation Division<br>uth St. Francis Dr.<br>a Fe, NM 87505<br>NMOCD ARTESIA |                                                                                                                          |                                                       | Form C-101<br>Revised December 16, 2011<br>Permit                 |  |
|---------------------------------------------------------------------------------------------------------------------------------------------------------------------------------------------------------------------------------------------------------------------------------------------------------------------------------------------------------------------------------------------------------------------|------------------------------------------------------------------------------------------------------------------------|------------------------------------------------------------------------------------------------------------------------|----------------------------------------------------------------------------------------------------------------------------------------------|--------------------------------------------------------------------------------------------------------------------------|-------------------------------------------------------|-------------------------------------------------------------------|--|
| APPLICATION FO                                                                                                                                                                                                                                                                                                                                                                                                      |                                                                                                                        |                                                                                                                        | E-ENTER, DEE                                                                                                                                 | PEN, PLUGBA                                                                                                              |                                                       |                                                                   |  |
|                                                                                                                                                                                                                                                                                                                                                                                                                     | Operator Name and<br>Yates Petroleum Cor                                                                               |                                                                                                                        |                                                                                                                                              |                                                                                                                          | <sup>2</sup> OGRID Numb<br>025575                     | er                                                                |  |
|                                                                                                                                                                                                                                                                                                                                                                                                                     | 105 South Fourth<br>Artesia, NM 88                                                                                     |                                                                                                                        |                                                                                                                                              |                                                                                                                          | <sup>3</sup> API Number<br>30-015-28355               |                                                                   |  |
| <sup>4</sup> Property Code<br>12863                                                                                                                                                                                                                                                                                                                                                                                 |                                                                                                                        | <sup>5</sup> Property<br>Vandiver C                                                                                    | N Com                                                                                                                                        |                                                                                                                          |                                                       | ell No.<br>2                                                      |  |
|                                                                                                                                                                                                                                                                                                                                                                                                                     | ·····                                                                                                                  |                                                                                                                        | ce Location                                                                                                                                  | ······································                                                                                   |                                                       | ······                                                            |  |
| UL - Lot Section Township<br>A 18 18S                                                                                                                                                                                                                                                                                                                                                                               | Range<br>26E                                                                                                           | Lot Idn Feet 1<br>124                                                                                                  |                                                                                                                                              | Feet From<br>808                                                                                                         | E/W Line<br>East                                      | County<br>Eddy                                                    |  |
|                                                                                                                                                                                                                                                                                                                                                                                                                     |                                                                                                                        | <sup>8</sup> Pool I                                                                                                    | nformation                                                                                                                                   |                                                                                                                          |                                                       |                                                                   |  |
| Atoka; Penn                                                                                                                                                                                                                                                                                                                                                                                                         |                                                                                                                        | Additional V                                                                                                           | Vell Information                                                                                                                             | 1                                                                                                                        |                                                       | 70800                                                             |  |
| <sup>9</sup> Work Type<br>P                                                                                                                                                                                                                                                                                                                                                                                         | <sup>10</sup> Well Type<br>G                                                                                           | <sup>11</sup> Cable/J<br>N/A                                                                                           | Rotary                                                                                                                                       | <sup>12</sup> Lease Type<br>Fee                                                                                          | <sup>13</sup> Ground Level Elevation<br>3410'GL       |                                                                   |  |
| <sup>14</sup> Multiple<br>N                                                                                                                                                                                                                                                                                                                                                                                         | <sup>15</sup> Proposed Depth<br>N/A                                                                                    | <sup>16</sup> Form<br>Morr                                                                                             |                                                                                                                                              | <sup>17</sup> Contractor<br>N/A                                                                                          |                                                       |                                                                   |  |
| Depth to Ground water                                                                                                                                                                                                                                                                                                                                                                                               |                                                                                                                        | from nearest fresh wate                                                                                                |                                                                                                                                              | · · · · · · · · · · · · · · · · · · ·                                                                                    | o nearest surface                                     |                                                                   |  |
|                                                                                                                                                                                                                                                                                                                                                                                                                     | <sup>19</sup> P                                                                                                        | roposed Casing                                                                                                         | g and Cement Pr                                                                                                                              | ogram                                                                                                                    |                                                       |                                                                   |  |
| Type Hole Size                                                                                                                                                                                                                                                                                                                                                                                                      | Casing Size                                                                                                            | Casing Weight/ft                                                                                                       | Setting Depth                                                                                                                                | Sacks of C                                                                                                               | ement                                                 | Estimated TOC                                                     |  |
|                                                                                                                                                                                                                                                                                                                                                                                                                     |                                                                                                                        |                                                                                                                        |                                                                                                                                              |                                                                                                                          |                                                       |                                                                   |  |
|                                                                                                                                                                                                                                                                                                                                                                                                                     |                                                                                                                        | REFER TO ORIG                                                                                                          | INAL COMPLETION                                                                                                                              |                                                                                                                          |                                                       |                                                                   |  |
| Yates Petroleum Corporation plans<br>and packer. Pull RBP at 8600'. Se<br>psi and pull GR/CCL/CBL log to su<br>surfactant package and iron control<br>90 ball sealers spaced out evenly the<br>production. Wellbore schematics at                                                                                                                                                                                   | to plugback and re<br>t a CIBP at 8611'<br>irface. Perforate C<br>additives for 10,00<br>roughout the acid.<br>tached. | ecomplete this well as<br>with 35' cement on to<br>Canyon 7631'-7778' (<br>00 ppm. Pump acid a<br>Flush to bottom perf | pp. Set a $2^{nd}$ CIBP at 8<br>60). TIH with tubing a<br>way at 4-5 BPM while<br>with 2% KCL water.                                         | ig up all safety equip<br>152' with 35' cement<br>and packer. Acidized<br>limiting the surface t<br>Swab test and evalua | t on top. Pressu<br>with 2000g 15<br>reating pressure | re test casing to 500<br>% HCL with a gas<br>e to 5000 psig. Drop |  |
|                                                                                                                                                                                                                                                                                                                                                                                                                     |                                                                                                                        |                                                                                                                        | t Prevention Pro                                                                                                                             |                                                                                                                          |                                                       |                                                                   |  |
| Type<br>Manual BOP                                                                                                                                                                                                                                                                                                                                                                                                  | Wor                                                                                                                    | king Pressure                                                                                                          | Test Pressure 3000 psi                                                                                                                       |                                                                                                                          | Manufacturer<br>Whichever company is available        |                                                                   |  |
|                                                                                                                                                                                                                                                                                                                                                                                                                     |                                                                                                                        | 3000 psi                                                                                                               | 300                                                                                                                                          |                                                                                                                          | whichever c                                           | ompany is available                                               |  |
| I hereby certify that the information giv<br>of my knowledge and belief.<br>I further certify that the drilling pit<br>NMOCD guidelines , a general pe<br>OCD-approved plan . <u>YPC uses</u>                                                                                                                                                                                                                       | will be constructed<br>rmit 🔲, or an (att                                                                              | according to                                                                                                           | OIL CONSERVATION DIVISION                                                                                                                    |                                                                                                                          |                                                       |                                                                   |  |
| Signature                                                                                                                                                                                                                                                                                                                                                                                                           | erta                                                                                                                   |                                                                                                                        | 1. C. Stapard                                                                                                                                |                                                                                                                          |                                                       |                                                                   |  |
| Title: Regulatory Reporting Superviso                                                                                                                                                                                                                                                                                                                                                                               | r                                                                                                                      |                                                                                                                        | Title: COOLOGST<br>Approved Date: 3/20/2017 Expiration Date: 3/20/2017                                                                       |                                                                                                                          |                                                       |                                                                   |  |
| E-mail Address: tinah@yatespetroleur                                                                                                                                                                                                                                                                                                                                                                                |                                                                                                                        |                                                                                                                        |                                                                                                                                              | KIJUS                                                                                                                    |                                                       | 1/1/1013                                                          |  |
|                                                                                                                                                                                                                                                                                                                                                                                                                     | n.com                                                                                                                  |                                                                                                                        | /                                                                                                                                            |                                                                                                                          |                                                       |                                                                   |  |