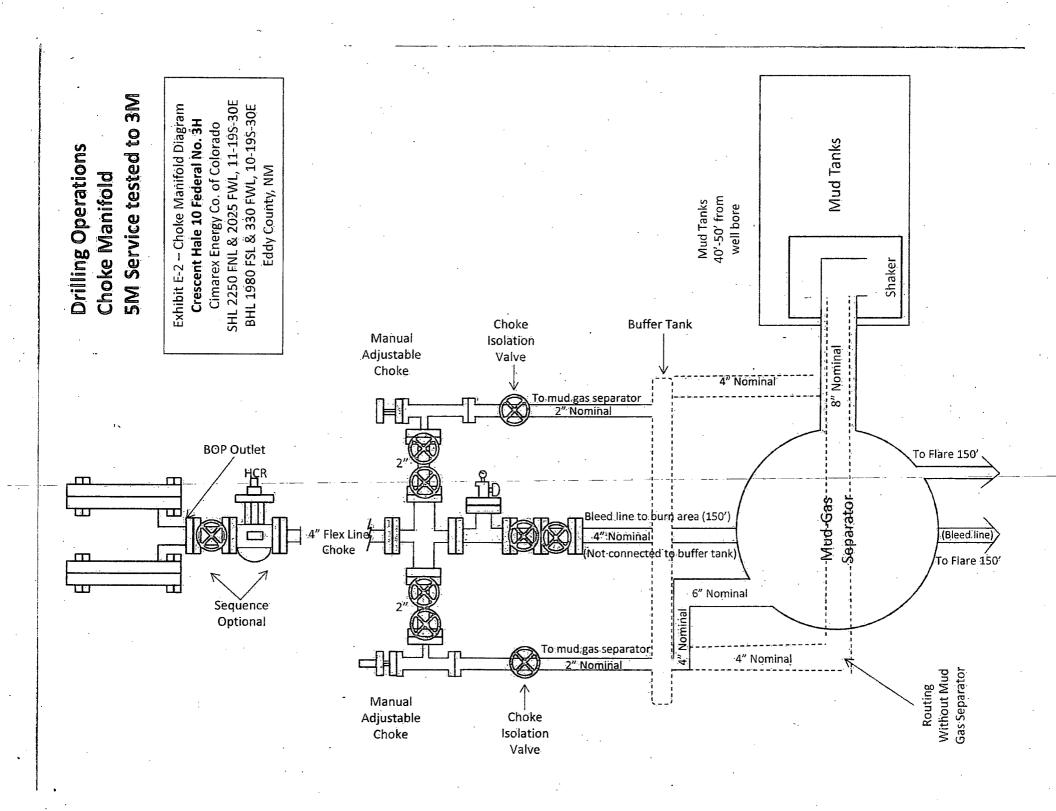

## UNITED STATES DEPARTMENT OF THE INTERIOR BUREAU OF LAND MANAGEMENT

OCD Artesia

FORM APPROVED OMB NO. 1004-0135 Expires: July 31, 2010

5. Lease Serial No. NMNM0560353

| SUNDRY                                                                                                                                                                                                            | RECEDEDIVININI                                                                                          |                                                       |                                              |                                                     |                                              |                             |                             |  |
|-------------------------------------------------------------------------------------------------------------------------------------------------------------------------------------------------------------------|---------------------------------------------------------------------------------------------------------|-------------------------------------------------------|----------------------------------------------|-----------------------------------------------------|----------------------------------------------|-----------------------------|-----------------------------|--|
| Do not use this form for proposals to drill or to re-enter an abandoned well. Use form 3160-3 (APD) for such proposals.                                                                                           |                                                                                                         |                                                       |                                              |                                                     | 6. If Indian, Allottee or Tribe Name         |                             |                             |  |
| SUBMIT IN TRIPLICATE - Other instructions on reverse side.                                                                                                                                                        |                                                                                                         |                                                       |                                              | 7. If Unit or CA/Agreement, Name and/or No.         |                                              |                             |                             |  |
| Type of Well                                                                                                                                                                                                      |                                                                                                         |                                                       |                                              | 8. Well Name and No.<br>CRESCENT HALE 10 FEDERAL 3H |                                              |                             |                             |  |
| Name of Operator     CIMAREX ENERGY COMPA                                                                                                                                                                         | Contac                                                                                                  | tact: TERRI STATHEM<br>hem@cimarex.com                |                                              |                                                     | 9. API Well No.<br>30-015-40784-00-X1        |                             |                             |  |
| 3a. Address<br>600 NORTH MARIENFELD S<br>MIDLAND, TX 79701                                                                                                                                                        | TREET SUITE 600                                                                                         | 3b. Phone No. (include area code) Ph: 432-620-1936    |                                              | )                                                   | 10. Field and Pool, or Exploratory HACKBERRY |                             |                             |  |
| 4. Location of Well (Footage, Sec., T., R., M., or Survey Description)                                                                                                                                            |                                                                                                         |                                                       | . 11. County                                 |                                                     | 11. County or Parish,                        | County or Parish, and State |                             |  |
| Sec 11 T19S R30E NESW 22                                                                                                                                                                                          | 50FSL 2025FWL                                                                                           |                                                       |                                              | EDDY COUNTY, NM                                     |                                              |                             |                             |  |
| 12. CHECK APPI                                                                                                                                                                                                    | ROPRIATE BOX(ES)                                                                                        | TO INDICATE                                           | NATURE OF                                    | NOTICE, RE                                          | PORT, OR OTHE                                | R DA                        | TA                          |  |
| TYPE OF SUBMISSION                                                                                                                                                                                                | TYPE OF ACTION                                                                                          |                                                       |                                              | F ACTION                                            |                                              |                             |                             |  |
| Notice of Intent                                                                                                                                                                                                  | ☐ Acidize                                                                                               | □ Dee                                                 | epen Produc                                  |                                                     | tion (Start/Resume)                          |                             | ☐ Water Shut-Off            |  |
| . — .                                                                                                                                                                                                             | ☐ Alter Casing ☐                                                                                        |                                                       | ture Treat                                   | Reclama                                             | tion                                         | ■ Well Integrity            |                             |  |
| ☐ Subsequent Report                                                                                                                                                                                               | ☐ Casing Repair                                                                                         | _                                                     | Construction                                 | ☐ Recomp                                            |                                              | <b>⊠</b> (Ch                | Other<br>ange to Original A |  |
| ☐ Final Abandonment Notice                                                                                                                                                                                        | ☐ Change Plans                                                                                          |                                                       | and Abandon                                  |                                                     | rily Abandon                                 | PD                          |                             |  |
|                                                                                                                                                                                                                   | Convert to Injecti                                                                                      |                                                       |                                              |                                                     | nter Disposal                                |                             |                             |  |
| testing has been completed. Final Aldetermined that the site is ready for for Cimarex Energy respectfully rand choke manifold on Cactus Certification and other docum Choke Manifold Diagram.  CCEPTED FOR TECORD | equests approval for a s 101 while drilling the ents related to the flex  RECEIV  MAR 2.6 20  NMOCD ART | variance to use<br>Crescent Hale 1<br>hose are attach | a co-flex hose t<br>0 Federal #3H v          | petween the E<br>well.<br>e revised                 | BOP<br><b>R</b>                              | NOCO ARTESIA                | MAR 2                       |  |
| 14. I hereby certify that the foregoing is                                                                                                                                                                        | Electronic Submissio<br>For CIMAREX E                                                                   | ENERGY COMPA                                          | NY OF CO, sent                               | to the Carlsba                                      | ď                                            |                             |                             |  |
|                                                                                                                                                                                                                   | OPHER WALLS                                                                                             | on 03/22/2013<br>LATORY ANA                           | (13CRW0104SE)                                |                                                     |                                              |                             |                             |  |
| Name(Printed/Typed) TERRI S1                                                                                                                                                                                      | Title REGU                                                                                              | LATURY ANA                                            | ALYSI                                        |                                                     |                                              |                             |                             |  |
| Signature (Electronic S                                                                                                                                                                                           | Submission)                                                                                             |                                                       | Date 03/22/2                                 | 2013                                                |                                              |                             |                             |  |
|                                                                                                                                                                                                                   | THIS SPACE                                                                                              | FOR FEDERA                                            | L OR STATE                                   | OFFICE US                                           | SE                                           |                             |                             |  |
| Agreemed By CAMPICTORUED WA                                                                                                                                                                                       | NI C                                                                                                    |                                                       | THERETOOL                                    | THA PAIGINE                                         | ·FD                                          |                             | Data 02/22/2012             |  |
| Approved By CHRISTOPHER W. Conditions of approval, if any, are attached                                                                                                                                           |                                                                                                         | does not warrant or                                   | TitlePETROLI                                 | EUW ENGINE                                          | <u> </u>                                     | 1                           | Date 03/22/2013             |  |
| certify that the applicant holds legal or eq<br>which would entitle the applicant to condi-                                                                                                                       | uitable title to those rights in uct operations thereon.                                                | n the subject lease                                   | Office Carlsba                               |                                                     |                                              |                             |                             |  |
| Title 18 U.S.C. Section 1001 and Title 43<br>States any false, fictitious or fraudulent                                                                                                                           | U.S.C. Section 1212, make statements or representation                                                  | it a crime for any pens as to any matter w            | rson knowingly and<br>ithin its jurisdiction | d willfully to ma                                   | ke to any department or                      | agency                      | y of the United             |  |

### Co-Flex line Conditions of Approval

Variance approved to use flex line from BOP to choke manifold. Check condition of flexible line from BOP to choke manifold, replace if exterior is damaged or if line fails test. Line to be as straight as possible with no hard bends and is to be anchored according to Manufacturer's requirements. The flexible hose can be exchanged with a hose of equal size and equal or greater pressure rating. Anchor requirements, specification sheet and hydrostatic pressure test certification matching the hose in service, to be onsite for review. If the BLM inspector questions the straightness of the hose, a BLM engineer will be contacted and will review in the field or via picture supplied by inspector to determine if changes are required (operator shall expect delays if this occurs).