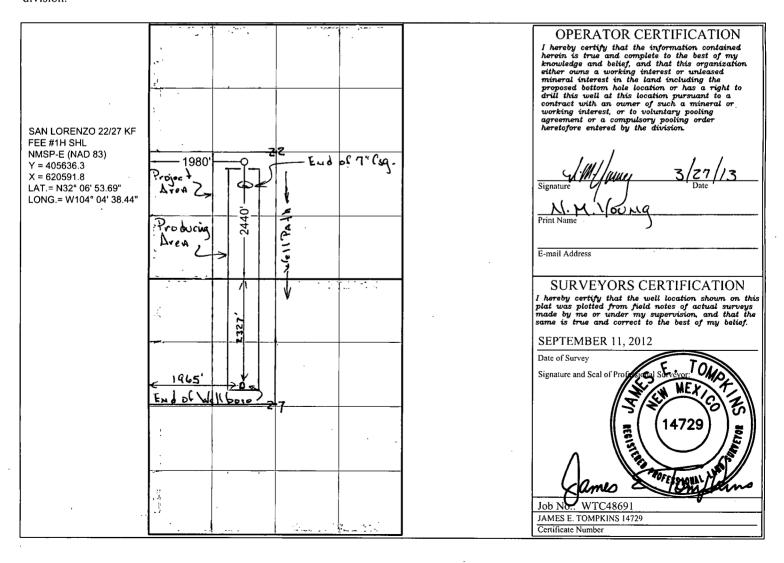

☐ AMENDED REPORT

| WELL LOCATION AND ACREAGE DEDICATION PLAT      |          |                          |                       |         |               |                  |               |                |           |  |
|------------------------------------------------|----------|--------------------------|-----------------------|---------|---------------|------------------|---------------|----------------|-----------|--|
| API Number                                     |          |                          | Pool Code .           |         |               | Pool Name        |               |                |           |  |
| 30-025-40750                                   |          |                          | <i>5</i> 3600         |         | 50            | an Lorenzo;      | Bone          |                |           |  |
| Property Code                                  |          | Property Name            |                       |         |               |                  | Well No       | Well Number    |           |  |
| 39472                                          |          | SAN LORENZO 22/27 KF FEE |                       |         |               |                  | 11            | 1H             |           |  |
| OGRID No.                                      |          |                          | Operator Name         |         |               |                  |               |                | Elevation |  |
| 14744                                          |          |                          | MEWBOURNE OIL COMPANY |         |               |                  |               |                | 2970.6'   |  |
| Surface Location                               |          |                          |                       |         |               |                  |               |                |           |  |
| UL or lot no.                                  | Section  | Township                 | Range                 | Lot Idn | Feet from the | North/South line | Feet from the | East/West line | County    |  |
| K .                                            | 22       | 25 S                     | 28 E                  |         | 2440          | SOUTH            | 1980          | WEST           | EDDY      |  |
| Bottom Hole Location If Different From Surface |          |                          |                       |         |               |                  |               |                |           |  |
| UL or lot no.                                  | Section  | Township                 | Range                 | Lot Idn | Feet from the | North/South line | Feet from the | East/West line | County    |  |
| F                                              | 2        | 255                      | 28 E                  |         | 2327          | North            | 1965          | West           | Eddy      |  |
| Dedicated Acres                                | Joint or | r Intill                 | Consolidated Cod      | e Orde  | r No.         |                  |               |                | ,         |  |
| 160                                            |          |                          |                       |         |               |                  |               |                |           |  |