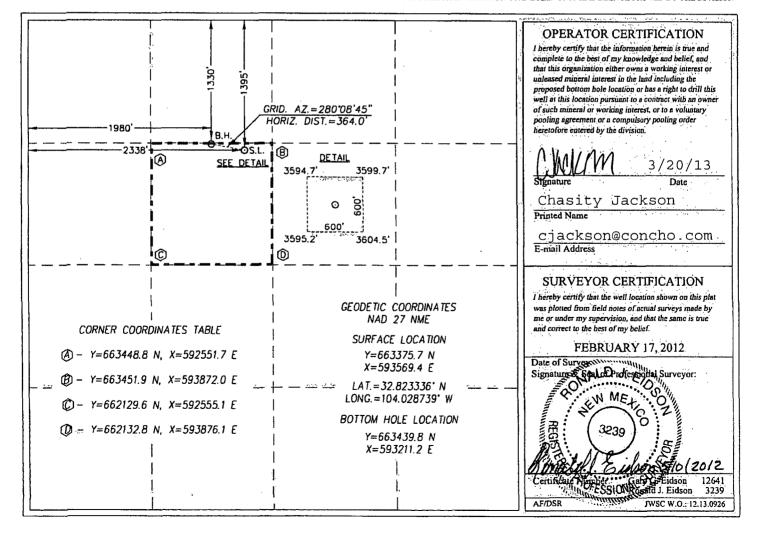

## WELL LOCATION AND ACREAGE DEDICATION PLAT

| API Number    | Pool Code | Pool Name            |           |  |  |
|---------------|-----------|----------------------|-----------|--|--|
| 30-015-40382  | 28509     | Grayburg Jackson; SR | -Q-GB-SA  |  |  |
| Property Code | Prop      | Property Name        |           |  |  |
| 308086        | BURCH K   | CEELY UNIT           | 858       |  |  |
| OGRID No.     | -         | ator Name            | Elevation |  |  |
| 229137        | COG OPER  | 3595'                |           |  |  |

## Surface Location

| UL or lot No. | Section | Township | Range | Lot ldn | Feet from the | North/South line | Feet from the | East/West line | County |
|---------------|---------|----------|-------|---------|---------------|------------------|---------------|----------------|--------|
| F             | 24      | 17-S     | 29-E  |         | 1395          | NORTH            | 2338          | WEST           | EDDY   |

## Bottom Hole Location If Different From Surface

| UL or lot No.      | Section<br>24 | Township<br>17-S | Range<br>29-E   | Lot Idn | Feet from the | North/South line NORTH | Feet from the 1980 | East/West line<br>WEST | County<br>EDDY |
|--------------------|---------------|------------------|-----------------|---------|---------------|------------------------|--------------------|------------------------|----------------|
| Dedicated Acres 40 | Joint or      |                  | Consolidation C | ode Ord | er No.        | NORTH                  | 1960               | WEST                   | <u> </u>       |