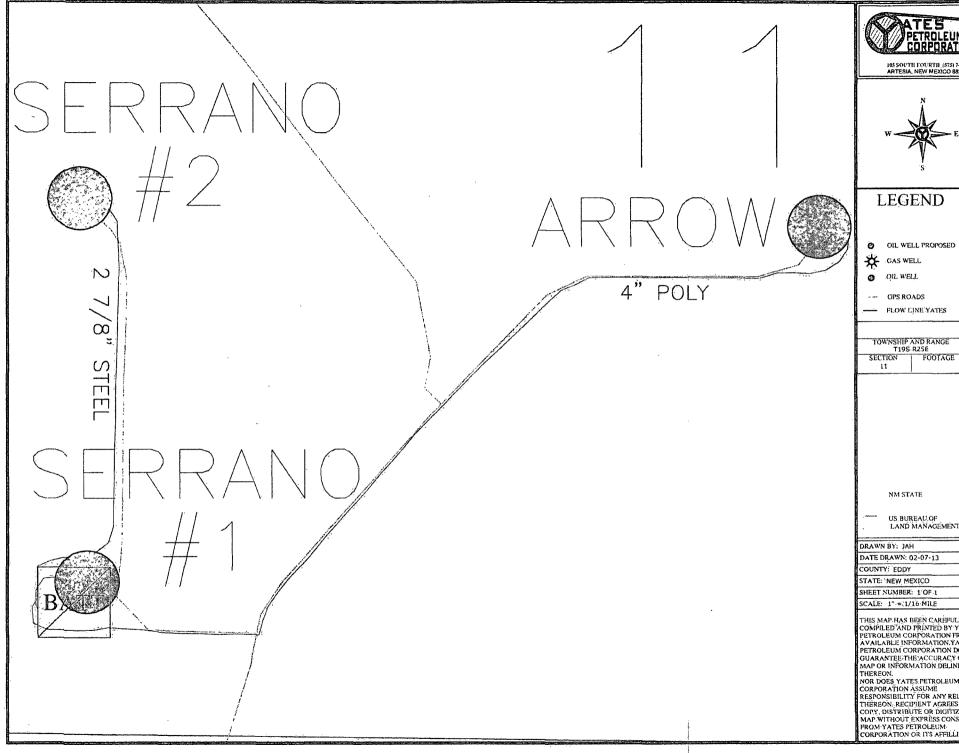

Yates Petroleum respectfully requests approval to off lease measure production for the Arrow ARW Federal Com #1.

The production will be measured and sold at the Serrano Federal #1 located at Sec. 11-T19S-R25E, lease #NM-92748.

Please see attached plat and site security diagram.

The ownership is diversified. All owners have been notified, included are the names and addresses.

Oil Measurement

Tanks will be isolated and no surface commingling will take place.

### WELL LOCATION AND ACREAGE DEDICATION PLAT

<sup>5</sup> Property Name

Arrow ARW Federal Com

<sup>8</sup> Operator Name

Yates Petroleum Corporation

<sup>1</sup> Pool Code

72850

Submitted per NMOCD request on approved C-104 dated 2/21/13

### **SERRANO & APOLLO BATTERY**

Sec 11 - T 19 S - R 25E (SWSW) NM-92748

Ν

Serrano And Apollo

Battery Tank

Arrow APU Fed. Com #1

Isolated Tank

(575)-748-1471 -Chance Sexton January, 2013

POLY VENT

Gas Oil Arrow Oil

Water

Serrano Fed #1-#3001528166-Sec. 11 T19S R25E Unit M

Pressure Relief Serrano Fed:#2:#3001529401:Sec. 11 T19S R25E Unit L Arrow ARW Fed Com #1-#3001528898-Sec. 11 T19S R25E Unit J ARROW #1 **PRODUCTION PHASE TANK #31991:** SALES PHASE TANK #31991: V #1 - Open 10-101 V#1 - Sealed Closed V #4 - Sealed Closed GASE V #4 - Sealed Closed #2256 **SALES PHASE TANK #31990: PRODUCTION PHASE TANK #31990:** SERRANO #2 V#1 - Open V #1 - Sealed Closed V #4 - Sealed Closed V #4 - Sealed Closed 10-10-0 GASE #2251 = valve 1 SERRANO #1 WATER PUMP -V:#4 V #4. 10-10-11-0-GASE: #20286 #20285 #2245 500 W 500 OT 500:OT HTRT CIRC PUMP

Yates Petroleum is requesting approval from the Bureau of Land Management and the Oil Conservation Division to Off Lease Measure production on the following well:

Arrow ARW Federal Com #1 Boyd; Permo Penn (gas) Sec. 11-T19S-R25E API #30-015-28898 Federal lease #NM-12833 Eddy County, NM

The production will be measured and sold at the Serrano Federal #1 located at Sec. 11-T19S-R25E, lease #NM-92748. The ownership is diversified.