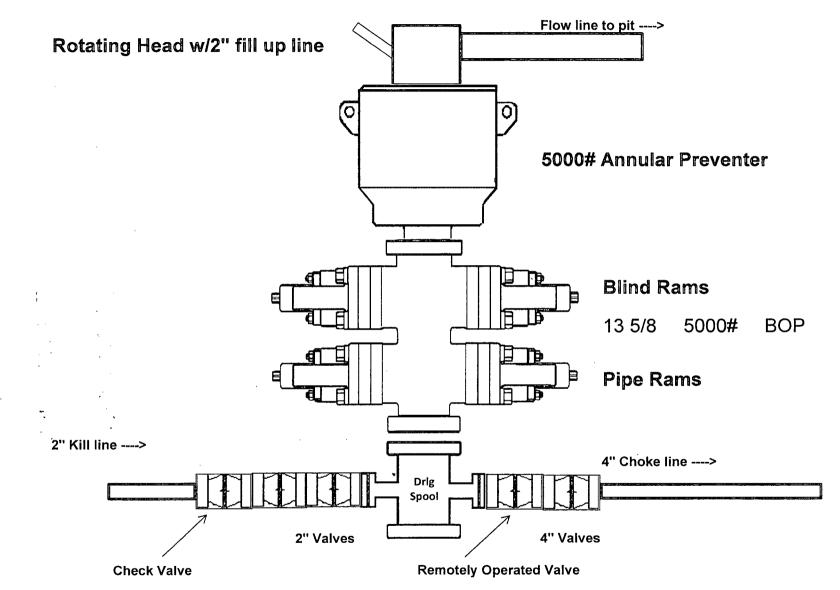

# 5. Minimum Specifications for Pressure Control:

Nipple up on 13 3/8 with annular preventer tested to 50% of rated working pressure by independent tester and the rest of the 2M system tested to 2000 psi.

Nipple up on 9 5/8 with 5M system tested to 5000 psi by independent tester.

Pipe rams will be operationally checked each 24 hour period. Blind rams will be operationally checked on each trip out of the hole. These checks will be noted on the daily tour sheets. A 2" kill line and a minimum 3" choke line will be included in the drilling spool located below the ram-type BOP. Other accessories to the BOP equipment will include a Kelly cock and floor safety valve (inside BOP) and choke lines and choke manifold with 5000 psi WP rating.