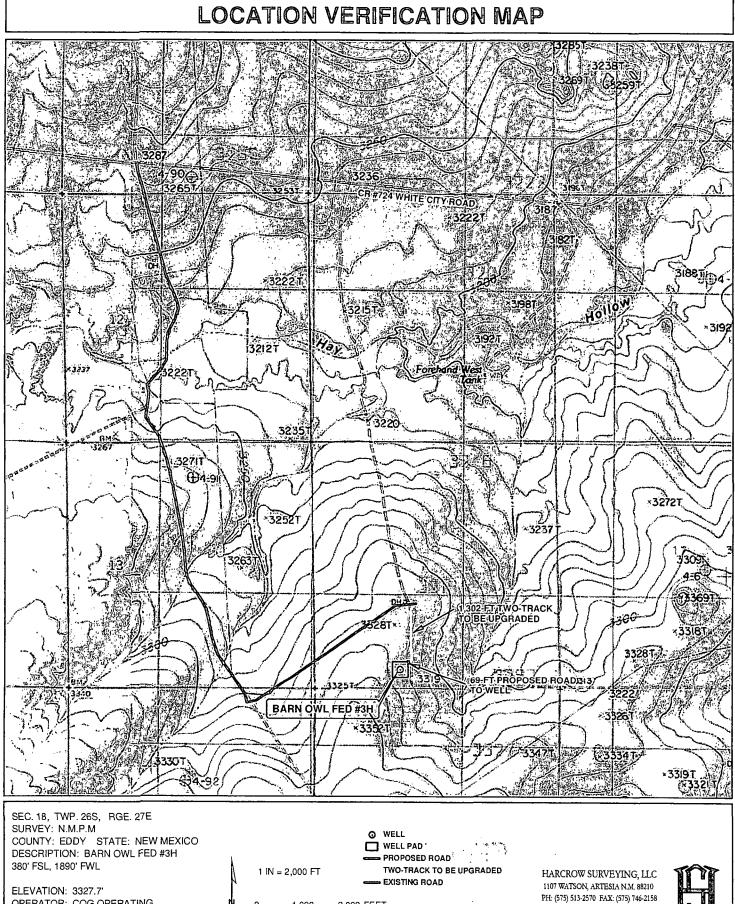

chad\_harcrow77@yahoo.com

1:23

MAP DATE: 3/28/2013

| VICINITY | MAP |
|----------|-----|
|----------|-----|

u

2

|                                            |                                                                                                                                              |                                                          |                   |                                                           |                       |                         | A 9 9-0                     |               |                                                                     |                  |          |                 |
|--------------------------------------------|----------------------------------------------------------------------------------------------------------------------------------------------|----------------------------------------------------------|-------------------|-----------------------------------------------------------|-----------------------|-------------------------|-----------------------------|---------------|---------------------------------------------------------------------|------------------|----------|-----------------|
| 35<br><b>2</b>                             | 4 <b>S 26E</b>                                                                                                                               | 31                                                       | 32                | <sup>33</sup> <b>24</b>                                   | S 27E                 | 35                      | ្នុង<br>ភ្លេង 36            | 31            | <sup>32</sup><br>24\$ 28                                            | 33<br>           | 34       | 3               |
| .02                                        | 01                                                                                                                                           | 06                                                       | . 05              | .04                                                       | 03                    | 02                      | 7-01                        | .06           |                                                                     | 04               | 03<br>   | 0;<br>,0;       |
| 11                                         | 12                                                                                                                                           | сан <i>ила</i> 77<br>107<br>107                          | 08                | 09                                                        | 10                    | 11                      | .12                         | 07            | 08                                                                  | 09               | 10       | 1               |
| 14<br>14                                   | <sup>13</sup><br>5S 26E                                                                                                                      | 18                                                       | 17                | 16<br>25 <b>S</b> 2                                       | 15                    | 14                      | 13                          | 18            | 17                                                                  | 16               | 15000 d  | 1               |
| 23                                         | 24                                                                                                                                           | 19                                                       | 20                | 21                                                        |                       | 23                      | 24                          | 19            | 2 <b>5</b><br>20                                                    | 21 21            | 22:45    | 2               |
| 26                                         | 25                                                                                                                                           | 30                                                       | 29                | 28                                                        | 27 - 27               | 26                      | 25                          | 30            | -29.                                                                | 28               | 27       | 2               |
| 35                                         | 1.<br>                                                                                                                                       | 31 🦯                                                     | 32                | /33                                                       | 34                    | 35                      | 36                          | 31            | 32                                                                  | 33               | HWNY 285 |                 |
| 02                                         | 01                                                                                                                                           | 06                                                       | 05                | 04" isunae,                                               | . 03                  | 02<br>vibite<br>Orvited | -01                         | 06            | 05                                                                  | 04               | 1        | - PECOSILIAY    |
| 11                                         | 12                                                                                                                                           |                                                          |                   | <sup>R</sup> * <sup>7</sup> 2ă White C <sup>r</sup><br>09 | Y ROAD<br>10          | 11                      | مسہ 12                      |               | 08                                                                  | 09               | 10       | in the party of |
| 14                                         | 26S 26E                                                                                                                                      | 18                                                       | 17                | 26S 27E                                                   | 15                    | 14 House                | 13                          | 18            | <b>2</b><br>17                                                      | 6S 28E           | 15       | 1               |
| 23                                         | 24                                                                                                                                           | 19                                                       | BARN OWI          | FED #3H                                                   | 22                    | 23                      | 24.                         | *** <b>19</b> | 20                                                                  | 21               | 22       | 2               |
| 26                                         | 25                                                                                                                                           | 30                                                       | 29'               | 28                                                        | 27                    | 26                      | 25                          | 30            | 29                                                                  | 28               | 27       |                 |
| 35                                         | 36                                                                                                                                           | -31                                                      | 32                | 33                                                        | 34                    | 35                      | 36                          | 31            | 32                                                                  | 33               | 34       | 3               |
| SEC<br>SUR<br>COU<br>DES<br>380' I<br>ELEV | . 18, TWP. 263<br>VEY: N.M.P.M<br>INTY: EDDY<br>CRIPTION: B/<br>FSL, 1890' FW<br>/ATION: 3327<br>RATION: 3327<br>RATION: COG<br>SE: BARN OWI | I<br>STATE: NEV<br>ARN OWL FEI<br>'L<br>.7'<br>OPERATING | V MEXICO<br>D #3H | ,<br>tu                                                   | 1 IN = 8,000<br>0 0.5 |                         | WELL<br>TOWNSHIP<br>SECTION |               | HARCROW SU<br>1107 WATSON, AR<br>PH: (575) 513-2570<br>chad_harcrow | TESLA N.M. 88210 |          |                 |
|                                            | . # 13-172                                                                                                                                   | -                                                        |                   | I                                                         |                       |                         | -                           |               |                                                                     |                  | -        |                 |