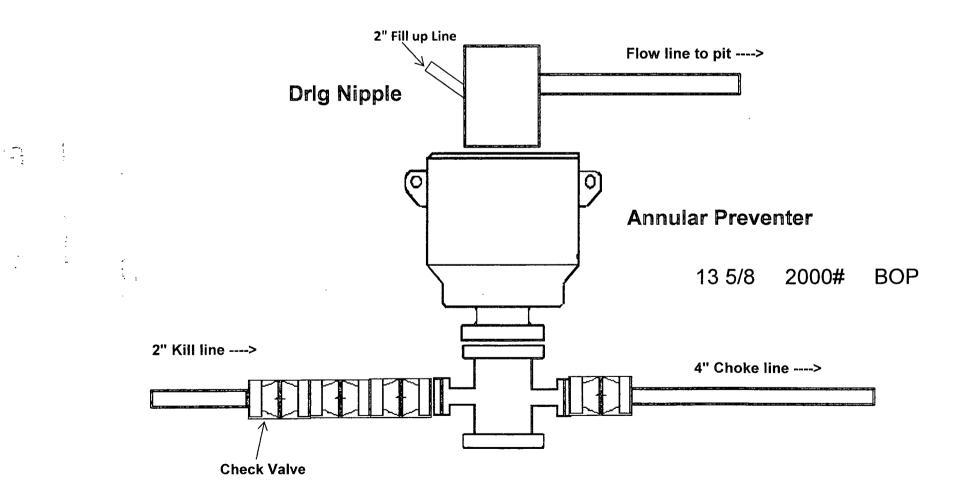

# 5. Minimum Specifications for Pressure Control:

Nipple up on 13 3/8 with annular preventer tested to 50% of rated working pressure by independent tester and the rest of the 2M system tested to 2000 psi.

Nipple up on 9 5/8 with 5M system tested to 5000 psi by independent tester.

Pipe rams will be operationally checked each 24 hour period. Blind rams will be operationally checked on each trip out of the hole. These checks will be noted on the daily tour sheets. A 2" kill line and a minimum 3" choke line will be included in the drilling spool located below the ram-type BOP. Other accessories to the BOP equipment will include a Kelly cock and floor safety valve (inside BOP) and choke lines and choke manifold with 5000 psi WP rating.