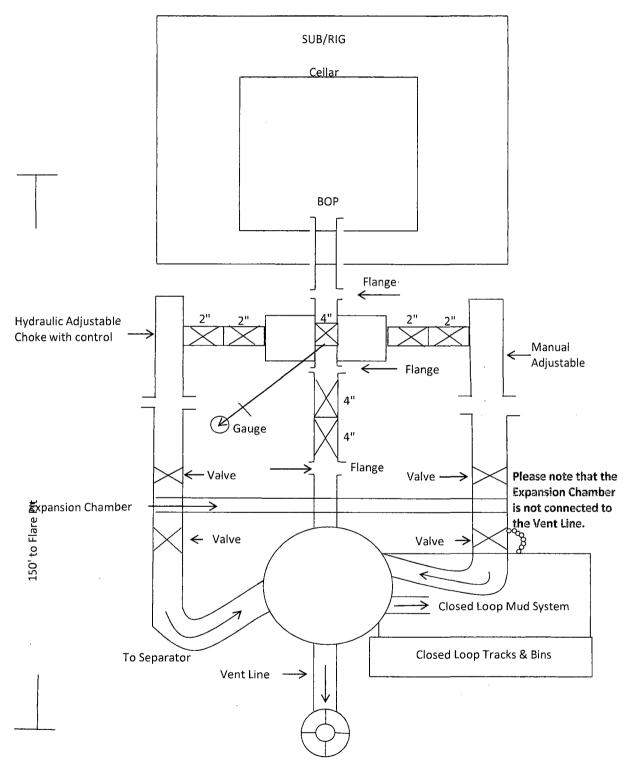

# 5. Minimum Specifications for Pressure Control:

Nipple up on 13 3/8 with annular preventer tested to 50% of rated working pressure by independent tester and the rest of the 2M system tested to 2000 psi.

Nipple up on 9 5/8 with 5M system tested to 5000 psi by independent tester.

Pipe rams will be operationally checked each 24 hour period. Blind rams will be operationally checked on each trip out of the hole. These checks will be noted on the daily tour sheets. A 2" kill line and a minimum 3" choke line will be included in the drilling spool located below the ram-type BOP. Other accessories to the BOP equipment will include a Kelly cock and floor safety valve (inside BOP) and choke lines and choke manifold with 5000 psi WP rating.