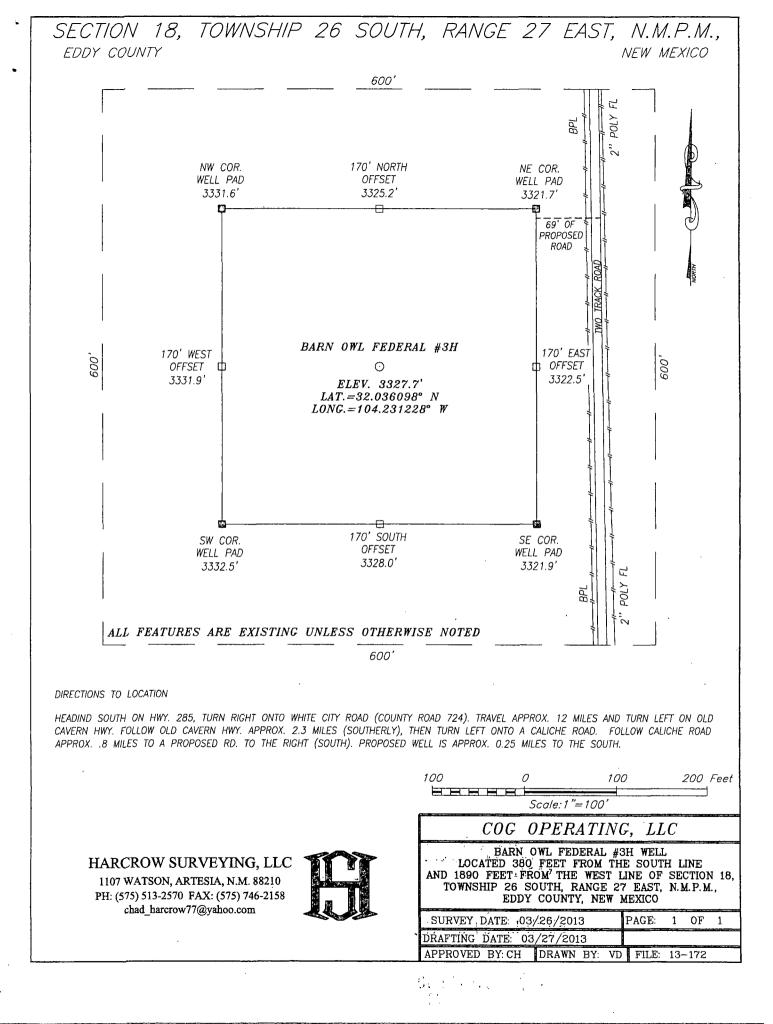

#### State of New Mexico Energy, Minerals and Natural Resources Department

Form C-102 Revised October 12, 2010 Submit to Appropriate District Office State Lease - 4 Copies Fee Lease - 3 Copies

#### OIL CONSERVATION DIVISION 11885 SOUTH ST. FRANCIS DR. Santa Fe, New Mexico 87505 DISTRICT IV WELL LOCATION AND ACREAGE DEDICATION PLAT □ AMENDED REPORT 11685 S. ST. FRANCIS DR., SANTA FE, NH 87605 Witch Pool Code Pool Name API Numbe Bone Spring 30-015-**28**-Wildcat; 64010 Property Code Property Name Well Number 39841 BARN OWL FEDERAL -3H OGRID No. Operator Name Elevation 229137 COG OPERATING, LLC 3327.7 Surface Location UL or lot No. Section Township Range Lot Idn Feet from the North/South line Feet from the East/West line County 380 1890 WEST N 18 26-S 27-E SOUTH EDDY Bottom Hole Location If Different From Surface UL or lot No. Lot Idn Feet from the North/South line Section Range Feet from the East/West line Township County С 330 NORTH 1890 WEST EDDY 18 26-S 27-E **Dedicated** Acres Joint or Infill Consolidation Code Order No. 160 NO ALLOWABLE WILL BE ASSIGNED TO THIS COMPLETION UNTIL ALL INTERESTS HAVE BEEN CONSOLIDATED OR A NON-STANDARD UNIT HAS BEEN APPROVED BY THE DIVISION LOT 1 330 OPERATOR CERTIFICATION I hereby certify that the information herein is true and complete to the best of my knowledge and belief, and that this organisation either owns a working interest or unleased mineral interest in the land including the proposed bottom hole location or has a right to drill this well at this location pursuant to a contract with an owner of such mineral or working interest, or to a voluntary pooling arregment or a compulsory pooling order heretofore entered by the division. Y=381821.1 N 1890 B.H. X=532334.0 E Y=381826.2 N X=531006.5 E 40.61 AC. LOT 2 NAD 27 PROPOSED BOTTOM 4-11-13 HOLE LOCATION Date Y=381494.1 N Franc X=531576.2 E KAnd <u>3 12 39</u> 4621.3 Printed Name LAT.=32.048801' N LONG.=104.231419° W 359 1 SURVEYOR CERTIFICATION 1 40.63 AC. I bereby certify that the well location shown on this plat was plotted from field notes of actual surveys made by me or under my supervision, and that the same is true and correct to the best of my belief. Z. -DIST. LOT 3 114969 Ϋ́Ι NAD 27 HORZ. GRID SURFACE LOCATION MARCH 26, 2013 Y=376873.2 N Date Surveyed T X=531639.8 E Signature & Seal of Professional Surveyor Z LAT.=32.036098" N CHADL. HARCA LONG. = 104.231228' W MEXIC 2 4 40.61 AC LOT 4 $\mathcal{O}$ SupuEron 40.71 AC. ICENSED 17.1 4 1 1777 LS.L 글 김 물 -1890 Y=376495.4 N Y=376490.3 N 380 Certificate No. CHAD HARCROW 17777 X=531087.9 E X=532414.4 E DRAWN BY: VD W.O. # 13-172 See.

# COG OPERATING LLC Barn Owl Federal 3H Section 18-T26S-R27E