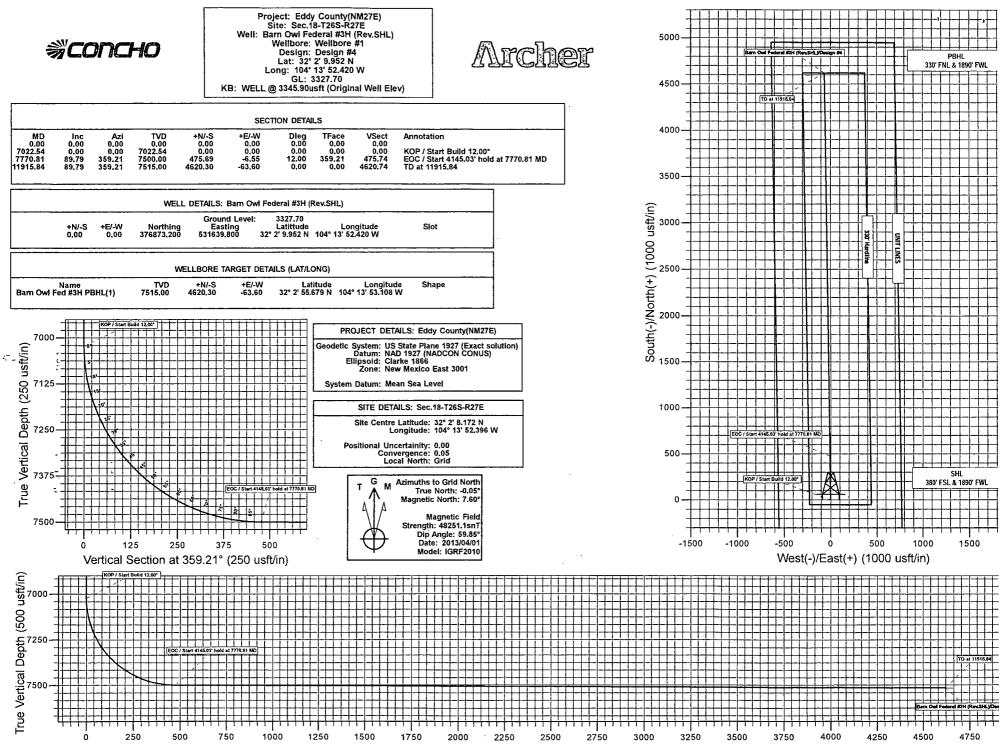

# **COG Operating, LLC**

Eddy County(NM27E) Sec.18-T26S-R27E Barn Owl Federal #3H (Rev.SHL)

Wellbore #1

Plan: Design #4

# **Standard Planning Report**

01 April, 2013

÷

| ₩COncho                                                                                                                                                                                                                          | 1 (1111-1111) 11 11 11 11 11 11 11 11 11 11 11 1                                                             | Archer<br>Planning Rep                    | ort                                                                            |                                                             | rcher                                                                                                                                                                                                                             |
|----------------------------------------------------------------------------------------------------------------------------------------------------------------------------------------------------------------------------------|--------------------------------------------------------------------------------------------------------------|-------------------------------------------|--------------------------------------------------------------------------------|-------------------------------------------------------------|-----------------------------------------------------------------------------------------------------------------------------------------------------------------------------------------------------------------------------------|
| Company:<br>Project:<br>Site:<br>Sec:18=17                                                                                                                                                                                       |                                                                                                              | TVD Referen<br>MD Referen<br>North Refere | e.                                                                             | WELL @ 3345.90u                                             | eral #3H (Rev:SHL)<br>str (Öriginal Well Elev)<br>str (Öriginal Well Elev)<br>e                                                                                                                                                   |
| Map System: US State Pla                                                                                                                                                                                                         | ity(NM27E), ,<br>ane 1927 (Exact solution)<br>NADCON CONUS)<br>East 3001                                     | System Datur                              |                                                                                | Mean Sea Level                                              | n an                                                                                                                                                                                          |
|                                                                                                                                                                                                                                  | 7.2.4.4.4.5.15 HT. 3.5.4.5. U.M.HAT 20                                                                       |                                           | R. 4. 5                                                                        | have realized in a more shown as                            |                                                                                                                                                                                                                                   |
| Site Position:<br>From: Map<br>Position Uncertainty:                                                                                                                                                                             | SS-R27E<br>Northin<br>Easting<br>0.00 usft Slot Ra                                                           | : 531,642                                 | .300 usft Latitude<br>.000 usft Longitu<br>3/16 Grid Co                        |                                                             | 32° 2' 8.172 N<br>32° 2' 8.172 N<br>104° 13' 52.396 W<br>0.05°                                                                                                                                                                    |
| Well Barn Owl F                                                                                                                                                                                                                  | ederal #3H (Rev.SHL)                                                                                         | а су сурда ( а                            | Maryanda Sarin Tantakar ari kiti ani                                           |                                                             | and have the second and the second                                                                                                                   |
| Well Position +N/-S<br>+E/-W                                                                                                                                                                                                     | 179.90 usft Nor                                                                                              | •                                         | 76,873.200 usft<br>31,639.800 usft                                             | Latitude:<br>Longitude:                                     | 32° 2' 9.952 N<br>104° 13' 52.420 W                                                                                                                                                                                               |
| Position Uncertainty                                                                                                                                                                                                             |                                                                                                              | lhead Elevation:                          | usft                                                                           | Ground Level:                                               | 3,327.70 usft                                                                                                                                                                                                                     |
| Wellbore Wellbore                                                                                                                                                                                                                | Name Sample                                                                                                  | Date<br>Decilinatio<br>(*)<br>04/01/13    | n.<br>7.65                                                                     | Dip Angle<br>(1)<br>59.85                                   | Fleid Strength<br>(nīī)<br>48,251                                                                                                                                                                                                 |
| Design, Design #4                                                                                                                                                                                                                | <del>n de daar fel de boerde de de deerde de de deerde de d</del>           | in an |                                                                                | میر موجعه برو این می می<br>بیده به از برو معنور افرا «یا ۱۹ | مر المراجع الم<br>المراجع المراجع |
| Audit Notes:                                                                                                                                                                                                                     | <b>D</b> 1                                                                                                   | PLAN                                      |                                                                                |                                                             |                                                                                                                                                                                                                                   |
| Version:<br>Vertical Section:                                                                                                                                                                                                    | Phase:<br>Depth From (TVL<br>(usft), 1.,<br>7,515.00                                                         |                                           | Tie On Dep<br>+E/-W<br>(usft))<br>0.00                                         | th: 0.4<br>Direct<br>(۱)<br>359.                            | lón                                                                                                                                                                                                                               |
| Plan Sections           Measured           Depth         Inclination           (usft)         (*)           0.00         0.00           7,022.54         0.00           7,770.81         89.79           11,915.84         89.79 | .Vertical,<br>zímuth Depth<br>(j) (usft)<br>0.00 0.00<br>0.00 7,022.54<br>359.21 7,500.00<br>359.21 7,515.00 | +N/S                                      | Doglēg (Buil<br>Rate Rat<br>/100usft) (*/100u<br>0.00<br>0.00<br>12.00<br>0.00 | e. Rate                                                     | TFO<br>(1)<br>0.00<br>0.00<br>359.21 Barn Owl Fed #3H PE<br>0.00 Barn Owl Fed #3H PE                                                                                                                                              |