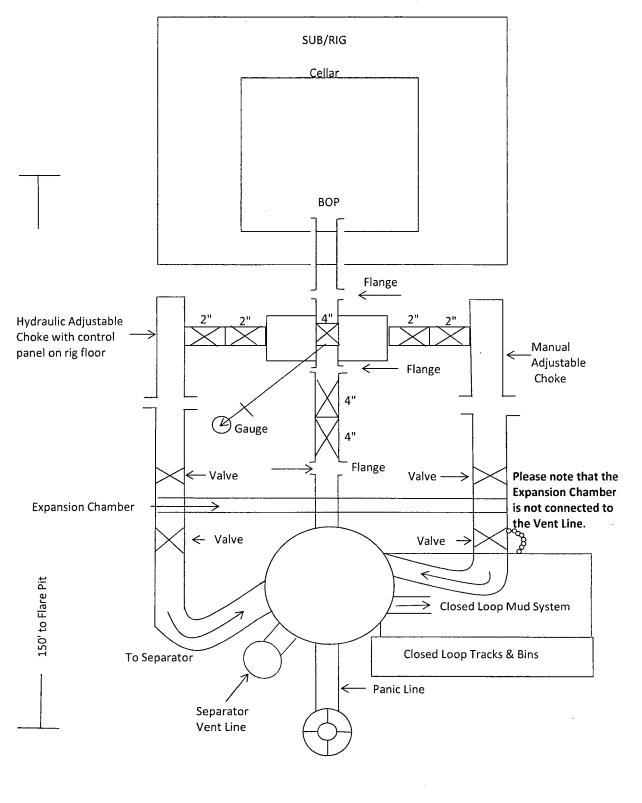

# 5. Minimum Specifications for Pressure Control:

Nipple up on 13 3/8 with annular preventer tested to 50% of rated working pressure by independent tester and the rest of the 2M system tested to 2000 psi.

Nipple up on 9 5/8 with 5M system tested to 5000 psi by independent tester.

Pipe rams will be operationally checked each 24 hour period. Blind rams will be operationally checked on each trip out of the hole. These checks will be noted on the daily tour sheets. A 2" kill line and a minimum 3" choke line will be included in the drilling spool located below the ram-type BOP. Other accessories to the BOP equipment will include a Kelly cock and floor safety valve (inside BOP) and choke lines and choke manifold with 5000 psi WP rating.