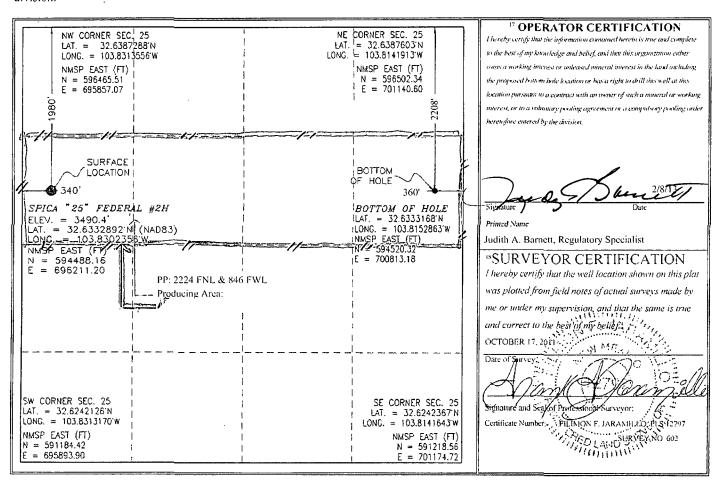

## WELL LOCATION AND ACREAGE DEDICATION PLAT

| API Number                 | <sup>2</sup> Pool Code | <sup>2</sup> Pool Name |                                |  |  |
|----------------------------|------------------------|------------------------|--------------------------------|--|--|
| 30-015-40222               | 97650                  | WC Williams Sink; Bon  | WC Williams Sink; Bone Springs |  |  |
| <sup>1</sup> Property Code | <sup>3</sup> Property  | 6 Well Number          |                                |  |  |
| 39137                      | SPICA "25" F           | EDERAL                 | 2H                             |  |  |
| OGRID No.                  | <sup>3</sup> Operator  | <sup>9</sup> Elevation |                                |  |  |
| 6137                       | DEVON ENERGY PRODUC    | 3490.4                 |                                |  |  |

<sup>™</sup> Surface Location

| UL or lot nv.<br>E           | Section<br>25 | Township<br>19 S | Range<br>31 E | Lot Idn    | Feet from the 1980 | North/South line NORTH | Feet from the 340 | East/West line<br>WEST | County<br>EDDY |
|------------------------------|---------------|------------------|---------------|------------|--------------------|------------------------|-------------------|------------------------|----------------|
|                              |               |                  | " Bo          | ttom Hol   | e Location If      | f Different Fron       | n Surface         |                        |                |
| UL or lot no.                | Section       | Township         | Range         | Lot ldn    | Feet from the      | North/South line       | Feet from the     | East/West line         | County         |
| н                            | 25            | 19 S             | 31 E          |            | 2208               | NORTH                  | 360               | EAST                   | EDDY           |
| <sup>2</sup> Dedicated Acres | 12 Joint of   | r Infill 14 C    | onsolidation  | Code 12 Or | der No.            | I                      | <u> </u>          |                        |                |
| 160                          |               |                  |               |            |                    |                        |                   |                        |                |