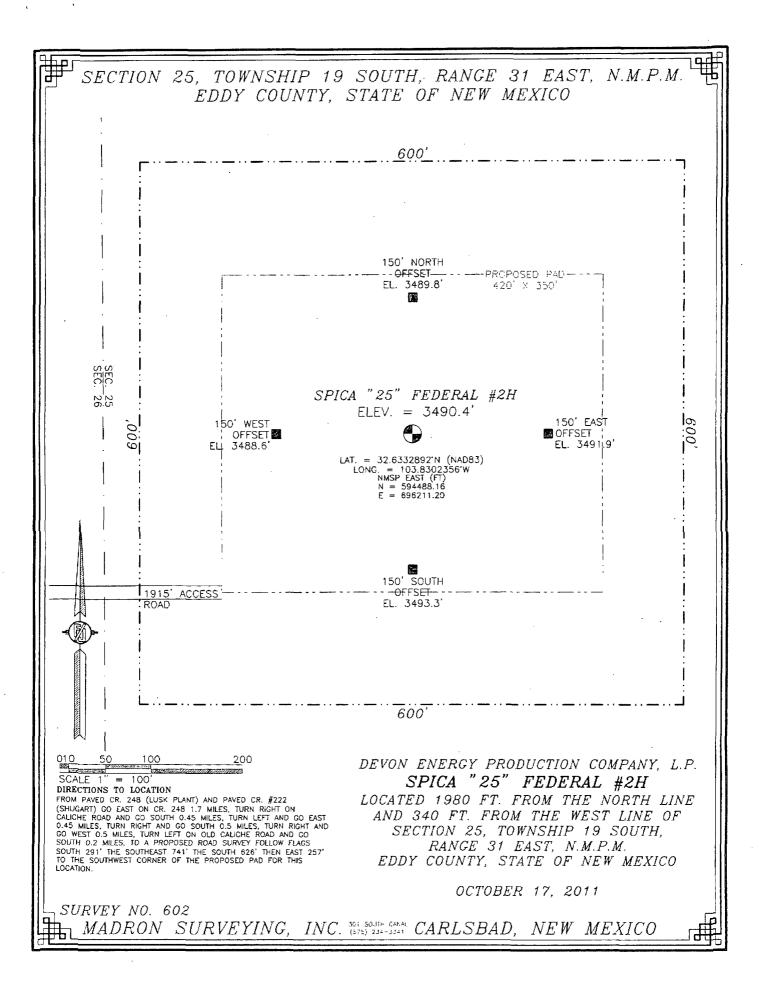

## WELL LOCATION AND ACREAGE DEDICATION PLAT

| API Number                 | <sup>2</sup> Pool Code | <sup>2</sup> Pool Name |                                |  |  |
|----------------------------|------------------------|------------------------|--------------------------------|--|--|
| 30-015-40222               | 97650                  | WC Williams Sink; Bon  | WC Williams Sink; Bone Springs |  |  |
| <sup>1</sup> Property Code | <sup>3</sup> Property  | 6 Well Number          |                                |  |  |
| 39137                      | SPICA "25" F           | EDERAL                 | 2H                             |  |  |
| OGRID No.                  | <sup>3</sup> Operator  | <sup>9</sup> Elevation |                                |  |  |
| 6137                       | DEVON ENERGY PRODUC    | 3490.4                 |                                |  |  |

<sup>™</sup> Surface Location

| UL or lot nv.<br>E           | Section<br>25 | Township<br>19 S | Range<br>31 E | Lot Idn    | Feet from the 1980 | North/South line NORTH | Feet from the 340 | East/West line<br>WEST | County<br>EDDY |
|------------------------------|---------------|------------------|---------------|------------|--------------------|------------------------|-------------------|------------------------|----------------|
|                              |               |                  | " Bo          | ttom Hol   | e Location If      | f Different Fron       | n Surface         |                        |                |
| UL or lot no.                | Section       | Township         | Range         | Lot ldn    | Feet from the      | North/South line       | Feet from the     | East/West line         | County         |
| н                            | 25            | 19 S             | 31 E          |            | 2208               | NORTH                  | 360               | EAST                   | EDDY           |
| <sup>2</sup> Dedicated Acres | 12 Joint of   | r Infill 14 C    | onsolidation  | Code 12 Or | der No.            | I                      | <u> </u>          |                        |                |
| 160                          |               |                  |               |            |                    |                        |                   |                        |                |