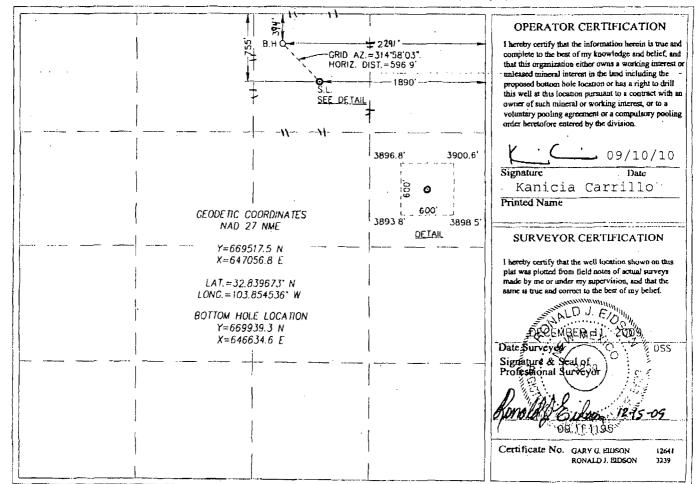

DISTRICT IV

WELL LOCATION AND ACREAGE DEDICATION PLAT

☐ AMENDED REPORT

| a. at. reducta Dr., annin re, nee armi |                       |                      |
|----------------------------------------|-----------------------|----------------------|
| API Number<br>30-015-37668             | Pool Code<br>26770    | Fren; Glorieta, Yeso |
| Property Codé<br>305607                | Property I<br>SKELLY  |                      |
| OGRID No.<br>229137                    | Operator<br>COG OPERA | · <del></del> -      |

Surface Location

| - 1 | UL or lot No. | Section | Township | Range | Lot ldn | Feet from the | North/South line | Feet from the | East/West line | County |  |
|-----|---------------|---------|----------|-------|---------|---------------|------------------|---------------|----------------|--------|--|
|     | В             | 15      | 17S      | ·31-E |         | 755           | NORTH            | 1890          | EAST           | YDD3   |  |

## Bottom Hole Location If Different From Surface

| - | UL or lot No.   | Section           | Township | Range            | Lockida | Foot from the | North/South line | Feet from the | East/West line | County |
|---|-----------------|-------------------|----------|------------------|---------|---------------|------------------|---------------|----------------|--------|
| İ | В               | 15                | 17-S     | 31-E             |         | 394           | NORTH            | 2291          | EAST           | EDDY   |
|   | Dedicated Acres | Joint or Infill C |          | Consolidation Co | de Ond  | ler No.       |                  |               | <u> </u>       |        |
|   | 40              |                   |          |                  |         |               |                  |               |                |        |