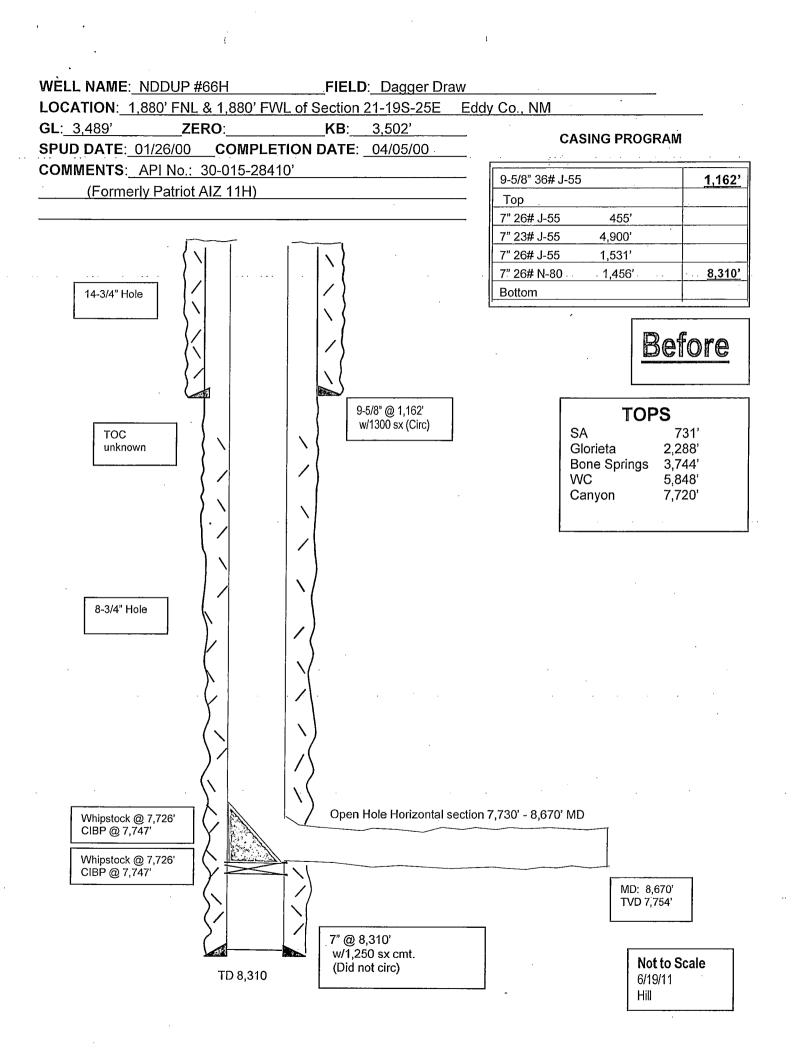

1220 South St. Francis Dr.

Santa Fe, NM 87505 Amended RECEIVED

MAY 1 4 2013

NMOCD ARTESIA

| API                                                                                                                                                                                                                                                                                                    | PLICA'                                   | TION H           | Operator Name a                                    | nd Addr                        | ess                   | E-ENTER                                             | R, DEEPI                      | EN, PLUGB                                  | ACK, OI<br>GOGRID Nu<br>025575         | RADD A ZONE                                               |  |  |
|--------------------------------------------------------------------------------------------------------------------------------------------------------------------------------------------------------------------------------------------------------------------------------------------------------|------------------------------------------|------------------|----------------------------------------------------|--------------------------------|-----------------------|-----------------------------------------------------|-------------------------------|--------------------------------------------|----------------------------------------|-----------------------------------------------------------|--|--|
|                                                                                                                                                                                                                                                                                                        |                                          |                  | Yates Petroleum C<br>105 South Four<br>Artesia, NM | orporati<br>th Street<br>88210 | on                    |                                                     |                               | API Number<br>.30-015-28410                |                                        |                                                           |  |  |
|                                                                                                                                                                                                                                                                                                        | rty Code<br>5 <b>7 88</b>                | :                |                                                    |                                | Property<br>Patriot / |                                                     |                               |                                            |                                        |                                                           |  |  |
|                                                                                                                                                                                                                                                                                                        |                                          |                  |                                                    |                                | <sup>7</sup> Surfa    | ce Locatio                                          | on .                          |                                            |                                        |                                                           |  |  |
| ŲL - Lot<br>F                                                                                                                                                                                                                                                                                          | Section<br>21                            | Township<br>1981 | Range<br>25E                                       | Lot                            | Idn Feet              | rom<br>30                                           | N/S.Line Feet From North 1880 |                                            | E/W Line<br>West                       | County<br>Eddy                                            |  |  |
| N. Seven Rivers                                                                                                                                                                                                                                                                                        | 01 1 · V                                 |                  |                                                    |                                | ° Pool I              | nformati                                            | on                            |                                            |                                        | 97565                                                     |  |  |
| N. Seven Rivers                                                                                                                                                                                                                                                                                        | , Giorieta- Ye                           | so ,             |                                                    | F                              | Additional V          | Vell Infor                                          | mation                        |                                            |                                        | 97303                                                     |  |  |
|                                                                                                                                                                                                                                                                                                        | k Туре<br>Р                              |                  | <sup>16</sup> Well Type<br>O                       |                                | 11 Cable/I<br>N//     | Rotary                                              | T.                            | <sup>2</sup> Lease Type<br>; Fec           | 13                                     | Ground Level Elevation<br>3489 GL                         |  |  |
|                                                                                                                                                                                                                                                                                                        | ultiple<br>N                             | :                | 15 Proposed Depth<br>N/A                           |                                | 16 Form<br>Cise       | io.                                                 | ,                             | 7 Contractor<br>N/A                        |                                        | <sup>18</sup> .Spud Date<br>N/A                           |  |  |
| Depth to Grou                                                                                                                                                                                                                                                                                          | ınd water                                |                  |                                                    |                                | nearest fresh wate    |                                                     |                               |                                            | to nearest, surf                       | ace water                                                 |  |  |
| Tyma                                                                                                                                                                                                                                                                                                   | lilal                                    | e Size           | - 1                                                |                                | osed Casing           | 1                                                   |                               | <u>:</u> I                                 | <u>-</u>                               | Division TOO                                              |  |  |
| Туре                                                                                                                                                                                                                                                                                                   | FIO                                      | e size           | Casing Size                                        |                                | sing Weight/ft        | Sett                                                | ing Depth                     | Sacks of                                   | ement                                  | Estimated TOC                                             |  |  |
|                                                                                                                                                                                                                                                                                                        | 1,                                       |                  |                                                    |                                | REFER TO ORIO         | ауат сомі                                           | PLETION                       |                                            | ······································ |                                                           |  |  |
|                                                                                                                                                                                                                                                                                                        | L                                        |                  | <u> </u>                                           |                                | ment Progr            |                                                     |                               |                                            |                                        |                                                           |  |  |
| fill and to ens<br>Wellbore sch                                                                                                                                                                                                                                                                        | ure that per                             | forations ar     | e not covered. POOF                                | I. TIH v                       | vith tubing, swab v   | vell until it clea                                  | uns up then Tll               | h with pumping eq                          | o clean up. TH<br>apment and to        | I with tubing to check for<br>im well over to production. |  |  |
|                                                                                                                                                                                                                                                                                                        | Туре                                     |                  | V                                                  | Vorking                        | Pressure              |                                                     | Test Pres                     | sure                                       |                                        | Manufacturer                                              |  |  |
|                                                                                                                                                                                                                                                                                                        | 'Manual Bo                               | OP .             |                                                    | 3000 psi                       |                       |                                                     | 3000 psi                      |                                            |                                        | Whichever company is available                            |  |  |
| I hereby certify that the information given above is true and complete to the best of my knowledge and belief:  I further certify that the drilling pit will be constructed according to NMOCD guidelines, a general permit, or an (attached) alternative OCD-approved plan YPC uses steel tanks only. |                                          |                  |                                                    |                                |                       | OIL CONSERVATION DIVISION  Approved By:             |                               |                                            |                                        |                                                           |  |  |
| Signature Analysis to                                                                                                                                                                                                                                                                                  |                                          |                  |                                                    |                                |                       |                                                     | THUROU                        |                                            |                                        |                                                           |  |  |
| Printed name: Tina Huerta                                                                                                                                                                                                                                                                              |                                          |                  |                                                    |                                |                       |                                                     | Title: DST HERPEWISO          |                                            |                                        |                                                           |  |  |
| Title: Regulatory Reporting Supervisor                                                                                                                                                                                                                                                                 |                                          |                  |                                                    |                                |                       | Approved Daie: 5/14/2013 Expiration Date: 5/14/2015 |                               |                                            |                                        |                                                           |  |  |
| E-mail Addr                                                                                                                                                                                                                                                                                            | E-mail Address: tinah@yatespetroleum.com |                  |                                                    |                                |                       |                                                     |                               |                                            |                                        | -                                                         |  |  |
| Date: May                                                                                                                                                                                                                                                                                              | 14,.2013                                 |                  | Phone: 575-7                                       | 48-4168                        | 3                     | Conditions of Approval Attached Aubrequent to who   |                               |                                            |                                        |                                                           |  |  |
|                                                                                                                                                                                                                                                                                                        |                                          |                  |                                                    |                                |                       |                                                     |                               | provide amended cros with well name change |                                        |                                                           |  |  |