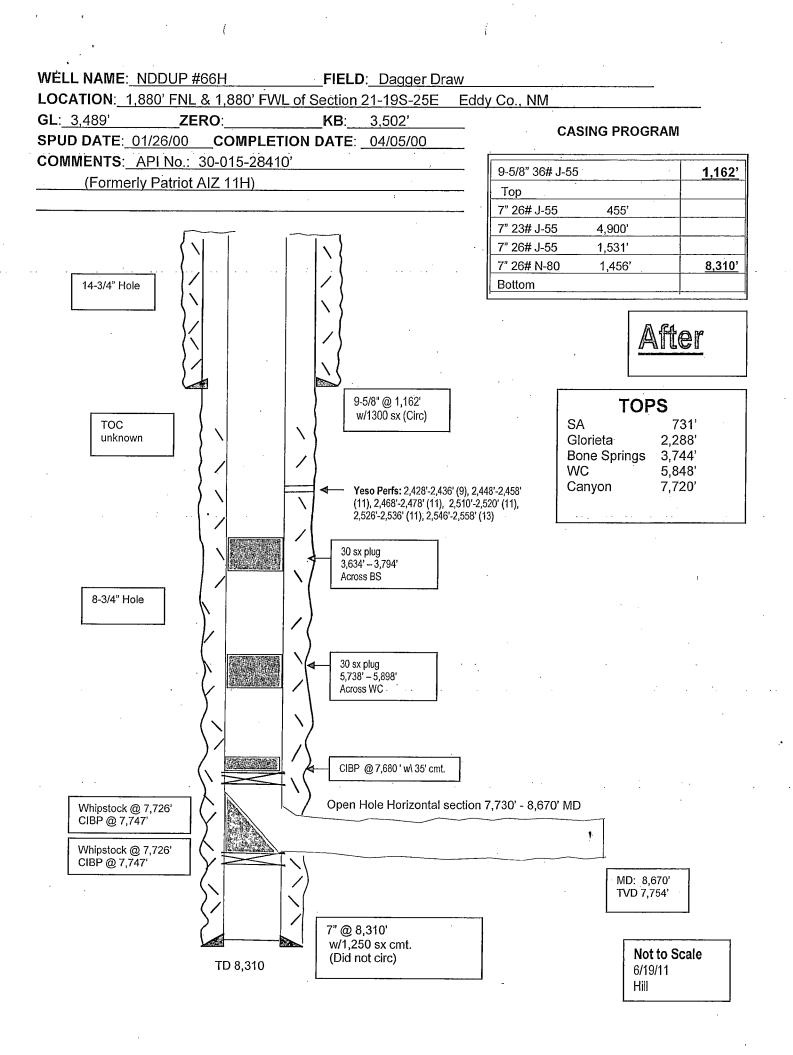

1220 South St. Francis Dr.

Santa Fe, NM 87505 Amended RECEIVED

MAY 1 4 2013

NMOCD ARTESIA

| API                                                                                                                                                                                                                                                                                                    | PLICA'                                   | TION H           | Operator Name a                                    | nd Addr                        | ess                   | E-ENTER                                             | R, DEEPI                      | EN, PLUGB                                  | ACK, OI<br>GOGRID Nu<br>025575         | RADD A ZONE                                               |  |  |
|--------------------------------------------------------------------------------------------------------------------------------------------------------------------------------------------------------------------------------------------------------------------------------------------------------|------------------------------------------|------------------|----------------------------------------------------|--------------------------------|-----------------------|-----------------------------------------------------|-------------------------------|--------------------------------------------|----------------------------------------|-----------------------------------------------------------|--|--|
|                                                                                                                                                                                                                                                                                                        |                                          |                  | Yates Petroleum C<br>105 South Four<br>Artesia, NM | orporati<br>th Street<br>88210 | on                    |                                                     |                               | API Number<br>.30-015-28410                |                                        |                                                           |  |  |
|                                                                                                                                                                                                                                                                                                        | rty Code<br>5 <b>7 88</b>                | :                |                                                    |                                | Property<br>Patriot / |                                                     |                               |                                            |                                        |                                                           |  |  |
|                                                                                                                                                                                                                                                                                                        |                                          |                  |                                                    |                                | <sup>7</sup> Surfa    | ce Locatio                                          | on .                          |                                            |                                        |                                                           |  |  |
| ŲL - Lot<br>F                                                                                                                                                                                                                                                                                          | Section<br>21                            | Township<br>1981 | Range<br>25E                                       | Lot                            | Idn Feet              | rom<br>30                                           | N/S.Line Feet From North 1880 |                                            | E/W Line<br>West                       | County<br>Eddy                                            |  |  |
| N. Seven Rivers                                                                                                                                                                                                                                                                                        | 01 1 · V                                 |                  |                                                    |                                | ° Pool I              | nformati                                            | on                            |                                            |                                        | 97565                                                     |  |  |
| N. Seven Rivers                                                                                                                                                                                                                                                                                        | , Giorieta- Ye                           | so ,             |                                                    | F                              | Additional V          | Vell Infor                                          | mation                        |                                            |                                        | 97303                                                     |  |  |
|                                                                                                                                                                                                                                                                                                        | k Туре<br>Р                              |                  | <sup>16</sup> Well Type<br>O                       |                                | 11 Cable/I<br>N//     | Rotary                                              | T.                            | <sup>2</sup> Lease Type<br>; Fec           | 13                                     | Ground Level Elevation<br>3489 GL                         |  |  |
|                                                                                                                                                                                                                                                                                                        | ultiple<br>N                             | :                | 15 Proposed Depth<br>N/A                           |                                | 16 Form<br>Cise       | io.                                                 | ,                             | 7 Contractor<br>N/A                        |                                        | <sup>18</sup> .Spud Date<br>N/A                           |  |  |
| Depth to Grou                                                                                                                                                                                                                                                                                          | ınd water                                |                  |                                                    |                                | nearest fresh wate    |                                                     |                               |                                            | to nearest, surf                       | ace water                                                 |  |  |
| Tyma                                                                                                                                                                                                                                                                                                   | lilal                                    | e Size           | - 1                                                |                                | osed Casing           | 1                                                   |                               | <u>:</u> I                                 | <u>-</u>                               | Division TOO                                              |  |  |
| Туре                                                                                                                                                                                                                                                                                                   | FIO                                      | e size           | Casing Size                                        |                                | sing Weight/ft        | Sett                                                | ing Depth                     | Sacks of                                   | ement                                  | Estimated TOC                                             |  |  |
|                                                                                                                                                                                                                                                                                                        | 1,                                       |                  |                                                    |                                | REFER TO ORIO         | ауат сомі                                           | PLETION                       |                                            | ······································ |                                                           |  |  |
|                                                                                                                                                                                                                                                                                                        | L                                        |                  | <u> </u>                                           |                                | ment Progr            |                                                     |                               |                                            |                                        |                                                           |  |  |
| fill and to ens<br>Wellbore sch                                                                                                                                                                                                                                                                        | ure that per                             | forations ar     | e not covered. POOF                                | I. TIH v                       | vith tubing, swab v   | vell until it clea                                  | uns up then Tll               | h with pumping eq                          | o clean up. TH<br>apment and to        | I with tubing to check for<br>im well over to production. |  |  |
|                                                                                                                                                                                                                                                                                                        | Туре                                     |                  | V                                                  | Vorking                        | Pressure              |                                                     | Test Pres                     | sure                                       |                                        | Manufacturer                                              |  |  |
|                                                                                                                                                                                                                                                                                                        | 'Manual Bo                               | OP .             |                                                    | 3000 psi                       |                       |                                                     | 3000 psi                      |                                            |                                        | Whichever company is available                            |  |  |
| I hereby certify that the information given above is true and complete to the best of my knowledge and belief:  I further certify that the drilling pit will be constructed according to NMOCD guidelines, a general permit, or an (attached) alternative OCD-approved plan YPC uses steel tanks only. |                                          |                  |                                                    |                                |                       | OIL CONSERVATION DIVISION  Approved By:             |                               |                                            |                                        |                                                           |  |  |
| Signature Analysis to                                                                                                                                                                                                                                                                                  |                                          |                  |                                                    |                                |                       |                                                     | THUROU                        |                                            |                                        |                                                           |  |  |
| Printed name: Tina Huerta                                                                                                                                                                                                                                                                              |                                          |                  |                                                    |                                |                       |                                                     | Title: DST HERPEWISO          |                                            |                                        |                                                           |  |  |
| Title: Regulatory Reporting Supervisor                                                                                                                                                                                                                                                                 |                                          |                  |                                                    |                                |                       | Approved Daie: 5/14/2013 Expiration Date: 5/14/2015 |                               |                                            |                                        |                                                           |  |  |
| E-mail Addr                                                                                                                                                                                                                                                                                            | E-mail Address: tinah@yatespetroleum.com |                  |                                                    |                                |                       |                                                     |                               |                                            |                                        | -                                                         |  |  |
| Date: May                                                                                                                                                                                                                                                                                              | 14,.2013                                 |                  | Phone: 575-7                                       | 48-4168                        | 3                     | Conditions of Approval Attached Aubrequent to who   |                               |                                            |                                        |                                                           |  |  |
|                                                                                                                                                                                                                                                                                                        |                                          |                  |                                                    |                                |                       |                                                     |                               | provide amended cros with well name change |                                        |                                                           |  |  |