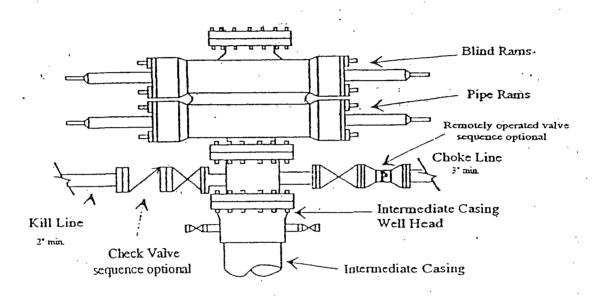

1220 South St. Francis Dr.

Santa Fe, NM 87505 Amended RECEIVED

MAY 1 4 2013

NMOCD ARTESIA

| API                                                                                                                                                                                                                                                                                                    | PLICA'                                   | TION H           | Operator Name a                                    | nd Addr                        | ess                   | E-ENTER                                             | R, DEEPI                      | EN, PLUGB                                  | ACK, OI<br>GOGRID Nu<br>025575         | RADD A ZONE                                               |  |  |
|--------------------------------------------------------------------------------------------------------------------------------------------------------------------------------------------------------------------------------------------------------------------------------------------------------|------------------------------------------|------------------|----------------------------------------------------|--------------------------------|-----------------------|-----------------------------------------------------|-------------------------------|--------------------------------------------|----------------------------------------|-----------------------------------------------------------|--|--|
|                                                                                                                                                                                                                                                                                                        |                                          |                  | Yates Petroleum C<br>105 South Four<br>Artesia, NM | orporati<br>th Street<br>88210 | on                    |                                                     |                               | API Number<br>.30-015-28410                |                                        |                                                           |  |  |
|                                                                                                                                                                                                                                                                                                        | rty Code<br>5 <b>7 88</b>                | :                |                                                    |                                | Property<br>Patriot / |                                                     |                               |                                            |                                        |                                                           |  |  |
|                                                                                                                                                                                                                                                                                                        |                                          |                  |                                                    |                                | <sup>7</sup> Surfa    | ce Locatio                                          | on .                          |                                            |                                        |                                                           |  |  |
| ŲL - Lot<br>F                                                                                                                                                                                                                                                                                          | Section<br>21                            | Township<br>1981 | Range<br>25E                                       | Lot                            | Idn Feet              | rom<br>30                                           | N/S.Line Feet From North 1880 |                                            | E/W Line<br>West                       | County<br>Eddy                                            |  |  |
| N. Seven Rivers                                                                                                                                                                                                                                                                                        | 01 1 · V                                 |                  |                                                    |                                | ° Pool I              | nformati                                            | on                            |                                            |                                        | 97565                                                     |  |  |
| N. Seven Rivers                                                                                                                                                                                                                                                                                        | , Giorieta- Ye                           | so ,             |                                                    | F                              | Additional V          | Vell Infor                                          | mation                        |                                            |                                        | 97303                                                     |  |  |
|                                                                                                                                                                                                                                                                                                        | k Туре<br>Р                              |                  | <sup>16</sup> Well Type<br>O                       |                                | 11 Cable/I<br>N//     | Rotary                                              | T.                            | <sup>2</sup> Lease Type<br>; Fec           | 13                                     | Ground Level Elevation<br>3489 GL                         |  |  |
|                                                                                                                                                                                                                                                                                                        | ultiple<br>N                             | :                | 15 Proposed Depth<br>N/A                           |                                | 16 Form<br>Cise       | io.                                                 | ,                             | 7 Contractor<br>N/A                        |                                        | <sup>18</sup> .Spud Date<br>N/A                           |  |  |
| Depth to Grou                                                                                                                                                                                                                                                                                          | ınd water                                |                  |                                                    |                                | nearest fresh wate    |                                                     |                               |                                            | to nearest, surf                       | ace water                                                 |  |  |
| Tyma                                                                                                                                                                                                                                                                                                   | lilal                                    | e Size           | - 1                                                |                                | osed Casing           | 1                                                   |                               | <u>:</u> I                                 | <u>-</u>                               | Division TOO                                              |  |  |
| Туре                                                                                                                                                                                                                                                                                                   | FIO                                      | e size           | Casing Size                                        |                                | sing Weight/ft        | Sett                                                | ing Depth                     | Sacks of                                   | ement                                  | Estimated TOC                                             |  |  |
|                                                                                                                                                                                                                                                                                                        | 1,                                       |                  |                                                    |                                | REFER TO ORIO         | ауат сомі                                           | PLETION                       |                                            | ······································ |                                                           |  |  |
|                                                                                                                                                                                                                                                                                                        | L                                        |                  | <u> </u>                                           |                                | ment Progr            |                                                     |                               |                                            |                                        |                                                           |  |  |
| fill and to ens<br>Wellbore sch                                                                                                                                                                                                                                                                        | ure that per                             | forations ar     | e not covered. POOF                                | I. TIH v                       | vith tubing, swab v   | vell until it clea                                  | uns up then Tll               | h with pumping eq                          | o clean up. TH<br>apment and to        | I with tubing to check for<br>im well over to production. |  |  |
|                                                                                                                                                                                                                                                                                                        | Туре                                     |                  | V                                                  | Vorking                        | Pressure              |                                                     | Test Pres                     | sure                                       |                                        | Manufacturer                                              |  |  |
|                                                                                                                                                                                                                                                                                                        | 'Manual Bo                               | OP .             |                                                    | 3000 psi                       |                       |                                                     | 3000 psi                      |                                            |                                        | Whichever company is available                            |  |  |
| I hereby certify that the information given above is true and complete to the best of my knowledge and belief:  I further certify that the drilling pit will be constructed according to NMOCD guidelines, a general permit, or an (attached) alternative OCD-approved plan YPC uses steel tanks only. |                                          |                  |                                                    |                                |                       | OIL CONSERVATION DIVISION  Approved By:             |                               |                                            |                                        |                                                           |  |  |
| Signature Analysis to                                                                                                                                                                                                                                                                                  |                                          |                  |                                                    |                                |                       |                                                     | THUROU                        |                                            |                                        |                                                           |  |  |
| Printed name: Tina Huerta                                                                                                                                                                                                                                                                              |                                          |                  |                                                    |                                |                       |                                                     | Title: DST HERPEWISO          |                                            |                                        |                                                           |  |  |
| Title: Regulatory Reporting Supervisor                                                                                                                                                                                                                                                                 |                                          |                  |                                                    |                                |                       | Approved Daie: 5/14/2013 Expiration Date: 5/14/2015 |                               |                                            |                                        |                                                           |  |  |
| E-mail Addr                                                                                                                                                                                                                                                                                            | E-mail Address: tinah@yatespetroleum.com |                  |                                                    |                                |                       |                                                     |                               |                                            |                                        | -                                                         |  |  |
| Date: May                                                                                                                                                                                                                                                                                              | 14,.2013                                 |                  | Phone: 575-7                                       | 48-4168                        | 3                     | Conditions of Approval Attached Aubrequent to who   |                               |                                            |                                        |                                                           |  |  |
|                                                                                                                                                                                                                                                                                                        |                                          |                  |                                                    |                                |                       |                                                     |                               | provide amended cros with well name change |                                        |                                                           |  |  |