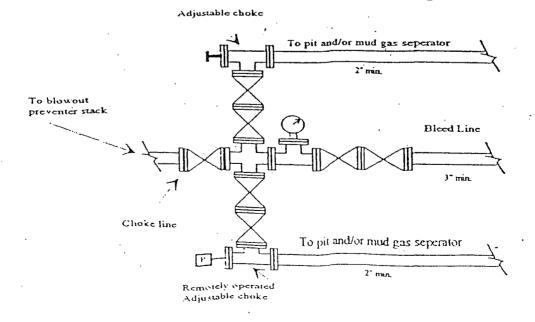

1220 South St. Francis Dr.

Santa Fe, NM 87505 Amended RECEIVED

MAY 1 4 2013

NMOCD ARTESIA

| API                                                                                                                                                                                                                                                                                                    | PLICA'                                   | TION H           | Operator Name a                                    | nd Addr                        | ess                   | E-ENTER                                             | R, DEEPI                      | EN, PLUGB                                  | ACK, OI<br>GOGRID Nu<br>025575         | RADD A ZONE                                               |  |  |
|--------------------------------------------------------------------------------------------------------------------------------------------------------------------------------------------------------------------------------------------------------------------------------------------------------|------------------------------------------|------------------|----------------------------------------------------|--------------------------------|-----------------------|-----------------------------------------------------|-------------------------------|--------------------------------------------|----------------------------------------|-----------------------------------------------------------|--|--|
|                                                                                                                                                                                                                                                                                                        |                                          |                  | Yates Petroleum C<br>105 South Four<br>Artesia, NM | orporati<br>th Street<br>88210 | on                    |                                                     |                               | API Number<br>.30-015-28410                |                                        |                                                           |  |  |
|                                                                                                                                                                                                                                                                                                        | rty Code<br>5 <b>7 88</b>                | :                |                                                    |                                | Property<br>Patriot / |                                                     |                               |                                            |                                        |                                                           |  |  |
|                                                                                                                                                                                                                                                                                                        |                                          |                  |                                                    |                                | <sup>7</sup> Surfa    | ce Locatio                                          | on .                          |                                            |                                        |                                                           |  |  |
| ŲL - Lot<br>F                                                                                                                                                                                                                                                                                          | Section<br>21                            | Township<br>1981 | Range<br>25E                                       | Lot                            | Idn Feet              | rom<br>30                                           | N/S.Line Feet From North 1880 |                                            | E/W Line<br>West                       | County<br>Eddy                                            |  |  |
| N. Seven Rivers                                                                                                                                                                                                                                                                                        | 01 1 · V                                 |                  |                                                    |                                | ° Pool I              | nformati                                            | on                            |                                            |                                        | 97565                                                     |  |  |
| N. Seven Rivers                                                                                                                                                                                                                                                                                        | , Giorieta- Ye                           | so ,             |                                                    | F                              | Additional V          | Vell Infor                                          | mation                        |                                            |                                        | 97303                                                     |  |  |
|                                                                                                                                                                                                                                                                                                        | k Туре<br>Р                              |                  | <sup>16</sup> Well Type<br>O                       |                                | 11 Cable/I<br>N//     | Rotary                                              | T.                            | <sup>2</sup> Lease Type<br>; Fec           | 13                                     | Ground Level Elevation<br>3489 GL                         |  |  |
|                                                                                                                                                                                                                                                                                                        | ultiple<br>N                             | :                | 15 Proposed Depth<br>N/A                           |                                | 16 Form<br>Cise       | io.                                                 | ,                             | 7 Contractor<br>N/A                        |                                        | <sup>18</sup> .Spud Date<br>N/A                           |  |  |
| Depth to Grou                                                                                                                                                                                                                                                                                          | ınd water                                |                  |                                                    |                                | nearest fresh wate    |                                                     |                               |                                            | to nearest, surf                       | ace water                                                 |  |  |
| Tyma                                                                                                                                                                                                                                                                                                   | lilal                                    | e Size           | - 1                                                |                                | osed Casing           | 1                                                   |                               | <u>:</u> I                                 | <u>-</u>                               | Division TOO                                              |  |  |
| Туре                                                                                                                                                                                                                                                                                                   | FIO                                      | e size           | Casing Size                                        |                                | sing Weight/ft        | Sett                                                | ing Depth                     | Sacks of                                   | ement                                  | Estimated TOC                                             |  |  |
|                                                                                                                                                                                                                                                                                                        | 1,                                       |                  |                                                    |                                | REFER TO ORIO         | ауат сомі                                           | PLETION                       |                                            | ······································ |                                                           |  |  |
|                                                                                                                                                                                                                                                                                                        | L                                        |                  | <u> </u>                                           |                                | ment Progr            |                                                     |                               |                                            |                                        |                                                           |  |  |
| fill and to ens<br>Wellbore sch                                                                                                                                                                                                                                                                        | ure that per                             | forations ar     | e not covered. POOF                                | I. TIH v                       | vith tubing, swab v   | vell until it clea                                  | uns up then Tll               | h with pumping eq                          | o clean up. TH<br>apment and to        | I with tubing to check for<br>im well over to production. |  |  |
|                                                                                                                                                                                                                                                                                                        | Туре                                     |                  | V                                                  | Vorking                        | Pressure              |                                                     | Test Pres                     | sure                                       |                                        | Manufacturer                                              |  |  |
|                                                                                                                                                                                                                                                                                                        | 'Manual Bo                               | OP .             |                                                    | 3000 psi                       |                       |                                                     | 3000 psi                      |                                            |                                        | Whichever company is available                            |  |  |
| I hereby certify that the information given above is true and complete to the best of my knowledge and belief:  I further certify that the drilling pit will be constructed according to NMOCD guidelines, a general permit, or an (attached) alternative OCD-approved plan YPC uses steel tanks only. |                                          |                  |                                                    |                                |                       | OIL CONSERVATION DIVISION  Approved By:             |                               |                                            |                                        |                                                           |  |  |
| Signature Analysis to                                                                                                                                                                                                                                                                                  |                                          |                  |                                                    |                                |                       |                                                     | THUROU                        |                                            |                                        |                                                           |  |  |
| Printed name: Tina Huerta                                                                                                                                                                                                                                                                              |                                          |                  |                                                    |                                |                       |                                                     | Title: DST HERPEWISO          |                                            |                                        |                                                           |  |  |
| Title: Regulatory Reporting Supervisor                                                                                                                                                                                                                                                                 |                                          |                  |                                                    |                                |                       | Approved Daie: 5/14/2013 Expiration Date: 5/14/2015 |                               |                                            |                                        |                                                           |  |  |
| E-mail Addr                                                                                                                                                                                                                                                                                            | E-mail Address: tinah@yatespetroleum.com |                  |                                                    |                                |                       |                                                     |                               |                                            |                                        | -                                                         |  |  |
| Date: May                                                                                                                                                                                                                                                                                              | 14,.2013                                 |                  | Phone: 575-7                                       | 48-4168                        | 3                     | Conditions of Approval Attached Aubrequent to who   |                               |                                            |                                        |                                                           |  |  |
|                                                                                                                                                                                                                                                                                                        |                                          |                  |                                                    |                                |                       |                                                     |                               | provide amended cros with well name change |                                        |                                                           |  |  |