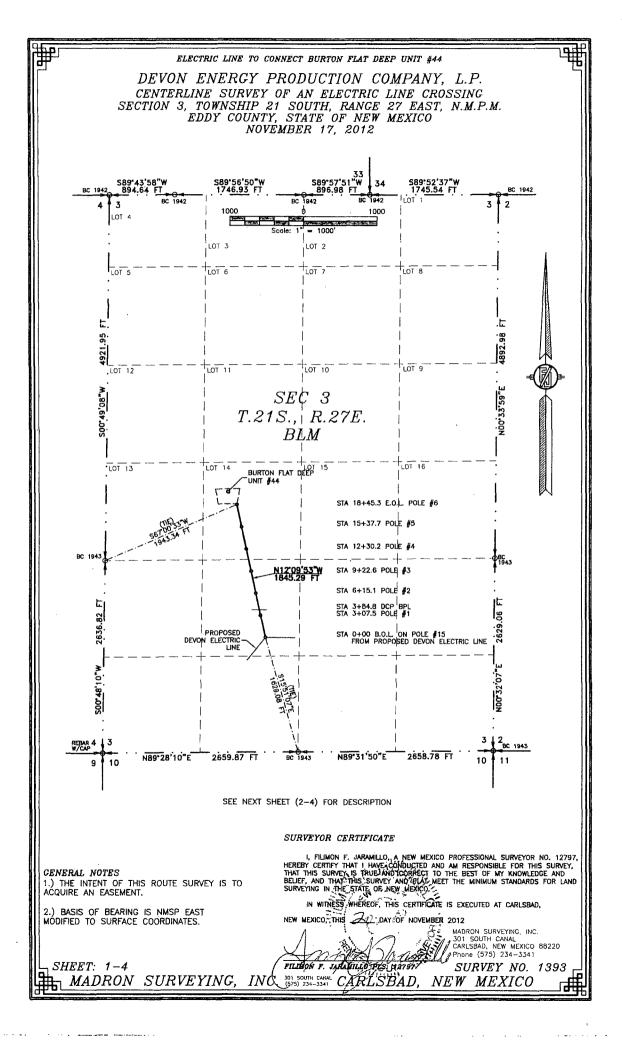

ELECTRIC LINE TO CONNECT BURTON FLAT DEEP UNIT #44

## DEVON ENERGY PRODUCTION COMPANY, L.P. CENTERLINE SURVEY OF AN ELECTRIC LINE CROSSING SECTION 3, TOWNSHIP 21 SOUTH, RANGE 27 EAST, N.M.P.M. EDDY COUNTY, STATE OF NEW MEXICO NOVEMBER 17, 2012

SEE PREVIOUS SHEET (1-2) FOR PLAT MAP

DESCRIPTION

A STRIP OF LAND 30 FEET WIDE CROSSING BUREAU OF LAND MANAGEMENT LAND IN SECTION 3, TOWNSHIP 21 SOUTH, RANGE 27 EAST, N.M.P.M., EDDY COUNTY, STATE OF NEW MEXICO AND BEING 15 FEET EACH SIDE OF THE FOLLOWING DESCRIBED CENTERLINE SURVEY:

BEGINNING AT A POINT WITHIN THE NE/4 SW/4 OF SAID SECTION 3, TOWNSHIP 21 SOUTH, RANGE 27 EAST, N.M.P.M., WHENCE THE SOUTH QUARTER CORNER OF SAID SECTION 3, TOWNSHIP 21 SOUTH, RANGE 27 EAST, N.M.P.M. BEARS \$15.51.07"E, A DISTANCE OF

THENCE NIZ'09'53"W A DISTANCE OF 1845.29 FEET THE TERMINUS OF THIS CENTERLINE SURVEY, WHENCE THE WEST QUARTER CORNER OF SAID SECTION 3, TOWNSHIP 21 SOUTH, RANGE 27 EAST, N.M.P.M. BEARS 567'00'33"W, A DISTANCE OF 1943.34 FEET;

SAID STRIP OF LAND BEING 1845.29 FEET OR 111.84 RODS IN LENGTH, CONTAINING 1.271 ACRES MORE OR LESS AND BEING ALLOCATED BY FORTIES AS FOLLOWS:

NE/4 SW/4 LOT 14

1083 39LE 761.89 LF. 65 66 RODS 46.18 RODS 0.746 ACRES 0.525 ACRES

CENERAL NOTES 1.) THE INTENT OF THIS ROUTE SURVEY IS TO ACQUIRE AN EASEMENT.

2.) BASIS OF BEARING IS NMSP EAST MODIFIED TO SURFACE COORDINATES.

SURVEYOR CERTIFICATE

I, FILIMON F. JARAMILLO, A NEW MEXICO PROFESSIONAL SURVEYOR NO. 12797, HEREBY CERTIFY THAT I, HAVE CONDUCTED AND AM RESPONSIBLE FOR THIS SURVEY, THAT THIS SURVEY AND FORECT TO THE BEST OF MY KNOWLEDGE AND BELIEF, AND THAT THIS SURVEY AND PLAT MEET THE MINIMUM STANDARDS FOR LAND SURVEYING IN THE STATE OF NEW MEXICO.