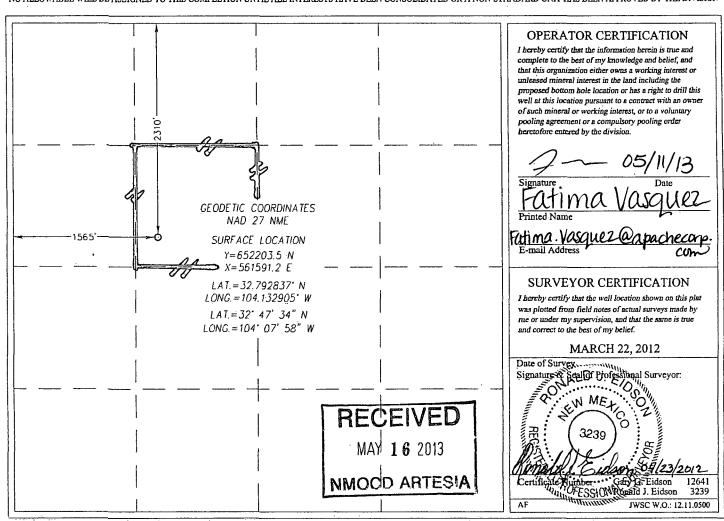

## WELL LOCATION AND ACREAGE DEDICATION PLAT

| 30-015                                                             | .10     | Pool Code |                    |         | Artesia, Glorieta-Veso (0) |                  |               |      |             |        |  |
|--------------------------------------------------------------------|---------|-----------|--------------------|---------|----------------------------|------------------|---------------|------|-------------|--------|--|
|                                                                    | 40      | 96830     |                    |         | Krtesia, aiorieta-yeso     |                  |               |      |             |        |  |
| Property Code                                                      |         |           |                    | ,       | Property N                 | erty Name        |               |      | Well Number |        |  |
| 308712                                                             |         |           | D STATE            |         |                            |                  |               |      | <b>O</b> 96 |        |  |
| OGRID No.                                                          |         |           | Operator Name      |         |                            |                  |               |      | Elevation   |        |  |
| 873                                                                |         |           | APACHE CORPORATION |         |                            |                  |               |      | 3684'       |        |  |
| Surface Location                                                   |         |           |                    |         |                            |                  |               |      |             |        |  |
| UL or lot No.                                                      | Section | Township  | Range              | Lot Idn | Feet from the              | North/South line | Feet from the | East | West line   | County |  |
| F                                                                  | 36      | 17-S      | 28-E               |         | 2310                       | NORTH            | 1565          | V    | VEST        | EDDY   |  |
| Bottom Hole Location If Different From Surface                     |         |           |                    |         |                            |                  |               |      |             |        |  |
| UL or lot No.                                                      | Section | Township  | Range              | Lot Idn | Feet from the              | North/South line | Feet from the | East | /West line  | County |  |
|                                                                    |         |           |                    |         |                            |                  |               |      |             |        |  |
| Dedicated Acres   Joint or Infill   Consolidation Code   Order No. |         |           |                    |         |                            |                  |               |      |             |        |  |
| 40.0                                                               |         |           |                    |         |                            |                  |               |      |             |        |  |