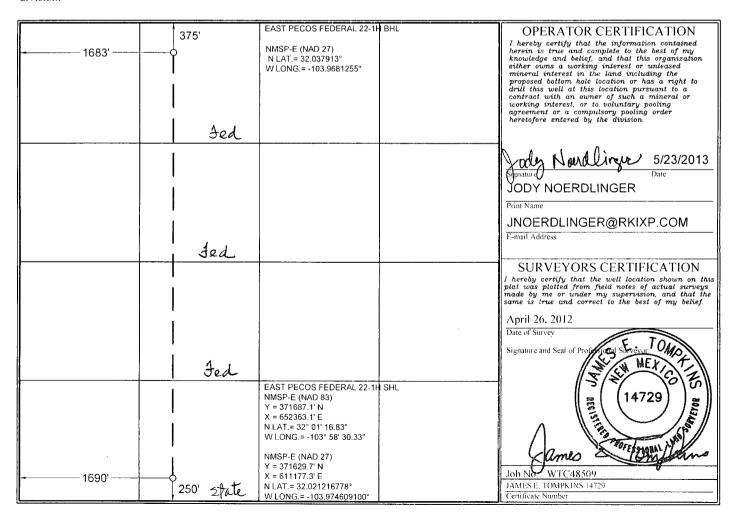

## WELL LOCATION AND ACREAGE DEDICATION PLAT AS-DRILLED PLAT

| 30-015-40582 68                                |          |                                             | 13354            | Pool Code |               | CORRAL CANYON; BONE SPRING, SOUTH |               |                 |        |  |
|------------------------------------------------|----------|---------------------------------------------|------------------|-----------|---------------|-----------------------------------|---------------|-----------------|--------|--|
| Property Code<br>39386                         |          | Property Name COTE  EAST PECOS FEDERAL/22   |                  |           |               |                                   |               | Well Number  1H |        |  |
| 0GRID No.<br>246289                            |          | Operator Name  RKI EXPLORATION & PRODUCTION |                  |           |               |                                   |               | Elevation 2880' |        |  |
| Surface Location                               |          |                                             |                  |           |               |                                   |               |                 |        |  |
| UL or lot no.                                  | Section  | Township                                    | Range            | Lot Idn   | Feet from the | North/South line                  | Feet from the | East/West line  | County |  |
| N                                              | 22       | 26                                          | 29               |           | 250           | SOUTH                             | 1690          | WEST            | EDDY   |  |
| Bottom Hole Location If Different From Surface |          |                                             |                  |           |               |                                   |               |                 |        |  |
| UL or lot no.                                  | Section  | Township                                    | Range            | Lot ldn   | Feet from the | North/South line                  | Feet from the | East/West line  | County |  |
| С                                              | 22       | 26                                          | 29               |           | 375           | NORTH                             | 1683          | WEST            | EDDY   |  |
| Dedicated Acres                                | Joint or | Infill                                      | Consolidated Coc | le Order  | No.           |                                   |               | 1               | •      |  |
| 160                                            |          |                                             |                  |           |               |                                   |               |                 |        |  |