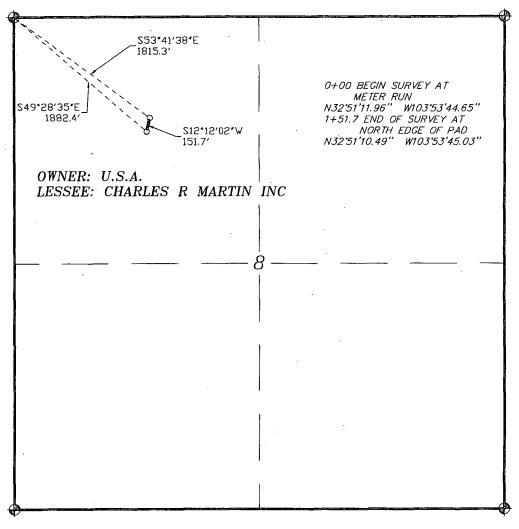

# SECTION 8, TOWNSHIP 17 SOUTH, RANGE 31 EAST, N.M.P.M., EDDY COUNTY, NEW MEXICO.

## LEGAL DESCRIPTION

A STRIP OF LAND 30.0 FEET WIDE, LOCATED IN SECTION 8, TOWNSHIP 17 SOUTH, RANGE 31 EAST, N.M.P.M., EDDY COUNTY, NEW MEXICO AND BEING 15.0 FEET LEFT AND RIGHT OF THE ABOVE PLATTED CENTERLINE SURVEY.

151.7 FEET = 0.03 MILES = 9.19 RODS = 0.10 ACRES