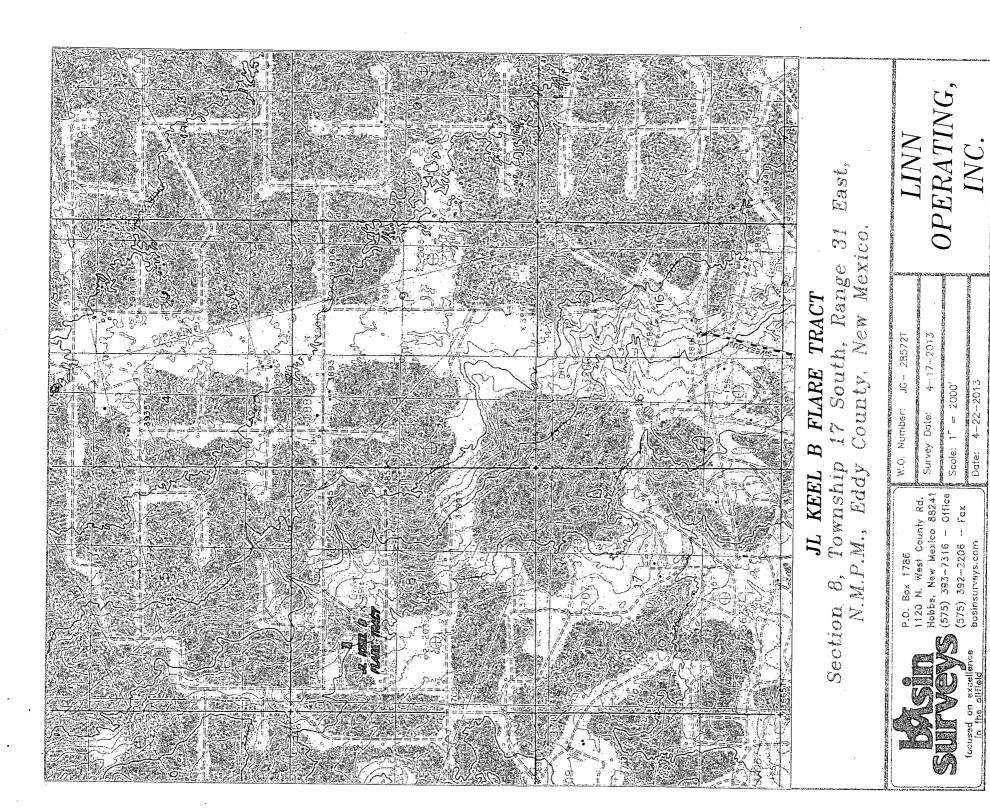

## LINN OPERATING. INC.

JL KEEL B FLARE TRACT

A TRACT OF LAND IN SECTION 8, TOWNSHIP 17 SOUTH, RANGE 31 EAST,

N.M.P.M., EDDY COUNTY, NEW MEXICO.

Survey Date: 4-17-2013 Sheet Sheets

## JL KEEL B FLARE TRACT

Section 8, Township 17 South, Range 31 East, N.M.P.M., Eddy County, New Mexico.

P.O. Box 1786 1120 N. West County Rd. Hobbs, New Mexico 88241 (575) 393-7316 - Office (575) 392-2206 - Fox bosinsurveys.com W.O. Number: JG- 28572T

Scale: 1'' = 2000'

YELLOW TINT — USA LAND BLUE TINT — STATE LAND NATURAL COLOR — FEE LAND LINN OPERATING, INC.

Date:

BLM LEASE NUMBER: NMLC 029435B COMPANY NAME: LINN Operating, INC ASSOCIATED WELL NAME: J L Keel B 27