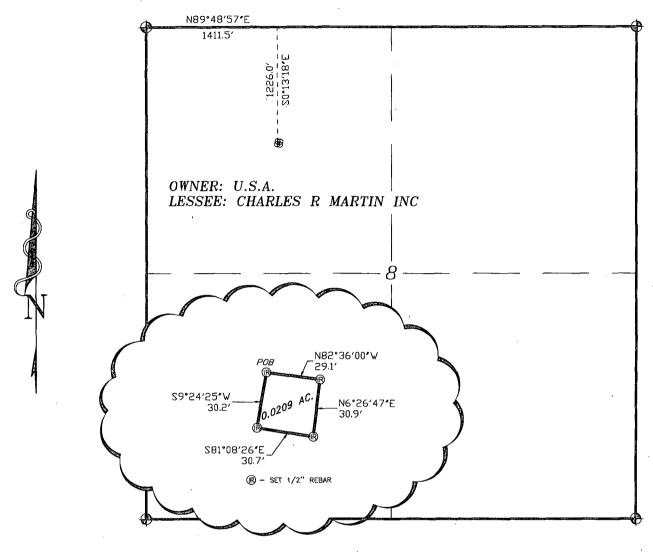

### SECTION 8, TOWNSHIP 17 SOUTH, RANGE 31 EAST, N.M.P.M., EDDY COUNTY. NEW MEXICO.

### LEGAL DESCRIPTION

A TRACT OF LAND LOCATED IN SECTION 8, TOWNSHIP 17 SOUTH, RANGE 31 EAST, N.M.P.M., EDDY COUNTY, NEW MEXICO AND BEING MORE PARTICULARLY DESCRIBED AS FOLLOWS:

BEGINNING AT A POINT WHICH LIES N8948'57"E., 1411.5 FEET AND S013'18"E., 1226.0 FEET FROM THE NORTHWEST CORNER OF SAID SECTION 8; THENCE S9'24'25"W., 30.2 FEET; THENCE S81'08'26"E., 30.7 FEET; THENCE N6'26'47"E., 30.9 FEET; THENCE N82'36'00"W., 29.1 FEET TO THE POINT OF BEGINNING. SAID TRACT OF LAND CONTAINS 0.0209 ACRES, MORE OR LESS.