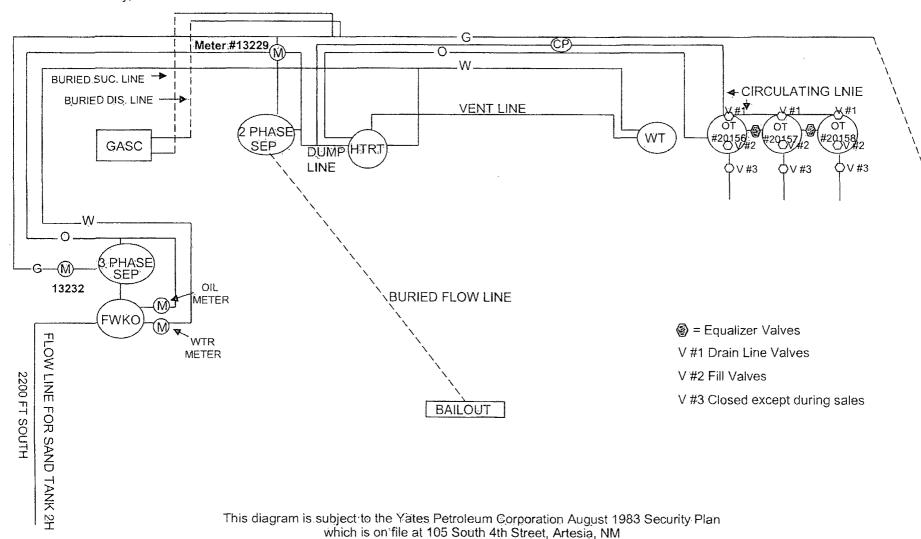

#### **Bailout BOA Federal Com #1**

1770' FSL & 410' FEL \* Sec 12 - T18S - R29E \* Unit L Eddy County, NM

-Keith Hutchens May, 2013