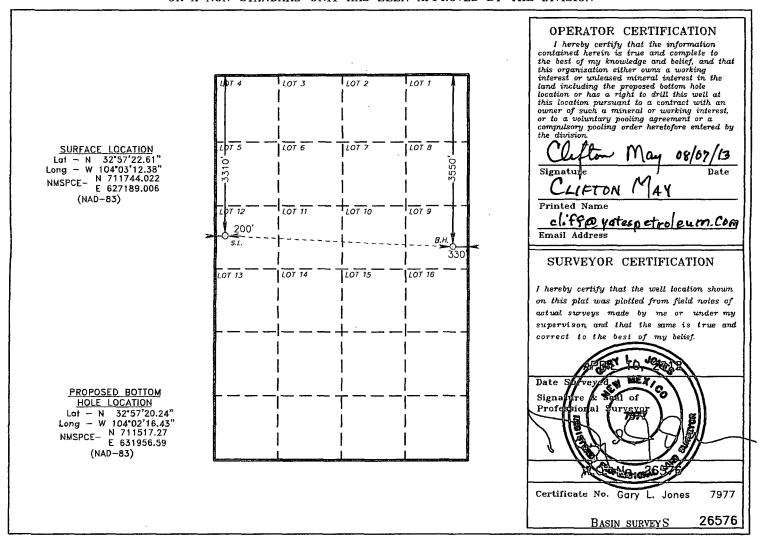

## OIL CONSERVATION DIVISION

1220 South St. Francis Dr. Santa Fe. New Mexico 87505

WELL LOCATION AND ACREAGE DEDICATION PLAT

☐ AMENDED REPORT

| API Number<br>30-015 - 3855 | Pool Code 97712        |                                     |                    |  |
|-----------------------------|------------------------|-------------------------------------|--------------------|--|
| Property Code               | -                      | Property Name GRANDE MIKE AZK STATE |                    |  |
| 0GRID No.<br>025575         | Operato<br>YATES PETRO | or Name<br>DLEUM CORP.              | Elevation<br>3753' |  |

Surface Location

| - | UL or lot No. | Section | Township | Range | Lot Idn | Feet from the | North/South line | Feet from the | East/West line | County |
|---|---------------|---------|----------|-------|---------|---------------|------------------|---------------|----------------|--------|
|   | LOT 12        | 2       | 16 S     | 29 E  |         | 3310          | NORTH            | 200           | WEST           | EDDY   |

Bottom Hole Location If Different From Surface

| UL or lot No.                                                      | Section | Township | Range | Lot Idn | Feet from the | North/South line | Feet from the | East/West line | County |
|--------------------------------------------------------------------|---------|----------|-------|---------|---------------|------------------|---------------|----------------|--------|
| LOT 9                                                              | 2       | 16 S     | 29 E  |         | 3550          | NORTH            | 330           | EAST           | EDDY   |
| Dedicated Acres   Joint or Infill   Consolidation Code   Order No. |         |          |       |         |               |                  |               |                |        |
| 160                                                                |         | j        |       |         |               |                  |               |                |        |