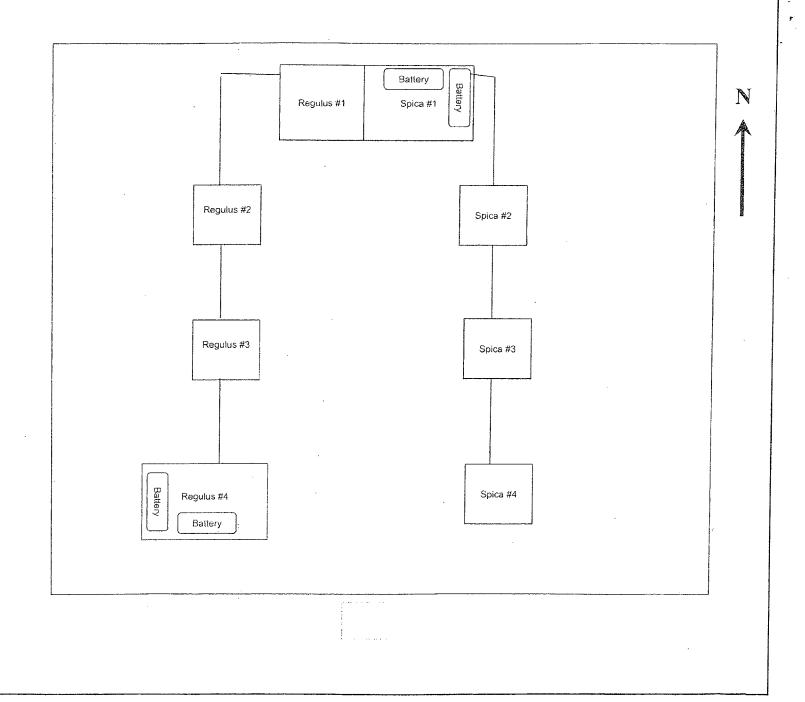

## Form 3160-5 UNITED STATES FORM APPROVED (August 2007) OMB NO. 1004-0135 DEPARTMENT OF THE INTERIOR Expires: July 31, 2010 **BUREAU OF LAND MANAGEMENT** 5. Lease Serial No. SUNDRY NOTICES AND REPORTS ON WELLS NMNM0107697 Do not use this form for proposals to drill or to re-enter an 6. If Indian, Allottee or Tribe Name abandoned well. Use form 3160-3 (APD) for such proposals. 7. If Unit or CA/Agreement, Name and/or No. SUBMIT IN TRIPLICATE - Other instructions on reverse side. 1. Type of Well Well Name and No. REGULUS 26 FEDERAL 1H 🖸 Oil Well 📋 Gas Well 📋 Other Name of Operator Contact: DENISE MEN DEVON ENERGY PRODUCTION CO EFMail: Denise.Menoud@dvn.com DENISE MENOUD API Well No 30-015-40098 3b. Phone No. (include area code) 10. Field and Pool, or Exploratory PO BOX 250 Ph: 575-746-5544 LUSK; B.S. (WEST) ARTESIA, NM 88211 4. Location of Well (Footage, Sec., T., R., M., or Survey Description) 11. County or Parish, and State Sec 26 T19S R31E 380FNL 330FEL EDDY COUNTY, NM 12. CHECK APPROPRIATE BOX(ES) TO INDICATE NATURE OF NOTICE, REPORT, OR OTHER DATA TYPE OF SUBMISSION TYPE OF ACTION ☐ Acidize Deepen □ Production (Start/Resume) ☐ Water Shut-Off ☐ Notice of Intent ☐ Alter Casing ☐ Fracture Treat ☐ Well Integrity □ Reclamation Subsequent Report Casing Repair ■ New Construction □ Recomplete Other Change to Original A ☐ Final Abandonment Notice ☐ Change Plans □ Plug and Abandon ☐ Temporarily Abandon ☐ Convert to Injection Plug Back ☐ Water Disposal 13. Describe Proposed or Completed Operation (clearly state all pertinent details, including estimated starting date of any proposed work and approximate duration thereof. If the proposal is to deepen directionally or recomplete horizontally, give subsurface locations and measured and true vertical depths of all pertinent markers and zones. Attach the Bond under which the work will be performed or provide the Bond No. on file with BLM/BIA. Required subsequent reports shall be filed within 30 days following completion of the involved operations. If the operation results in a multiple completion or recompletion in a new interval, a Form 3160-4 shall be filed once testing has been completed. Final Abandonment Notices shall be filed only after all requirements, including reclamation, have been completed, and the operator has determined that the site is ready for final inspection.) Accepted for record Please see the attached well list with API numbers and diagram showing placement of these wells and 400celeNMOCD 8/20/13 the batteries. Some of these wells had battery changes from the original APD's. As reclamations are submitted please refer to this new placement and we request approval on all the Regulus 26 Fed and Spica 25 Fed wells. Accepted for Record Purposes. Approval Subject to Onsite Inspection. Thank you. If BLM Objectives are not achieved, additional work may be required. AUG **2 0** 2013 8-18-13 Date: MOCD ARTES'A Signature: 14. I hereby certify that the foregoing is true and correct. Electronic Submission #211248 verified by the BLM Well Information System For DEVON ENERGY PRODUCT ON CO LP, sent to the Carlsbad

## Well and Battery Layout

Devon Energy Production Co.

Regulus 26 Fed 1 thru 4

Spica 25 Fed 1 thru 4

Sec 25 & 26-T19S-R31E Eddy County, NM