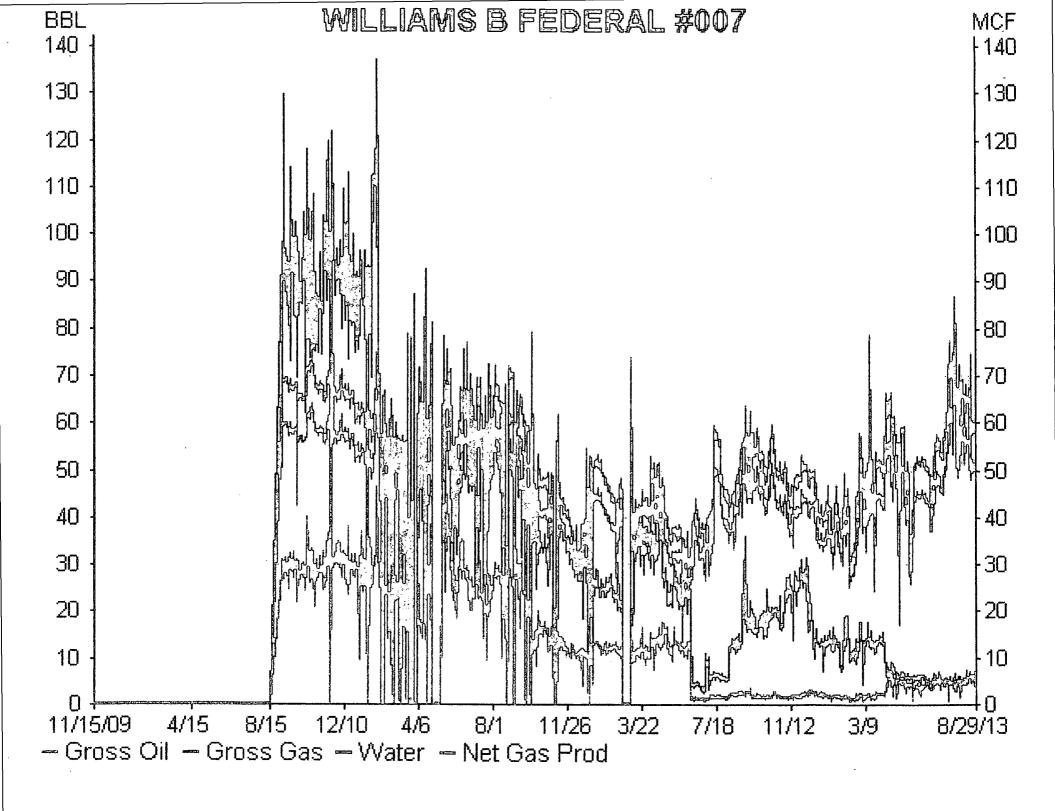

Eddv\_\_\_\_\_ County WILLIAMS B FEDERAL #1 E SEC. 29 T17S R28E Well No. Unit Letter-Section-Township-Range Lease

OGRID No. 281994 Property Code 309867 API No. 30-015-37196 Lease Type: X Federal Fee

| DATA ELEMENT                                                                                                                                                                                   | UPPER ZONE            | INTERMEDIATE ZONE | LOWER ZONE                                |
|------------------------------------------------------------------------------------------------------------------------------------------------------------------------------------------------|-----------------------|-------------------|-------------------------------------------|
| Pool Name                                                                                                                                                                                      | RED LAKE; -San Andres |                   | ARTESIA: Glorieta-Yeso                    |
| Pool Code                                                                                                                                                                                      | 97253                 |                   | 96830                                     |
| Top and Bottom of Pay Section<br>(Perforated or Open-Hole Interval)                                                                                                                            | ~1782'-3043'          |                   | 3325'-3504'                               |
| Method of Production<br>(Flowing or Artificial Lift)                                                                                                                                           | Plan to Pump          |                   | Pumping                                   |
| Bottomhole Pressure<br>(Note: Pressure data will not be required if the bonom                                                                                                                  | 690 psi               |                   | 851 psi                                   |
| perforation in the lower zone is within 150% of the<br>depth of the top perforation in the upper zone)                                                                                         |                       |                   |                                           |
| Oil Gravity or Gas BTU<br>(Degree API or Gas BTU)                                                                                                                                              | 34.8                  |                   | 38.32                                     |
| Producing, Shut-In or                                                                                                                                                                          | Prospective New Zone  |                   | Producing                                 |
| Date and Oil/Gas/Water Rates of<br>Last Production.<br>(Note: For new zones with no production history,<br>applicent shall be required to attach production<br>estimates and supporting data.) | Date:<br>RATES:       | Date:<br>Rates:   | Date: 9/3/13<br>Rates: 4 BOPD<br>82 MCF/D |
| Fixed Allocation Percentage<br>(Note: If allocation is based upon something other                                                                                                              | Oil Gas               | Oil Gas           | Oil Gas                                   |
| than current or past production, supporting data or<br>explanation will be required.)                                                                                                          |                       | % %               |                                           |

Production curve for each zone for at least one year. (If not available, attach explanat For zones with no production history, estimated production rates and supporting data.

Data to support allocation method or formula.