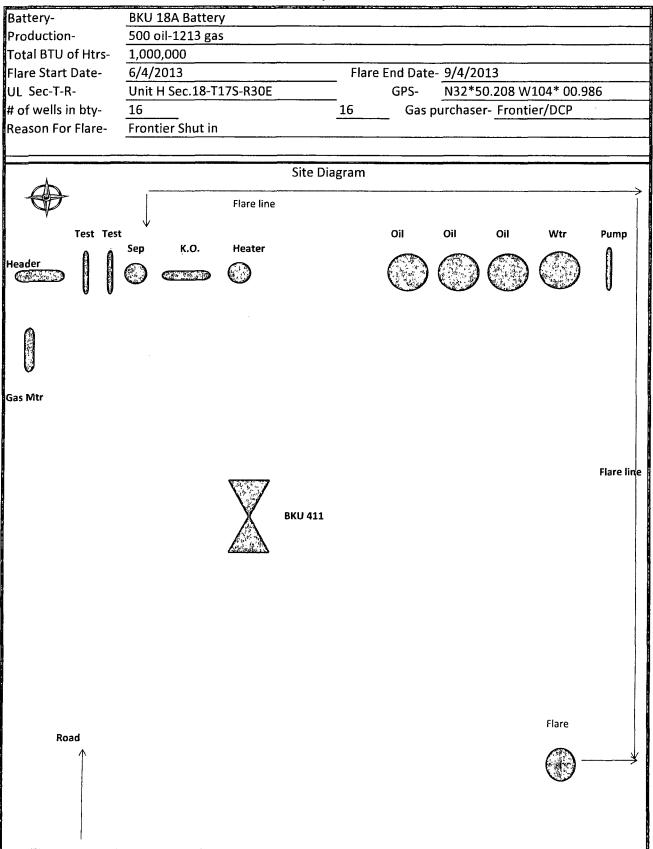

| Form 31'60-5<br>(August 2007)                                                                                           | UNITED STATE<br>EPARTMENT OF THE I                                                                                                                                                                                                |                                                                                  |                                                                                                                                              | FORM APPROVED<br>OMB NO. 1004-0135 |  |
|-------------------------------------------------------------------------------------------------------------------------|-----------------------------------------------------------------------------------------------------------------------------------------------------------------------------------------------------------------------------------|----------------------------------------------------------------------------------|----------------------------------------------------------------------------------------------------------------------------------------------|------------------------------------|--|
| с. В                                                                                                                    | UREAU OF LAND MANA                                                                                                                                                                                                                | IOEMIEN I                                                                        | 5. Lease Serial No.                                                                                                                          |                                    |  |
| SUNDRY<br>Do not use th                                                                                                 | SUNDRY NOTICES AND REPORTS ON WELLS         NMLC028784B           Do not use this form for proposals to drill or to re-enter an abandoned well. Use form 3160-3 (APD) for such proposals.         6. If Indian, Allottee or Trill |                                                                                  |                                                                                                                                              |                                    |  |
| abandoned we                                                                                                            | ell. Use form 3160-3 (AP                                                                                                                                                                                                          | D) for such proposals.                                                           | 6. If Indian, Allottee                                                                                                                       | or Tribe Name                      |  |
| SUBMIT IN TRI                                                                                                           | IPLICATE - Other instru                                                                                                                                                                                                           | ctions on reverse side.                                                          | 7. If Unit or CA/Agr<br>NMNM88525X                                                                                                           | eement, Name and/or No             |  |
| 1. Type of Well                                                                                                         |                                                                                                                                                                                                                                   |                                                                                  | 8. Well Name and No<br>BURCH KEELY                                                                                                           |                                    |  |
| 2. Name of Operator                                                                                                     |                                                                                                                                                                                                                                   | KANICIA CASTILLO                                                                 | 9. API Well No.                                                                                                                              |                                    |  |
| COG OPERATING LLC                                                                                                       | E-Mail: kcastillo@                                                                                                                                                                                                                | conchoresources.com                                                              | 30-015-36263                                                                                                                                 |                                    |  |
| 3a. Address<br>ONE CONCHO CENTER 600<br>MIDLAND, TX 79701                                                               | IE CONCHO CENTER 600 W. ILLINOIS AVENUE Ph: 432-685-4332 BK GLORIETA-UPPE                                                                                                                                                         |                                                                                  | -UPPER YESO                                                                                                                                  |                                    |  |
| 4. Location of Well (Footage, Sec., 7                                                                                   | F., R., M., or Survey Description                                                                                                                                                                                                 | )                                                                                | 11. County or Parish, and State                                                                                                              |                                    |  |
| Sec 18 T17S R30E Mer NMP                                                                                                | 9 1910FNL 990FWL                                                                                                                                                                                                                  |                                                                                  | EDDY COUNT                                                                                                                                   | Y, NM                              |  |
| 12. CHECK APP                                                                                                           | ROPRIATE BOX(ES) TO                                                                                                                                                                                                               | D INDICATE NATURE OF N                                                           | NOTICE, REPORT, OR OTHE                                                                                                                      | R DATA                             |  |
| TYPE OF SUBMISSION                                                                                                      |                                                                                                                                                                                                                                   | TYPE OI                                                                          | FACTION                                                                                                                                      |                                    |  |
| Notice of Intent                                                                                                        |                                                                                                                                                                                                                                   | Deepen                                                                           | Production (Start/Resume)                                                                                                                    | U Water Shut-Off                   |  |
| —                                                                                                                       | Alter Casing                                                                                                                                                                                                                      | Fracture Treat                                                                   | Reclamation                                                                                                                                  | UWell Integrity                    |  |
| Subsequent Report                                                                                                       | Casing Repair                                                                                                                                                                                                                     | □ New Construction                                                               | Recomplete                                                                                                                                   | 🛛 Other<br>Venting and/or Fl       |  |
| Final Abandonment Notice                                                                                                | <ul> <li>Change Plans</li> <li>Convert to Injection</li> </ul>                                                                                                                                                                    | Plug and Abandon Plug Back                                                       | Temporarily Abandon Water Disposal                                                                                                           | ng                                 |  |
| following completion of the involved<br>testing has been completed. Final Al<br>determined that the site is ready for f | d operations. If the operation re<br>bandonment Notices shall be fil<br>final inspection.)                                                                                                                                        | sults in a multiple completion or reco<br>ed only after all requirements, includ | <ul> <li>Required subsequent reports shall be<br/>mpletion in a new interval, a Form 31<br/>ing reclamation, have been completed,</li> </ul> | 50-4 shall be filed once           |  |
| COG Operating LLC, respectf                                                                                             | fully request to flare the B                                                                                                                                                                                                      | urch Keely Unit 18A Battery.                                                     | RFC                                                                                                                                          |                                    |  |
| Located at the BKU 411 well.                                                                                            |                                                                                                                                                                                                                                   | CRUCOLE Slock                                                                    | 3                                                                                                                                            | EIVED                              |  |
| Number of wells to flare: (16)                                                                                          |                                                                                                                                                                                                                                   |                                                                                  | AUG 2                                                                                                                                        | 0 2013                             |  |
| API #'s attached.                                                                                                       |                                                                                                                                                                                                                                   | NMOCD<br>SUBJECT TO LIKE                                                         | NMOCD                                                                                                                                        |                                    |  |
| 500 Oil<br>1213 MCF                                                                                                     | AP                                                                                                                                                                                                                                | PROVAL BY STATE                                                                  | SEE ATTAC<br>CONDITIONS O                                                                                                                    | APPROVAT                           |  |
| Requesting 90 day flare appro                                                                                           | oval from 8/01/13 to 11/01                                                                                                                                                                                                        | /13.                                                                             |                                                                                                                                              |                                    |  |
| 14. I hereby certify that the foregoing is                                                                              | s true and correct.                                                                                                                                                                                                               |                                                                                  |                                                                                                                                              |                                    |  |
|                                                                                                                         | For COG C                                                                                                                                                                                                                         | 211118 verified by the BLM Wel<br>PERATING LLC, sent to the Ca                   | arlsbad                                                                                                                                      |                                    |  |
|                                                                                                                         |                                                                                                                                                                                                                                   |                                                                                  | NS ON 06/20/2013 ()                                                                                                                          |                                    |  |
| Name(Printed/Typed) KANICIA                                                                                             |                                                                                                                                                                                                                                   | or processing by KURT SIMMO<br>Title PREPA                                       |                                                                                                                                              |                                    |  |
| Name(Printed/Typed) KANICIA                                                                                             |                                                                                                                                                                                                                                   |                                                                                  |                                                                                                                                              |                                    |  |
| Name(Printed/Typed) KANICIA                                                                                             | CASTILLO                                                                                                                                                                                                                          | Title PREPA                                                                      | RER                                                                                                                                          |                                    |  |
|                                                                                                                         | CASTILLO                                                                                                                                                                                                                          | Title PREPA                                                                      | RER                                                                                                                                          |                                    |  |
|                                                                                                                         | CASTILLO                                                                                                                                                                                                                          | Title PREPA                                                                      | D13                                                                                                                                          | Date                               |  |
| Signature (Electronic S                                                                                                 | CASTILLO<br>Submission)<br>THIS SPACE FO<br>G. Approval of this nonce does<br>uitable title to those rights in the                                                                                                                | Title PREPA Date 06/19/2 DR FEDERAL OR STATE Title not warrant or                | D13                                                                                                                                          | Date                               |  |

## Additional data for EC transaction #211118 that would not fit on the form

32. Additional remarks, continued

Due to: Frontier shut in. Schematic attached.

٠

Ý :

.

## 7/2/2013 Condition of Approval to Flare Gas

- 1. Report all volumes on OGOR reports.
- 2. Comply with NTL-4A requirements
- 3. Subject to like approval from NMOCD
- 4. Flared volumes will still require payment of royalties
- 5. Install gas meter on vent/flare line to measure gas prior to venting/flaring operations if it is not equipped as such at this time. Gas meter to meet all requirements for sale meter as Federal Regulations and Onshore Order #5.
- 6. This approval does not authorize any additional surface disturbance.
- 7. Submit updated facility diagram as per Onshore Order #3.
- 8. Approval not to exceed 90 days for date of approval.
- 9. Submit Subsequent Report with actual volumes of gas flared for each month gas is flared.
- 10. If flaring is still required past 90 days submit new request for approval.
- 11. If a portable unit is used to flare gas it must be monitored at all times.
- 12. Comply with any restrictions or regulations when on State or Fee surface.