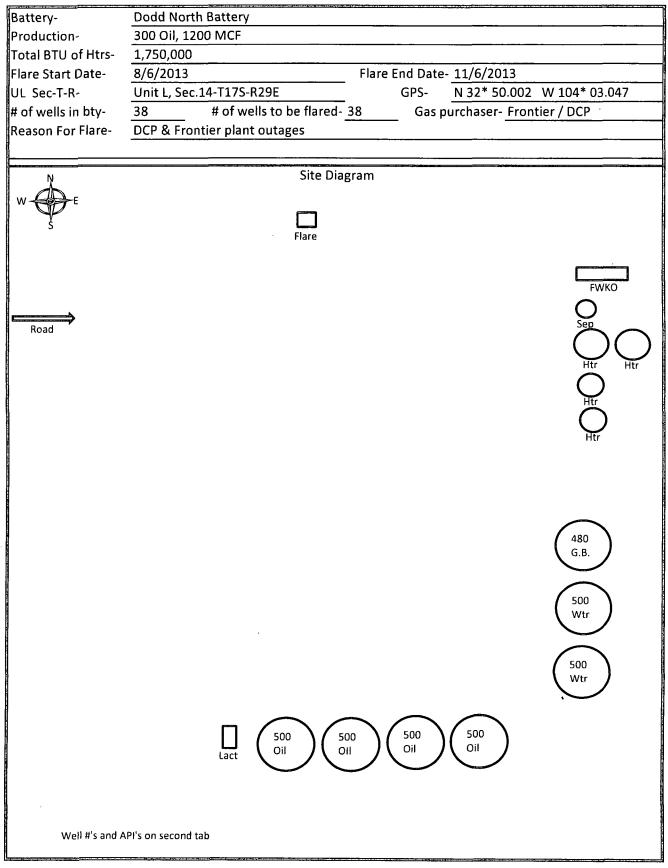

### 32. Additional remarks, continued

٠,

7

300 Oil 1200 MCF Requesting to flare from 8/6/13 - 11/6/13 Due to Frontier/DCP plant outages. Schematic attached.

.