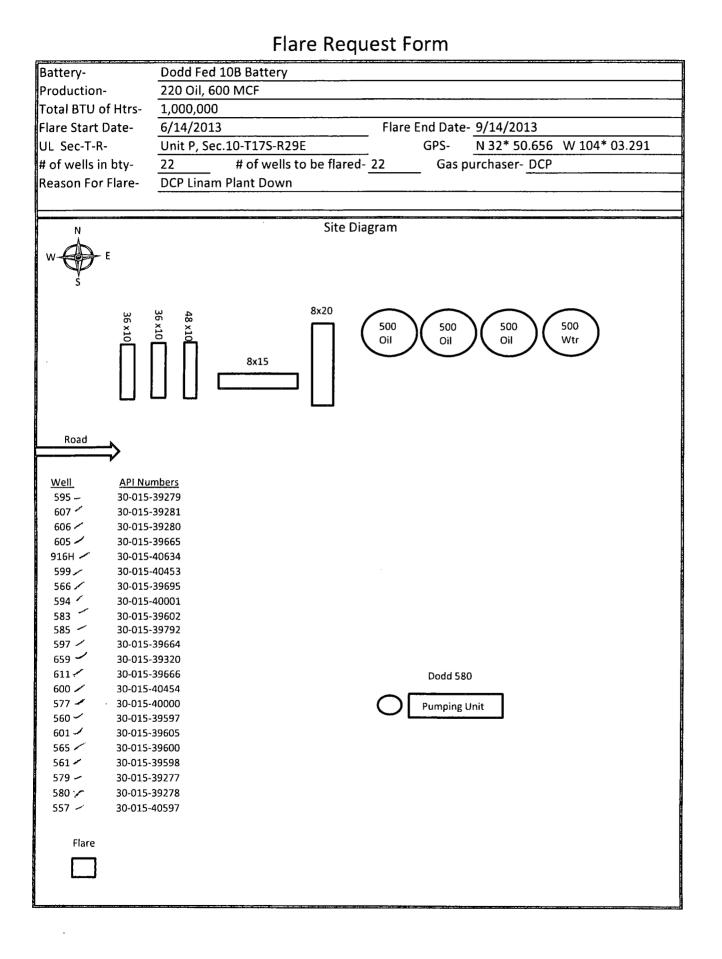

| (August 2007)                                                                                                                                                     | UNITED STATES<br>DEPARTMENT OF THE INTERIOR<br>BUREAU OF LAND MANAGEMENT OCD Artesia                                                                                                              |                                                                                                                                                                                                                                                                                                                                                                                                                                                                                                                                                                                                                                                                                                                                                                                                                                                                                                                                                                                                                                                                                                                                                                                                                                                                                                                                                                                                                                                                                                                                                                                                                                                                                                                                                                                                                                                                                                                                                                                                                                                                                                                                                  |                                                                                                  |                                                                                                                      | FORM APPROVED<br>OMB NO. 1004-0135<br>Expires: July 31, 2010<br>5. Lease Serial No. |                                                                                        |                                                                               |
|-------------------------------------------------------------------------------------------------------------------------------------------------------------------|---------------------------------------------------------------------------------------------------------------------------------------------------------------------------------------------------|--------------------------------------------------------------------------------------------------------------------------------------------------------------------------------------------------------------------------------------------------------------------------------------------------------------------------------------------------------------------------------------------------------------------------------------------------------------------------------------------------------------------------------------------------------------------------------------------------------------------------------------------------------------------------------------------------------------------------------------------------------------------------------------------------------------------------------------------------------------------------------------------------------------------------------------------------------------------------------------------------------------------------------------------------------------------------------------------------------------------------------------------------------------------------------------------------------------------------------------------------------------------------------------------------------------------------------------------------------------------------------------------------------------------------------------------------------------------------------------------------------------------------------------------------------------------------------------------------------------------------------------------------------------------------------------------------------------------------------------------------------------------------------------------------------------------------------------------------------------------------------------------------------------------------------------------------------------------------------------------------------------------------------------------------------------------------------------------------------------------------------------------------|--------------------------------------------------------------------------------------------------|----------------------------------------------------------------------------------------------------------------------|-------------------------------------------------------------------------------------|----------------------------------------------------------------------------------------|-------------------------------------------------------------------------------|
| SUNDRY NOTICES AND REPORTS ON WELLS<br>Do not use this form for proposals to drill or to re-enter an<br>abandoned well. Use form 3160-3 (APD) for such proposals. |                                                                                                                                                                                                   |                                                                                                                                                                                                                                                                                                                                                                                                                                                                                                                                                                                                                                                                                                                                                                                                                                                                                                                                                                                                                                                                                                                                                                                                                                                                                                                                                                                                                                                                                                                                                                                                                                                                                                                                                                                                                                                                                                                                                                                                                                                                                                                                                  |                                                                                                  |                                                                                                                      |                                                                                     | NMLC028731B                                                                            |                                                                               |
|                                                                                                                                                                   |                                                                                                                                                                                                   |                                                                                                                                                                                                                                                                                                                                                                                                                                                                                                                                                                                                                                                                                                                                                                                                                                                                                                                                                                                                                                                                                                                                                                                                                                                                                                                                                                                                                                                                                                                                                                                                                                                                                                                                                                                                                                                                                                                                                                                                                                                                                                                                                  |                                                                                                  |                                                                                                                      |                                                                                     | 6. If Indian, Allottee or Tribe Name                                                   |                                                                               |
| SUBMIT IN TRIPLICATE - Other instructions on reverse side.                                                                                                        |                                                                                                                                                                                                   |                                                                                                                                                                                                                                                                                                                                                                                                                                                                                                                                                                                                                                                                                                                                                                                                                                                                                                                                                                                                                                                                                                                                                                                                                                                                                                                                                                                                                                                                                                                                                                                                                                                                                                                                                                                                                                                                                                                                                                                                                                                                                                                                                  |                                                                                                  |                                                                                                                      |                                                                                     | 7. If Unit or CA/Agreement, Name and/or No.<br>NMNM111789X                             |                                                                               |
| I. Type of Well          Ø Oil Well       Other                                                                                                                   |                                                                                                                                                                                                   |                                                                                                                                                                                                                                                                                                                                                                                                                                                                                                                                                                                                                                                                                                                                                                                                                                                                                                                                                                                                                                                                                                                                                                                                                                                                                                                                                                                                                                                                                                                                                                                                                                                                                                                                                                                                                                                                                                                                                                                                                                                                                                                                                  |                                                                                                  |                                                                                                                      |                                                                                     | 8. Well Name and No.<br>DODD FEDERAL UNIT 580                                          |                                                                               |
| 2. Name of Operator<br>COG OPERATING LLC E-Mail: kcastillo@conchoresources.com                                                                                    |                                                                                                                                                                                                   |                                                                                                                                                                                                                                                                                                                                                                                                                                                                                                                                                                                                                                                                                                                                                                                                                                                                                                                                                                                                                                                                                                                                                                                                                                                                                                                                                                                                                                                                                                                                                                                                                                                                                                                                                                                                                                                                                                                                                                                                                                                                                                                                                  |                                                                                                  |                                                                                                                      |                                                                                     | 9. API Well No.<br>30-015-39278                                                        |                                                                               |
| 3a. Address<br>ONE CONCH<br>MIDLAND, TX                                                                                                                           | W. ILLINOIS AVENUE                                                                                                                                                                                | (include area code) 10. Field and Pool,<br>5-4332 GRAYBURG                                                                                                                                                                                                                                                                                                                                                                                                                                                                                                                                                                                                                                                                                                                                                                                                                                                                                                                                                                                                                                                                                                                                                                                                                                                                                                                                                                                                                                                                                                                                                                                                                                                                                                                                                                                                                                                                                                                                                                                                                                                                                       |                                                                                                  | Exploratory<br>ACKSON                                                                                                |                                                                                     |                                                                                        |                                                                               |
| 4. Location of Well (Footage, Sec., T., R., M., or Survey Description)                                                                                            |                                                                                                                                                                                                   |                                                                                                                                                                                                                                                                                                                                                                                                                                                                                                                                                                                                                                                                                                                                                                                                                                                                                                                                                                                                                                                                                                                                                                                                                                                                                                                                                                                                                                                                                                                                                                                                                                                                                                                                                                                                                                                                                                                                                                                                                                                                                                                                                  |                                                                                                  |                                                                                                                      |                                                                                     | 11. County or Parish,                                                                  | and State                                                                     |
| Sec 10 T17S F                                                                                                                                                     | R29E Mer NMP                                                                                                                                                                                      | 330FSL 330FEL                                                                                                                                                                                                                                                                                                                                                                                                                                                                                                                                                                                                                                                                                                                                                                                                                                                                                                                                                                                                                                                                                                                                                                                                                                                                                                                                                                                                                                                                                                                                                                                                                                                                                                                                                                                                                                                                                                                                                                                                                                                                                                                                    |                                                                                                  |                                                                                                                      |                                                                                     | EDDY COUNT                                                                             | Y, NM                                                                         |
| 12.                                                                                                                                                               | CHECK APP                                                                                                                                                                                         | ROPRIATE BOX(ES) T                                                                                                                                                                                                                                                                                                                                                                                                                                                                                                                                                                                                                                                                                                                                                                                                                                                                                                                                                                                                                                                                                                                                                                                                                                                                                                                                                                                                                                                                                                                                                                                                                                                                                                                                                                                                                                                                                                                                                                                                                                                                                                                               | O INDICAT                                                                                        | E NATURE OF                                                                                                          | NOTICE, R                                                                           | EPORT, OR OTHE                                                                         | R DATA                                                                        |
| TYPE OF SUI                                                                                                                                                       | BMISSION                                                                                                                                                                                          |                                                                                                                                                                                                                                                                                                                                                                                                                                                                                                                                                                                                                                                                                                                                                                                                                                                                                                                                                                                                                                                                                                                                                                                                                                                                                                                                                                                                                                                                                                                                                                                                                                                                                                                                                                                                                                                                                                                                                                                                                                                                                                                                                  |                                                                                                  | ТҮРЕ С                                                                                                               | OF ACTION                                                                           |                                                                                        |                                                                               |
| Notice of Intent                                                                                                                                                  |                                                                                                                                                                                                   | 🗖 Acidize                                                                                                                                                                                                                                                                                                                                                                                                                                                                                                                                                                                                                                                                                                                                                                                                                                                                                                                                                                                                                                                                                                                                                                                                                                                                                                                                                                                                                                                                                                                                                                                                                                                                                                                                                                                                                                                                                                                                                                                                                                                                                                                                        |                                                                                                  |                                                                                                                      | Produc                                                                              | tion (Start/Resume)                                                                    | U Water Shut-Off                                                              |
| _                                                                                                                                                                 |                                                                                                                                                                                                   | Alter Casing                                                                                                                                                                                                                                                                                                                                                                                                                                                                                                                                                                                                                                                                                                                                                                                                                                                                                                                                                                                                                                                                                                                                                                                                                                                                                                                                                                                                                                                                                                                                                                                                                                                                                                                                                                                                                                                                                                                                                                                                                                                                                                                                     | 🗖 Fra                                                                                            | cture Treat                                                                                                          | 🗖 Reclan                                                                            | nation                                                                                 | Well Integrity                                                                |
| 🗖 Subsequent R                                                                                                                                                    | •                                                                                                                                                                                                 | Casing Repair                                                                                                                                                                                                                                                                                                                                                                                                                                                                                                                                                                                                                                                                                                                                                                                                                                                                                                                                                                                                                                                                                                                                                                                                                                                                                                                                                                                                                                                                                                                                                                                                                                                                                                                                                                                                                                                                                                                                                                                                                                                                                                                                    | —                                                                                                | w Construction                                                                                                       | 🗖 Recom                                                                             | •                                                                                      | ☑ Other<br>Venting and/or Fl                                                  |
| ☐ Final Abandonment Notice                                                                                                                                        |                                                                                                                                                                                                   | <ul> <li>Change Plans</li> <li>Convert to Injection</li> </ul>                                                                                                                                                                                                                                                                                                                                                                                                                                                                                                                                                                                                                                                                                                                                                                                                                                                                                                                                                                                                                                                                                                                                                                                                                                                                                                                                                                                                                                                                                                                                                                                                                                                                                                                                                                                                                                                                                                                                                                                                                                                                                   |                                                                                                  | Plug and Abandon Plug Back                                                                                           |                                                                                     | rarily Abandon<br>Disposal                                                             | ng                                                                            |
| If the proposal is t<br>Attach the Bond u<br>following comple<br>testing has been c                                                                               | to deepen direction<br>under which the wo<br>stion of the involved                                                                                                                                | eration (clearly state all pertine<br>ally or recomplete horizontally<br>rk will be performed or providé<br>operations. If the operation re<br>pandonment Notices shall be fi<br>inal inspection.)                                                                                                                                                                                                                                                                                                                                                                                                                                                                                                                                                                                                                                                                                                                                                                                                                                                                                                                                                                                                                                                                                                                                                                                                                                                                                                                                                                                                                                                                                                                                                                                                                                                                                                                                                                                                                                                                                                                                               | give subsurface<br>the Bond No. c<br>sults in a multir                                           | e locations and meas<br>on file with BLM/BI<br>ole completion or re-                                                 | sured and true v<br>IA. Required su<br>completion in a                              | ertical depths of all perti-<br>ibsequent reports shall be<br>new interval, a Form 316 | nent markers and zones.<br>e filed within 30 days<br>50-4 shall be filed once |
| COG Operatin                                                                                                                                                      | ng LLC, respecti                                                                                                                                                                                  | ully request to flare the D                                                                                                                                                                                                                                                                                                                                                                                                                                                                                                                                                                                                                                                                                                                                                                                                                                                                                                                                                                                                                                                                                                                                                                                                                                                                                                                                                                                                                                                                                                                                                                                                                                                                                                                                                                                                                                                                                                                                                                                                                                                                                                                      | odd Federal                                                                                      | 10B Battery.                                                                                                         |                                                                                     | RE                                                                                     |                                                                               |
| Eloro locato -                                                                                                                                                    | at The Dodd Ea                                                                                                                                                                                    | deral Unit 580 well pad.                                                                                                                                                                                                                                                                                                                                                                                                                                                                                                                                                                                                                                                                                                                                                                                                                                                                                                                                                                                                                                                                                                                                                                                                                                                                                                                                                                                                                                                                                                                                                                                                                                                                                                                                                                                                                                                                                                                                                                                                                                                                                                                         |                                                                                                  |                                                                                                                      |                                                                                     |                                                                                        | SENCE                                                                         |
| mare located a                                                                                                                                                    | at the bouute                                                                                                                                                                                     | derar offit 500 wen pau.                                                                                                                                                                                                                                                                                                                                                                                                                                                                                                                                                                                                                                                                                                                                                                                                                                                                                                                                                                                                                                                                                                                                                                                                                                                                                                                                                                                                                                                                                                                                                                                                                                                                                                                                                                                                                                                                                                                                                                                                                                                                                                                         |                                                                                                  | (                                                                                                                    | 6.2                                                                                 | 1                                                                                      | TIVED                                                                         |
|                                                                                                                                                                   | lls to flare: (22)                                                                                                                                                                                | derar Offit 360 weir pau.                                                                                                                                                                                                                                                                                                                                                                                                                                                                                                                                                                                                                                                                                                                                                                                                                                                                                                                                                                                                                                                                                                                                                                                                                                                                                                                                                                                                                                                                                                                                                                                                                                                                                                                                                                                                                                                                                                                                                                                                                                                                                                                        | LRD<br>Auco                                                                                      | oble 8/2<br>ptect for rec                                                                                            | e <b>  3</b><br>ord                                                                 | AL                                                                                     | CEIVED<br>JG 2 0 2013                                                         |
|                                                                                                                                                                   | lls to flare: (22)                                                                                                                                                                                |                                                                                                                                                                                                                                                                                                                                                                                                                                                                                                                                                                                                                                                                                                                                                                                                                                                                                                                                                                                                                                                                                                                                                                                                                                                                                                                                                                                                                                                                                                                                                                                                                                                                                                                                                                                                                                                                                                                                                                                                                                                                                                                                                  | LRD<br>Acco                                                                                      | ode 8/2<br>pted for rec<br>HMDCD                                                                                     | ora -                                                                               | INMO                                                                                   | JG 2 0 2013                                                                   |
| Number of wel<br>API #'s attache<br>220 Oil/Day                                                                                                                   | lls to flare: (22)<br>ed.                                                                                                                                                                         | derai onit 300 wen pad.                                                                                                                                                                                                                                                                                                                                                                                                                                                                                                                                                                                                                                                                                                                                                                                                                                                                                                                                                                                                                                                                                                                                                                                                                                                                                                                                                                                                                                                                                                                                                                                                                                                                                                                                                                                                                                                                                                                                                                                                                                                                                                                          |                                                                                                  | NMOCD                                                                                                                | ର<br>ସ                                                                              | EE ATTACH                                                                              | BABRESIA                                                                      |
| Number of wel<br>API #'s attache<br>220 Oil/Day<br>600 MCF/Day                                                                                                    | lls to flare: (22)<br>ed.                                                                                                                                                                         | rom 6/14/13 to 9/14/13.                                                                                                                                                                                                                                                                                                                                                                                                                                                                                                                                                                                                                                                                                                                                                                                                                                                                                                                                                                                                                                                                                                                                                                                                                                                                                                                                                                                                                                                                                                                                                                                                                                                                                                                                                                                                                                                                                                                                                                                                                                                                                                                          | SUBJECT                                                                                          | nted for teo<br>HMDCD                                                                                                | ora<br>SCON                                                                         | INMO                                                                                   | BABRESIA                                                                      |
| Number of wel<br>API #'s attache<br>220 Oil/Day<br>600 MCF/Day                                                                                                    | lls to flare: (22)<br>ed.<br>) day approval f                                                                                                                                                     | rom 6/14/13 to 9/14/13.                                                                                                                                                                                                                                                                                                                                                                                                                                                                                                                                                                                                                                                                                                                                                                                                                                                                                                                                                                                                                                                                                                                                                                                                                                                                                                                                                                                                                                                                                                                                                                                                                                                                                                                                                                                                                                                                                                                                                                                                                                                                                                                          | SUBJECT                                                                                          | TO LIKE<br>BY STATE                                                                                                  | CON                                                                                 | INMO<br>SEE ATTACH<br>DITIONS OF A                                                     | BABRESIA                                                                      |
| Number of wel<br>API #'s attache<br>220 Oil/Day<br>600 MCF/Day<br>Requesting 90                                                                                   | lls to flare: (22)<br>ed.<br>) day approval f                                                                                                                                                     | rom 6/14/13 to 9/14/13. A<br>true and correct.<br>Electronic Submission #<br>For COG C<br>Committed to AFMSS f                                                                                                                                                                                                                                                                                                                                                                                                                                                                                                                                                                                                                                                                                                                                                                                                                                                                                                                                                                                                                                                                                                                                                                                                                                                                                                                                                                                                                                                                                                                                                                                                                                                                                                                                                                                                                                                                                                                                                                                                                                   | SUBJECT                                                                                          | TO LIKE<br>BY STATE                                                                                                  | CON<br>CON<br>ell Informatio<br>Carlsbad<br>ONS on 06/20                            | INMO<br>SEE ATTACH<br>DITIONS OF A                                                     | BABRESIA                                                                      |
| Number of wel<br>API #'s attache<br>220 Oil/Day<br>600 MCF/Day<br>Requesting 90                                                                                   | lls to flare: (22)<br>ed.<br>) day approval f                                                                                                                                                     | rom 6/14/13 to 9/14/13. A<br>true and correct.<br>Electronic Submission #<br>For COG (<br>Committed to AFMSS f<br>CASTILLO                                                                                                                                                                                                                                                                                                                                                                                                                                                                                                                                                                                                                                                                                                                                                                                                                                                                                                                                                                                                                                                                                                                                                                                                                                                                                                                                                                                                                                                                                                                                                                                                                                                                                                                                                                                                                                                                                                                                                                                                                       | SUBJECT                                                                                          | TO LIKE<br>BY STATE                                                                                                  | ell Informatic<br>Conson 06/20<br>ARER                                              | INMO<br>SEE ATTACH<br>DITIONS OF A                                                     | BABRESIA                                                                      |
| Number of wel<br>API #'s attache<br>220 Oil/Day<br>600 MCF/Day<br>Requesting 90<br>14. Thereby certify t<br>Name ( <i>Printed/Ty</i> )                            | Ils to flare: (22)<br>ed.<br>) day approval f<br>that the foregoing is<br>(ped) KANICIA                                                                                                           | rom 6/14/13 to 9/14/13. A<br>true and correct.<br>Electronic Submission #<br>For COG (<br>Committed to AFMSS f<br>CASTILLO                                                                                                                                                                                                                                                                                                                                                                                                                                                                                                                                                                                                                                                                                                                                                                                                                                                                                                                                                                                                                                                                                                                                                                                                                                                                                                                                                                                                                                                                                                                                                                                                                                                                                                                                                                                                                                                                                                                                                                                                                       | SUBJECT<br>APPROVAL<br>211075 verific<br>OPERATING L<br>for processing                           | TO LIKE<br>BY STATE<br>by the BLM We<br>C, sent to the C<br>by KURT SIMM<br>Title PREP                               | ell Informatio<br>CON<br>Carlsbad<br>ONS on 06/20<br>ARER<br>2013                   | I NMOO<br>SEE ATTACH<br>DITIONS OF A<br>n System<br>//2013 ()                          | BABRESIA                                                                      |
| Number of wel<br>API #'s attache<br>220 Oil/Day<br>600 MCF/Day<br>Requesting 90<br>14. Thereby certify to<br>Name ( <i>Printed/Ty</i> )<br>Signature              | Ils to flare: (22)<br>ed.<br>) day approval f<br>that the foregoing is<br>(Electronic S                                                                                                           | rom 6/14/13 to 9/14/13. A<br>strue and correct.<br>Electronic Submission #<br>For COG C<br>Committed to AFMSS for<br>CASTILLO<br>Submission)<br>THIS SPACE FO<br>MANANA                                                                                                                                                                                                                                                                                                                                                                                                                                                                                                                                                                                                                                                                                                                                                                                                                                                                                                                                                                                                                                                                                                                                                                                                                                                                                                                                                                                                                                                                                                                                                                                                                                                                                                                                                                                                                                                                                                                                                                          | SUBJECT<br>APPROVAL<br>211075 verific<br>DPERATING L<br>for processing<br>DR FEDER               | TO LIKE<br>BY STATE<br>by the BLM We<br>C, sent to the C<br>by KURT SIMM<br>Title PREP                               | ell Informatio<br>CON<br>Carlsbad<br>ONS on 06/20<br>ARER<br>2013                   | I NMOO<br>SEE ATTACH<br>DITIONS OF A<br>n System<br>//2013 ()                          | BABRESIA                                                                      |
| Number of wel<br>API #'s attache<br>220 Oil/Day<br>600 MCF/Day<br>Requesting 90<br>14. Thereby certify t<br>Name ( <i>Printed/Ty</i> )<br>Signature<br>           | Ils to flare: (22)<br>ed.<br>) day approval f<br>that the foregoing is<br>(Electronic S<br>(Electronic S<br>(Electronic S<br>(if any, re attachent<br>hold flegal or eque<br>e applicant to condu | rom 6/14/13 to 9/14/13. A<br>strue and correct.<br>Electronic Submission #<br>For COG C<br>Committed to AFMSS for<br>CASTILLO<br>Submission)<br>THIS SPACE FO<br>Multiple title to those rights in the<br>structure of the structure | SUBJECT<br>APPROVAL<br>211075 verifie<br>DPERATING L<br>for processing<br>DR FEDERA<br>DR FEDERA | TO LIKE<br>BY STATE<br>by the BLM W<br>C, sent to the C<br>by KURT SIMM<br>Title PREP,<br>Date 06/19/<br>AL OR STATE | ell Informatio<br>Carlsbad<br>ONS on 06/20<br>ARER<br>2013<br>OPFICE L<br>AUC       | I T 2013                                                                               | APPROVAL<br>Date                                                              |