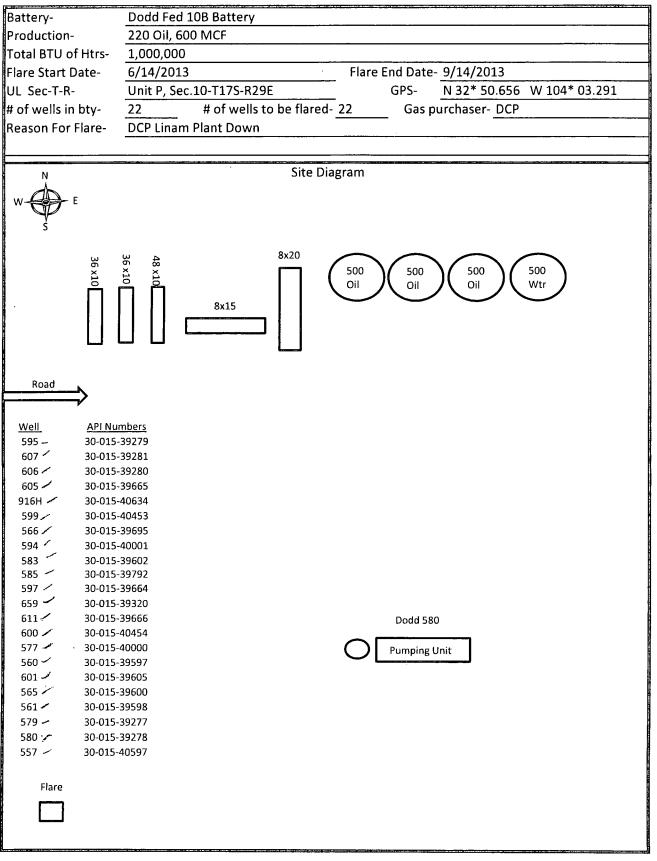

|  |

•

.

## Additional data for EC transaction #211075 that would not fit on the form

. •

#### 32. Additional remarks, continued

Due to: DCP Linam Plant down.

Schematic attached.

j.

1

## **Flare Request Form**



### BUREAU OF LAND MANAGEMENT Carlsbad Field Office 620 East Greene Street Carlsbad, New Mexico 88220 575-234-5972

# 7/2/2013 Condition of Approval to Flare Gas

- 1. Report all volumes on OGOR reports.
- 2. Comply with NTL-4A requirements
- 3. Subject to like approval from NMOCD
- 4. Flared volumes will still require payment of royalties
- 5. Install gas meter on vent/flare line to measure gas prior to venting/flaring operations if it is not equipped as such at this time. Gas meter to meet all requirements for sale meter as Federal Regulations and Onshore Order #5.
- 6. This approval does not authorize any additional surface disturbance.
- 7. Submit updated facility diagram as per Onshore Order #3.
- 8. Approval not to exceed 90 days for date of approval.
- 9. Submit Subsequent Report