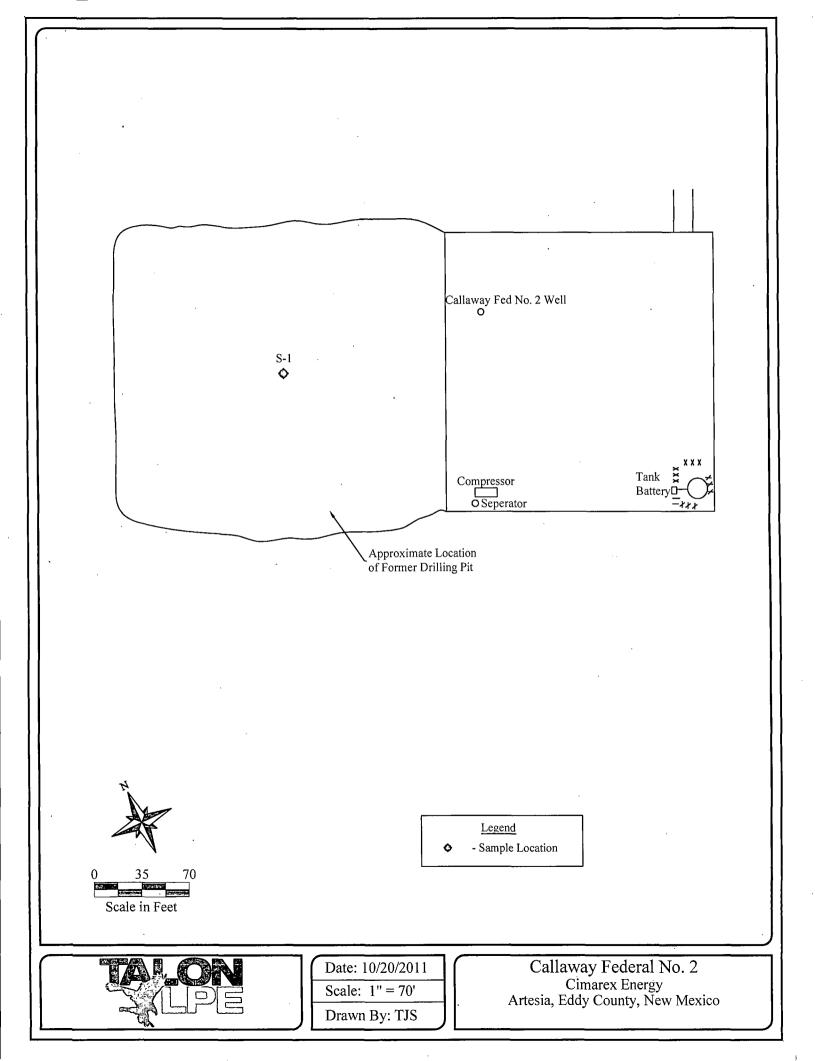

### **Actions Taken**

On July 1, 2011 Talon/LPE mobilized personnel to begin the assessment and soil sampling for the construction of a work plan. The soil sample S-1 was collected from soil within the drilling pit area.

### SITE MAP