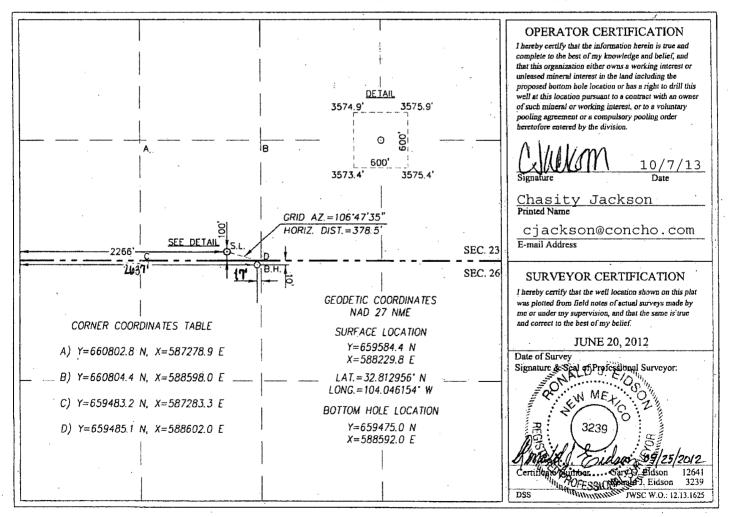

| DISTRICT 11.<br>Bil 1 S. First St., Artesia, NM 88210<br>Phone: (575) 748-1283 Fax: (575) 748-9720<br>DISTRICT 111<br>1000 Rio Binzuos Road, Aztec, NM 87410<br>Phone: (505) 334-6178 Fax: (505) 334-6170<br>DISTRICT 1V<br>- 1220 S 52, Francis Dr., Santa Fe: NM 87505 |         |               | State of New Mexico<br>Energy, Minerals & Natural Resources Department<br>OIL CONSERVATION DIVISION<br>1220 South St. Francis Dr.<br>Santa Fe, New Mexico 87505 |         |               |                  |               |                | Form C-102<br>Revised August 1, 2011<br>Submit one copy to appropriate<br>District Office |  |  |
|--------------------------------------------------------------------------------------------------------------------------------------------------------------------------------------------------------------------------------------------------------------------------|---------|---------------|-----------------------------------------------------------------------------------------------------------------------------------------------------------------|---------|---------------|------------------|---------------|----------------|-------------------------------------------------------------------------------------------|--|--|
| Phone: (505) 476-3460 Fax: (505) 476-3462                                                                                                                                                                                                                                |         |               |                                                                                                                                                                 |         |               |                  |               |                |                                                                                           |  |  |
| WELL LOCATION AND ACREAGE DEDICATION PLAT US Dulled                                                                                                                                                                                                                      |         |               |                                                                                                                                                                 |         |               |                  |               |                |                                                                                           |  |  |
| A                                                                                                                                                                                                                                                                        |         | Pool Code     |                                                                                                                                                                 |         |               | ;                |               |                |                                                                                           |  |  |
| 30-015-40972                                                                                                                                                                                                                                                             |         |               | 97918                                                                                                                                                           |         |               | Burch Kee        | ta-Upper      | Upper Yeso     |                                                                                           |  |  |
| Property Code                                                                                                                                                                                                                                                            |         |               | Property Name                                                                                                                                                   |         |               |                  |               |                | Well Number                                                                               |  |  |
| 308086                                                                                                                                                                                                                                                                   |         |               | BURCH KEELY UNIT                                                                                                                                                |         |               |                  |               |                | 635                                                                                       |  |  |
| OGRID No.                                                                                                                                                                                                                                                                |         | Operator Name |                                                                                                                                                                 |         |               |                  |               | Elévation .    |                                                                                           |  |  |
| 229137                                                                                                                                                                                                                                                                   |         |               |                                                                                                                                                                 |         | 3574'         |                  |               |                |                                                                                           |  |  |
| Surface Location                                                                                                                                                                                                                                                         |         |               |                                                                                                                                                                 |         |               |                  |               |                |                                                                                           |  |  |
| UL or lot No.                                                                                                                                                                                                                                                            | Section | Township      | Range                                                                                                                                                           | Lot Idn | Feet from the | North/South line | Feet from the | East/West line | County                                                                                    |  |  |
| N                                                                                                                                                                                                                                                                        | 23      | 17-S          | 29-E                                                                                                                                                            |         | 100           | SOUTH            | 2266          | WEST           | EDDY                                                                                      |  |  |
| Bottom Hole Location If Different From Surface                                                                                                                                                                                                                           |         |               |                                                                                                                                                                 |         |               |                  |               |                |                                                                                           |  |  |
| UL or lot No.                                                                                                                                                                                                                                                            | Section | Township      | Range                                                                                                                                                           | Lot Idn | Feet from the | North/South line | Feet from the | East/West line | County                                                                                    |  |  |
|                                                                                                                                                                                                                                                                          |         |               | 00.5                                                                                                                                                            |         | 17            | NORMA            | 2627          | 110000         | TODAT                                                                                     |  |  |

| C               | 26       | 17-S   | 29-E            |         | 17      | NORTH | 2637 | WEST | EDDY |
|-----------------|----------|--------|-----------------|---------|---------|-------|------|------|------|
| Dedicated Acres | Joint or | Infill | Consolidation C | ode Ord | ler No. |       |      |      |      |
| 40              |          |        |                 |         |         |       |      |      |      |

NO ALLOWABLE WILL BE ASSIGNED TO THIS COMPLETION UNTIL ALL INTERESTS HAVE BEEN CONSOLIDATED OR A NON-STANDARD UNIT HAS BEEN APPROVED BY THE DIVISION

. .