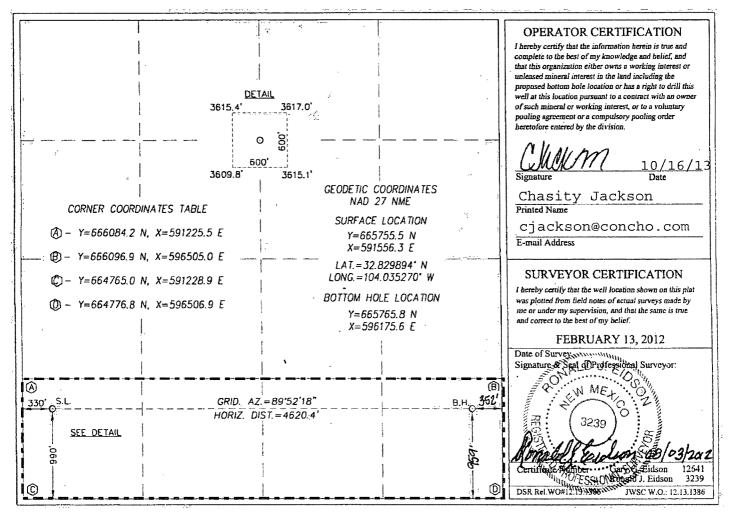

## WELL LOCATION AND ACREAGE DEDICATION PLAT

|   | A)            | PI Number | 1                  |                           | Pool Code                  |               | Pool Name        |               |                |                |  |
|---|---------------|-----------|--------------------|---------------------------|----------------------------|---------------|------------------|---------------|----------------|----------------|--|
|   | 30-015-       | -40888    |                    | 97918 Burch Keely; Glorie |                            |               |                  |               |                | eta-Upper Yeso |  |
|   | Property C    |           |                    |                           | Well Number 936H Elevation |               |                  |               |                |                |  |
|   | 30808         | 36        |                    |                           |                            |               |                  |               |                |                |  |
| ſ | OGRID I       | No.       |                    | E                         |                            |               |                  |               |                |                |  |
|   | 22913         | 37        | COG OPERATING, LLC |                           |                            |               |                  |               |                | 3614'          |  |
|   |               |           |                    |                           | :                          | Surface Locat | ion              |               |                |                |  |
| ſ | UL or lot No. | Section   | Township           | Range                     | Lot Idn                    | Feet from the | North/South line | Feet from the | East/West line | County         |  |
|   | M             | 13        | 17-S               | 29-E                      |                            | 990           | SOUTH            | 330           | WEST           | EDDY           |  |

Bottom Hole Location If Different From Surface

| UL or lot No.   | Section<br>13 | Township<br>17-S | Range<br>29-E  | Lot Idn | Feet from the | North/South line SOUTH | Feet from the 352 | East/West line<br>EAST | County<br>EDDY |
|-----------------|---------------|------------------|----------------|---------|---------------|------------------------|-------------------|------------------------|----------------|
| Dedicated Acres | Joint or      | Infill C         | onsolidation C | ode Ord | er No.        |                        | <b>!</b>          |                        |                |