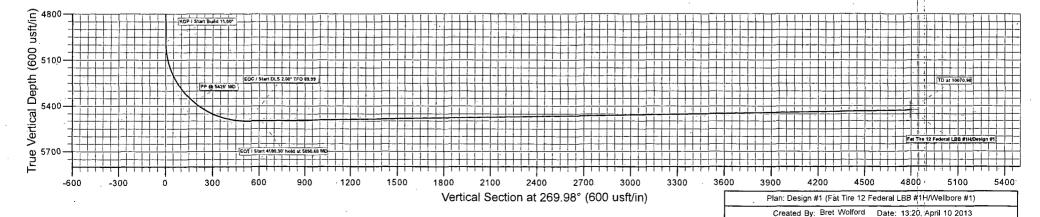

3. Proposed Depths:

Horizontal: EOC (end of curve) TVD=5806' MD = 5500' Toe (end of lateral) TVD=5426' MD= 10071'