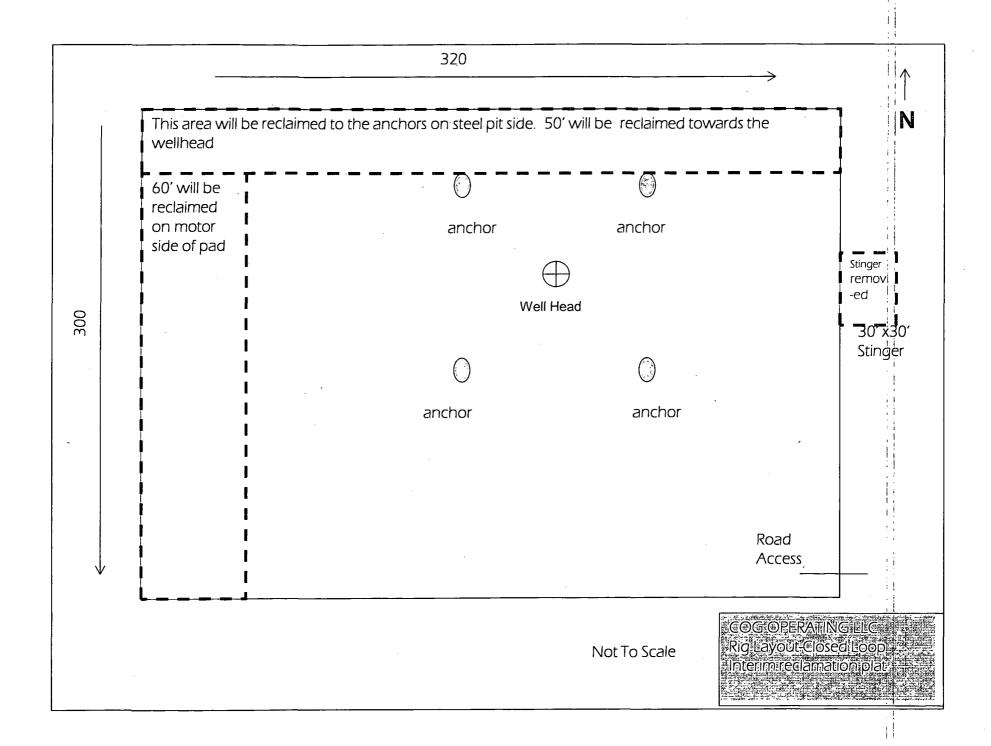

\_ 320

No other formations are expected to give up oil, gas or fresh water in measurable quantities. Setting 13 3/8" casing to 262 (25' into Rustler) and circulating cement back to the surface will protect the surface fresh water sand. The Salt Section will be protected by setting 9 5/8" casing to 1450 and circulating cement back to surface in a single or multi-stage job and/or with an ECP. Any zones between 9 5/8" casing shoe and TD, which contain commercial quantities of oil and/or gas, will have cement circulated across them. This will be achieved by cementing 7" x 5 ½" tapered production casing from the TD to surface in single or multiple stages. The tapered string will consist of 7" casing from surface to KOP and 5 ½" casing from KOP thru curve and lateral to TD. The multiple stage cement job will have DV Tool and ECP set at KOP and second DV Tool set 50' below the 9 5/8" casing shoe. First stage cement will be from TD to KOP; second and third stages will be from KOP to surface. If wellbore conditions arise that require immediate action and/or a change to this program, COG Operating LLC personnel will always react to protect the wellbore and/or environment.