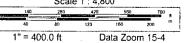

### VICINITY MAP

NOT: TO SCALE

SECTION 12, TWP. 17 SOUTH, RGE. 29 EAST, N. M. P. M., EDDY COUNTY, NEW MEXICO

OPERATOR: COG Operating, LLC .

LEASE: Fat Tire 12 Fed. LBB

WELL NO.: 1H

ELEVATION: 3671'

LOCATION: 330' FNL & 150' FEL

### DIRECTIONS TO LOCATION

From the intersection of U.S. Hwy. No. 82 and County Road No. 217 (Hagerman Cuttoff);

Go North on Co. Rd. No. 217 0.9 mile;

Turn left on a lease road and go West 0.8 mile;

Turn right and go Northwest 0.7 mile to a "Y" intersection;

Turn left at the "Y" and go West 0.8 mile;

Turn right and go North 0.2 mile to another "Y" intersection;

Turn right at the "Y" and go Northeast 0.3 mile to a two track road; Continue Northeasterly along the two track road 0.15 mile;

Turn left and go West 0.25 mile to the proposed road;

Follow road survey 0.3 mile North to the location.

Copyright 2012 - All Rights Reserve

| 1   | Well Name | 5/2/13 |
|-----|-----------|--------|
| NO. | REVISION  | DATE   |
| JOB | NO - 151  | 30016  |