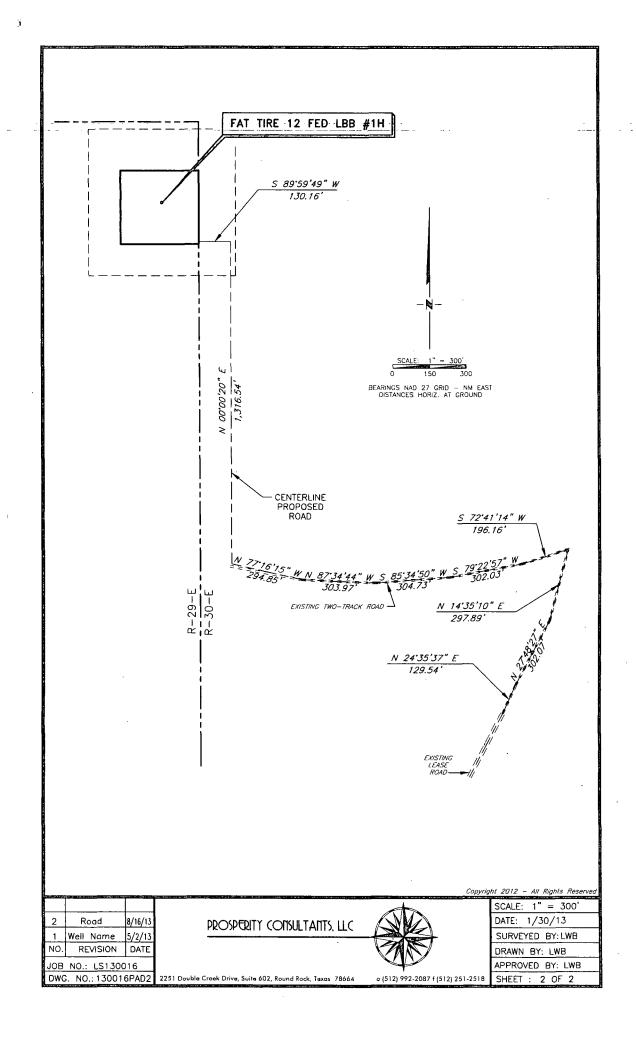

### DIRECTIONS TO LOCATION

From the intersection of U.S. Hwy. No. 82 and County Road No. 217 (Hagerman Cuttoff);

Go North on Co. Rd. No. 217 0.9 mile;

Turn left on a lease road and go West 0.8 mile;

Turn right and go Northwest 0.7 mile to a "Y" intersection;

Turn left at the "Y" and go West 0.8 mile;

Turn right and go North 0.2 mile to another "Y" intersection;

Turn right at the "Y" and go Northeast 0.3 mile to a two track road; Continue Northeasterly along the two track road 0.15 mile;

Turn left and go West 0.25 mile to the proposed road;

Follow road survey 0.3 mile North to the location.

Copyright 2012 - All Rights Reserve

| 1   | Well Name | 5/2/13 |
|-----|-----------|--------|
| NO. | REVISION  | DATE   |
| JOB | NO - 151  | 30016  |