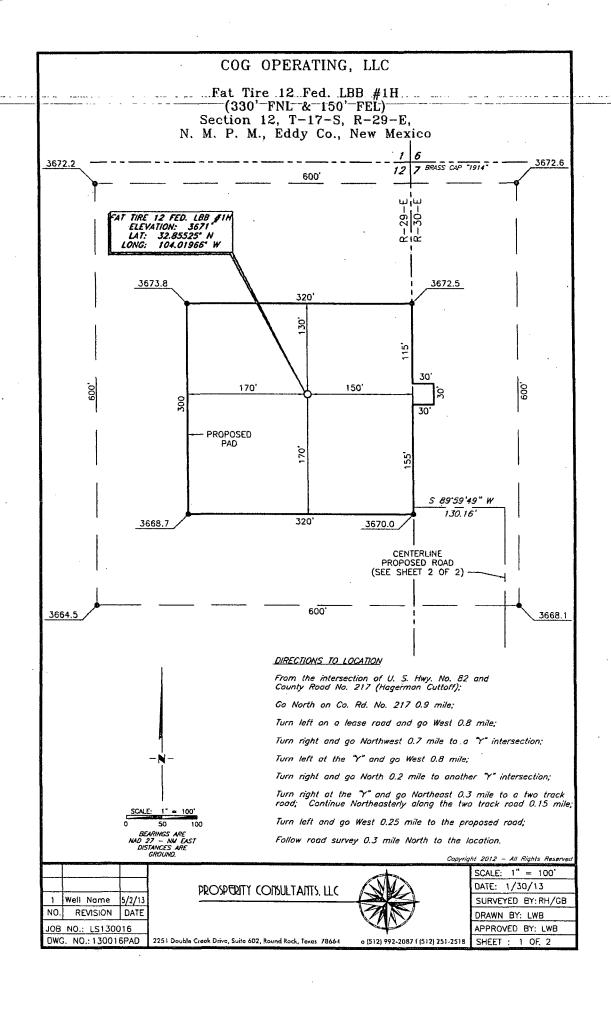

### VICINITY MAP

NOT: TO SCALE

SECTION 12, TWP. 17 SOUTH, RGE. 29 EAST, N. M. P. M., EDDY COUNTY, NEW MEXICO

OPERATOR: COG Operating, LLC .

LEASE: Fat Tire 12 Fed. LBB

WELL NO.: 1H

ELEVATION: 3671'

LOCATION: 330' FNL & 150' FEL

### DIRECTIONS TO LOCATION

From the intersection of U.S. Hwy. No. 82 and County Road No. 217 (Hagerman Cuttoff);

Go North on Co. Rd. No. 217 0.9 mile;

Turn left on a lease road and go West 0.8 mile;

Turn right and go Northwest 0.7 mile to a "Y" intersection;

Turn left at the "Y" and go West 0.8 mile;

Turn right and go North 0.2 mile to another "Y" intersection;

Turn right at the "Y" and go Northeast 0.3 mile to a two track road; Continue Northeasterly along the two track road 0.15 mile;

Turn left and go West 0.25 mile to the proposed road;

Follow road survey 0.3 mile North to the location.

Copyright 2012 - All Rights Reserve

| 1   | Well Name | 5/2/13 |
|-----|-----------|--------|
| NO. | REVISION  | DATE   |
| JOB | NO - 151  | 30016  |

DWG. NO.:

PROSPERITY CONSULTANTS, LLC

o (512) 992-2087 f (512) 251-2518

SCALE: 1" = 1000'
DATE: 1/30/13
SURVEYED BY: RH/GB
DRAWN BY: LWB
APPROVED BY: LWB
SHEET: 1 OF 1:

130016VM 2251 Double Craek Drive, Suite 602, Round Rock, Texas 78664