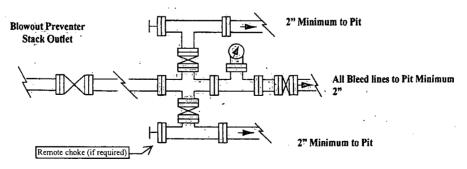

ng: 104° 1' 10.761 W . GL: 3671.00 KB: WELL @ 3688.00usft

Slot



3671.00



# WELL DETAILS: Fat Tire 12 Federal LBB #1H

PROJECT DETAILS: Eddy County(NM27E) Geodetic System: US State Plane 1927 (Exact solution Datum: NAD 1927 (NADCON CONUS) Ellipsoid: Clarke 1866

Zone: New Mexico East 3001

System Datum: Mean Sea Level



#### Easting 596325,200 Latittude Longitude 32° 51′ 18,901 N 104° 1′ 10,761 W 0.00 0.00 674994,400 WELLBORE TARGET DETAILS (LAT/LONG) +E/-W Longitude Shape FT 12 Fed LBB #1H PBH25,57 -1.40 -4793.60 32° 51' 19.025 N 104° 2' 6.957 W Point

Ground Level





### 13 5/8" 2K ANNULAR



# COG Operating LLC Exhibit #9

# **BOPE and Choke Schematic**



Minimum 4" Nominal choke and kill lines

Choke Manifold Requirement (2000 psi WP) No Annular Required

### Adiustable Choke



Adjustable Choke

# NOTES REGARDING THE BLOWOUT PREVENTERS Master Drilling Plan Eddy County, New Mexico

- 1. Drilling nipple to be so constructed that it can be removed without use of a welder through rotary table opening, with minimum I.D. equal to preventer bore.
- 2. Wear ring to be properly installed in head.
- 3. Blow out preventer and all fittings must be in good condition, 2000 psi WP minimum.
- 4. All fittings to be flanged.
- Safety valve must be available on rig floor at all times with proper connections, valve to be full 2000 psi WP minimum.
- 6. All choke and fill lines to be securely anchored especially ends of choke lines.
- Equipment through which bit must pass shall be at least as large as the diameter of the casing being drilled through.
- 8. Kelly cock on Kelly.
- 9. E