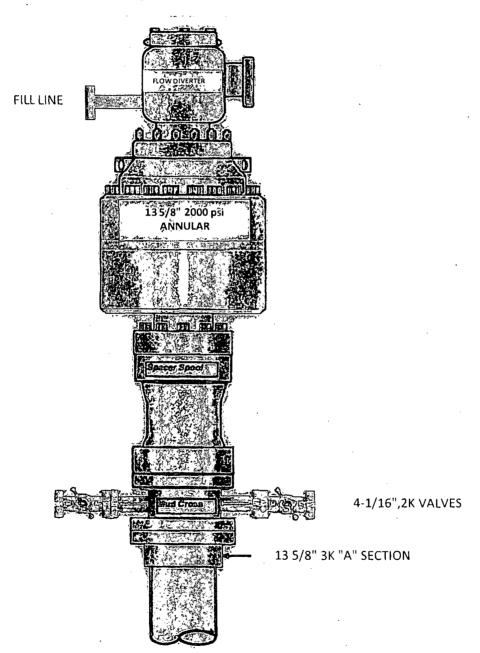

|



Northing

+N/-S

+E/-W

Project: Eddy County(NM27E) Site: Sec 12-T17S-R29F Well: Fat Tire 12 Federal LBB #1H Wellbore: Wellbore #1 Design: Design #1 Lat: 32° 51' 18.901'N Long: 104° 1' 10.761 W . GL: 3671.00 KB: WELL @ 3688.00usft

Slot



3671.00



# WELL DETAILS: Fat Tire 12 Federal LBB #1H

PROJECT DETAILS: Eddy County(NM27E) Geodetic System: US State Plane 1927 (Exact solution Datum: NAD 1927 (NADCON CONUS) Ellipsoid: Clarke 1866

Zone: New Mexico East 3001

System Datum: Mean Sea Level



#### Easting 596325,200 Latittude Longitude 32° 51′ 18,901 N 104° 1′ 10,761 W 0.00 0.00 674994,400 WELLBORE TARGET DETAILS (LAT/LONG) +E/-W Longitude Shape FT 12 Fed LBB #1H PBH25,57 -1.40 -4793.60 32° 51' 19.025 N 104° 2' 6.957 W Point

Ground Level





### 13 5/8" 2K ANNULAR



# COG Operating LLC Exhibit #9

# **BOPE and Choke Schematic**



Minimum 4" Nominal choke and kill lines

Choke Manifold Requirement (2000 psi WP) No Annular Required

### Adiustable Choke



Adjustable Choke

# NOTES REGARDING THE BLOWOUT PREVENTERS Master Drilling Plan Eddy County, New Mexico

- 1. Drilling nipple to be so constructed that it can be removed without use of a welder through rotary table opening, with minimum I.D. equal to preventer bore.
- 2. Wear ring to be properly installed in head.
- 3. Blow out preventer and all fittings must be in good condition, 2000 psi WP minimum.
- 4. All fittings to be flanged.
- Safety valve must be available on rig floor at all times with proper connections, valve to be full 2000 psi WP minimum.
- 6. All choke and fill lines to be securely