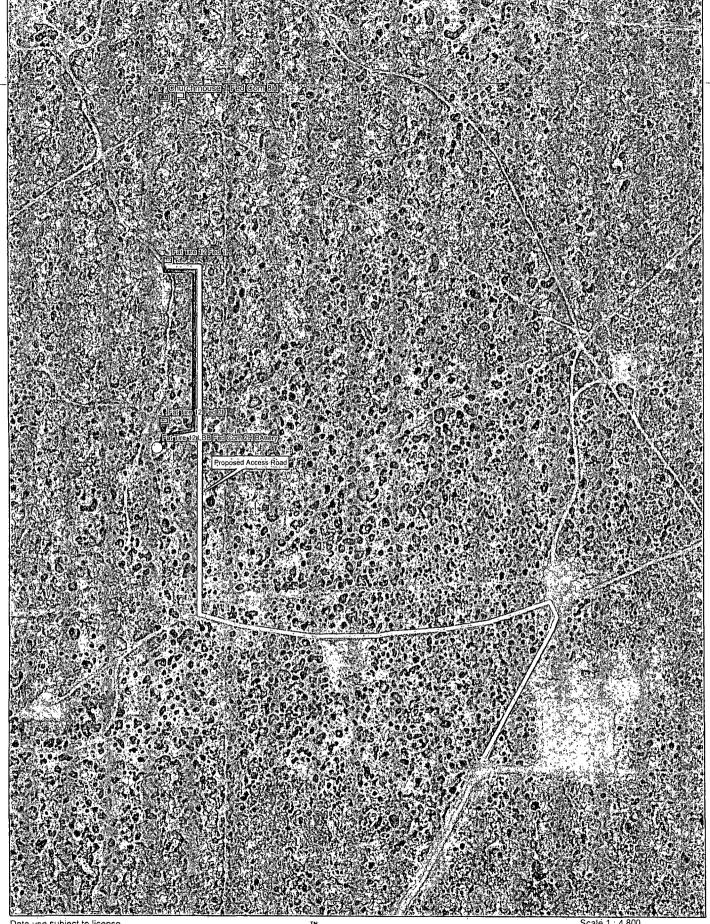

### DIRECTIONS TO LOCATION

From the intersection of U.S. Hwy. No. 82 and County Road No. 217 (Hagerman Cuttoff);

Go North on Co. Rd. No. 217 0.9 mile;

Turn left on a lease road and go West 0.8 mile;

Turn right and go Northwest 0.7 mile to a "Y" intersection;

Turn left at the "Y" and go West 0.8 mile;

Turn right and go North 0.2 mile to another "Y" intersection;

Turn right at the "Y" and go Northeast 0.3 mile to a two track road; Continue Northeasterly along the two track road 0.15 mile;

Turn left and go West 0.25 mile to the proposed road;

Follow road survey 0.3 mile North to the location.

Copyright 2012 - All Rights Reserve

| 1   | Well Name | 5/2/13 |
|-----|-----------|--------|
| NO. | REVISION  | DATE   |
| JOB | NO - 151  | 30016  |