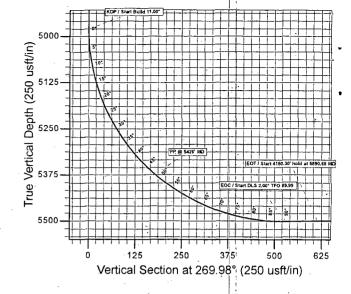

3. Proposed Depths:

Horizontal: EOC (end of curve) TVD=5806' MD = 5500' Toe (end of lateral) TVD=5426' MD= 10071'