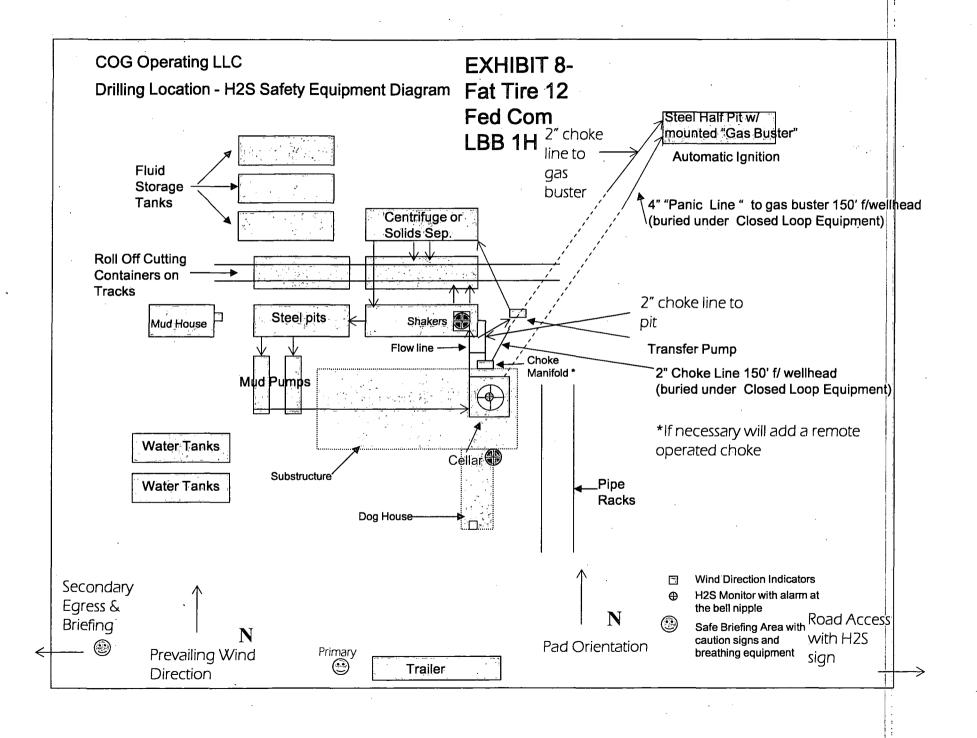

The mud program has been designed to minimize the volume of H2S circulated to surface. Proper mud weights, safe drilling practices and the use of H2S scavengers will minimize hazards when penetrating H2S bearing zones.