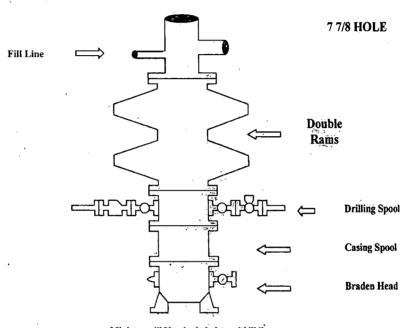

M27E) Site: Sec 12-T17S-R29F Well: Fat Tire 12 Federal LBB #1H Wellbore: Wellbore #1 Design: Design #1 Lat: 32° 51' 18.901'N Long: 104° 1' 10.761 W . GL: 3671.00 KB: WELL @ 3688.00usft

Slot



3671.00



# WELL DETAILS: Fat Tire 12 Federal LBB #1H

PROJECT DETAILS: Eddy County(NM27E) Geodetic System: US State Plane 1927 (Exact solution Datum: NAD 1927 (NADCON CONUS) Ellipsoid: Clarke 1866

Zone: New Mexico East 3001

System Datum: Mean Sea Level



#### Easting 596325,200 Latittude Longitude 32° 51′ 18,901 N 104° 1′ 10,761 W 0.00 0.00 674994,400 WELLBORE TARGET DETAILS (LAT/LONG) +E/-W Longitude Shape FT 12 Fed LBB #1H PBH25,57 -1.40 -4793.60 32° 51' 19.025 N 104° 2' 6.957 W Point

Ground Level





### 13 5/8" 2K ANNULAR



# COG Operating LLC Exhibit #9

# **BOPE and Choke Schematic**



Minimum 4" Nominal choke and kill lines

Choke Manifold Requirement (2000 psi WP) No Annular Required

### Adiustable Choke



Adjustable Choke

# NOTES REGARDING THE BLOWOUT PREVENTERS Master Drilling Plan Eddy County, New Mexico

- 1. Drilling nipple to be so constructed that it can be removed without use of a welder through rotary table opening, with minimum I.D. equal to preventer bore.
- 2. Wear ring to be properly installed in head.
- 3. Blow out preventer and all fittings must be in good condition, 2000 psi WP minimum.
- 4. All fittings to be flanged.
- Safety valve must be available on rig floor at all times with proper connections, valve to be full 2000 psi WP minimum.
- 6. All choke and fill lines to be securely anchored especially ends of choke lines.
- Equipment through which