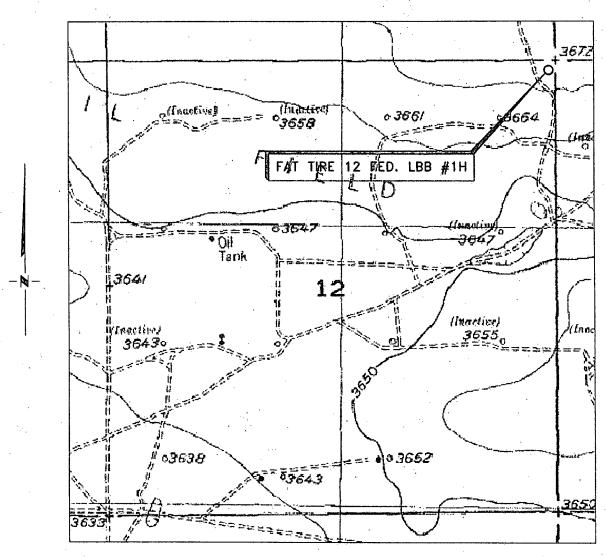

### VICINITY MAP

NOT: TO SCALE

SECTION 12, TWP. 17 SOUTH, RGE. 29 EAST, N. M. P. M., EDDY COUNTY, NEW MEXICO

OPERATOR: COG Operating, LLC .

LEASE: Fat Tire 12 Fed. LBB

WELL NO.: 1H

ELEVATION: 3671'

LOCATION: 330' FNL & 150' FEL

### DIRECTIONS TO LOCATION

From the intersection of U.S. Hwy. No. 82 and County Road No. 217 (Hagerman Cuttoff);

Go North on Co. Rd. No. 217 0.9 mile;

Turn left on a lease road and go West 0.8 mile;

Turn right and go Northwest 0.7 mile to a "Y" intersection;

Turn left at the "Y" and go West 0.8 mile;

Turn right and go North 0.2 mile to another "Y" intersection;

Turn right at the "Y" and go Northeast 0.3 mile to a two track road; Continue Northeasterly along the two track road 0.15 mile;

Turn left and go West 0.25 mile to the proposed road;

Follow road survey 0.3 mile North to the location.

Copyright 2012 - All Rights Reserve

| 1   | Well Name | 5/2/13 |
|-----|-----------|--------|
| NO. | REVISION  | DATE   |
| JOB | NO - 151  | 30016  |