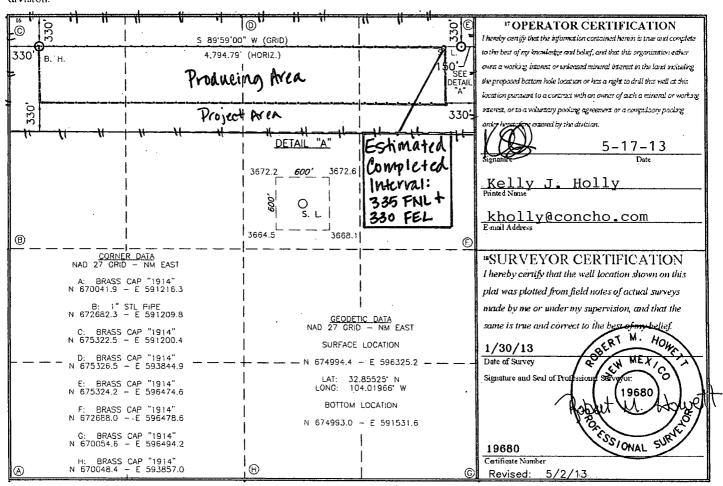

District Office

WELL LOCATION AND ACREAGE DEDICATION PLAT

| 1.                | LAPI Number A CC   |             |               |                                 |                         | 3 Pool Name      |               |                |             |  |  |
|-------------------|--------------------|-------------|---------------|---------------------------------|-------------------------|------------------|---------------|----------------|-------------|--|--|
| 30-015-           | - 41               | 1/87        | 9             | 6610 Empire: Glorieta Yeso East |                         |                  |               |                |             |  |  |
| 上次等等              | Code               | 7           |               |                                 | <sup>5</sup> Property ! | Vante .          |               | 6 7            | Vell Number |  |  |
| 7022              | -                  |             |               | FA'                             | T TIRE 12               | FED. LBB         |               |                | 1 H         |  |  |
| COGRID            | No.                |             |               |                                 | <sup>8</sup> Operator l |                  |               |                | Elevation   |  |  |
| 229137            |                    |             |               | , CO                            | G OPERAT                | ING, LLC         | ·             | , .            | 3671'       |  |  |
| <del></del>       | □ Surface Location |             |               |                                 |                         |                  |               |                |             |  |  |
| UL or lot no.     | Section            | Township    | Runge         | Lot Idn                         | Feet from the           | North/South line | Feet from the | East/West line | County      |  |  |
| A                 | 12                 | 17-S        | 29-E          |                                 | 330                     | NORTH            | 150           | EAST           | EDDY        |  |  |
|                   |                    | *           | 'nΒo          | ttom Hol                        | le Location If          | Different Fron   | ı Surface     |                |             |  |  |
| UL or lot no.     | Section            | Township    | Range         | Lot Idn                         | Feet from the           | North/South line | Feet from the | East/West line | County      |  |  |
| D                 | 12                 | 17-S        | 29-E          |                                 | 330                     | NORTH            | 330           | WEST           | WEST EDDY   |  |  |
| 12 Dedicated Acre | s 13 Joint o       | r Infill 14 | Consolidation | Code, 15 Or                     | eder No.                |                  |               |                |             |  |  |
| 1.00              | 1                  | ì           |               |                                 |                         |                  | •             |                |             |  |  |

No allowable will be assigned to this completion until all interests have been consolidated or a non-standard unit has been approved by the division

### VICINITY MAP

NOT: TO SCALE

SECTION 12, TWP. 17 SOUTH, RGE. 29 EAST, N. M. P. M., EDDY COUNTY, NEW MEXICO

OPERATOR: COG Operating, LLC .

LEASE: Fat Tire 12 Fed. LBB

WELL NO.: 1H

ELEVATION: 3671'

LOCATION: 330' FNL & 150' FEL