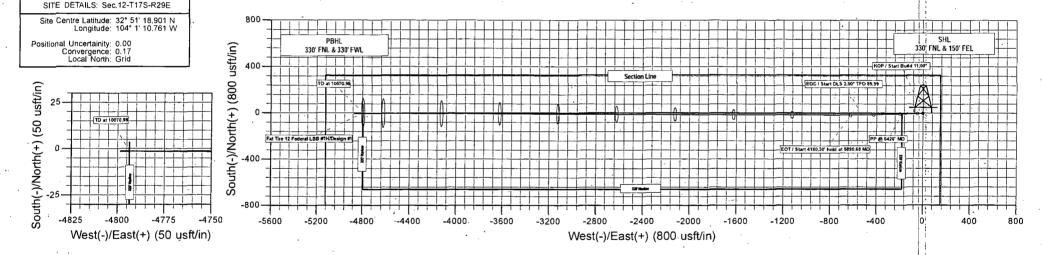

District Office

WELL LOCATION AND ACREAGE DEDICATION PLAT

| 1.                | LAPI Number A CC   |             |               |                                 |                         | 3 Pool Name      |               |                |             |  |  |
|-------------------|--------------------|-------------|---------------|---------------------------------|-------------------------|------------------|---------------|----------------|-------------|--|--|
| 30-015-           | - 41               | 1/87        | 9             | 6610 Empire: Glorieta Yeso East |                         |                  |               |                |             |  |  |
| 上次等等              | Code               | 7           |               |                                 | <sup>5</sup> Property ! | Vante .          |               | 6 7            | Vell Number |  |  |
| 7022              | -                  |             |               | FA'                             | T TIRE 12               | FED. LBB         |               |                | 1 H         |  |  |
| COGRID            | No.                |             |               |                                 | <sup>8</sup> Operator l |                  |               |                | Elevation   |  |  |
| 229137            |                    |             |               | , CO                            | G OPERAT                | ING, LLC         | ·             | , .            | 3671'       |  |  |
| <del></del>       | □ Surface Location |             |               |                                 |                         |                  |               |                |             |  |  |
| UL or lot no.     | Section            | Township    | Runge         | Lot Idn                         | Feet from the           | North/South line | Feet from the | East/West line | County      |  |  |
| A                 | 12                 | 17-S        | 29-E          |                                 | 330                     | NORTH            | 150           | EAST           | EDDY        |  |  |
|                   |                    | *           | 'nΒo          | ttom Hol                        | le Location If          | Different Fron   | ı Surface     |                |             |  |  |
| UL or lot no.     | Section            | Township    | Range         | Lot Idn                         | Feet from the           | North/South line | Feet from the | East/West line | County      |  |  |
| D                 | 12                 | 17-S        | 29-E          |                                 | 330                     | NORTH            | 330           | WEST           | WEST EDDY   |  |  |
| 12 Dedicated Acre | s 13 Joint o       | r Infill 14 | Consolidation | Code, 15 Or                     | eder No.                |                  |               |                |             |  |  |
| 1.00              | 1                  | ì           |               |                                 |                         |                  | •             |                |             |  |  |

### VICINITY MAP

NOT: TO SCALE

SECTION 12, TWP. 17 SOUTH, RGE. 29 EAST, N. M. P. M., EDDY COUNTY, NEW MEXICO

OPERATOR: COG Operating, LLC .

LEASE: Fat Tire 12 Fed. LBB

WELL NO.: 1H

ELEVATION: 3671'

LOCATION: 330' FNL & 150' FEL

# LOCATION VERIFICATION MAP

SECTION 12, TWP. 17 SOUTH, RGE. 29 EAST, N. M. P. M., EDDY COUNTY, NEW MEXICO

OPERATOR: COG Operating, LLC

LEASE: Fat Tire 12 Fed. LBB

WELL NO.: 1H

ELEVATION: 3671'

LOCATION: 330' FNL & 150' FEL