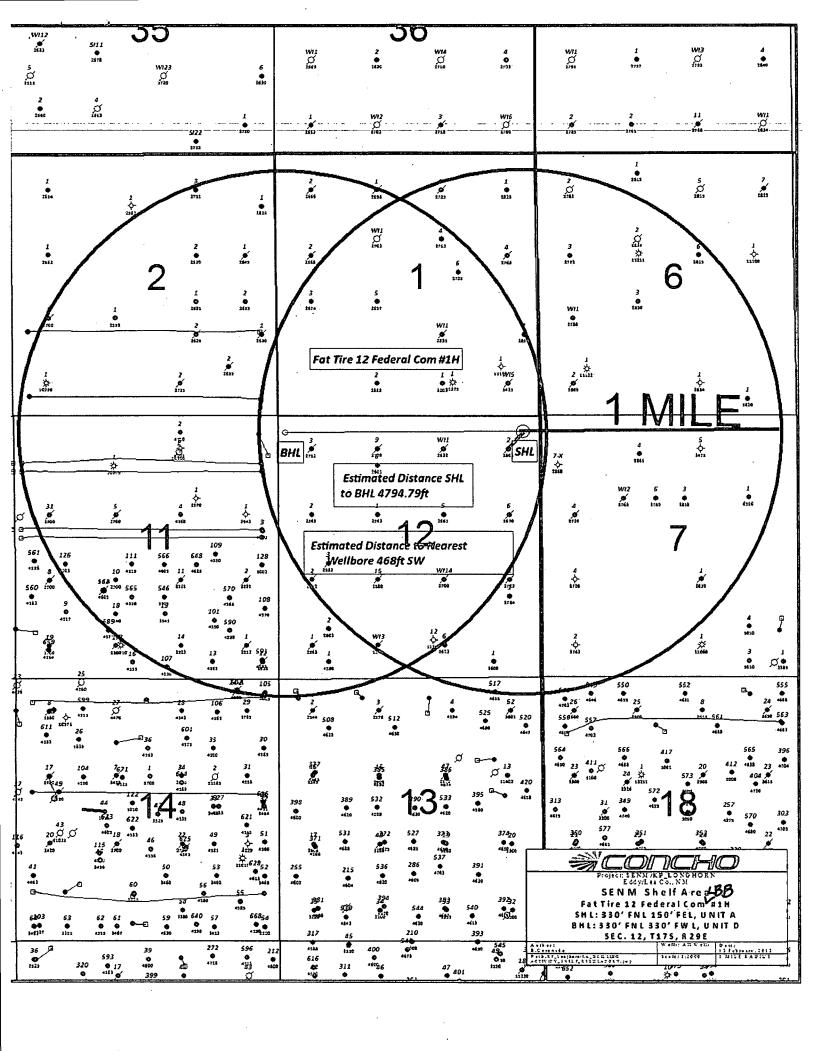

District Office

WELL LOCATION AND ACREAGE DEDICATION PLAT

| 1.                | LAPI Number A CC   |             |               |                                 |                         | 3 Pool Name      |               |                |             |  |  |
|-------------------|--------------------|-------------|---------------|---------------------------------|-------------------------|------------------|---------------|----------------|-------------|--|--|
| 30-015-           | - 41               | 1/87        | 9             | 6610 Empire: Glorieta Yeso East |                         |                  |               |                |             |  |  |
| 上次等等              | Code               | 7           |               |                                 | <sup>5</sup> Property ! | Vante .          |               | 6 7            | Vell Number |  |  |
| 7022              | -                  |             |               | FA'                             | T TIRE 12               | FED. LBB         |               |                | 1 H         |  |  |
| COGRID            | No.                |             |               |                                 | <sup>8</sup> Operator l |                  |               |                | Elevation   |  |  |
| 229137            |                    |             |               | , CO                            | G OPERAT                | ING, LLC         | ·             | , .            | 3671'       |  |  |
| <del></del>       | □ Surface Location |             |               |                                 |                         |                  |               |                |             |  |  |
| UL or lot no.     | Section            | Township    | Runge         | Lot Idn                         | Feet from the           | North/South line | Feet from the | East/West line | County      |  |  |
| A                 | 12                 | 17-S        | 29-E          |                                 | 330                     | NORTH            | 150           | EAST           | EDDY        |  |  |
|                   |                    | *           | 'nΒo          | ttom Hol                        | le Location If          | Different Fron   | ı Surface     |                |             |  |  |
| UL or lot no.     | Section            | Township    | Range         | Lot Idn                         | Feet from the           | North/South line | Feet from the | East/West line | County      |  |  |
| D                 | 12                 | 17-S        | 29-E          |                                 | 330                     | NORTH            | 330           | WEST           | WEST EDDY   |  |  |
| 12 Dedicated Acre | s 13 Joint o       | r Infill 14 | Consolidation | Code, 15 Or                     | eder No.                |                  |               |                |             |  |  |
| 1.00              | 1                  | ì           |               |                                 |                         |                  | •             |                |             |  |  |

No allowable will be assigned to this completion until all interests have been consolidated or a non-standard unit has been approved by the division