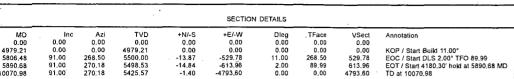

3. Proposed Depths:

Horizontal: EOC (end of curve) TVD=5806' MD = 5500' Toe (end of lateral) TVD=5426' MD= 10071'