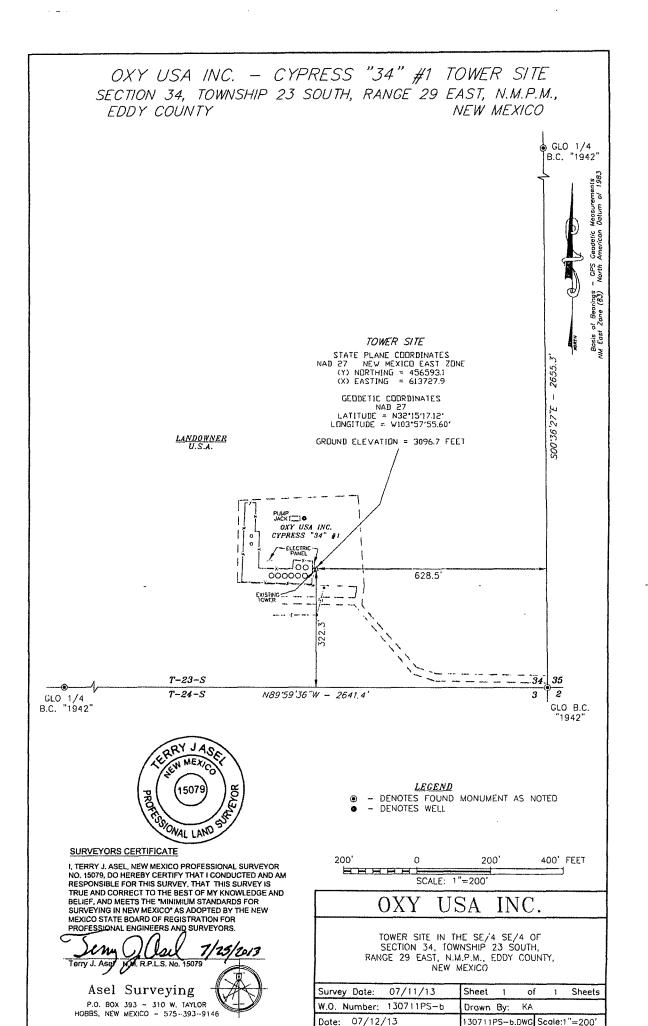

BLM Serial Number: NM-86024 Company Reference: OXY USA INC Cypress 34 Federal 1 Repeater Tower