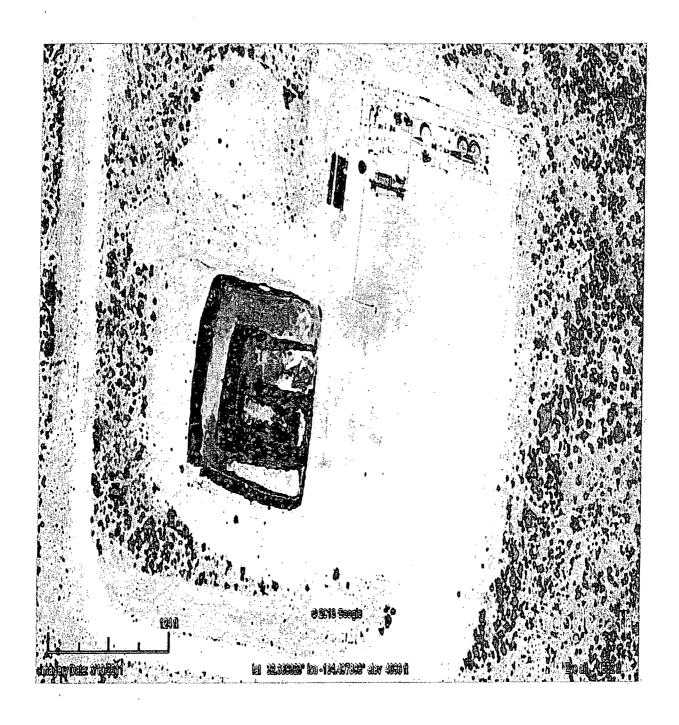

| Pit, Closed-Loop System, Below-Grade Tank, or                                                                                                                                                                                                                                                                                                                                                                                                                                           |   |  |  |  |
|-----------------------------------------------------------------------------------------------------------------------------------------------------------------------------------------------------------------------------------------------------------------------------------------------------------------------------------------------------------------------------------------------------------------------------------------------------------------------------------------|---|--|--|--|
| Proposed Alternative Method Permit or Closure Plan Application                                                                                                                                                                                                                                                                                                                                                                                                                          |   |  |  |  |
| Type of action:  Permit of a pit, closed-loop system, below-grade tank, or proposed alternative method  Closure of a pit, closed-loop system, below-grade tank, or proposed alternative method  Modification to an existing permit  X Closure plan only submitted for an existing permitted or non-permitted pit, closed-loop system,                                                                                                                                                   |   |  |  |  |
| below-grade tank, or proposed alternative method                                                                                                                                                                                                                                                                                                                                                                                                                                        |   |  |  |  |
| Instructions: Please submit one application (Form C-144) per individual pit, closed-loop system, below-grade tank or alternative request Please be advised that approval of this request does not relieve the operator of liability should operations result in pollution of surface water, ground water or the advironment. Nor does approval relieve the operator of its responsibility to comply with any other applicable governmental authority's rules, regulations or ordinances |   |  |  |  |
| Operator: Cambrian Management LTD OGRID #: 198688                                                                                                                                                                                                                                                                                                                                                                                                                                       |   |  |  |  |
| Address: PO Box 272 Midland, TX 79702                                                                                                                                                                                                                                                                                                                                                                                                                                                   |   |  |  |  |
| Facility or well name: Renata 16 State Comm No. 001                                                                                                                                                                                                                                                                                                                                                                                                                                     |   |  |  |  |
| API Number: 30-015-35029 OCD Permit Number:                                                                                                                                                                                                                                                                                                                                                                                                                                             |   |  |  |  |
| U/L or Qu/Qtr A Section 16 Township 23S Range 24E County: Eddy                                                                                                                                                                                                                                                                                                                                                                                                                          |   |  |  |  |
| U/L or Qtr/Qtr A Section 16 Township 23S Range 24E County: Eddy  Center of Proposed Design: Latitude N32.30920 Longitude W-104.49810 NAD: 1927 X 1983  Surface Owner: Federal X State Private Tribal Trust or Indian Allotment                                                                                                                                                                                                                                                          |   |  |  |  |
| X Permanent  Emergency  Cavitation  P&A  X Lined  Unlined Liner type: Thickness 20mil  LLDPE X HDPE  PVC Other  X String-Reinforced  Liner Seams:  Welded  Factory X Other Stitched Volume: 2000 bbl Dimensions: L 125' x W 125' x D 8'                                                                                                                                                                                                                                                 |   |  |  |  |
|                                                                                                                                                                                                                                                                                                                                                                                                                                                                                         | - |  |  |  |
| ☐ Closed-loop System: Subsection II of 19.15.17.11 NMAC  Type of Operation: ☐ P&A ☐ Drilling a new well ☐ Workover or Drilling (Applies to activities which require prior approval of a permit or notice of intent)                                                                                                                                                                                                                                                                     |   |  |  |  |
| Drying Pad                                                                                                                                                                                                                                                                                                                                                                                                                                                                              |   |  |  |  |
| LinedUnlined_Liner type: ThicknessmilLLDPE HDPE PVCOther Liner Seams:Welded Factory Other                                                                                                                                                                                                                                                                                                                                                                                               |   |  |  |  |
|                                                                                                                                                                                                                                                                                                                                                                                                                                                                                         | 7 |  |  |  |
| Below-grade tank: Subsection I of 19.15.17.11 NMAC                                                                                                                                                                                                                                                                                                                                                                                                                                      |   |  |  |  |
| Volume:bbl Type of fluid:                                                                                                                                                                                                                                                                                                                                                                                                                                                               |   |  |  |  |
| Tank Construction material:  Secondary containment with leak detection  Visible sidewalls, liner, 6-inch lift and automatic overflow shut-off                                                                                                                                                                                                                                                                                                                                           |   |  |  |  |
| ☐ Visible sidewalls and liner ☐ Visible sidewalls only ☐ Other                                                                                                                                                                                                                                                                                                                                                                                                                          |   |  |  |  |
| Liner type: Thicknessmil                                                                                                                                                                                                                                                                                                                                                                                                                                                                |   |  |  |  |
| Alternative Method:                                                                                                                                                                                                                                                                                                                                                                                                                                                                     | 1 |  |  |  |