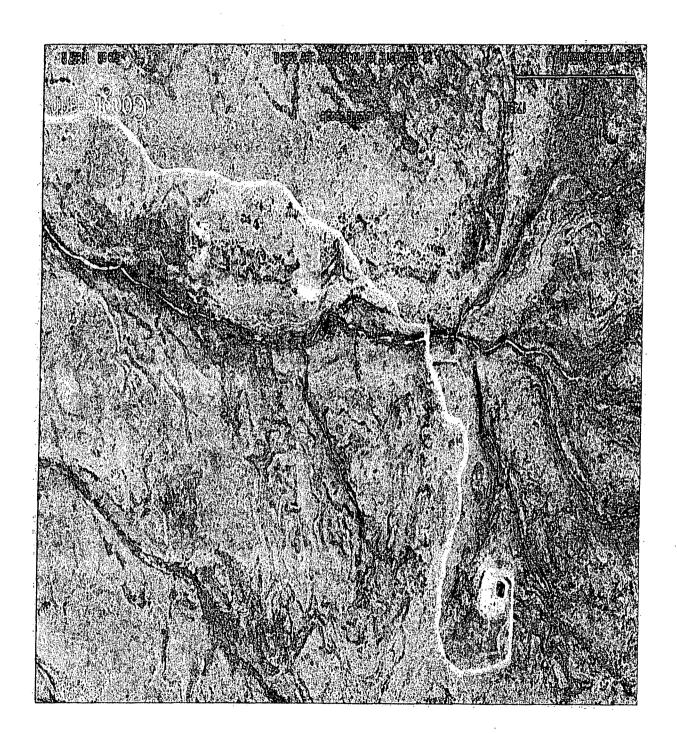

| Pit, Closed-Loop System, Below-Grade Tank, or                                                                                                                                                                                                                                                                                                                                                                                                                                           |   |  |  |  |
|-----------------------------------------------------------------------------------------------------------------------------------------------------------------------------------------------------------------------------------------------------------------------------------------------------------------------------------------------------------------------------------------------------------------------------------------------------------------------------------------|---|--|--|--|
| Proposed Alternative Method Permit or Closure Plan Application                                                                                                                                                                                                                                                                                                                                                                                                                          |   |  |  |  |
| Type of action:  Permit of a pit, closed-loop system, below-grade tank, or proposed alternative method  Closure of a pit, closed-loop system, below-grade tank, or proposed alternative method  Modification to an existing permit  X Closure plan only submitted for an existing permitted or non-permitted pit, closed-loop system,                                                                                                                                                   |   |  |  |  |
| below-grade tank, or proposed alternative method                                                                                                                                                                                                                                                                                                                                                                                                                                        |   |  |  |  |
| Instructions: Please submit one application (Form C-144) per individual pit, closed-loop system, below-grade tank or alternative request Please be advised that approval of this request does not relieve the operator of liability should operations result in pollution of surface water, ground water or the advironment. Nor does approval relieve the operator of its responsibility to comply with any other applicable governmental authority's rules, regulations or ordinances |   |  |  |  |
| Operator: Cambrian Management LTD OGRID #: 198688                                                                                                                                                                                                                                                                                                                                                                                                                                       |   |  |  |  |
| Address: PO Box 272 Midland, TX 79702                                                                                                                                                                                                                                                                                                                                                                                                                                                   |   |  |  |  |
| Facility or well name: Renata 16 State Comm No. 001                                                                                                                                                                                                                                                                                                                                                                                                                                     |   |  |  |  |
| API Number: 30-015-35029 OCD Permit Number:                                                                                                                                                                                                                                                                                                                                                                                                                                             |   |  |  |  |
| U/L or Qu/Qtr A Section 16 Township 23S Range 24E County: Eddy                                                                                                                                                                                                                                                                                                                                                                                                                          |   |  |  |  |
| U/L or Qtr/Qtr A Section 16 Township 23S Range 24E County: Eddy  Center of Proposed Design: Latitude N32.30920 Longitude W-104.49810 NAD: 1927 X 1983  Surface Owner: Federal X State Private Tribal Trust or Indian Allotment                                                                                                                                                                                                                                                          |   |  |  |  |
| X Permanent  Emergency  Cavitation  P&A  X Lined  Unlined Liner type: Thickness 20mil  LLDPE X HDPE  PVC Other  X String-Reinforced  Liner Seams:  Welded  Factory X Other Stitched Volume: 2000 bbl Dimensions: L 125' x W 125' x D 8'                                                                                                                                                                                                                                                 |   |  |  |  |
|                                                                                                                                                                                                                                                                                                                                                                                                                                                                                         | - |  |  |  |
| ☐ Closed-loop System: Subsection II of 19.15.17.11 NMAC  Type of Operation: ☐ P&A ☐ Drilling a new well ☐ Workover or Drilling (Applies to activities which require prior approval of a permit or notice of intent)                                                                                                                                                                                                                                                                     |   |  |  |  |
| Drying Pad                                                                                                                                                                                                                                                                                                                                                                                                                                                                              |   |  |  |  |
| LinedUnlined_Liner type: ThicknessmilLLDPE HDPE PVCOther Liner Seams:Welded Factory Other                                                                                                                                                                                                                                                                                                                                                                                               |   |  |  |  |
|                                                                                                                                                                                                                                                                                                                                                                                                                                                                                         | 7 |  |  |  |
| Below-grade tank: Subsection I of 19.15.17.11 NMAC                                                                                                                                                                                                                                                                                                                                                                                                                                      |   |  |  |  |
| Volume:bbl Type of fluid:                                                                                                                                                                                                                                                                                                                                                                                                                                                               |   |  |  |  |
| Tank Construction material:  Secondary containment with leak detection  Visible sidewalls, liner, 6-inch lift and automatic overflow shut-off                                                                                                                                                                                                                                                                                                                                           |   |  |  |  |
| ☐ Visible sidewalls and liner ☐ Visible sidewalls only ☐ Other                                                                                                                                                                                                                                                                                                                                                                                                                          |   |  |  |  |
| Liner type: Thicknessmil                                                                                                                                                                                                                                                                                                                                                                                                                                                                |   |  |  |  |
| Alternative Method:                                                                                                                                                                                                                                                                                                                                                                                                                                                                     | 1 |  |  |  |