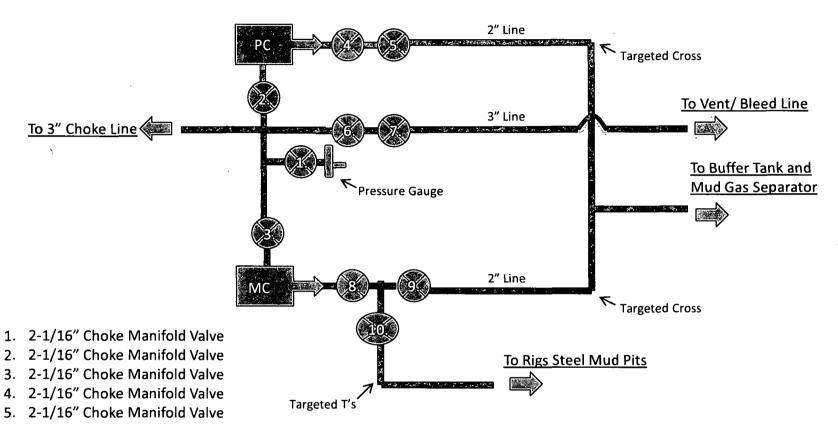

## **SUNDRY NOTICES AND REPORTS ON WELLS**

| Do not use this form for proposals to drill or to re-enter an abandoned well. Use form 3160-3 (APD) for such proposals.                                                                                                                                                                                                                                                                                                                                                                                                                                                                                                                                                                                                                                                                                                                                                                                                                                                                                                                                                                                                                                                                                                                                                                                                                                                                                                                                                                                                                                                                                                                                                                                                                                                                                                                                                                                                                                                                                                                                                                                                        |                                                                                                           |            |                         |                                       | 6. If Indian, Allottee or Tribe Name |                            |  |
|--------------------------------------------------------------------------------------------------------------------------------------------------------------------------------------------------------------------------------------------------------------------------------------------------------------------------------------------------------------------------------------------------------------------------------------------------------------------------------------------------------------------------------------------------------------------------------------------------------------------------------------------------------------------------------------------------------------------------------------------------------------------------------------------------------------------------------------------------------------------------------------------------------------------------------------------------------------------------------------------------------------------------------------------------------------------------------------------------------------------------------------------------------------------------------------------------------------------------------------------------------------------------------------------------------------------------------------------------------------------------------------------------------------------------------------------------------------------------------------------------------------------------------------------------------------------------------------------------------------------------------------------------------------------------------------------------------------------------------------------------------------------------------------------------------------------------------------------------------------------------------------------------------------------------------------------------------------------------------------------------------------------------------------------------------------------------------------------------------------------------------|-----------------------------------------------------------------------------------------------------------|------------|-------------------------|---------------------------------------|--------------------------------------|----------------------------|--|
|                                                                                                                                                                                                                                                                                                                                                                                                                                                                                                                                                                                                                                                                                                                                                                                                                                                                                                                                                                                                                                                                                                                                                                                                                                                                                                                                                                                                                                                                                                                                                                                                                                                                                                                                                                                                                                                                                                                                                                                                                                                                                                                                |                                                                                                           |            |                         |                                       |                                      |                            |  |
| Type of Well                                                                                                                                                                                                                                                                                                                                                                                                                                                                                                                                                                                                                                                                                                                                                                                                                                                                                                                                                                                                                                                                                                                                                                                                                                                                                                                                                                                                                                                                                                                                                                                                                                                                                                                                                                                                                                                                                                                                                                                                                                                                                                                   | 8. Well Name and No.<br>YESO VIKING FEDERAL 8                                                             |            |                         |                                       |                                      |                            |  |
| 2. Name of Operator Contact: JENNIFER A DU. OXY USA WTP LP E-Mail: jennifer_duarte@oxy.com                                                                                                                                                                                                                                                                                                                                                                                                                                                                                                                                                                                                                                                                                                                                                                                                                                                                                                                                                                                                                                                                                                                                                                                                                                                                                                                                                                                                                                                                                                                                                                                                                                                                                                                                                                                                                                                                                                                                                                                                                                     |                                                                                                           |            |                         | 9. API Well No.<br>30-015-41468-00-X1 |                                      |                            |  |
| 3a. Address                                                                                                                                                                                                                                                                                                                                                                                                                                                                                                                                                                                                                                                                                                                                                                                                                                                                                                                                                                                                                                                                                                                                                                                                                                                                                                                                                                                                                                                                                                                                                                                                                                                                                                                                                                                                                                                                                                                                                                                                                                                                                                                    | (include area code) 10. Field and Pool, or Exploratory RED LAKE                                           |            |                         |                                       |                                      |                            |  |
| HOUSTON, TX 77210  4. Location of Well (Footage, Sec., T                                                                                                                                                                                                                                                                                                                                                                                                                                                                                                                                                                                                                                                                                                                                                                                                                                                                                                                                                                                                                                                                                                                                                                                                                                                                                                                                                                                                                                                                                                                                                                                                                                                                                                                                                                                                                                                                                                                                                                                                                                                                       | 11. County or Parish, and State                                                                           |            |                         |                                       |                                      |                            |  |
| Sec 23 T17S R27E SWSE 10                                                                                                                                                                                                                                                                                                                                                                                                                                                                                                                                                                                                                                                                                                                                                                                                                                                                                                                                                                                                                                                                                                                                                                                                                                                                                                                                                                                                                                                                                                                                                                                                                                                                                                                                                                                                                                                                                                                                                                                                                                                                                                       | EDDY COUNTY, NM                                                                                           |            |                         |                                       |                                      |                            |  |
| 12. CHECK APPI                                                                                                                                                                                                                                                                                                                                                                                                                                                                                                                                                                                                                                                                                                                                                                                                                                                                                                                                                                                                                                                                                                                                                                                                                                                                                                                                                                                                                                                                                                                                                                                                                                                                                                                                                                                                                                                                                                                                                                                                                                                                                                                 | ROPRIATE BOX(ES) TO                                                                                       | INDICATE   | NATURE OF               | NOTICE, RI                            | EPORT, OR OTHER                      | DATA                       |  |
| TYPE OF SUBMISSION                                                                                                                                                                                                                                                                                                                                                                                                                                                                                                                                                                                                                                                                                                                                                                                                                                                                                                                                                                                                                                                                                                                                                                                                                                                                                                                                                                                                                                                                                                                                                                                                                                                                                                                                                                                                                                                                                                                                                                                                                                                                                                             | TYPE OF ACTION                                                                                            |            |                         |                                       |                                      |                            |  |
| Notice of Intent ☐ Acidize                                                                                                                                                                                                                                                                                                                                                                                                                                                                                                                                                                                                                                                                                                                                                                                                                                                                                                                                                                                                                                                                                                                                                                                                                                                                                                                                                                                                                                                                                                                                                                                                                                                                                                                                                                                                                                                                                                                                                                                                                                                                                                     |                                                                                                           | □ Deepen □ |                         |                                       | ion (Start/Resume)                   | ■ Water Shut-Off           |  |
| S C leave of Decor                                                                                                                                                                                                                                                                                                                                                                                                                                                                                                                                                                                                                                                                                                                                                                                                                                                                                                                                                                                                                                                                                                                                                                                                                                                                                                                                                                                                                                                                                                                                                                                                                                                                                                                                                                                                                                                                                                                                                                                                                                                                                                             | ☐ Alter Casing ☐ Frac                                                                                     |            | cture Treat             |                                       | ation                                | ■ Well Integrity           |  |
| ☐ Subsequent Report                                                                                                                                                                                                                                                                                                                                                                                                                                                                                                                                                                                                                                                                                                                                                                                                                                                                                                                                                                                                                                                                                                                                                                                                                                                                                                                                                                                                                                                                                                                                                                                                                                                                                                                                                                                                                                                                                                                                                                                                                                                                                                            | Casing Repair                                                                                             | □ New      | Construction            | ☐ Recomp                              | lete                                 | <b>⊠</b> Other             |  |
| ☐ Final Abandonment·Notice                                                                                                                                                                                                                                                                                                                                                                                                                                                                                                                                                                                                                                                                                                                                                                                                                                                                                                                                                                                                                                                                                                                                                                                                                                                                                                                                                                                                                                                                                                                                                                                                                                                                                                                                                                                                                                                                                                                                                                                                                                                                                                     | <u> </u>                                                                                                  |            | g and Abandon           |                                       | arily Abandon                        | Change to Original A<br>PD |  |
|                                                                                                                                                                                                                                                                                                                                                                                                                                                                                                                                                                                                                                                                                                                                                                                                                                                                                                                                                                                                                                                                                                                                                                                                                                                                                                                                                                                                                                                                                                                                                                                                                                                                                                                                                                                                                                                                                                                                                                                                                                                                                                                                |                                                                                                           |            |                         |                                       | Pisposal                             |                            |  |
| testing has been completed. Final At determined that the site is ready for fit OXY USA WTP LP respectfull setup. Please see the attache any more questions, please fe ACCEPTED for NMOC                                                                                                                                                                                                                                                                                                                                                                                                                                                                                                                                                                                                                                                                                                                                                                                                                                                                                                                                                                                                                                                                                                                                                                                                                                                                                                                                                                                                                                                                                                                                                                                                                                                                                                                                                                                                                                                                                                                                        | nat inspection.) y request permission to ma<br>ed diagram for the proper s<br>el free to contact me at an | REC        | to the choke m          | anifold diagr<br>If you have          | ·                                    | ED 2013                    |  |
| 14. I hereby certify that the foregoing is                                                                                                                                                                                                                                                                                                                                                                                                                                                                                                                                                                                                                                                                                                                                                                                                                                                                                                                                                                                                                                                                                                                                                                                                                                                                                                                                                                                                                                                                                                                                                                                                                                                                                                                                                                                                                                                                                                                                                                                                                                                                                     | Electronic Submission #22                                                                                 | JSA WTP LP | sent to the Carl        | sbad                                  | System                               |                            |  |
| Name(Printed/Typed) JENNIFEF                                                                                                                                                                                                                                                                                                                                                                                                                                                                                                                                                                                                                                                                                                                                                                                                                                                                                                                                                                                                                                                                                                                                                                                                                                                                                                                                                                                                                                                                                                                                                                                                                                                                                                                                                                                                                                                                                                                                                                                                                                                                                                   | Title REGUL                                                                                               | ATORY SPE  | CIALIST                 |                                       |                                      |                            |  |
| Signature (Electronic S                                                                                                                                                                                                                                                                                                                                                                                                                                                                                                                                                                                                                                                                                                                                                                                                                                                                                                                                                                                                                                                                                                                                                                                                                                                                                                                                                                                                                                                                                                                                                                                                                                                                                                                                                                                                                                                                                                                                                                                                                                                                                                        | Submission)                                                                                               |            | Date 12/04/2            | 013                                   |                                      |                            |  |
|                                                                                                                                                                                                                                                                                                                                                                                                                                                                                                                                                                                                                                                                                                                                                                                                                                                                                                                                                                                                                                                                                                                                                                                                                                                                                                                                                                                                                                                                                                                                                                                                                                                                                                                                                                                                                                                                                                                                                                                                                                                                                                                                | THIS SPACE FOR                                                                                            | R FEDERA   | L OR STATE              | OFFICE US                             | SE                                   |                            |  |
| Approved By EDWARD FERNANDEZ                                                                                                                                                                                                                                                                                                                                                                                                                                                                                                                                                                                                                                                                                                                                                                                                                                                                                                                                                                                                                                                                                                                                                                                                                                                                                                                                                                                                                                                                                                                                                                                                                                                                                                                                                                                                                                                                                                                                                                                                                                                                                                   |                                                                                                           |            | TitlePETROLEUM ENGINEER |                                       |                                      | Date 12/04/2013            |  |
| Conditions of approval, if any, are attached ertify that the applicant holds legal or equiplicant to conduct the applicant the applicant the applicant the applicant to conduct the applicant the applicant the applicant the applicant the applicant to conduct the applicant | Office Carlsbad                                                                                           |            |                         |                                       |                                      |                            |  |
| Fitle 18 U.S.C. Section 1001 and Title 43 States any false, fictitious or fraudulent s                                                                                                                                                                                                                                                                                                                                                                                                                                                                                                                                                                                                                                                                                                                                                                                                                                                                                                                                                                                                                                                                                                                                                                                                                                                                                                                                                                                                                                                                                                                                                                                                                                                                                                                                                                                                                                                                                                                                                                                                                                         | U.S.C. Section 1212, make it a cr                                                                         |            | rson knowingly and      |                                       | ke to any department or a            | gency of the United        |  |

## Choke Manifold – Gas Separator Flow Schematic

\* All T's in the choke manifold and coming off of the choke manifold will be targeted.

- 6. 3-1/8" Choke Manifold Valve
- 7. 3-1/8" Choke Manifold Valve
- 8. 2-1/16" Choke Manifold Valve
- 9. 2-1/16" Choke Manifold Valve
- 10. 2-1/16" Choke Manifold Valve
- 11. MC 3M Manual Choke
- 12. PC 3M Power/ Hydraulic Choke