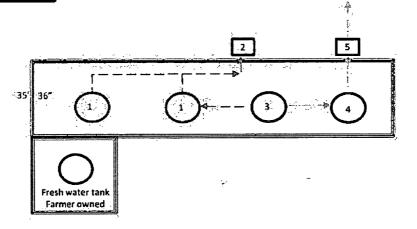

North Benson Queen
Water Inj Facility
Eddy County, New Mexico
NE ¼, SE ¼
Sec 28 -T18S - R30E

North Benson Queen 09 Inj North Benson Queen 12 Inj North Benson Queen 16 Inj North Benson Queen 23 Inj North Benson Queen 25 Inj North Benson Queen 27 Inj North Benson Queen 33 Inj North Benson Queen 35 Inj North Benson Queen 37 Inj North Benson Queen 37 Inj North Benson Queen 37 Inj North Benson Queen 39 Inj North Benson Queen 39 Inj North Benson Queen 42 Inj

Added: 750bbl Gun Barrel Added: 300bbl Skim Oil Tank Added: Skim Oil Transfer Pump Site Facility Diagram
Linn Operating, Inc.
Site Facility Plan Located at
Hobbs, New Mexico
Field Office
2130 West Bender
Hobbs, New Mexico 88240
Office Hours 7:00 AM-4:00 PM MST
Monday-Thursday and every other Friday.
Prepared by John Watson
Hobbs, NM
September 2013

Skim oil transferred to heater treater at N.B.Q.U. Battery

- Flow Line
- --- Water Line
- ---- Oil Line
- Gas Line
- --- Burm
- Water Tank Valve
  Open not Sealed
- □ Open/Closed
- Sealed Closed or open for circulating
- Sealed Closed
- Open during sale of disposition
- " Sealed Closed
- Other than for water drain Load Line Valve
- Sealed and or locked
  Out of Service
- 1-Welded Steel Water Tank 750 BBL
- 2-Water Inj Pump
- 3-750bbl Gun Barrel
- 4- 300bbl Skim Oil Tank
- 5- Skim Oil Transfer Pump