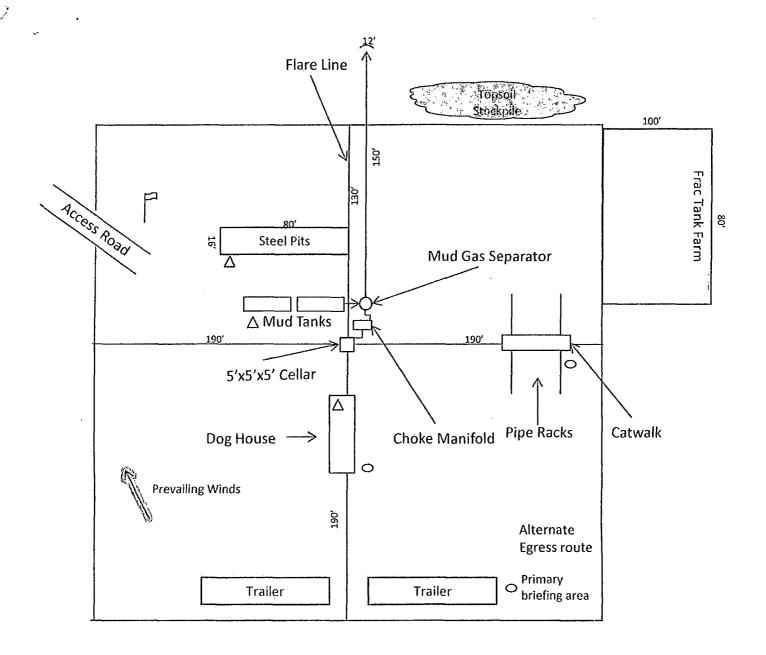

| SUBMIT IN TRIPLICATE - Other instructions on reverse side.  1. Type of Well                                                                                                                                                                                                                                                                                                                                                                                                                                                                                                                                                                                                                                                                                                                                                                                                                                                                                                                                                                                                                                                                                                                                                                                                                                                                                                                                                                                                                                                                                                                                                                                                                                                                                                                                                                                                                                                                                                                                                                                                                                                    | ).                                                                                                                                                                                                                                                                                                                                                                                                                                                                                                                                                                                                                                                                                    |  |  |  |  |  |  |  |  |
|--------------------------------------------------------------------------------------------------------------------------------------------------------------------------------------------------------------------------------------------------------------------------------------------------------------------------------------------------------------------------------------------------------------------------------------------------------------------------------------------------------------------------------------------------------------------------------------------------------------------------------------------------------------------------------------------------------------------------------------------------------------------------------------------------------------------------------------------------------------------------------------------------------------------------------------------------------------------------------------------------------------------------------------------------------------------------------------------------------------------------------------------------------------------------------------------------------------------------------------------------------------------------------------------------------------------------------------------------------------------------------------------------------------------------------------------------------------------------------------------------------------------------------------------------------------------------------------------------------------------------------------------------------------------------------------------------------------------------------------------------------------------------------------------------------------------------------------------------------------------------------------------------------------------------------------------------------------------------------------------------------------------------------------------------------------------------------------------------------------------------------|---------------------------------------------------------------------------------------------------------------------------------------------------------------------------------------------------------------------------------------------------------------------------------------------------------------------------------------------------------------------------------------------------------------------------------------------------------------------------------------------------------------------------------------------------------------------------------------------------------------------------------------------------------------------------------------|--|--|--|--|--|--|--|--|
| 2. Name of Operator Contact: ARICKA EASTERLING 9. API Well No. 30-015-41635  3a. Address 202 S. CHEYENNE AVE, SUITE 1000 B. Phone No. (include area code) Ph: 918-560-7060 Ph: 9 |                                                                                                                                                                                                                                                                                                                                                                                                                                                                                                                                                                                                                                                                                       |  |  |  |  |  |  |  |  |
| 2. Name of Operator CIMAREX ENERGY COMPANY E-Mail: aeasterling@cimarex.com 9. API Well No. 30-015-41635  3a. Address 202 S. CHEYENNE AVE, SUITE 1000 Ph: 918-560-7060 10. Field and Pool, or Exploratory SAGE DRAW; WOLFCAMP, E TULSA, OK 74103 11. County or Parish, and State EDDY COUNTY, NM  12. CHECK APPROPRIATE BOX(ES) TO INDICATE NATURE OF NOTICE, REPORT, OR OTHER DATA TYPE OF SUBMISSION TYPE OF ACTION  28 Notice of Intent Acidize Deepen Production (Start/Resume) Water Shut-Ol Subsequent Report Casing Repair New Construction Recomplete Change to Origin PD Plug and Abandon Temporarily Abandon PD Plug Back Water Disposal 13. Describe Proposed or Completed Operation (clearly state all pertinent details, including estimated starting date of any proposed work and approximate duration thereof If the proposal is to deepen directionally or recomplete horizontally, give subsurface locations and measured and true vertical depths of all pertinent markers and zones Attach the Bond under which the work will be performed or provide the Bond No. on file with BLMMBIA. Required subsequent reports shall be filled within 30 days following completion of the involved operations. If the operations results in a multiple completion in a new interval, a form 3160-4 shall be filled only after all requirements, including reclamation, have been completed, and the operator has determined that the site is ready for final inspection.)  Cimarex Energy Inc. respectfully requests approval to change the rig layout as indicated on the attached diagram.*                                                                                                                                                                                                                                                                                                                                                                                                                                                                                                                         |                                                                                                                                                                                                                                                                                                                                                                                                                                                                                                                                                                                                                                                                                       |  |  |  |  |  |  |  |  |
| 202 S. CHEYENNE AVE, SUITE 1000 Ph: 918-560-7060 SAGE DRAW; WOLFCAMP, E TULSA, OK 74103 4. Location of Well (Footage, Sec., T., R., M., or Survey Description) Sec 28 T25S R26E 75FNL 990FEL  11. County or Parish, and State EDDY COUNTY, NM  12. CHECK APPROPRIATE BOX(ES) TO INDICATE NATURE OF NOTICE, REPORT, OR OTHER DATA  TYPE OF SUBMISSION  TYPE OF ACTION    Acidize                                                                                                                                                                                                                                                                                                                                                                                                                                                                                                                                                                                                                                                                                                                                                                                                                                                                                                                                                                                                                                                                                                                                                                                                                                                                                                                                                                                                                                                                                                                                                                                                                                                                                                                                                | •                                                                                                                                                                                                                                                                                                                                                                                                                                                                                                                                                                                                                                                                                     |  |  |  |  |  |  |  |  |
| 12. CHECK APPROPRIATE BOX(ES) TO INDICATE NATURE OF NOTICE, REPORT, OR OTHER DATA  TYPE OF SUBMISSION  TYPE OF ACTION    Acidize                                                                                                                                                                                                                                                                                                                                                                                                                                                                                                                                                                                                                                                                                                                                                                                                                                                                                                                                                                                                                                                                                                                                                                                                                                                                                                                                                                                                                                                                                                                                                                                                                                                                                                                                                                                                                                                                                                                                                                                               |                                                                                                                                                                                                                                                                                                                                                                                                                                                                                                                                                                                                                                                                                       |  |  |  |  |  |  |  |  |
| 12. CHECK APPROPRIATE BOX(ES) TO INDICATE NATURE OF NOTICE, REPORT, OR OTHER DATA  TYPE OF SUBMISSION  TYPE OF ACTION    Acidize                                                                                                                                                                                                                                                                                                                                                                                                                                                                                                                                                                                                                                                                                                                                                                                                                                                                                                                                                                                                                                                                                                                                                                                                                                                                                                                                                                                                                                                                                                                                                                                                                                                                                                                                                                                                                                                                                                                                                                                               |                                                                                                                                                                                                                                                                                                                                                                                                                                                                                                                                                                                                                                                                                       |  |  |  |  |  |  |  |  |
| TYPE OF SUBMISSION  Acidize Deepen Production (Start/Resume) Water Shut-Of Reclamation Well Integrity Change Plans Plug and Abandon Temporarily Abandon Change to Origin PD  Charge Ploposed or Completed Operation (clearly state all pertinent details, including estimated starting date of any proposed work and approximate duration thereof If the proposal is to deepen directionally or recomplete horizonally, give subsurface locations and measured and true vertical depths of all pertinent markers and zones Attach the Bond under which the work will be performed or provide the Bond No. on file with BLMBIA. Required subsequent reports shall be filed within 30 days following completion of the involved operations. If the operation results in a multiple completion or recompleted. Final Abandonment Notices shall be filed once testing has been completed. Final Abandonment Notices shall be filed once testing has been completed. Final Abandonment Notices shall be filed only after all requirements, including reclamation, have been completed, and the operator has determined that the site is ready for final inspection.)  Cimarex Energy Inc. respectfully requests approval to change the rig layout as indicated on the attached diagram.'  Cimarex is proposing a 380' X 320' drilling pad in order to accommodate the rig requirements.                                                                                                                                                                                                                                                                                                                                                                                                                                                                                                                                                                                                                                                                                                                                             |                                                                                                                                                                                                                                                                                                                                                                                                                                                                                                                                                                                                                                                                                       |  |  |  |  |  |  |  |  |
| Notice of Intent   Acidize   Deepen   Production (Start/Resume)   Water Shut-Oil   Subsequent Report   Casing Repair   New Construction   Recomplete   Other Change to Origin     Final Abandonment Notice   Change Plans   Plug and Abandon   Temporarily Abandon     Convert to Injection   Plug Back   Water Disposal                                                                                                                                                                                                                                                                                                                                                                                                                                                                                                                                                                                                                                                                                                                                                                                                                                                                                                                                                                                                                                                                                                                                                                                                                                                                                                                                                                                                                                                                                                                                                                                                                                                                                                                                                                                                       | <del></del>                                                                                                                                                                                                                                                                                                                                                                                                                                                                                                                                                                                                                                                                           |  |  |  |  |  |  |  |  |
| Subsequent Report                                                                                                                                                                                                                                                                                                                                                                                                                                                                                                                                                                                                                                                                                                                                                                                                                                                                                                                                                                                                                                                                                                                                                                                                                                                                                                                                                                                                                                                                                                                                                                                                                                                                                                                                                                                                                                                                                                                                                                                                                                                                                                              |                                                                                                                                                                                                                                                                                                                                                                                                                                                                                                                                                                                                                                                                                       |  |  |  |  |  |  |  |  |
| Subsequent Report    Subsequent Report   Casing Repair   New Construction   Recomplete   Other Change to Origin PD                                                                                                                                                                                                                                                                                                                                                                                                                                                                                                                                                                                                                                                                                                                                                                                                                                                                                                                                                                                                                                                                                                                                                                                                                                                                                                                                                                                                                                                                                                                                                                                                                                                                                                                                                                                                                                                                                                                                                                                                             | f                                                                                                                                                                                                                                                                                                                                                                                                                                                                                                                                                                                                                                                                                     |  |  |  |  |  |  |  |  |
| Final Abandonment Notice Change Plans Plug and Abandon Temporarily Abandon Change to Origin Policy Cha |                                                                                                                                                                                                                                                                                                                                                                                                                                                                                                                                                                                                                                                                                       |  |  |  |  |  |  |  |  |
| Plug Back   Water Disposal                                                                                                                                                                                                                                                                                                                                                                                                                                                                                                                                                                                                                                                                                                                                                                                                                                                                                                                                                                                                                                                                                                                                                                                                                                                                                                                                                                                                                                                                                                                                                                                                                                                                                                                                                                                                                                                                                                                                                                                                                                                                                                     | . a.l. A                                                                                                                                                                                                                                                                                                                                                                                                                                                                                                                                                                                                                                                                              |  |  |  |  |  |  |  |  |
| 13. Describe Proposed or Completed Operation (clearly state all pertinent details, including estimated starting date of any proposed work and approximate duration thereof If the proposal is to deepen directionally or recomplete horizontally, give subsurface locations and measured and true vertical depths of all pertinent markers and zones Attach the Bond under which the work will be performed or provide the Bond No. on file with BLM/BIA. Required subsequent reports shall be filed within 30 days following completion of the involved operations. If the operation results in a multiple completion or recompletion in a new interval, a Form 3160-4 shall be filed once testing has been completed. Final Abandonment Notices shall be filed only after all requirements, including reclamation, have been completed, and the operator has determined that the site is ready for final inspection.)  Cimarex Energy Inc. respectfully requests approval to change the rig layout as indicated on the attached diagram.*  Cimarex is proposing a 380' X 320' drilling pad in order to accommodate the rig requirements.                                                                                                                                                                                                                                                                                                                                                                                                                                                                                                                                                                                                                                                                                                                                                                                                                                                                                                                                                                                     | ai A                                                                                                                                                                                                                                                                                                                                                                                                                                                                                                                                                                                                                                                                                  |  |  |  |  |  |  |  |  |
| If the proposal is to deepen directionally or recomplete horizontally, give subsurface locations and measured and true vertical depths of all pertinent markers and zones Attach the Bond under which the work will be performed or provide the Bond No. on file with BLM/BIA. Required subsequent reports shall be filed within 30 days following completion of the involved operations. If the operation results in a multiple completion or recompletion in a new interval, a Form 3160-4 shall be filed once testing has been completed. Final Abandomment Notices shall be filed only after all requirements, including reclamation, have been completed, and the operator has determined that the site is ready for final inspection.)  Cimarex Energy Inc. respectfully requests approval to change the rig layout as indicated on the attached diagram.*  Cimarex is proposing a 380' X 320' drilling pad in order to accommodate the rig requirements.                                                                                                                                                                                                                                                                                                                                                                                                                                                                                                                                                                                                                                                                                                                                                                                                                                                                                                                                                                                                                                                                                                                                                                |                                                                                                                                                                                                                                                                                                                                                                                                                                                                                                                                                                                                                                                                                       |  |  |  |  |  |  |  |  |
|                                                                                                                                                                                                                                                                                                                                                                                                                                                                                                                                                                                                                                                                                                                                                                                                                                                                                                                                                                                                                                                                                                                                                                                                                                                                                                                                                                                                                                                                                                                                                                                                                                                                                                                                                                                                                                                                                                                                                                                                                                                                                                                                | Attach the Bond under which the work will be performed or provide the Bond No. on file with BLM/BIA. Required subsequent reports shall be filed within 30 days following completion of the involved operations. If the operation results in a multiple completion or recompletion in a new interval, a Form 3160-4 shall be filed once testing has been completed. Final Abandonment Notices shall be filed only after all requirements, including reclamation, have been completed, and the operator has determined that the site is ready for final inspection.)  Cimarex Energy Inc. respectfully requests approval to change the rig layout as indicated on the attached diagram. |  |  |  |  |  |  |  |  |
|                                                                                                                                                                                                                                                                                                                                                                                                                                                                                                                                                                                                                                                                                                                                                                                                                                                                                                                                                                                                                                                                                                                                                                                                                                                                                                                                                                                                                                                                                                                                                                                                                                                                                                                                                                                                                                                                                                                                                                                                                                                                                                                                |                                                                                                                                                                                                                                                                                                                                                                                                                                                                                                                                                                                                                                                                                       |  |  |  |  |  |  |  |  |
| 14. I hereby certify that the foregoing is true and correct.  Electronic Submission #227264 verified by the BLM Well Information System  For CIMAREX ENERGY COMPANY, sent to the Carlsbad  Committed to AFMSS for processing by JOHNNY DICKERSON on 11/21/2013 ()                                                                                                                                                                                                                                                                                                                                                                                                                                                                                                                                                                                                                                                                                                                                                                                                                                                                                                                                                                                                                                                                                                                                                                                                                                                                                                                                                                                                                                                                                                                                                                                                                                                                                                                                                                                                                                                              |                                                                                                                                                                                                                                                                                                                                                                                                                                                                                                                                                                                                                                                                                       |  |  |  |  |  |  |  |  |
| Name (Printed/Typed) ARICKA EASTERLING Title REGULATORY ANALYST                                                                                                                                                                                                                                                                                                                                                                                                                                                                                                                                                                                                                                                                                                                                                                                                                                                                                                                                                                                                                                                                                                                                                                                                                                                                                                                                                                                                                                                                                                                                                                                                                                                                                                                                                                                                                                                                                                                                                                                                                                                                |                                                                                                                                                                                                                                                                                                                                                                                                                                                                                                                                                                                                                                                                                       |  |  |  |  |  |  |  |  |
| Signature (Electronic Submission) Date 11/19/2013                                                                                                                                                                                                                                                                                                                                                                                                                                                                                                                                                                                                                                                                                                                                                                                                                                                                                                                                                                                                                                                                                                                                                                                                                                                                                                                                                                                                                                                                                                                                                                                                                                                                                                                                                                                                                                                                                                                                                                                                                                                                              |                                                                                                                                                                                                                                                                                                                                                                                                                                                                                                                                                                                                                                                                                       |  |  |  |  |  |  |  |  |
| THIS SPACE FOR FEDERAL OR STATE OFFICE USE                                                                                                                                                                                                                                                                                                                                                                                                                                                                                                                                                                                                                                                                                                                                                                                                                                                                                                                                                                                                                                                                                                                                                                                                                                                                                                                                                                                                                                                                                                                                                                                                                                                                                                                                                                                                                                                                                                                                                                                                                                                                                     |                                                                                                                                                                                                                                                                                                                                                                                                                                                                                                                                                                                                                                                                                       |  |  |  |  |  |  |  |  |
| Approved By  Conditions of approval, if any, are attached. Approval of this notice does not warrant or certify that the applicant holds legal or equitable title to those rights in the subject lease which would entitle the applicant to conduct operations thereon.  Title  CARLSBAD FIELD OFFICE  Office                                                                                                                                                                                                                                                                                                                                                                                                                                                                                                                                                                                                                                                                                                                                                                                                                                                                                                                                                                                                                                                                                                                                                                                                                                                                                                                                                                                                                                                                                                                                                                                                                                                                                                                                                                                                                   | 2013                                                                                                                                                                                                                                                                                                                                                                                                                                                                                                                                                                                                                                                                                  |  |  |  |  |  |  |  |  |