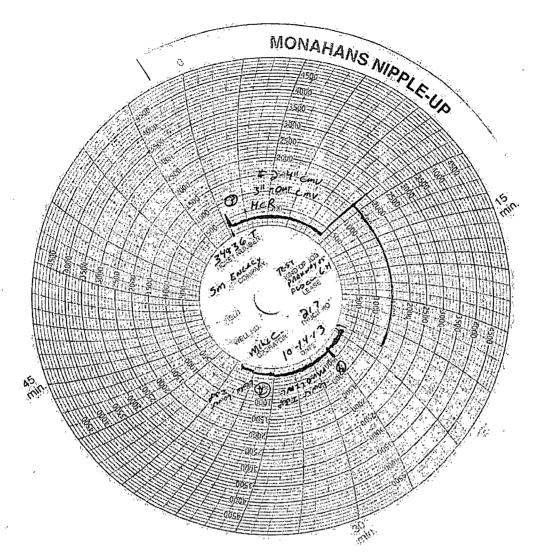

| Form 3160-5 (August 2007)  DEPARTMENT OF THE INTERIOR BUREAU OF LAND MANAGEMENT                                                                                                                                                                                                                                                                                                                                                                                                                                                                                                                                                                                                                                                                                                                                                                                                                                                                                                                                                                                                                                                                                                                                                                                                                                                                                                                                                                                                                                                                                                                                                                                                                                                                                                                                                                                                                                                                                                                                                                                                                                       |                                                                                                                                                                                                                                 |                                                                                                                                       |                                                                                                                          | FORM APPROVED OMB NO. 1004-0135 Expires: July 31, 2010                                      |                                                                       |  |
|-----------------------------------------------------------------------------------------------------------------------------------------------------------------------------------------------------------------------------------------------------------------------------------------------------------------------------------------------------------------------------------------------------------------------------------------------------------------------------------------------------------------------------------------------------------------------------------------------------------------------------------------------------------------------------------------------------------------------------------------------------------------------------------------------------------------------------------------------------------------------------------------------------------------------------------------------------------------------------------------------------------------------------------------------------------------------------------------------------------------------------------------------------------------------------------------------------------------------------------------------------------------------------------------------------------------------------------------------------------------------------------------------------------------------------------------------------------------------------------------------------------------------------------------------------------------------------------------------------------------------------------------------------------------------------------------------------------------------------------------------------------------------------------------------------------------------------------------------------------------------------------------------------------------------------------------------------------------------------------------------------------------------------------------------------------------------------------------------------------------------|---------------------------------------------------------------------------------------------------------------------------------------------------------------------------------------------------------------------------------|---------------------------------------------------------------------------------------------------------------------------------------|--------------------------------------------------------------------------------------------------------------------------|---------------------------------------------------------------------------------------------|-----------------------------------------------------------------------|--|
| SUNDRY NOTICES AND REPORTS ON WELLS  Do not use this form for proposals to drill or to re-ente abandoned well. Use form 3160-3 (APD) for such propo                                                                                                                                                                                                                                                                                                                                                                                                                                                                                                                                                                                                                                                                                                                                                                                                                                                                                                                                                                                                                                                                                                                                                                                                                                                                                                                                                                                                                                                                                                                                                                                                                                                                                                                                                                                                                                                                                                                                                                   |                                                                                                                                                                                                                                 |                                                                                                                                       | NI                                                                                                                       | 5. Lease Scrial No.<br>NMNM54865                                                            |                                                                       |  |
|                                                                                                                                                                                                                                                                                                                                                                                                                                                                                                                                                                                                                                                                                                                                                                                                                                                                                                                                                                                                                                                                                                                                                                                                                                                                                                                                                                                                                                                                                                                                                                                                                                                                                                                                                                                                                                                                                                                                                                                                                                                                                                                       |                                                                                                                                                                                                                                 |                                                                                                                                       | 6. If I                                                                                                                  | 6. If Indian, Allottee or Tribe Name                                                        |                                                                       |  |
| SUBMIT IN TRI                                                                                                                                                                                                                                                                                                                                                                                                                                                                                                                                                                                                                                                                                                                                                                                                                                                                                                                                                                                                                                                                                                                                                                                                                                                                                                                                                                                                                                                                                                                                                                                                                                                                                                                                                                                                                                                                                                                                                                                                                                                                                                         | s on reverse side.                                                                                                                                                                                                              | 7. If U                                                                                                                               | Jnit or CA/Agreen                                                                                                        | nent, Name and/or No.                                                                       |                                                                       |  |
| Type of Well                                                                                                                                                                                                                                                                                                                                                                                                                                                                                                                                                                                                                                                                                                                                                                                                                                                                                                                                                                                                                                                                                                                                                                                                                                                                                                                                                                                                                                                                                                                                                                                                                                                                                                                                                                                                                                                                                                                                                                                                                                                                                                          |                                                                                                                                                                                                                                 |                                                                                                                                       |                                                                                                                          | 8. Well Name and No.<br>PARKWAY 35 FEDERAL COM 6H                                           |                                                                       |  |
| 2. Name of Operator<br>SM ENERGY                                                                                                                                                                                                                                                                                                                                                                                                                                                                                                                                                                                                                                                                                                                                                                                                                                                                                                                                                                                                                                                                                                                                                                                                                                                                                                                                                                                                                                                                                                                                                                                                                                                                                                                                                                                                                                                                                                                                                                                                                                                                                      | (IE MARTINEZ<br>SM-ENERGY.COM                                                                                                                                                                                                   |                                                                                                                                       | 9. API Well No.<br>30-015-41646-00-X1                                                                                    |                                                                                             |                                                                       |  |
| 3a. Address<br>3300 N A ST BLDG 7 STE 20<br>MIDLAND, TX 79705                                                                                                                                                                                                                                                                                                                                                                                                                                                                                                                                                                                                                                                                                                                                                                                                                                                                                                                                                                                                                                                                                                                                                                                                                                                                                                                                                                                                                                                                                                                                                                                                                                                                                                                                                                                                                                                                                                                                                                                                                                                         | Phone No. (include area code)<br>432-688-1709<br>432-688-1701                                                                                                                                                                   |                                                                                                                                       | 10. Field and Pool, or Exploratory PARKWAY                                                                               |                                                                                             |                                                                       |  |
| 4. Location of Well (Footage, Sec., T                                                                                                                                                                                                                                                                                                                                                                                                                                                                                                                                                                                                                                                                                                                                                                                                                                                                                                                                                                                                                                                                                                                                                                                                                                                                                                                                                                                                                                                                                                                                                                                                                                                                                                                                                                                                                                                                                                                                                                                                                                                                                 |                                                                                                                                                                                                                                 | 11. C                                                                                                                                 | 11. County or Parish, and State                                                                                          |                                                                                             |                                                                       |  |
| Sec 34 T19S R29E NESE 170<br>32.365247 N Lat, 104.031499                                                                                                                                                                                                                                                                                                                                                                                                                                                                                                                                                                                                                                                                                                                                                                                                                                                                                                                                                                                                                                                                                                                                                                                                                                                                                                                                                                                                                                                                                                                                                                                                                                                                                                                                                                                                                                                                                                                                                                                                                                                              |                                                                                                                                                                                                                                 | EC                                                                                                                                    | EDDY COUNTY, NM                                                                                                          |                                                                                             |                                                                       |  |
| 12. CHECK APPR                                                                                                                                                                                                                                                                                                                                                                                                                                                                                                                                                                                                                                                                                                                                                                                                                                                                                                                                                                                                                                                                                                                                                                                                                                                                                                                                                                                                                                                                                                                                                                                                                                                                                                                                                                                                                                                                                                                                                                                                                                                                                                        | ROPRIATE BOX(ES) TO INI                                                                                                                                                                                                         | DICATE NATURE OF N                                                                                                                    | NOTICE, REPOR                                                                                                            | Г, OR OTHER                                                                                 | DATA                                                                  |  |
| TYPE OF SUBMISSION                                                                                                                                                                                                                                                                                                                                                                                                                                                                                                                                                                                                                                                                                                                                                                                                                                                                                                                                                                                                                                                                                                                                                                                                                                                                                                                                                                                                                                                                                                                                                                                                                                                                                                                                                                                                                                                                                                                                                                                                                                                                                                    | TYPE OF ACTION                                                                                                                                                                                                                  |                                                                                                                                       |                                                                                                                          |                                                                                             |                                                                       |  |
| ☐ Notice of Intent                                                                                                                                                                                                                                                                                                                                                                                                                                                                                                                                                                                                                                                                                                                                                                                                                                                                                                                                                                                                                                                                                                                                                                                                                                                                                                                                                                                                                                                                                                                                                                                                                                                                                                                                                                                                                                                                                                                                                                                                                                                                                                    | ☐ Acidize                                                                                                                                                                                                                       | ☐ Deepen                                                                                                                              | ☐ Production (Sta                                                                                                        | art/Resume)                                                                                 | ■ Water Shut-Off                                                      |  |
| _                                                                                                                                                                                                                                                                                                                                                                                                                                                                                                                                                                                                                                                                                                                                                                                                                                                                                                                                                                                                                                                                                                                                                                                                                                                                                                                                                                                                                                                                                                                                                                                                                                                                                                                                                                                                                                                                                                                                                                                                                                                                                                                     | ☐ Alter Casing                                                                                                                                                                                                                  | ☐ Fracture Treat                                                                                                                      | ☐ Reclamation                                                                                                            |                                                                                             | ■ Well Integrity                                                      |  |
| Subsequent Report     Subsequent Re | ☐ Casing Repair                                                                                                                                                                                                                 | ■ New Construction                                                                                                                    | ☐ Recomplete                                                                                                             |                                                                                             | <b>⊠</b> Other                                                        |  |
| ☐ Final Abandonment Notice                                                                                                                                                                                                                                                                                                                                                                                                                                                                                                                                                                                                                                                                                                                                                                                                                                                                                                                                                                                                                                                                                                                                                                                                                                                                                                                                                                                                                                                                                                                                                                                                                                                                                                                                                                                                                                                                                                                                                                                                                                                                                            | ☐ Change Plans                                                                                                                                                                                                                  | Plug and Abandon                                                                                                                      | ☐ Temporarily Abandon                                                                                                    |                                                                                             | Drilling Operations                                                   |  |
|                                                                                                                                                                                                                                                                                                                                                                                                                                                                                                                                                                                                                                                                                                                                                                                                                                                                                                                                                                                                                                                                                                                                                                                                                                                                                                                                                                                                                                                                                                                                                                                                                                                                                                                                                                                                                                                                                                                                                                                                                                                                                                                       | ☐ Convert to Injection                                                                                                                                                                                                          | □ Plug Back                                                                                                                           | ■ Water Disposa                                                                                                          | 1                                                                                           |                                                                       |  |
| Attach the Bond under which the worfollowing completion of the involved testing has been completed. Final At determined that the site is ready for fi 10/9/13 SPUD WELL @ 10:00 10/10/13 RAN 20" 94# J-55 C OUT W/186 SX CLASS C (LE                                                                                                                                                                                                                                                                                                                                                                                                                                                                                                                                                                                                                                                                                                                                                                                                                                                                                                                                                                                                                                                                                                                                                                                                                                                                                                                                                                                                                                                                                                                                                                                                                                                                                                                                                                                                                                                                                  | ally or recomplete horizontally, give s rk will be performed or provide the B d operations. If the operation results in bandonment Notices shall be filed onl final inspection.)  DAM; TD'ED 26" HOLE SG; SET @ 366 FT; CMT W/8 | subsurface locations and measu<br>ond No. on file with BLM/BIA<br>n a multiple completion or recc<br>y after all requirements, includ | red and true vertical de<br>Required subsequen<br>pmpletion in a new inte<br>ing reclamation, have le<br>y; NO CMT TO SU | epths of all pertiner<br>t reports shall be fi<br>reval, a Form 3160-<br>been completed, an | nt markers and zones.<br>led within 30 days<br>-4 shall be filed once |  |
| 35/65 (LEAD) & 553 SX CLAS<br>10/14/13 TESTED BOPE 300<br>DRILLED OUT WITH 12-1/4?<br>10/15/13 TD'ED 12 1/4" HOLE<br>10/16/13 RAN 9 5/8? 36# J-58                                                                                                                                                                                                                                                                                                                                                                                                                                                                                                                                                                                                                                                                                                                                                                                                                                                                                                                                                                                                                                                                                                                                                                                                                                                                                                                                                                                                                                                                                                                                                                                                                                                                                                                                                                                                                                                                                                                                                                     | SS C (TAIL) & CMT TO SURFA<br>0# & ANNULAR TO 1500#. T<br>BIT. CHART ATTACHED.<br>5<br>5 CSG; SET @ 3327 FT; CMT                                                                                                                | ACE<br>ESTED CASING TO 125<br>FIRST STAGE W/452 S                                                                                     | 0# FOR 30 MINU                                                                                                           | TES. HELD OF                                                                                | ζ.                                                                    |  |
|                                                                                                                                                                                                                                                                                                                                                                                                                                                                                                                                                                                                                                                                                                                                                                                                                                                                                                                                                                                                                                                                                                                                                                                                                                                                                                                                                                                                                                                                                                                                                                                                                                                                                                                                                                                                                                                                                                                                                                                                                                                                                                                       | STAGE W/426 SX 35/65, CM<br>0# & ANNULAR TO 1500#. T<br>BIT. CHART ATTACHED.                                                                                                                                                    | ESTED CASING TO 125                                                                                                                   |                                                                                                                          |                                                                                             | <.                                                                    |  |
|                                                                                                                                                                                                                                                                                                                                                                                                                                                                                                                                                                                                                                                                                                                                                                                                                                                                                                                                                                                                                                                                                                                                                                                                                                                                                                                                                                                                                                                                                                                                                                                                                                                                                                                                                                                                                                                                                                                                                                                                                                                                                                                       |                                                                                                                                                                                                                                 | ACCOMISE TO                                                                                                                           | Cr record                                                                                                                | /3 RE                                                                                       | CEIVED                                                                |  |
| 14. I hereby certify that the foregoing is                                                                                                                                                                                                                                                                                                                                                                                                                                                                                                                                                                                                                                                                                                                                                                                                                                                                                                                                                                                                                                                                                                                                                                                                                                                                                                                                                                                                                                                                                                                                                                                                                                                                                                                                                                                                                                                                                                                                                                                                                                                                            | 72 verified by the BLM Wel<br>ERGY, sent to the Carlsb<br>ig by KURT SIMMONS on                                                                                                                                                 | ad                                                                                                                                    | · 1 UE                                                                                                                   | EC 1 7 2013                                                                                 |                                                                       |  |
| Name (Printed/Typed) VICKIE M                                                                                                                                                                                                                                                                                                                                                                                                                                                                                                                                                                                                                                                                                                                                                                                                                                                                                                                                                                                                                                                                                                                                                                                                                                                                                                                                                                                                                                                                                                                                                                                                                                                                                                                                                                                                                                                                                                                                                                                                                                                                                         | ARTINEZ                                                                                                                                                                                                                         | Title ENGINI                                                                                                                          | EER TECH II                                                                                                              |                                                                                             | CO ARTERIA!                                                           |  |
| Signature (Electronic S                                                                                                                                                                                                                                                                                                                                                                                                                                                                                                                                                                                                                                                                                                                                                                                                                                                                                                                                                                                                                                                                                                                                                                                                                                                                                                                                                                                                                                                                                                                                                                                                                                                                                                                                                                                                                                                                                                                                                                                                                                                                                               | Date 11/18/2                                                                                                                                                                                                                    | 013                                                                                                                                   |                                                                                                                          | ;                                                                                           |                                                                       |  |
| THIS SPACE FOR FEDERAL OR STATE OFFICE USE                                                                                                                                                                                                                                                                                                                                                                                                                                                                                                                                                                                                                                                                                                                                                                                                                                                                                                                                                                                                                                                                                                                                                                                                                                                                                                                                                                                                                                                                                                                                                                                                                                                                                                                                                                                                                                                                                                                                                                                                                                                                            |                                                                                                                                                                                                                                 |                                                                                                                                       |                                                                                                                          |                                                                                             |                                                                       |  |
| Approved By ACCEPT                                                                                                                                                                                                                                                                                                                                                                                                                                                                                                                                                                                                                                                                                                                                                                                                                                                                                                                                                                                                                                                                                                                                                                                                                                                                                                                                                                                                                                                                                                                                                                                                                                                                                                                                                                                                                                                                                                                                                                                                                                                                                                    | JAMES A<br>TitleSUPERVIS                                                                                                                                                                                                        | AMOS<br>SOR EPS                                                                                                                       |                                                                                                                          | Date 12/14/2013                                                                             |                                                                       |  |