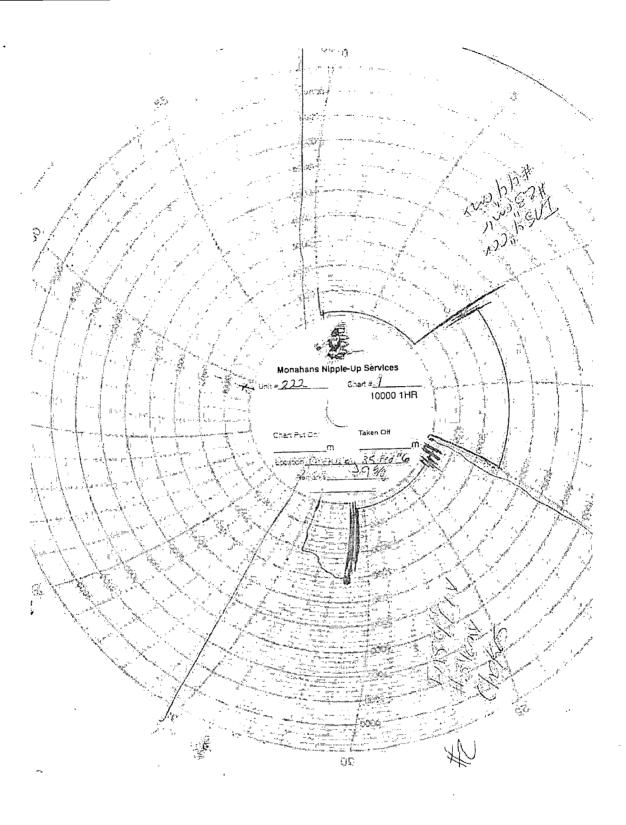

## 32. Additional remarks, continued

10/21/13 TD'ED 8 3/4" HOLE
10/23/13 SET & CMT 2 PLUGS W/450 SX C (LEAD) EACH FROM 7639 FT TO 6639 FT AND 6639 FT TO 5712 FT;
10/27/13 SIDETRACKED AND TD'ED 8 3/4" HOLE
10/28/13 RAN 7? 26# P-110 CSG; SET @ 7557 FT
10/29/13 CMT W/467 SX CLASS TXI (LEAD) & 415 SX CLASS TXI (TAIL); TOC @ 75?
10/30/13 TESTED BOPE 3000# & ANNULAR TO 1500#. TESTED CASING TO 1500# FOR 30 MINUTES. HELD OK.
DRILLED OUT WITH 6-1/8? BIT. CHART ATTACHED.
11/3/13 TD'ED 6 1/8" HOLE
11/4/13 RAN 4 1/2? 11.6# P-110 CSG; SET @ 11596 FT
11/6/13 RIG RELEASE