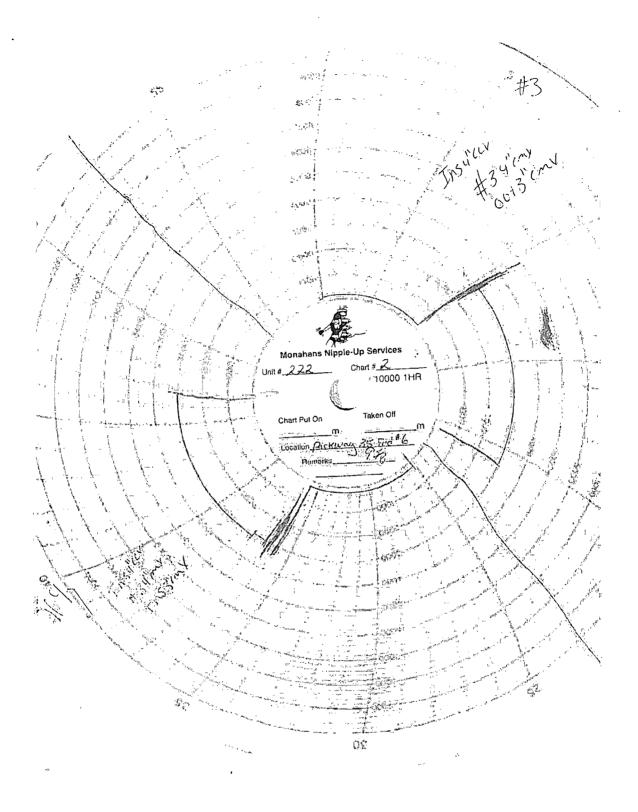

## 32. Additional remarks, continued

10/21/13 TD'ED 8 3/4" HOLE
10/23/13 SET & CMT 2 PLUGS W/450 SX C (LEAD) EACH FROM 7639 FT TO 6639 FT AND 6639 FT TO 5712 FT;
10/27/13 SIDETRACKED AND TD'ED 8 3/4" HOLE
10/28/13 RAN 7? 26# P-110 CSG; SET @ 7557 FT
10/29/13 CMT W/467 SX CLASS TXI (LEAD) & 415 SX CLASS TXI (TAIL); TOC @ 75?
10/30/13 TESTED BOPE 3000# & ANNULAR TO 1500#. TESTED CASING TO 1500# FOR 30 MINUTES. HELD OK.
DRILLED OUT WITH 6-1/8? BIT. CHART ATTACHED.
11/3/13 TD'ED 6 1/8" HOLE
11/4/13 RAN 4 1/2? 11.6# P-110 CSG; SET @ 11596 FT
11/6/13 RIG RELEASE