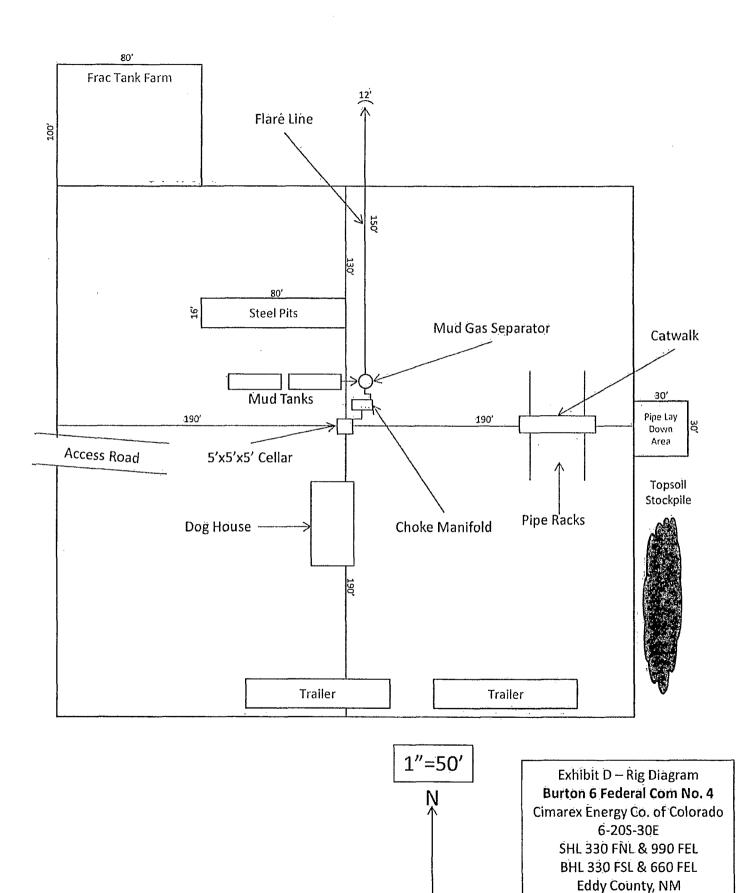

| <u>.</u> )                                                                                                                                                                                                            |                                                                                                                                                                           |                                                                                                                            |                                                                                                                                                                        |                                                                                   |  |
|-----------------------------------------------------------------------------------------------------------------------------------------------------------------------------------------------------------------------|---------------------------------------------------------------------------------------------------------------------------------------------------------------------------|----------------------------------------------------------------------------------------------------------------------------|------------------------------------------------------------------------------------------------------------------------------------------------------------------------|-----------------------------------------------------------------------------------|--|
| Form 3160-5<br>(August 2007) UNITED STATES / 4-23/<br>DEPARTMENT OF THE INTERIOR<br>BUREAU OF LAND MANAGEMENT<br>SUNDRY NOTICES AND REPORTS ON WELLS<br>Do not use this form for proposals to drill or to re-enter an |                                                                                                                                                                           |                                                                                                                            | FORM<br>OMB N<br>Expires<br>5. Lease Serial No.<br>NMNM124659                                                                                                          |                                                                                   |  |
| abandoned well. Use form 3160-3 (APD) for such proposals.                                                                                                                                                             |                                                                                                                                                                           |                                                                                                                            | o. II Indian, Allottee                                                                                                                                                 | 6. If Indian, Allottee or Tribe Name                                              |  |
| SUBMIT IN TRIPLICATE - Other instructions on reverse side.                                                                                                                                                            |                                                                                                                                                                           |                                                                                                                            | 7. If Unit or CA/Agr                                                                                                                                                   | eement, Name and/or No.                                                           |  |
| <ol> <li>Type of Well</li> <li>Oil Well Gas Well Oth</li> </ol>                                                                                                                                                       |                                                                                                                                                                           | 8. Well Name and No.<br>BURTON 6 FEDERAL COM 4                                                                             |                                                                                                                                                                        |                                                                                   |  |
| 2. Name of Operator Contact: ARICKA EASTERLING<br>CIMAREX ENERGY COMPANY E-Mail: aeasterling@cimarex.com                                                                                                              |                                                                                                                                                                           |                                                                                                                            | 9. API Well No.<br>30-015-39332                                                                                                                                        | 30-015-39332                                                                      |  |
| 3a. Address<br>202 S. CHEYENNE AVE, SUI<br>TULSA, OK 74103                                                                                                                                                            | hone No. (include area code)<br>918-560-7060                                                                                                                              | ) 10. Field and Pool, o<br>PARKWAY; BO                                                                                     | 10. Field and Pool, or Exploratory<br>PARKWAY; BONE SPRING                                                                                                             |                                                                                   |  |
| 4. Location of Well (Footage, Sec., T., R., M., or Survey Description)                                                                                                                                                |                                                                                                                                                                           |                                                                                                                            | 11. County or Parish                                                                                                                                                   | 11. County or Parish, and State                                                   |  |
| Sec 6 T20S R30E 330FNL 990FEL                                                                                                                                                                                         |                                                                                                                                                                           |                                                                                                                            | EDDY COUNT                                                                                                                                                             | EDDY COUNTY, NM                                                                   |  |
| 12. CHECK APPI                                                                                                                                                                                                        | ROPRIATE BOX(ES) TO IND                                                                                                                                                   | ICATE NATURE OF I                                                                                                          | NOTICE, REPORT, OR OTHE                                                                                                                                                | ER DATA                                                                           |  |
| TYPE OF SUBMISSION                                                                                                                                                                                                    | TỵPÉ OF ACTION                                                                                                                                                            |                                                                                                                            |                                                                                                                                                                        |                                                                                   |  |
| Notice of Intent                                                                                                                                                                                                      | Acidize                                                                                                                                                                   | Deepen                                                                                                                     | Production (Start/Resume)                                                                                                                                              | U Water Shut-Off                                                                  |  |
| Subsequent Report                                                                                                                                                                                                     | <ul> <li>Alter Casing</li> <li>Casing Repair</li> </ul>                                                                                                                   | <ul> <li>Fracture Treat</li> <li>New Construction</li> </ul>                                                               | Reclamation Recomplete                                                                                                                                                 | Well Integrity Other                                                              |  |
| Final Abandonment Notice                                                                                                                                                                                              | Change Plans<br>Convert to Injection                                                                                                                                      | <ul> <li>Plug and Abandon</li> <li>Plug Back</li> </ul>                                                                    | <ul> <li>Temporarily Abandon</li> <li>Water Disposal</li> </ul>                                                                                                        | Change to Original A<br>PD                                                        |  |
| Attach the Bond under which the wo<br>following completion of the involved<br>testing has been completed. Final Al<br>determined that the site is ready for f<br>Cimarex Energy Inc. respectfu                        | ally or recomplete horizontally, give su<br>rk will be performed or provide the Bo<br>I operations. If the operation results in<br>bandonment Notices shall be filed only | bsurface locations and measurd No. on file with BLM/B1/<br>a multiple completion or rec-<br>after all requirements, includ | ured and true vertical depths of all pert<br>X. Required subsequent reports shall b<br>ompletion in a new interval, a Form 31<br>ling reclamation, have been completed | inent markers and zones.<br>The filed within 30 days<br>160-4 shall be filed once |  |
| attached diagram.                                                                                                                                                                                                     | (200) drilling and in order to pro-                                                                                                                                       | a second at a the side second                                                                                              | ·                                                                                                                                                                      |                                                                                   |  |
|                                                                                                                                                                                                                       | (320' drilling pad in order to acc<br>ace OK - JR 121<br>e Existing Condition<br>ACC                                                                                      | • •                                                                                                                        | ord                                                                                                                                                                    | EIVED<br>26 2013<br>ARTESIA                                                       |  |
| 14. I hereby certify that the foregoing is                                                                                                                                                                            | Electronic Submission #22719<br>For CIMAREX ENER<br>Committed to AFMSS for proces                                                                                         | GY COMPANY, sent to t<br>ssing by JOHNNY DICKE                                                                             | he Carlsbad<br>RSON on 11/21/2013 ()                                                                                                                                   |                                                                                   |  |
| Name (Printed/Typed) ARICKA EASTERLING Title                                                                                                                                                                          |                                                                                                                                                                           |                                                                                                                            | _ATORY_ANALYST                                                                                                                                                         | ,,,,                                                                              |  |
| Signature (Electronic                                                                                                                                                                                                 | Submission)                                                                                                                                                               | Date 11/18/2                                                                                                               | 2013                                                                                                                                                                   |                                                                                   |  |
|                                                                                                                                                                                                                       | THIS SPACE FOR                                                                                                                                                            | EDERAL OR STATE                                                                                                            | OFFICE USE                                                                                                                                                             |                                                                                   |  |
| Approved By<br>Conditions of approval, if any, are attached<br>certify that the applicant holds legal or eq<br>which would entitle the applicant to cond<br>Title 18 U.S.C. Section 1001 and Title 43                 | uitable title to those rights in the subject<br>operations thereon.                                                                                                       | ct lease Office C                                                                                                          | ARLSBAD FIELD OFFIGE                                                                                                                                                   | DEais 4 2013                                                                      |  |
| States any false, fictitious or fraudulent                                                                                                                                                                            | statements or representations as to any                                                                                                                                   | matter within its jurisdiction                                                                                             |                                                                                                                                                                        |                                                                                   |  |