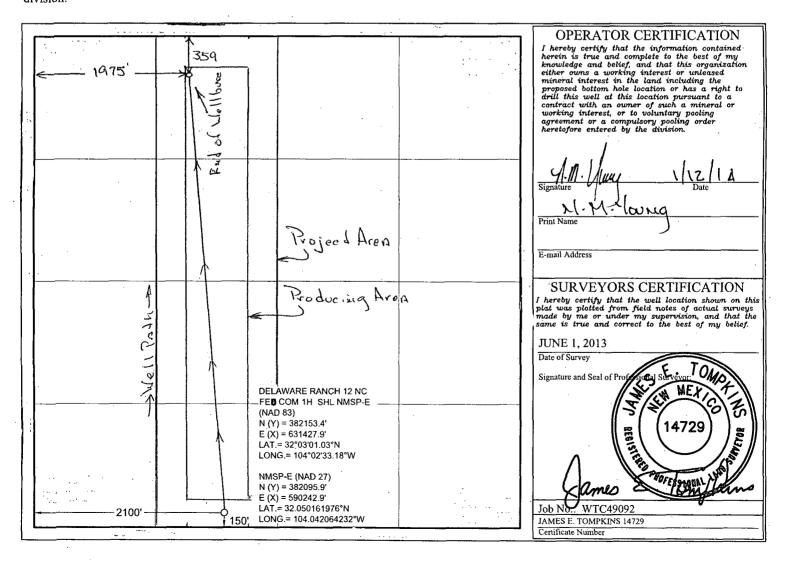

District Office

1220 South St. Francis Dr. Santa Fe, New Mexico 87505 JAN 21 2014  $\square$  AMENDED REPORT

NMOCD ARTESIA WELL LOCATION AND ACREAGE DEDICATION PLAT

North

1975

| Phone: (505) 476-3460 Fax: (505) 476-3462 |         |                              | NMOCD ARTESIA 7 |           |                  |                             |               |                |           |  |
|-------------------------------------------|---------|------------------------------|-----------------|-----------|------------------|-----------------------------|---------------|----------------|-----------|--|
|                                           | ,       | WEL                          | L LOCA          | TION A    | ND ACREA         | GE DEDICA                   | TION PLAT     | as a           | Drille    |  |
| API Number                                |         |                              | Pool Code       |           |                  |                             | Pool Name     |                |           |  |
| 30-015-41719                              |         |                              | 51              | 010       | Rec              | Red Bluff South Bong Spring |               |                |           |  |
| Property Code                             |         |                              | Property Name   |           |                  |                             |               | Well Number    |           |  |
| 40158                                     |         | DELAWARE RANCH 12 NC FED COM |                 |           |                  |                             |               | 1H             |           |  |
| OGRID No.                                 |         |                              | Operator Name   |           |                  |                             |               |                | Elevation |  |
| 14744                                     |         | MEWBOURNE OIL COMPANY        |                 |           |                  |                             |               | 2944'          |           |  |
|                                           |         |                              |                 |           | Surface Locat    | ion                         |               | . ,            |           |  |
| UL or lot no.                             | Section | Township                     | Range           | Lot Idn   | Feet from the    | North/South line            | Feet from the | East/West line | County    |  |
| N                                         | 12      | 26 S                         | 28 E            |           | 150              | SOUTH                       | 2100          | WEST           | EDDY      |  |
|                                           |         | <u> </u>                     | Bott            | om Hole L | ocation If Diffe | erent From Surfa            | ace           | <u> </u>       |           |  |
| UL or lot no.                             | Section | Township                     | Range           | Lot Idn   | Feet from the    | North/South line            | Feet from the | East/West line | County    |  |