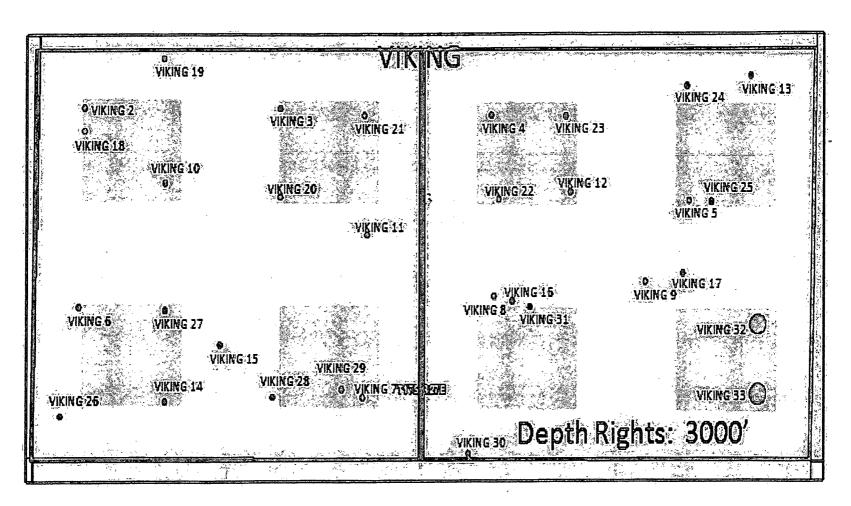

#### Wells/Facilities, continued

|                                                       |                                                       |                                                                                                   | 2,                                                                                  |                                                                                                                                     |
|-------------------------------------------------------|-------------------------------------------------------|---------------------------------------------------------------------------------------------------|-------------------------------------------------------------------------------------|-------------------------------------------------------------------------------------------------------------------------------------|
| Agreement<br>NMNM025527A<br>NMNM025527<br>NMNM025527  | Lease<br>NMNM025527A<br>NMNM025527<br>NMNM025527      | Well/Fac Name, Number<br>YESO VIKING FEDERAL 3<br>YESO VIKING FEDERAL 4<br>YESO VIKING FEDERAL 12 | <b>API Number</b><br>30-015-41340-00-S1<br>30-015-41341-00-S1<br>30-015-41872-00-X1 | Location<br>Sec 23 T17S R27E SESW 2240FSL 1680FWL<br>Sec 23 T17S R27E NWSE 2210FSL 2180FEL<br>Sec 23 T17S R27E NWSE 1720FSL 1650FEL |
| MINIMINIOZOGZI                                        | INIVINIVIOZOGZI                                       | 1200 VIKING 1 EDETAL 12                                                                           | 30-013-41872-00-X1                                                                  | 32.817045 N Lat, 104.245681 W Lon                                                                                                   |
| NMNM025527                                            | NMNM025527                                            | YESO VIKING FEDERAL 13                                                                            | 30-015-41873-00-X1                                                                  | Sec 23 T17S R27E NESE 2480FSL 0451FEL 32.819098 N Lat, 104.241776 W Lon                                                             |
| NMNM025527                                            | NMNM025527                                            | YESO VIKING FEDERAL 16                                                                            | 30-015-41874-00-X1                                                                  | Sec 23 T17S R27E SWSE 1017FSL 2040FEL 32.815124 N Lat, 104.246954 W Lon                                                             |
| NMNM025527                                            | NMNM025527                                            | YESO VIKING FEDERAL 17                                                                            | 30-015-41875-00-X1                                                                  | Sec 23 T17S R27E SESE 1202FSL 0903FEL 32.815600 N Lat, 104.243251 W Lon                                                             |
| NMNM025527                                            | NMNM025527                                            | YESO VIKING FEDERAL 22                                                                            |                                                                                     | Sec 23 T17S R27E NWSE 1670FSL 2130FEL 32.816923 N Lat, 104.247244 W Lon                                                             |
| NMNM025527                                            | NMNM025527                                            | YESO VIKING FEDERAL 23                                                                            |                                                                                     | Sec 23 1175 R27E NWSE 2210FSL 1680FEL 32.818393 N Lat, 104.245777 W Lon                                                             |
| NMNM025527                                            | NMNM025527                                            | YESO VIKING FEDERAL 24                                                                            |                                                                                     | Sec 23 T175 R27E NESE 2409FSL 0876FEL 32.818915 N Lat, 104.243161 W Lon                                                             |
| NMNM025527                                            | NMNM025527                                            | YESO VIKING FEDERAL 25                                                                            |                                                                                     | Sec 23 T17S R27E NESE 1670FSL 710FEL 32.816879 N Lat, 104.242622 W Lon                                                              |
| NMNM025527                                            | NMNM025527                                            | YESO VIKING FEDERAL 30                                                                            |                                                                                     | Sec 23 T17S R27E SWSE 25FSL 2327FEL<br>32.812409 N Lat. 104.247891 W Lon                                                            |
| NMNM025527                                            | NMNM025527                                            | YESO VIKING FEDERAL 31                                                                            |                                                                                     | Sec 23 T17S R27E SWSE 978FSL 1920FEL 32.815014 N Lat, 104.246562 W Lon                                                              |
| NMNM025527<br>NMNM025527<br>NMNM025527<br>NMNM025527A | NMNM025527<br>NMNM025527<br>NMNM025527<br>NMNM025527A | YESO VIKING FEDERAL 5<br>YESO VIKING FEDERAL 8<br>YESO VIKING FEDERAL 9<br>YESO VIKING FEDERAL 10 | 30-015-41260-00-X1<br>30-015-41468-00-X1<br>30-015-41261-00-X1                      | Sec 23 T17S R27E NESE 1670FSL 0860FEL<br>Sec 23 T17S R27E SWSE 1045FSL 2160FEL<br>Sec 23 T17S R27E SESE 1150FSL 1150FEL             |
| NIVINIVIUZOOZIA                                       | INIVIINIVIUZ55Z/A                                     | TESO VIKING PEDERAL TO                                                                            | 30-015-41870-00-X1                                                                  | Sec 23 T17S R27E NWSW 1755FSL 0900FWL 32.817228 N Lat, 104.254536 W Lon                                                             |
| NMNM025527A                                           | NMNM025527A                                           | YESO VIKING FEDERAL 11                                                                            | 30-015-41871-00-X1                                                                  | Sec 23 T17S R27E NESW 1435FSL 2261FWL 32.816303 N Lat. 104.250112 W Lon                                                             |
| NMNM025527A                                           | NMNM025527A                                           | YESO VIKING FEDERAL 14                                                                            |                                                                                     | Sec 23 T17S R27E SWSW 0360FSL 0770FWL 32.813398 N Lat. 104.254982 W Lon                                                             |
| NMNM025527A                                           | NMNM025527A                                           | YESO VIKING FEDERAL 15                                                                            | •                                                                                   | Sec 23 T17S R27E SWSW 0714FSL 1277FWL 32.814355 N Lat, 104.253326 W Lon                                                             |
| NMNM025527A                                           | NMNM025527A                                           | YESO VIKING FEDERAL 18                                                                            | 30-015-41876-00-X1                                                                  | Sec 23 T17S R27E NWSW 2080FSL 0360FWL 32.818138 N Lat, 104.256278 W Lon                                                             |
| NMNM025527A                                           | NMNM025527A                                           | YESO VIKING FEDERAL 19                                                                            | 30-015-41854-00-X1                                                                  | Sec 23 T17S R27E NWSW 2555FSL 0890FWL 32.818454 N Lat, 104.254374 W Lon                                                             |
| NMNM025527A<br>NMNM025527A                            | NMNM025527A<br>NMNM025527A                            | YESO VIKING FEDERAL 2<br>YESO VIKING FEDERAL 20                                                   | 30-015-41339-00-X1                                                                  | Sec 23 T17S R27E NWSW 2230FSL 360FWL<br>Sec 23 T17S R27E NESW 1670FSL 1680FWL<br>32.816969 N Lat, 104.251999 W Lon                  |
| NMNM025527A                                           | NMNM025527A                                           | YESO VIKING FEDERAL 21                                                                            |                                                                                     | Sec 23 T17S R27E NESW 2200FSL 2240FWL 32.818408 N Lat, 104.250167 W Lon                                                             |
| NMNM025527A                                           | NMNM025527A                                           | YESO VIKING FEDERAL 26                                                                            | 30-015-41853-00-X1                                                                  | Sec 23 T175 R27E SWSW 240FSL 210FWL 32.813087 N Lat, 104.256806 W Lon                                                               |
| NMNM025527A                                           | NMNM025527A                                           | YESO VIKING FEDERAL 27                                                                            |                                                                                     | Sec 23 T17S R27E SWSW 850FSL 860FWL 32.814742 N Lat, 104.254681 W Lon                                                               |
| NMNM025527A                                           | NMNM025527A                                           | YESO VIKING FEDERAL 28                                                                            |                                                                                     | Sec 23 T17S R27E SESW 380FSL 1640FWL 32.813426 N Lat, 104.252151 W Lon                                                              |
| NMNM025527A                                           | NMNM025527A                                           | YESO VIKING FEDERAL 29                                                                            | 30-015-41852-00-X1                                                                  | Sec 23 T17S R27E SESW 432FSL 2100FWL 32.813554 N Lat, 104.250654 W Lon                                                              |
| NMNM025527A<br>NMNM025527A                            | NMNM025527A<br>NMNM025527A                            | YESO VIKING FEDERAL 6<br>YESO VIKING FEDERAL 7                                                    | 30-015-41342-00-X1<br>30-015-41425-00-X1                                            | Sec 23 T17S R27E SWSW 0950FSL 0330FWL<br>Sec 23 T17S R27E SESW 0380FSL 2240FWL                                                      |

### 32. Additional remarks, continued

using the well test method.

A central tank battery will be located at the Yeso Viking Federal #3 in Section 23, T17S, R27E on Federal Lease NMNM-025527A in Eddy County, New Mexico. A common gas sales meter 713301-00 associated with DCP is located in Section 23, T17S, R27E approximately 1500 feet south of the Yeso Viking Federal #3. These meters will be calibrated on a regular basis per API, NMOCD and BLM specifications. The BLM and OCD will be notified of any future changes in the facility. Produced water will be trucked from location initially, and potentially sent to the Yeso SWD in Section 21, T17S, R28E in Eddy County, New Mexico, approximately 5 miles from the Yeso Viking Federal #3 CTB.