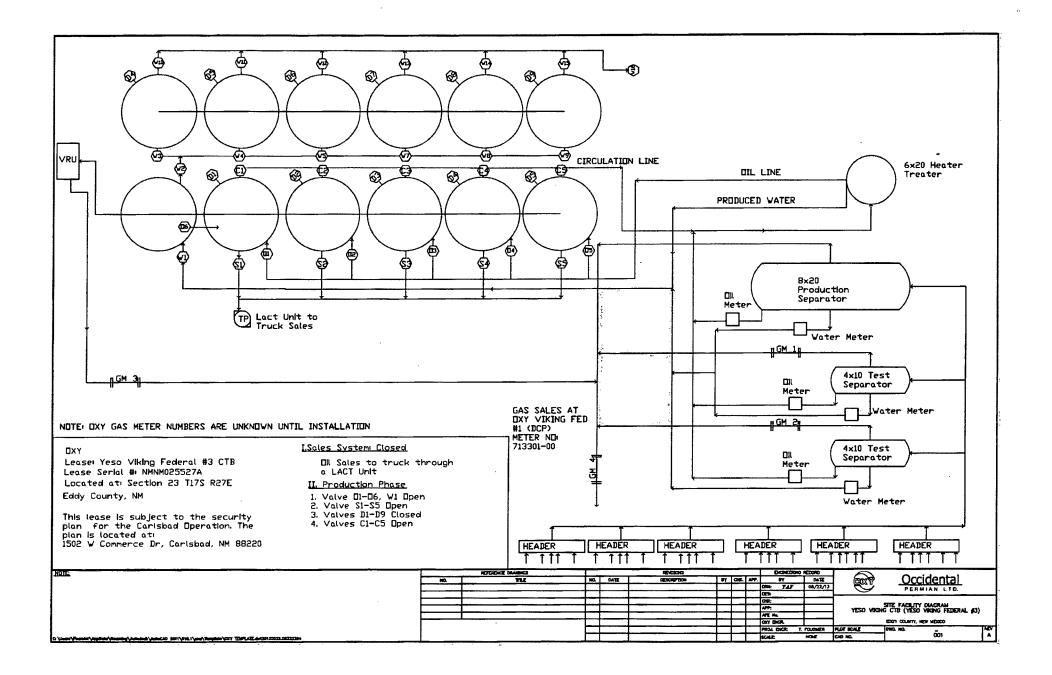

### 32. Additional remarks, continued

using the well test method.

A central tank battery will be located at the Yeso Viking Federal #3 in Section 23, T17S, R27E on Federal Lease NMNM-025527A in Eddy County, New Mexico. A common gas sales meter 713301-00 associated with DCP is located in Section 23, T17S, R27E approximately 1500 feet south of the Yeso Viking Federal #3. These meters will be calibrated on a regular basis per API, NMOCD and BLM specifications. The BLM and OCD will be notified of any future changes in the facility. Produced water will be trucked from location initially, and potentially sent to the Yeso SWD in Section 21, T17S, R28E in Eddy County, New Mexico, approximately 5 miles from the Yeso Viking Federal #3 CTB.

Process and Flow Descriptions:

Please see attached diagram for the Yeso Viking Federal #3 CTB. The flow of produced fluids is shown in detail along with a description of each vessel.

The commingling of production is in the interest of conservation and waste and will result in the most effective economic means of producing the reserves in place from the affected wells and will not result in reduced royalty or improper measurement of production. The proposed commingling will reduce operating expenses as well as reduce the surface facility footprint and overall emissions.