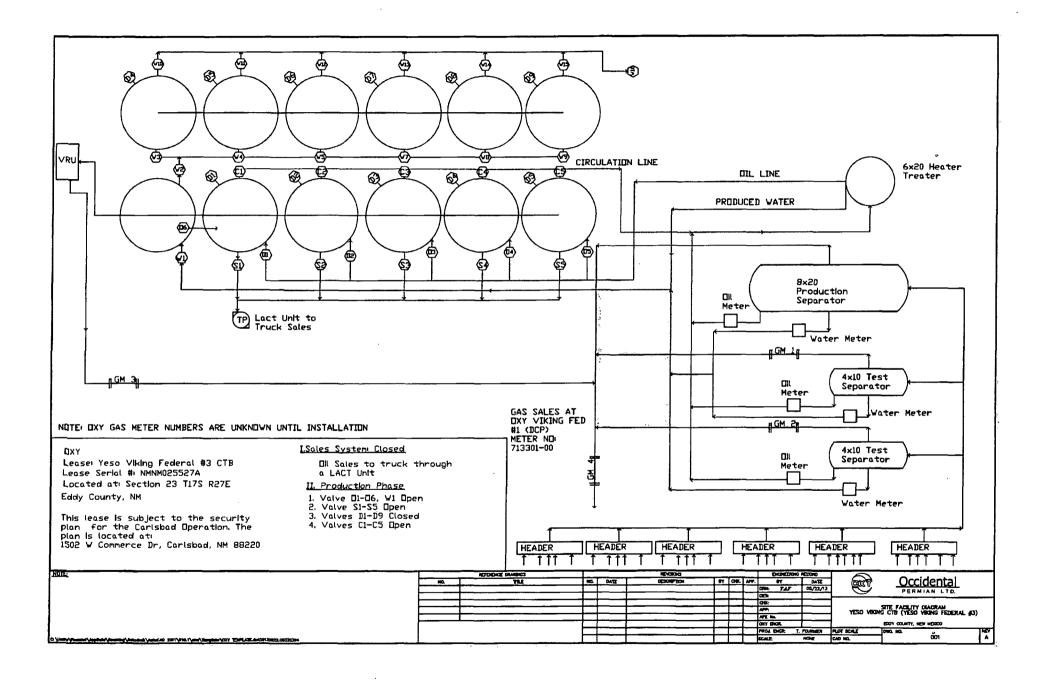

Form 3160-5 (August 2007)

UNITED STATES DEPARTMENT OF THE INTERIOR BUREAU OF LAND MANAGEMENT

OCD Artesia

FORM APPROVED OMB NO. 1004-0135 Expires: July 31, 2010