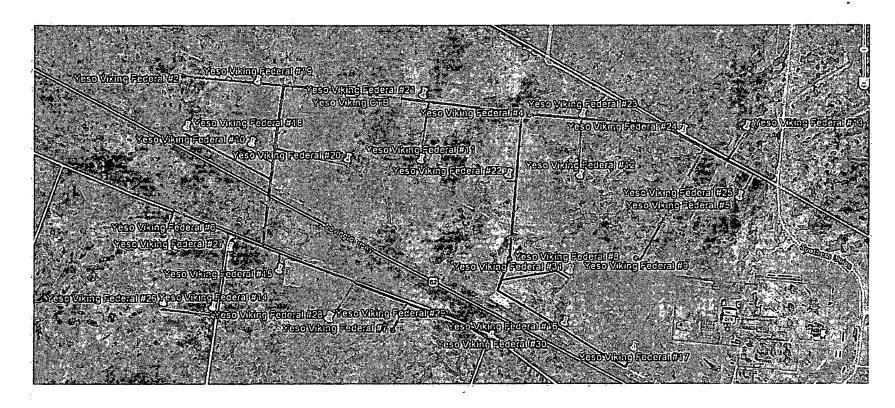

A map is enclosed showing the Federal leases and well locations in Section 23, T17S, R27E.

The BLM's interest in these leases is the same. Leases NMNM-025527A and NMNM-025527 have a royalty rate of 12.5%.