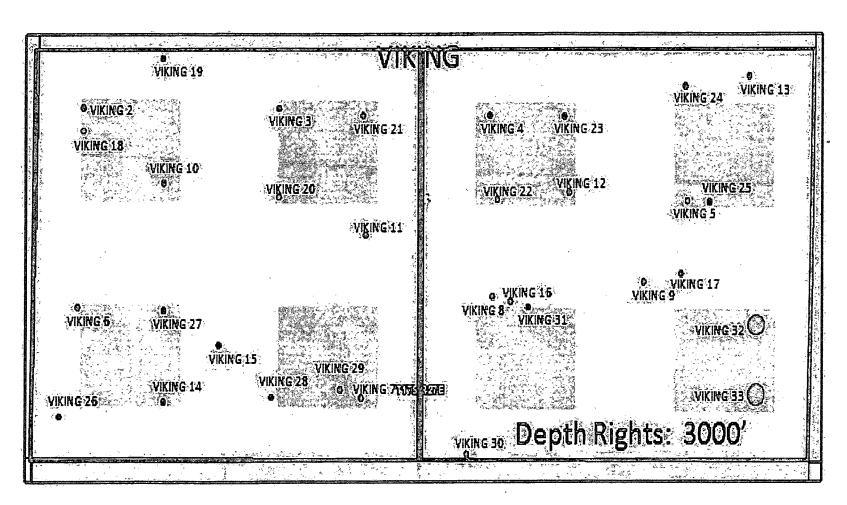

A map is enclosed showing the Federal leases and well locations in Section 23, T17S, R27E.

The BLM's interest in these leases is the same. Leases NMNM-025527A and NMNM-025527 have a royalty rate of 12.5%.

## 32. Additional remarks, continued

using the well test method.

A central tank battery will be located at the Yeso Viking Federal #3 in Section 23, T17S, R27E on Federal Lease NMNM-025527A in Eddy County, New Mexico. A common gas sales meter 713301-00 associated with DCP is located in Section 23, T17S, R27E approximately 1500 feet south of the Yeso Viking Federal #3. These meters will be calibrated on a regular basis per API, NMOCD and BLM specifications. The BLM and OCD will be notified of any future changes in the facility. Produced water will be trucked from location initially, and potentially sent to the Yeso SWD in Section 21, T17S, R28E in Eddy County, New Mexico, approximately 5 miles from the Yeso Viking Federal #3 CTB.

A central tank battery will be located at the Yeso Viking Federal #3 in Section 23, T17S, R27E on Federal Lease NMNM-025527A in Eddy County, New Mexico. A common gas sales meter 713301-00 associated with DCP is located in Section 23, T17S, R27E approximately 1500 feet south of the Yeso Viking Federal #3. These meters will be calibrated on a regular basis per API, NMOCD and BLM specifications. The BLM and OCD will be notified of any future changes in the facility. Produced water will be trucked from location initially, and potentially sent to the Yeso SWD in Section 21, T17S, R28E in Eddy County, New Mexico, approximately 5 miles from the Yeso Viking Federal #3 CTB.