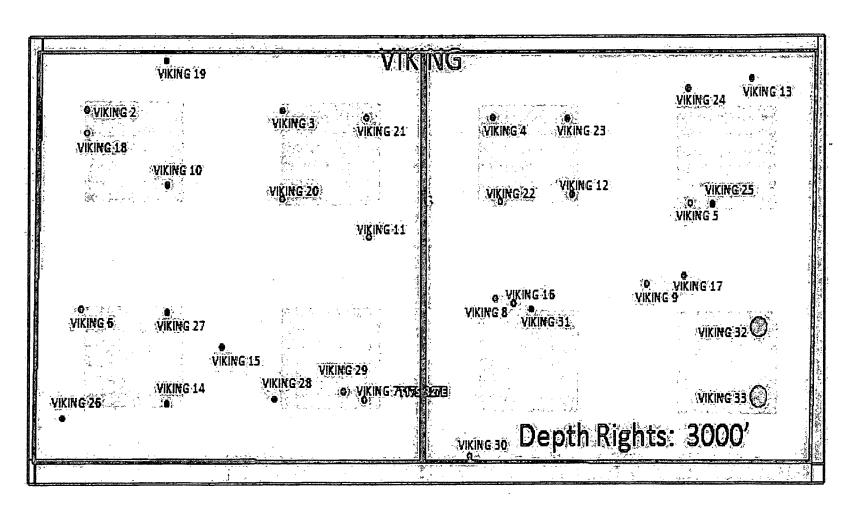

### 32. Additional remarks, continued

using the well test method.

A central tank battery will be located at the Yeso Viking Federal #3 in Section 23, T17S, R27E on Federal Lease NMNM-025527A in Eddy County, New Mexico. A common gas sales meter 713301-00 associated with DCP is located in Section 23, T17S, R27E approximately 1500 feet south of the Yeso Viking Federal #3. These meters will be calibrated on a regular basis per API, NMOCD and BLM specifications. The BLM and OCD will be notified of any future changes in the facility. Produced water will be trucked from location initially, and potentially sent to the Yeso SWD in Section 21, T17S, R28E in Eddy County, New Mexico, approximately 5 miles from the Yeso Viking Federal #3 CTB.

# Bureau of Land Management Conditions of Approval December 24, 2013

Oxy USA, Inc. Yeso Viking Federal Central Tank Battery Yeso Viking Wells 2 thru 32

# Commingle on and off lease Sales and Storage for NM025527A and (NM025527 (off lease measurement, sales and storage)) Per attached list of wells

- 1. This approval is subject to like approval by the New Mexico Oil Conservation Division.
- 2. This agency shall be notified of any spill or discharge as required by NTL-3A.
- 3. This agency reserves the right to modify or rescind approval whenever it determines continued use of the approved method may adversely affect the surface or subsurface environments. Also this office reserves the right to modify or rescind approval if it is determined that Instruction Memorandum (IM) No. 2013-152 dated July 3, 2013 and the Pecos District Instruction Memorandum No. NMPO-2013-02 is not being fully adhered.
- 4. This approval does not constitute right-of-way approval for any off-lease activities. Within 30 days, an application for right-of-way approval must be submitted to the Realty Section if not already done.
- 5. Approval for combining production from various sources is a privilege which is granted to lessees for the purpose of aiding conservation and extending the economic life of leases. Applicants should be cognizant that failure to operate in accordance with the provisions outlined in the Authorized Officer's conditions of approval and/or subsequent stipulations or modifications will subject such approval to revocation.
- 6. Approval for off lease measurement, sales and storage production facility is a privilege which is granted to operator for the purpose of allowing production sales on a particular lease and/or for the purpose of aiding conservation and extending the economic life of leases. Applicant should be cognizant that failure to operate in accordance with the provisions outlined in the Authorized Officer's conditions of approval and/or subsequent stipulations or modifications will subject such approval to revocation.
- 7. All above ground structures on the lease shall be painted Shale Green (5Y 4/2), or as per approved APD stipulations. This is to be done within 90 days, if you have not already done so.
- 8. Gas measurement for allocation must be measured as per Onshore Order #5 for sales meters.

# Yeso Viking Federal Central Tank Battery Yeso Viking Wells 2 thru 32

- 9. All gas and oil subject to royalty shall be measured as per federal regulations and shall be reported to ONRR as required. All gas which is vented, flared or used on lease shall be reported as per NTL-4A to ONRR. All gas which is vented or flared shall be subject to royalty, unless prior approval was given by the authorized officer.
- 10. This agency shall be notified of any change in sales method or location of sales point.
- 11. Additional wells and/or leases require additional commingling approvals.