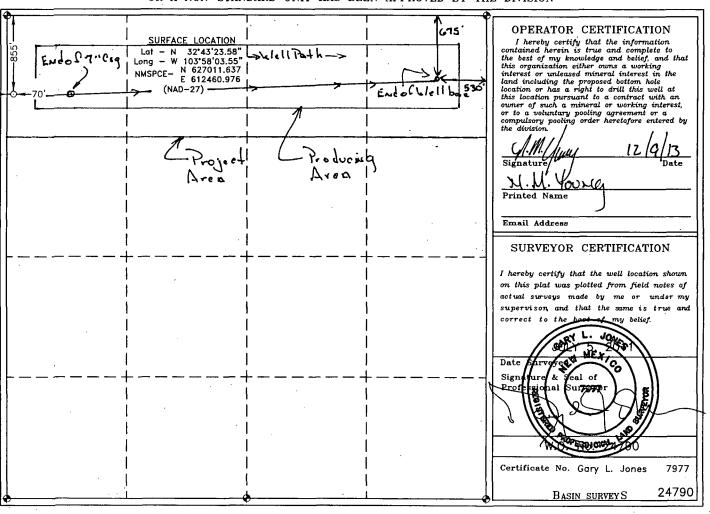

## WELL LOCATION AND ACREAGE DEDICATION PLAT

| 30-015-39582           | Pool Code 54600 | Santo Nino; Bone Spring        |                   |  |
|------------------------|-----------------|--------------------------------|-------------------|--|
| Property Code<br>38899 |                 | roperty Name " FEDERAL COM     | Well Number<br>4H |  |
| ogrid no.<br>14744     | •               | perator Name<br>NE OIL COMPANY | Elevation 3440'   |  |

## Surface Location

| UL or lot No. | Section | Township | Range | Lot Idn | Feet from the | North/South line | Feet from the | East/West line | County |
|---------------|---------|----------|-------|---------|---------------|------------------|---------------|----------------|--------|
| D             | 27      | 18 S     | 30 E  |         | 855           | NORTH            | 70            | WEST           | EDDY   |

## Bottom Hole Location If Different From Surface

| -                                                                  | UL or lot No. | Section | Township | Range | Lot Idn | Feet from the | North/South line | Feet from the | East/West line | County |
|--------------------------------------------------------------------|---------------|---------|----------|-------|---------|---------------|------------------|---------------|----------------|--------|
|                                                                    | A             | 27      | 185      | 30E   |         | 675           | North            | 530           | East           | Eddy   |
| Dedicated Acres   Joint or Infill   Consolidation Code   Order No. |               |         |          |       |         |               |                  | <del></del>   |                |        |
|                                                                    | 160           |         |          |       |         |               | ·                |               |                |        |