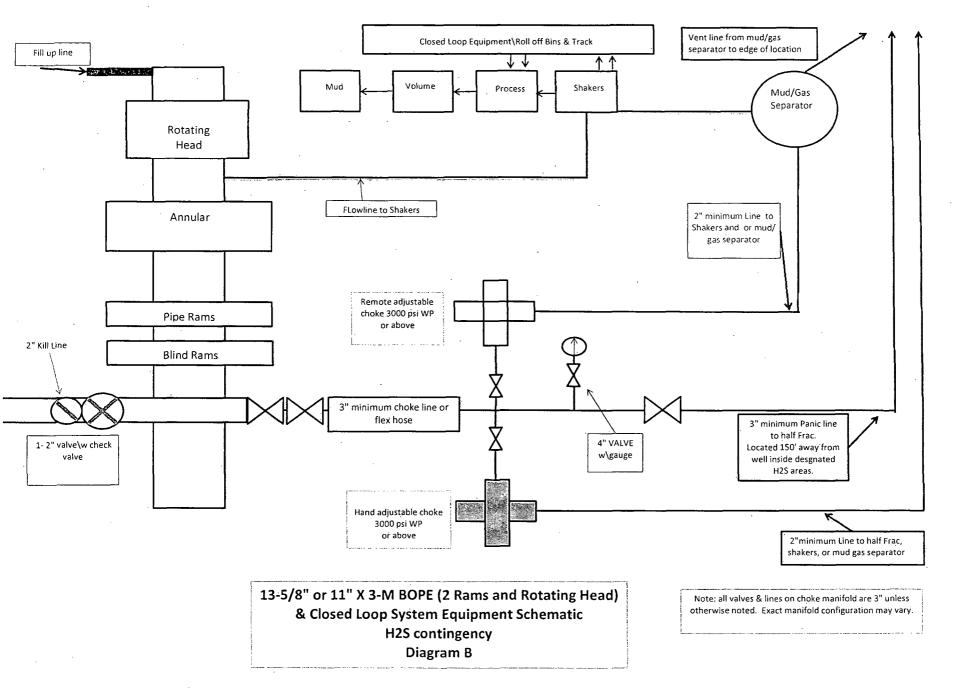

----------------------------|------------------|-------------|--|
|   | [ft]     | [ft]   | •                                      |                  |             |  |
|   | • 0.00   |        | Generic gyro - northseeking (Standard) |                  | No.257H AWB |  |

# OFFSET WELLPATH MD REFERENCE - Offset Wellbore: No.257H AWB Offset Wellpath: No.257H AWP

| MD Reference: Rig on No. 257H SHL (KB) | Offset TVD & local coordinates use Reference Wellpath settings |
|----------------------------------------|----------------------------------------------------------------|
|                                        | (See WELLPATH DATUM on page 1 of this report)                  |
| Ellipse Start MD                       | 29.00ft                                                        |





.





Note: Actual lengths of casing heads may vary. Always measure items prior to installing in order to ensure proper spacing.

# MIDWEST

-----

The second second

# HOSE AND SPECIALTY INC.

| INT                                           | ERNAL                            | HYDROSI                                | TATIC TEST     | r repor     | T   |      |
|-----------------------------------------------|----------------------------------|----------------------------------------|----------------|-------------|-----|------|
| Customer:                                     | ····                             |                                        |                | P.O. Numb   | er: |      |
| LATSHAW DRILLING                              |                                  |