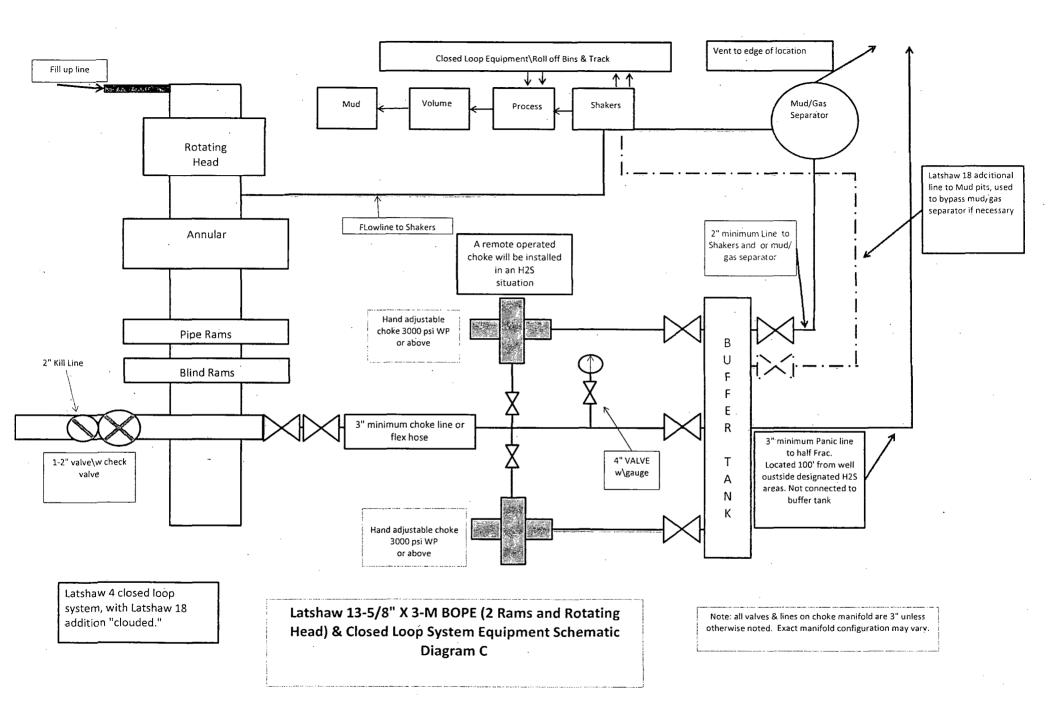

| (March 2012) UN                                                                                                                                                                                                                                                                                                                                                                                                                                                                                                                                                                                                                                                                                                                                                                                                                                                                                                                                                                                                                                                                                                                                                                                                                                                                                                                                                                                                                                                                                                                                                                                                                                                                                                                                                                                                                                                                                                                                                                                                                                                                                                                      | NITED STATES                                                                                                                                                                                          | Operator Co                                                                                                                                                                                                                                                                                                                                                                                                                                                                                                                                                                                                                                                                                                                                                                                                                                                                                                                                                                                                                                                                                                                                                                                                                                                                                                                                                                                                                                                                                                                                                                                                                                                                                                                                                                                                                                                                                                                                                                                                                                                                                                                              |                                                                             | Expires Oct                                                                                                                                                                                                        | . 1004-0137<br>tober 31, 2014                                                                                                                                                 |
|--------------------------------------------------------------------------------------------------------------------------------------------------------------------------------------------------------------------------------------------------------------------------------------------------------------------------------------------------------------------------------------------------------------------------------------------------------------------------------------------------------------------------------------------------------------------------------------------------------------------------------------------------------------------------------------------------------------------------------------------------------------------------------------------------------------------------------------------------------------------------------------------------------------------------------------------------------------------------------------------------------------------------------------------------------------------------------------------------------------------------------------------------------------------------------------------------------------------------------------------------------------------------------------------------------------------------------------------------------------------------------------------------------------------------------------------------------------------------------------------------------------------------------------------------------------------------------------------------------------------------------------------------------------------------------------------------------------------------------------------------------------------------------------------------------------------------------------------------------------------------------------------------------------------------------------------------------------------------------------------------------------------------------------------------------------------------------------------------------------------------------------|-------------------------------------------------------------------------------------------------------------------------------------------------------------------------------------------------------|------------------------------------------------------------------------------------------------------------------------------------------------------------------------------------------------------------------------------------------------------------------------------------------------------------------------------------------------------------------------------------------------------------------------------------------------------------------------------------------------------------------------------------------------------------------------------------------------------------------------------------------------------------------------------------------------------------------------------------------------------------------------------------------------------------------------------------------------------------------------------------------------------------------------------------------------------------------------------------------------------------------------------------------------------------------------------------------------------------------------------------------------------------------------------------------------------------------------------------------------------------------------------------------------------------------------------------------------------------------------------------------------------------------------------------------------------------------------------------------------------------------------------------------------------------------------------------------------------------------------------------------------------------------------------------------------------------------------------------------------------------------------------------------------------------------------------------------------------------------------------------------------------------------------------------------------------------------------------------------------------------------------------------------------------------------------------------------------------------------------------------------|-----------------------------------------------------------------------------|--------------------------------------------------------------------------------------------------------------------------------------------------------------------------------------------------------------------|-------------------------------------------------------------------------------------------------------------------------------------------------------------------------------|
|                                                                                                                                                                                                                                                                                                                                                                                                                                                                                                                                                                                                                                                                                                                                                                                                                                                                                                                                                                                                                                                                                                                                                                                                                                                                                                                                                                                                                                                                                                                                                                                                                                                                                                                                                                                                                                                                                                                                                                                                                                                                                                                                      | ENT OF THE INT<br>OF LAND MANAG                                                                                                                                                                       | ERIUR                                                                                                                                                                                                                                                                                                                                                                                                                                                                                                                                                                                                                                                                                                                                                                                                                                                                                                                                                                                                                                                                                                                                                                                                                                                                                                                                                                                                                                                                                                                                                                                                                                                                                                                                                                                                                                                                                                                                                                                                                                                                                                                                    |                                                                             | 5. Lease Serial No.<br>(BHL) NMNM000244                                                                                                                                                                            | 47                                                                                                                                                                            |
| APPLICATION FOR                                                                                                                                                                                                                                                                                                                                                                                                                                                                                                                                                                                                                                                                                                                                                                                                                                                                                                                                                                                                                                                                                                                                                                                                                                                                                                                                                                                                                                                                                                                                                                                                                                                                                                                                                                                                                                                                                                                                                                                                                                                                                                                      |                                                                                                                                                                                                       | · STOREIARY                                                                                                                                                                                                                                                                                                                                                                                                                                                                                                                                                                                                                                                                                                                                                                                                                                                                                                                                                                                                                                                                                                                                                                                                                                                                                                                                                                                                                                                                                                                                                                                                                                                                                                                                                                                                                                                                                                                                                                                                                                                                                                                              | S POTAS                                                                     | program for complete                                                                                                                                                                                               | f 8 point drilling<br>e lease informatior                                                                                                                                     |
| la. Type of work: 🗹 DRILL                                                                                                                                                                                                                                                                                                                                                                                                                                                                                                                                                                                                                                                                                                                                                                                                                                                                                                                                                                                                                                                                                                                                                                                                                                                                                                                                                                                                                                                                                                                                                                                                                                                                                                                                                                                                                                                                                                                                                                                                                                                                                                            | REENTER                                                                                                                                                                                               |                                                                                                                                                                                                                                                                                                                                                                                                                                                                                                                                                                                                                                                                                                                                                                                                                                                                                                                                                                                                                                                                                                                                                                                                                                                                                                                                                                                                                                                                                                                                                                                                                                                                                                                                                                                                                                                                                                                                                                                                                                                                                                                                          |                                                                             | 7. If Unit or CA Agreen<br>Big Eddy Unit 68294<br>8. Lease Name and We                                                                                                                                             | x                                                                                                                                                                             |
| Ib. Type of Well: 🔽 Oil Well 🔲 Gas We                                                                                                                                                                                                                                                                                                                                                                                                                                                                                                                                                                                                                                                                                                                                                                                                                                                                                                                                                                                                                                                                                                                                                                                                                                                                                                                                                                                                                                                                                                                                                                                                                                                                                                                                                                                                                                                                                                                                                                                                                                                                                                | ell Other                                                                                                                                                                                             | Single Zone Mult                                                                                                                                                                                                                                                                                                                                                                                                                                                                                                                                                                                                                                                                                                                                                                                                                                                                                                                                                                                                                                                                                                                                                                                                                                                                                                                                                                                                                                                                                                                                                                                                                                                                                                                                                                                                                                                                                                                                                                                                                                                                                                                         | iple Zone                                                                   | Big Eddy Unit #257F                                                                                                                                                                                                | 10110                                                                                                                                                                         |
| 2. Name of Operator BOPCO, L.P.                                                                                                                                                                                                                                                                                                                                                                                                                                                                                                                                                                                                                                                                                                                                                                                                                                                                                                                                                                                                                                                                                                                                                                                                                                                                                                                                                                                                                                                                                                                                                                                                                                                                                                                                                                                                                                                                                                                                                                                                                                                                                                      |                                                                                                                                                                                                       | - 26073                                                                                                                                                                                                                                                                                                                                                                                                                                                                                                                                                                                                                                                                                                                                                                                                                                                                                                                                                                                                                                                                                                                                                                                                                                                                                                                                                                                                                                                                                                                                                                                                                                                                                                                                                                                                                                                                                                                                                                                                                                                                                                                                  |                                                                             | 9. API Well No.<br><b>30-015-</b>                                                                                                                                                                                  |                                                                                                                                                                               |
| <sup>3a.</sup> Address P.O. Box 2760<br>Midland, TX 79702                                                                                                                                                                                                                                                                                                                                                                                                                                                                                                                                                                                                                                                                                                                                                                                                                                                                                                                                                                                                                                                                                                                                                                                                                                                                                                                                                                                                                                                                                                                                                                                                                                                                                                                                                                                                                                                                                                                                                                                                                                                                            |                                                                                                                                                                                                       | Phone No. (include area code)<br>2-683-2277                                                                                                                                                                                                                                                                                                                                                                                                                                                                                                                                                                                                                                                                                                                                                                                                                                                                                                                                                                                                                                                                                                                                                                                                                                                                                                                                                                                                                                                                                                                                                                                                                                                                                                                                                                                                                                                                                                                                                                                                                                                                                              | I                                                                           | 10. Field and Pool, or Ex<br>WILLIAMS SIN<br>Hackberry; Bone Spri                                                                                                                                                  | ing/East                                                                                                                                                                      |
| 4. Location of Well (Report location clearly and                                                                                                                                                                                                                                                                                                                                                                                                                                                                                                                                                                                                                                                                                                                                                                                                                                                                                                                                                                                                                                                                                                                                                                                                                                                                                                                                                                                                                                                                                                                                                                                                                                                                                                                                                                                                                                                                                                                                                                                                                                                                                     |                                                                                                                                                                                                       |                                                                                                                                                                                                                                                                                                                                                                                                                                                                                                                                                                                                                                                                                                                                                                                                                                                                                                                                                                                                                                                                                                                                                                                                                                                                                                                                                                                                                                                                                                                                                                                                                                                                                                                                                                                                                                                                                                                                                                                                                                                                                                                                          |                                                                             | 11. Sec., T. R. M. or Bik                                                                                                                                                                                          | •                                                                                                                                                                             |
| At surface NWSE, UL J, 1670' FSL & 2                                                                                                                                                                                                                                                                                                                                                                                                                                                                                                                                                                                                                                                                                                                                                                                                                                                                                                                                                                                                                                                                                                                                                                                                                                                                                                                                                                                                                                                                                                                                                                                                                                                                                                                                                                                                                                                                                                                                                                                                                                                                                                 |                                                                                                                                                                                                       | · •                                                                                                                                                                                                                                                                                                                                                                                                                                                                                                                                                                                                                                                                                                                                                                                                                                                                                                                                                                                                                                                                                                                                                                                                                                                                                                                                                                                                                                                                                                                                                                                                                                                                                                                                                                                                                                                                                                                                                                                                                                                                                                                                      |                                                                             | Section 33, T19S-R3                                                                                                                                                                                                | 31E                                                                                                                                                                           |
| At proposed prod. zone 660' FSL,1470'FE                                                                                                                                                                                                                                                                                                                                                                                                                                                                                                                                                                                                                                                                                                                                                                                                                                                                                                                                                                                                                                                                                                                                                                                                                                                                                                                                                                                                                                                                                                                                                                                                                                                                                                                                                                                                                                                                                                                                                                                                                                                                                              |                                                                                                                                                                                                       | E,Lat:32.614006,Long:103.                                                                                                                                                                                                                                                                                                                                                                                                                                                                                                                                                                                                                                                                                                                                                                                                                                                                                                                                                                                                                                                                                                                                                                                                                                                                                                                                                                                                                                                                                                                                                                                                                                                                                                                                                                                                                                                                                                                                                                                                                                                                                                                | 873631                                                                      | 12. County or Parish                                                                                                                                                                                               | 13. State                                                                                                                                                                     |
| <ul><li>14. Distance in miles and direction from nearest tow</li><li>27 miles northeast of Carlsbad, NM</li></ul>                                                                                                                                                                                                                                                                                                                                                                                                                                                                                                                                                                                                                                                                                                                                                                                                                                                                                                                                                                                                                                                                                                                                                                                                                                                                                                                                                                                                                                                                                                                                                                                                                                                                                                                                                                                                                                                                                                                                                                                                                    | wn or post office*                                                                                                                                                                                    |                                                                                                                                                                                                                                                                                                                                                                                                                                                                                                                                                                                                                                                                                                                                                                                                                                                                                                                                                                                                                                                                                                                                                                                                                                                                                                                                                                                                                                                                                                                                                                                                                                                                                                                                                                                                                                                                                                                                                                                                                                                                                                                                          |                                                                             | Eddy County                                                                                                                                                                                                        | NM                                                                                                                                                                            |
| <ul> <li>15. Distance from proposed* 660<sup>°</sup></li> <li>location to nearest</li> <li>property or lease line, ft.</li> <li>(Also to nearest drig. unit line, if any)</li> </ul>                                                                                                                                                                                                                                                                                                                                                                                                                                                                                                                                                                                                                                                                                                                                                                                                                                                                                                                                                                                                                                                                                                                                                                                                                                                                                                                                                                                                                                                                                                                                                                                                                                                                                                                                                                                                                                                                                                                                                 |                                                                                                                                                                                                       | No. of acres in lease                                                                                                                                                                                                                                                                                                                                                                                                                                                                                                                                                                                                                                                                                                                                                                                                                                                                                                                                                                                                                                                                                                                                                                                                                                                                                                                                                                                                                                                                                                                                                                                                                                                                                                                                                                                                                                                                                                                                                                                                                                                                                                                    | 17. Spacin<br>240                                                           | g Unit dedicated to this we                                                                                                                                                                                        | 11                                                                                                                                                                            |
| <ol> <li>Distance from proposed location*<br/>to nearest well, drilling, completed,<br/>applied for, on this lease, ft.</li> </ol>                                                                                                                                                                                                                                                                                                                                                                                                                                                                                                                                                                                                                                                                                                                                                                                                                                                                                                                                                                                                                                                                                                                                                                                                                                                                                                                                                                                                                                                                                                                                                                                                                                                                                                                                                                                                                                                                                                                                                                                                   | i                                                                                                                                                                                                     | 9. Proposed Depth<br>5,433'MD/ 9,225'TVD                                                                                                                                                                                                                                                                                                                                                                                                                                                                                                                                                                                                                                                                                                                                                                                                                                                                                                                                                                                                                                                                                                                                                                                                                                                                                                                                                                                                                                                                                                                                                                                                                                                                                                                                                                                                                                                                                                                                                                                                                                                                                                 | 20. BLM/<br>COB 00                                                          | BIA Bond No. on file<br>0050                                                                                                                                                                                       |                                                                                                                                                                               |
| 21. Elevations (Show whether DF, KDB, RT, GL                                                                                                                                                                                                                                                                                                                                                                                                                                                                                                                                                                                                                                                                                                                                                                                                                                                                                                                                                                                                                                                                                                                                                                                                                                                                                                                                                                                                                                                                                                                                                                                                                                                                                                                                                                                                                                                                                                                                                                                                                                                                                         | ., etc.) 22.                                                                                                                                                                                          | Approximate date work will sta                                                                                                                                                                                                                                                                                                                                                                                                                                                                                                                                                                                                                                                                                                                                                                                                                                                                                                                                                                                                                                                                                                                                                                                                                                                                                                                                                                                                                                                                                                                                                                                                                                                                                                                                                                                                                                                                                                                                                                                                                                                                                                           | <br>art*                                                                    | 23. Estimated duration                                                                                                                                                                                             |                                                                                                                                                                               |
|                                                                                                                                                                                                                                                                                                                                                                                                                                                                                                                                                                                                                                                                                                                                                                                                                                                                                                                                                                                                                                                                                                                                                                                                                                                                                                                                                                                                                                                                                                                                                                                                                                                                                                                                                                                                                                                                                                                                                                                                                                                                                                                                      |                                                                                                                                                                                                       |                                                                                                                                                                                                                                                                                                                                                                                                                                                                                                                                                                                                                                                                                                                                                                                                                                                                                                                                                                                                                                                                                                                                                                                                                                                                                                                                                                                                                                                                                                                                                                                                                                                                                                                                                                                                                                                                                                                                                                                                                                                                                                                                          |                                                                             |                                                                                                                                                                                                                    |                                                                                                                                                                               |
| 3,454'GL                                                                                                                                                                                                                                                                                                                                                                                                                                                                                                                                                                                                                                                                                                                                                                                                                                                                                                                                                                                                                                                                                                                                                                                                                                                                                                                                                                                                                                                                                                                                                                                                                                                                                                                                                                                                                                                                                                                                                                                                                                                                                                                             |                                                                                                                                                                                                       | 2/22/2013                                                                                                                                                                                                                                                                                                                                                                                                                                                                                                                                                                                                                                                                                                                                                                                                                                                                                                                                                                                                                                                                                                                                                                                                                                                                                                                                                                                                                                                                                                                                                                                                                                                                                                                                                                                                                                                                                                                                                                                                                                                                                                                                |                                                                             | 30 days                                                                                                                                                                                                            |                                                                                                                                                                               |
| The following, completed in accordance with the rec<br>1. Well plat certified by a registered surveyor.                                                                                                                                                                                                                                                                                                                                                                                                                                                                                                                                                                                                                                                                                                                                                                                                                                                                                                                                                                                                                                                                                                                                                                                                                                                                                                                                                                                                                                                                                                                                                                                                                                                                                                                                                                                                                                                                                                                                                                                                                              | 2                                                                                                                                                                                                     | <ul> <li>4. Attachments</li> <li>il and Gas Order No.1, must be a</li> <li>  4. Bond to cover</li> </ul>                                                                                                                                                                                                                                                                                                                                                                                                                                                                                                                                                                                                                                                                                                                                                                                                                                                                                                                                                                                                                                                                                                                                                                                                                                                                                                                                                                                                                                                                                                                                                                                                                                                                                                                                                                                                                                                                                                                                                                                                                                 | the operatio                                                                | ····                                                                                                                                                                                                               | xisting bond on file (s                                                                                                                                                       |
| The following, completed in accordance with the rec                                                                                                                                                                                                                                                                                                                                                                                                                                                                                                                                                                                                                                                                                                                                                                                                                                                                                                                                                                                                                                                                                                                                                                                                                                                                                                                                                                                                                                                                                                                                                                                                                                                                                                                                                                                                                                                                                                                                                                                                                                                                                  | 2<br>quirements of Onshore Oi<br>onal Forest System Land                                                                                                                                              | <ul> <li>4. Attachments</li> <li>il and Gas Order No.1, must be a</li> <li>ii and Gas Order No.1, must be a</li> &lt;</ul>   | the operatio                                                                | is form:                                                                                                                                                                                                           | 5                                                                                                                                                                             |
| The following, completed in accordance with the rec<br>1. Well plat certified by a registered surveyor.<br>2. A Drilling Plan.<br>3. A Surface Use Plan (if the location is on National States of the surface o | 2<br>quirements of Onshore Oi<br>onal Forest System Land<br>Service Office).                                                                                                                          | <ul> <li>4. Attachments</li> <li>il and Gas Order No.1, must be and Gas Order No.1, must be and to cover item 20 above).</li> <li>ds, the 5. Operator certification of the data set of the dat</li></ul> | the operatio                                                                | is form:<br>ns unless covered by an exponential of the second                                                                                       | 5                                                                                                                                                                             |
| The following, completed in accordance with the rec<br>1. Well plat certified by a registered surveyor.<br>2. A Drilling Plan.<br>3. A Surface Use Plan (if the location is on Natie<br>SUPO must be filed with the appropriate Forest<br>25. Signature<br>Title                                                                                                                                                                                                                                                                                                                                                                                                                                                                                                                                                                                                                                                                                                                                                                                                                                                                                                                                                                                                                                                                                                                                                                                                                                                                                                                                                                                                                                                                                                                                                                                                                                                                                                                                                                                                                                                                     | 2<br>quirements of Onshore Oi<br>onal Forest System Land<br>Service Office).                                                                                                                          | <ul> <li>4. Attachments</li> <li>I and Gas Order No.1, must be and Gas Order No.1, must be and the second s</li></ul> | the operatio                                                                | is form:<br>ns unless covered by an exponential of the second                                                                                       | hay be required by the                                                                                                                                                        |
| <ol> <li>The following, completed in accordance with the rec</li> <li>Well plat certified by a registered surveyor.</li> <li>A Drilling Plan.</li> <li>A Surface Use Plan (if the location is on National SUPO must be filed with the appropriate Forest</li> <li>Signature Machine Machine Machine Content of Supervisional Content of Supervisional Content of Supervisional Content of Content o</li></ol>                 | 2<br>quirements of Onshore Oi<br>onal Forest System Land<br>Service Office).                                                                                                                          | <ul> <li>4. Attachments</li> <li>I and Gas Order No.1, must be and Gas Order No.1, must be and the second s</li></ul> | the operatio                                                                | is form:<br>ns unless covered by an ex<br>ormation and/or plans as rr                                                                                                                                              | hay be required by the                                                                                                                                                        |
| The following, completed in accordance with the rec<br>1. Well plat certified by a registered surveyor.<br>2. A Drilling Plan.<br>3. A Surface Use Plan (if the location is on National SUPO must be filed with the appropriate Forest<br>25. Signature<br>25. Signature<br>Title<br>Regulatory Analyst<br>Approved by (Signature)<br>Milen L. Sec.                                                                                                                                                                                                                                                                                                                                                                                                                                                                                                                                                                                                                                                                                                                                                                                                                                                                                                                                                                                                                                                                                                                                                                                                                                                                                                                                                                                                                                                                                                                                                                                                                                                                                                                                                                                  | 2<br>quirements of Onshore Oi<br>onal Forest System Land<br>Service Office).                                                                                                                          | 4. Attachments         I and Gas Order No.1, must be :         S. Operator certified         Such other site         BLM.         Name (Printed/Typed)         Courtney Lockhart                                                                                                                                                                                                                                                                                                                                                                                                                                                                                                                                                                                                                                                                                                                                                                                                                                                                                                                                                                                                                                                                                                                                                                                                                                                                                                                                                                                                                                                                                                                                         | the operatio                                                                | is form:<br>ns unless covered by an ex<br>ormation and/or plans as rr                                                                                                                                              | hay be required by the pate $1 - 1 - 14$                                                                                                                                      |
| The following, completed in accordance with the rec<br>1. Well plat certified by a registered surveyor.<br>2. A Drilling Plan.<br>3. A Surface Use Plan (if the location is on National SUPO must be filed with the appropriate Forest<br>25. Signature<br>25. Signature<br>25. Signature<br>25. Signature<br>26. Signature<br>27. Title<br>Regulatory Analyst<br>Approved by (Signature)<br>28. Action of STATE DIRECTOR                                                                                                                                                                                                                                                                                                                                                                                                                                                                                                                                                                                                                                                                                                                                                                                                                                                                                                                                                                                                                                                                                                                                                                                                                                                                                                                                                                                                                                                                                                                                                                                                                                                                                                            | 2<br>quirements of Onshore Oi<br>onal Forest System Land<br>Service Office).                                                                                                                          | 4. Attachments         I and Gas Order No.1, must be a         I and Gas Order No.1         Such other site BLM.         Name (Printed/Typed)         Office         NEM S                                                                                                                                                                                                                                                                                                                                                                                                                                                                                                                                                                                                                                                                                                                                                                                                                                                                                                                                                                                                                                                                                                                                                                                                                                                                                                                                                                                                                       | the operatio                                                                | is form:<br>ns unless covered by an ex-<br>prmation and/or plans as m<br>D<br>$S \in [, ] ]; + \geq$                                                                                                               | hay be required by the pate $1 - 1 - 14$                                                                                                                                      |
| The following, completed in accordance with the rec<br>1. Well plat certified by a registered surveyor.<br>2. A Drilling Plan.<br>3. A Surface Use Plan (if the location is on National SUPO must be filed with the appropriate Forest<br>25. Signature<br>25. Signature<br>25. Signature<br>26. Signature<br>27. Title<br>Regulatory Analyst<br>Approved by (Signature)<br>27. Application approval does not warrant or certify the conduct operations thereon.                                                                                                                                                                                                                                                                                                                                                                                                                                                                                                                                                                                                                                                                                                                                                                                                                                                                                                                                                                                                                                                                                                                                                                                                                                                                                                                                                                                                                                                                                                                                                                                                                                                                     | 2<br>quirements of Onshore Oi<br>onal Forest System Land<br>Service Office).                                                                                                                          | 4. Attachments         I and Gas Order No.1, must be a         I and Gas Order No.1         Such other site BLM.         Name (Printed/Typed)         Office         NEM S                                                                                                                                                                                                                                                                                                                                                                                                                                                                                                                                                                                                                                                                                                                                                                                                                                                                                                                                                                                                                                                                                                                                                                                                                                                                                                                                                                                                                       | the operatio                                                                | is form:<br>ns unless covered by an ex-<br>ormation and/or plans as m<br>D<br>S = 1/1; + Z<br><b>OFFICE</b><br>jéctlease which would ent                                                                           | hay be required by the<br>Date $\frac{1}{1 - \frac{1}{2} - \frac{1}{2}}$<br>Date $\frac{1}{1 - \frac{1}{2} - \frac{1}{2}}$<br>itle the applicant to                           |
| The following, completed in accordance with the rec<br>1. Well plat certified by a registered surveyor.<br>2. A Drilling Plan.<br>3. A Surface Use Plan (if the location is on Natie<br>SUPO must be filed with the appropriate Forest<br>25. Signature<br>25. Signature<br>Title<br>Regulatory Analyst<br>Approved by (Signature)<br>Title<br>Acting STATE DIRECTOR<br>Application approval does not warrant or certify the<br>conduct operations thereon.<br>Conditions of approval, if any, are attached.<br>Title 18 U.S.C. Section 1001 and Title 43 U.S.C. Section                                                                                                                                                                                                                                                                                                                                                                                                                                                                                                                                                                                                                                                                                                                                                                                                                                                                                                                                                                                                                                                                                                                                                                                                                                                                                                                                                                                                                                                                                                                                                             | 2<br>quirements of Onshore Oi<br>onal Forest System Land<br>Service Office).                                                                                                                          | 4. Attachments I and Gas Order No.1, must be a I and Gas Order           | the operatio<br>cation<br>specific info<br>cat<br><b>Cat</b><br><b>TATE</b> | is form:<br>ns unless covered by an ex-<br>ormation and/or plans as $rr$<br>D<br>S = 1 / 1 / + 2<br>D<br>FFICE<br>jéctlease which would ent<br>APPROVAL FC                                                         | hay be required by the Date $\frac{1 - \frac{1}{4} - \frac{1}{4}}{\frac{1}{2} - \frac{1}{4}}$ Date $\frac{1}{2} - \frac{1}{2} - \frac{1}{4}$ itle the applicant to DB TWO YEA |
| The following, completed in accordance with the rec<br>1. Well plat certified by a registered surveyor.<br>2. A Drilling Plan.<br>3. A Surface Use Plan (if the location is on Natie<br>SUPO must be filed with the appropriate Forest<br>25. Signature<br>25. Signature<br>26. Signature<br>27. Title<br>Regulatory Analyst<br>Approved by (Signature)<br>Title<br>Approved by (Signature)<br>Title<br>Application approval does not warrant or certify the<br>conduct operations thereon.<br>Conditions of approval, if any, are attached.                                                                                                                                                                                                                                                                                                                                                                                                                                                                                                                                                                                                                                                                                                                                                                                                                                                                                                                                                                                                                                                                                                                                                                                                                                                                                                                                                                                                                                                                                                                                                                                         | 2<br>quirements of Onshore Oi<br>onal Forest System Land<br>Service Office).                                                                                                                          | 4. Attachments I and Gas Order No.1, must be a I and Gas Order           | the operatio<br>cation<br>specific info<br>cat<br><b>Cat</b><br><b>TATE</b> | is form:<br>ns unless covered by an ex-<br>ormation and/or plans as m<br>D<br>Seidlight > E<br><b>Seidlight &gt; E</b><br><b>SFFICE</b><br>jéctlease which would ent<br>APPROVAL FC<br>nake to any department or   | hay be required by the<br>Date $\frac{1}{2} - \frac{1}{4}$<br>Date $\frac{1}{2} - \frac{1}{4}$<br>itle the applicant to<br>DR TWO YEA<br>agency of the United                 |
| The following, completed in accordance with the rec         1. Well plat certified by a registered surveyor.         2. A Drilling Plan.         3. A Surface Use Plan (if the location is on Natie SUPO must be filed with the appropriate Forest         25. Signature         When the propriate Forest         25. Signature         Proved by (Signature)                                                                                                                                                                                                                                                                                                                                                                                                                                                                                                                                                                                                                                                                                                                                                                                                                                                                                                                                                           | 2<br>quirements of Onshore Oi<br>onal Forest System Land<br>Service Office).                                                                                                                          | 4. Attachments I and Gas Order No.1, must be a I and Gas Order           | the operatio<br>cation<br>specific info<br>cat<br><b>Cat</b><br><b>TATE</b> | is form:<br>ns unless covered by an ex-<br>ormation and/or plans as m<br>D<br>S = 1/1; + z<br><b>DFFICE</b><br>Jéctlease which would ent<br><u>APPROVAL FC</u><br>nake to any department or<br>*(Instru            | hay be required by the pate $1 - 1 - 14$<br>Date $1 - 14$<br>Date $1 - 14$<br>itle the applicant to $2 - 1 - 14$<br>agency of the United patients on page 2                   |
| The following, completed in accordance with the rec         1. Well plat certified by a registered surveyor.         2. A Drilling Plan.         3. A Surface Use Plan (if the location is on Natie SUPO must be filed with the appropriate Forest         25. Signature         When the propriate Forest         25. Signature         Proved by (Signature)                                                                                                                                                                                                                                                                                                                                                                                                                                                                                                                                                                                                                                                                                                                                                                                                                                                                                                                                                           | 2<br>quirements of Onshore Oi<br>onal Forest System Land<br>Service Office).                                                                                                                          | 4. Attachments I and Gas Order No.1, must be a I and Gas Order           | the operatio<br>cation<br>specific info<br>cat<br><b>Cat</b><br><b>TATE</b> | is form:<br>ns unless covered by an ex-<br>ormation and/or plans as m<br>D<br>Seidlight > E<br><b>Seidlight &gt; E</b><br><b>SFFICE</b><br>jéctlease which would ent<br>APPROVAL FC<br>nake to any department or   | hay be required by the pate $1 - 1 - 14$<br>Date $1 - 14$<br>Date $1 - 14$<br>itle the applicant to $2 - 1 - 14$<br>agency of the United patients on page 2                   |
| The following, completed in accordance with the rec<br>1. Well plat certified by a registered surveyor.<br>2. A Drilling Plan.<br>3. A Surface Use Plan (if the location is on Natie<br>SUPO must be filed with the appropriate Forest<br>25. Signature<br>25. Signature<br>Title<br>Regulatory Analyst<br>Approved by (Signature)<br>Title<br>Acting STATE DIRECTOR<br>Application approval does not warrant or certify the<br>conduct operations thereon.<br>Conditions of approval, if any, are attached.<br>Title 18 U.S.C. Section 1001 and Title 43 U.S.C. Section<br>States any false, fictitious or fraudulent statements of                                                                                                                                                                                                                                                                                                                                                                                                                                                                                                                                                                                                                                                                                                                                                                                                                                                                                                                                                                                                                                                                                                                                                                                                                                                                                                                                                                                                                                                                                                 | 2<br>quirements of Onshore Oi<br>onal Forest System Land<br>Service Office).<br>hard<br>at the applicant holds leg<br>on 1212, make it a crime<br>or representations as to an                         | 4. Attachments         I and Gas Order No.1, must be a         I Name (Printed/Typed)         Office         I NAME (Printed/Typed)         I Office         I NAME S         gal or equitable title to those right         for any person knowingly and y matter within its jurisdiction.         I VED                                                                                                                                                                                                                                                                                                                                                                                                                                                                                                                                                                                                                                                                                                                                                                                                                                                                                                                                                                                                                                                                                                                                                                                                                                                 | the operatio<br>cation<br>specific info<br>cat<br><b>Cat</b><br><b>TATE</b> | is form:<br>ns unless covered by an ex-<br>ormation and/or plans as m<br>D<br>S = 1/1; + z<br><b>DFFICE</b><br>Jéctlease which would ent<br><u>APPROVAL FC</u><br>nake to any department or<br>*(Instru            | hay be required by the pate $1 - 1 - 14$<br>Date $1 - 14$<br>Date $1 - 14$<br>itle the applicant to $2 - 1 - 14$<br>agency of the United patients on page 2                   |
| The following, completed in accordance with the rec         1. Well plat certified by a registered surveyor.         2. A Drilling Plan.         3. A Surface Use Plan (if the location is on Natie SUPO must be filed with the appropriate Forest         25. Signature         When the propriate Forest         25. Signature         Proved by (Signature)                                                                                                                                                                                                                                                                                                                                                                                                                                                                                                                                                                                                                                                                                                                                                                                                                                                                                                                                                           | 2<br>quirements of Onshore Oi<br>onal Forest System Land<br>Service Office).<br>hard<br>bard<br>at the applicant holds leg<br>on 1212, make it a crime<br>or representations as to an<br><b>RECEI</b> | 4. Attachments I and Gas Order No.1, must be a I and Gas Order           | the operatio                                                                | is form:<br>ns unless covered by an ex-<br>ormation and/or plans as rr<br>D<br>S = 11; + 2<br><b>OFFICE</b><br>jéctlease which would ent<br>APPROVAL FC<br>nake to any department or<br>*(Instru<br>Capitan Contro | hay be required by the pate $1 - 1 - 14$<br>Date $1 - 14$<br>Date $1 - 14$<br>itle the applicant to $2 - 1 - 14$<br>agency of the United patients on page 2                   |