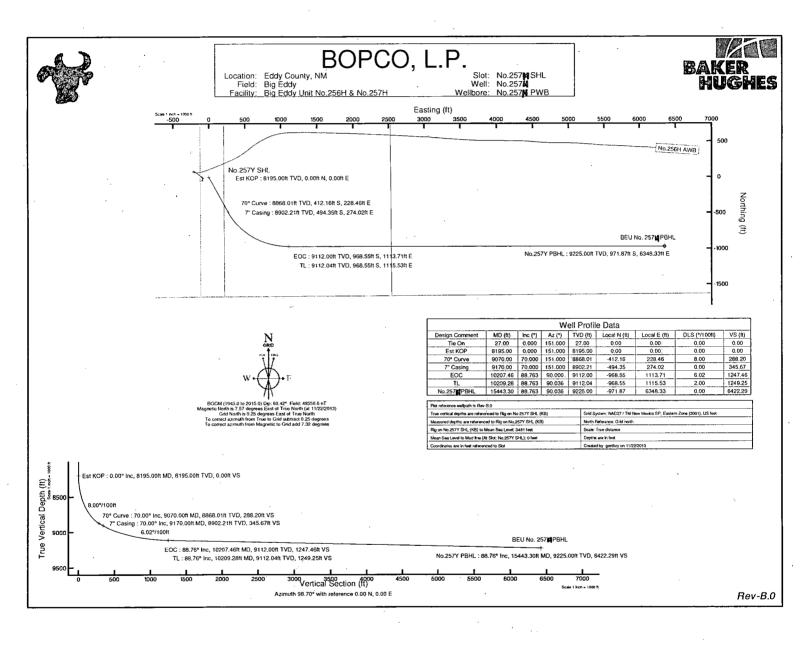

refer to diagram B or C for choke manifold and closed loop system layout when H2S is present) Please refer to H2S location diagram for location of important H2S safety items.

# J) CLOSED LOOP AND CHOKE MANIFLOLD

Please see diagram A, B, C, or D depending on configuration.

7

# POINT 7: ANTICIPATED RESERVOIR CONDITIONS

Normal pressures are anticipated throughout Delaware and Bone Spring sections. A BHP of 4317 psi (max) or MWE of 9.0 ppg is expected. Lost circulation may exist in the Delaware and Bone Spring sections from 4,133'-9,225' TVD.

# POINT 8: OTHER PERTINENT INFORMATION

A) Auxiliary Equipment

Upper and lower kelly cocks. Full opening stab in valve on the rig floor.

B) Anticipated Starting Date

Upon approval

45 days drilling operations

14 days completion operations

BTC





# Planned Wellpath Report Rev-B.0 Page 1 of 6



| REER     | ENCE WELLPATH IDENTIFICATION    | ATTAC MORE OF |             |
|----------|---------------------------------|---------------|-------------|
| Operator | BOPCO, L.P.                     | Slot          | No.257M SHL |
| Area     | Eddy County, NM                 | Well          | No.257 🎢    |
| Field    | Big Eddy                        | Wellbore      | No.257 PPWB |
| Facility | Big Eddy Unit No.256H & No.257H |               |             |

| REPORT SETUR        | PINFORMATION                                           |                      |                           |
|---------------------|--------------------------------------------------------|----------------------|---------------------------|
| Projection System