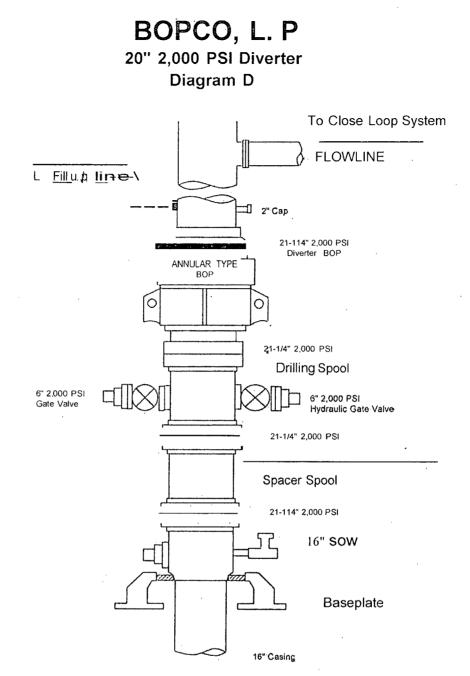

| (March 2012) UN                                                                                                                                                                                                                                                                                                                                                                                                                                                                                                                                                                                                                                                                                                                                                                                                                                                                                                                                                                                                                                                                                                                                                                                                                                                                                                                                                                                                                                                                                                                                                                                                                                                                                                                                                                                                                                                                                                                                                                                                                                                                                                                      | NITED STATES                                                                                                                                                                                          | Operator Co                                                                                                                                                                                                                                                                                                                                                                                                                                                                                                                                                                                                                                                                                                                                                                                                                                                                                                                                                                                                                                                                                                                                                                                                                                                                                                                                                                                                                                                                                                                                                                                                                                                                                                                                                                                                                                                                                                                                                                                                                                                                                                                              |                                                                             | Expires Oct                                                                                                                                                                                                        | . 1004-0137<br>tober 31, 2014                                                                                                                                                 |
|--------------------------------------------------------------------------------------------------------------------------------------------------------------------------------------------------------------------------------------------------------------------------------------------------------------------------------------------------------------------------------------------------------------------------------------------------------------------------------------------------------------------------------------------------------------------------------------------------------------------------------------------------------------------------------------------------------------------------------------------------------------------------------------------------------------------------------------------------------------------------------------------------------------------------------------------------------------------------------------------------------------------------------------------------------------------------------------------------------------------------------------------------------------------------------------------------------------------------------------------------------------------------------------------------------------------------------------------------------------------------------------------------------------------------------------------------------------------------------------------------------------------------------------------------------------------------------------------------------------------------------------------------------------------------------------------------------------------------------------------------------------------------------------------------------------------------------------------------------------------------------------------------------------------------------------------------------------------------------------------------------------------------------------------------------------------------------------------------------------------------------------|-------------------------------------------------------------------------------------------------------------------------------------------------------------------------------------------------------|------------------------------------------------------------------------------------------------------------------------------------------------------------------------------------------------------------------------------------------------------------------------------------------------------------------------------------------------------------------------------------------------------------------------------------------------------------------------------------------------------------------------------------------------------------------------------------------------------------------------------------------------------------------------------------------------------------------------------------------------------------------------------------------------------------------------------------------------------------------------------------------------------------------------------------------------------------------------------------------------------------------------------------------------------------------------------------------------------------------------------------------------------------------------------------------------------------------------------------------------------------------------------------------------------------------------------------------------------------------------------------------------------------------------------------------------------------------------------------------------------------------------------------------------------------------------------------------------------------------------------------------------------------------------------------------------------------------------------------------------------------------------------------------------------------------------------------------------------------------------------------------------------------------------------------------------------------------------------------------------------------------------------------------------------------------------------------------------------------------------------------------|-----------------------------------------------------------------------------|--------------------------------------------------------------------------------------------------------------------------------------------------------------------------------------------------------------------|-------------------------------------------------------------------------------------------------------------------------------------------------------------------------------|
|                                                                                                                                                                                                                                                                                                                                                                                                                                                                                                                                                                                                                                                                                                                                                                                                                                                                                                                                                                                                                                                                                                                                                                                                                                                                                                                                                                                                                                                                                                                                                                                                                                                                                                                                                                                                                                                                                                                                                                                                                                                                                                                                      | ENT OF THE INT<br>OF LAND MANAG                                                                                                                                                                       | ERIUR                                                                                                                                                                                                                                                                                                                                                                                                                                                                                                                                                                                                                                                                                                                                                                                                                                                                                                                                                                                                                                                                                                                                                                                                                                                                                                                                                                                                                                                                                                                                                                                                                                                                                                                                                                                                                                                                                                                                                                                                                                                                                                                                    |                                                                             | 5. Lease Serial No.<br>(BHL) NMNM000244                                                                                                                                                                            | 47                                                                                                                                                                            |
| APPLICATION FOR                                                                                                                                                                                                                                                                                                                                                                                                                                                                                                                                                                                                                                                                                                                                                                                                                                                                                                                                                                                                                                                                                                                                                                                                                                                                                                                                                                                                                                                                                                                                                                                                                                                                                                                                                                                                                                                                                                                                                                                                                                                                                                                      |                                                                                                                                                                                                       | · STOREIARY                                                                                                                                                                                                                                                                                                                                                                                                                                                                                                                                                                                                                                                                                                                                                                                                                                                                                                                                                                                                                                                                                                                                                                                                                                                                                                                                                                                                                                                                                                                                                                                                                                                                                                                                                                                                                                                                                                                                                                                                                                                                                                                              | S POTAS                                                                     | program for complete                                                                                                                                                                                               | f 8 point drilling<br>e lease informatior                                                                                                                                     |
| la. Type of work: 🗹 DRILL                                                                                                                                                                                                                                                                                                                                                                                                                                                                                                                                                                                                                                                                                                                                                                                                                                                                                                                                                                                                                                                                                                                                                                                                                                                                                                                                                                                                                                                                                                                                                                                                                                                                                                                                                                                                                                                                                                                                                                                                                                                                                                            | REENTER                                                                                                                                                                                               |                                                                                                                                                                                                                                                                                                                                                                                                                                                                                                                                                                                                                                                                                                                                                                                                                                                                                                                                                                                                                                                                                                                                                                                                                                                                                                                                                                                                                                                                                                                                                                                                                                                                                                                                                                                                                                                                                                                                                                                                                                                                                                                                          |                                                                             | 7. If Unit or CA Agreen<br>Big Eddy Unit 68294<br>8. Lease Name and We                                                                                                                                             | x                                                                                                                                                                             |
| Ib. Type of Well: 🔽 Oil Well 🔲 Gas We                                                                                                                                                                                                                                                                                                                                                                                                                                                                                                                                                                                                                                                                                                                                                                                                                                                                                                                                                                                                                                                                                                                                                                                                                                                                                                                                                                                                                                                                                                                                                                                                                                                                                                                                                                                                                                                                                                                                                                                                                                                                                                | ell Other                                                                                                                                                                                             | Single Zone Mult                                                                                                                                                                                                                                                                                                                                                                                                                                                                                                                                                                                                                                                                                                                                                                                                                                                                                                                                                                                                                                                                                                                                                                                                                                                                                                                                                                                                                                                                                                                                                                                                                                                                                                                                                                                                                                                                                                                                                                                                                                                                                                                         | iple Zone                                                                   | Big Eddy Unit #257F                                                                                                                                                                                                | 10110                                                                                                                                                                         |
| 2. Name of Operator BOPCO, L.P.                                                                                                                                                                                                                                                                                                                                                                                                                                                                                                                                                                                                                                                                                                                                                                                                                                                                                                                                                                                                                                                                                                                                                                                                                                                                                                                                                                                                                                                                                                                                                                                                                                                                                                                                                                                                                                                                                                                                                                                                                                                                                                      |                                                                                                                                                                                                       | - 26073                                                                                                                                                                                                                                                                                                                                                                                                                                                                                                                                                                                                                                                                                                                                                                                                                                                                                                                                                                                                                                                                                                                                                                                                                                                                                                                                                                                                                                                                                                                                                                                                                                                                                                                                                                                                                                                                                                                                                                                                                                                                                                                                  |                                                                             | 9. API Well No.<br><b>30-015-</b>                                                                                                                                                                                  |                                                                                                                                                                               |
| <sup>3a.</sup> Address P.O. Box 2760<br>Midland, TX 79702                                                                                                                                                                                                                                                                                                                                                                                                                                                                                                                                                                                                                                                                                                                                                                                                                                                                                                                                                                                                                                                                                                                                                                                                                                                                                                                                                                                                                                                                                                                                                                                                                                                                                                                                                                                                                                                                                                                                                                                                                                                                            |                                                                                                                                                                                                       | Phone No. (include area code)<br>2-683-2277                                                                                                                                                                                                                                                                                                                                                                                                                                                                                                                                                                                                                                                                                                                                                                                                                                                                                                                                                                                                                                                                                                                                                                                                                                                                                                                                                                                                                                                                                                                                                                                                                                                                                                                                                                                                                                                                                                                                                                                                                                                                                              | I                                                                           | 10. Field and Pool, or Ex<br>WILLIAMS SIN<br>Hackberry; Bone Spri                                                                                                                                                  | ing/East                                                                                                                                                                      |
| 4. Location of Well (Report location clearly and                                                                                                                                                                                                                                                                                                                                                                                                                                                                                                                                                                                                                                                                                                                                                                                                                                                                                                                                                                                                                                                                                                                                                                                                                                                                                                                                                                                                                                                                                                                                                                                                                                                                                                                                                                                                                                                                                                                                                                                                                                                                                     |                                                                                                                                                                                                       |                                                                                                                                                                                                                                                                                                                                                                                                                                                                                                                                                                                                                                                                                                                                                                                                                                                                                                                                                                                                                                                                                                                                                                                                                                                                                                                                                                                                                                                                                                                                                                                                                                                                                                                                                                                                                                                                                                                                                                                                                                                                                                                                          |                                                                             | 11. Sec., T. R. M. or Bik                                                                                                                                                                                          | •                                                                                                                                                                             |
| At surface NWSE, UL J, 1670' FSL & 2                                                                                                                                                                                                                                                                                                                                                                                                                                                                                                                                                                                                                                                                                                                                                                                                                                                                                                                                                                                                                                                                                                                                                                                                                                                                                                                                                                                                                                                                                                                                                                                                                                                                                                                                                                                                                                                                                                                                                                                                                                                                                                 |                                                                                                                                                                                                       | · •                                                                                                                                                                                                                                                                                                                                                                                                                                                                                                                                                                                                                                                                                                                                                                                                                                                                                                                                                                                                                                                                                                                                                                                                                                                                                                                                                                                                                                                                                                                                                                                                                                                                                                                                                                                                                                                                                                                                                                                                                                                                                                                                      |                                                                             | Section 33, T19S-R3                                                                                                                                                                                                | 31E                                                                                                                                                                           |
| At proposed prod. zone 660' FSL,1470'FE                                                                                                                                                                                                                                                                                                                                                                                                                                                                                                                                                                                                                                                                                                                                                                                                                                                                                                                                                                                                                                                                                                                                                                                                                                                                                                                                                                                                                                                                                                                                                                                                                                                                                                                                                                                                                                                                                                                                                                                                                                                                                              |                                                                                                                                                                                                       | E,Lat:32.614006,Long:103.                                                                                                                                                                                                                                                                                                                                                                                                                                                                                                                                                                                                                                                                                                                                                                                                                                                                                                                                                                                                                                                                                                                                                                                                                                                                                                                                                                                                                                                                                                                                                                                                                                                                                                                                                                                                                                                                                                                                                                                                                                                                                                                | 873631                                                                      | 12. County or Parish                                                                                                                                                                                               | 13. State                                                                                                                                                                     |
| <ul><li>14. Distance in miles and direction from nearest tow</li><li>27 miles northeast of Carlsbad, NM</li></ul>                                                                                                                                                                                                                                                                                                                                                                                                                                                                                                                                                                                                                                                                                                                                                                                                                                                                                                                                                                                                                                                                                                                                                                                                                                                                                                                                                                                                                                                                                                                                                                                                                                                                                                                                                                                                                                                                                                                                                                                                                    | wn or post office*                                                                                                                                                                                    |                                                                                                                                                                                                                                                                                                                                                                                                                                                                                                                                                                                                                                                                                                                                                                                                                                                                                                                                                                                                                                                                                                                                                                                                                                                                                                                                                                                                                                                                                                                                                                                                                                                                                                                                                                                                                                                                                                                                                                                                                                                                                                                                          |                                                                             | Eddy County                                                                                                                                                                                                        | NM                                                                                                                                                                            |
| <ul> <li>15. Distance from proposed* 660<sup>°</sup></li> <li>location to nearest</li> <li>property or lease line, ft.</li> <li>(Also to nearest drig. unit line, if any)</li> </ul>                                                                                                                                                                                                                                                                                                                                                                                                                                                                                                                                                                                                                                                                                                                                                                                                                                                                                                                                                                                                                                                                                                                                                                                                                                                                                                                                                                                                                                                                                                                                                                                                                                                                                                                                                                                                                                                                                                                                                 |                                                                                                                                                                                                       | No. of acres in lease                                                                                                                                                                                                                                                                                                                                                                                                                                                                                                                                                                                                                                                                                                                                                                                                                                                                                                                                                                                                                                                                                                                                                                                                                                                                                                                                                                                                                                                                                                                                                                                                                                                                                                                                                                                                                                                                                                                                                                                                                                                                                                                    | 17. Spacin<br>240                                                           | g Unit dedicated to this we                                                                                                                                                                                        | 11                                                                                                                                                                            |
| <ol> <li>Distance from proposed location*<br/>to nearest well, drilling, completed,<br/>applied for, on this lease, ft.</li> </ol>                                                                                                                                                                                                                                                                                                                                                                                                                                                                                                                                                                                                                                                                                                                                                                                                                                                                                                                                                                                                                                                                                                                                                                                                                                                                                                                                                                                                                                                                                                                                                                                                                                                                                                                                                                                                                                                                                                                                                                                                   | i                                                                                                                                                                                                     | 9. Proposed Depth<br>5,433'MD/ 9,225'TVD                                                                                                                                                                                                                                                                                                                                                                                                                                                                                                                                                                                                                                                                                                                                                                                                                                                                                                                                                                                                                                                                                                                                                                                                                                                                                                                                                                                                                                                                                                                                                                                                                                                                                                                                                                                                                                                                                                                                                                                                                                                                                                 | 20. BLM/<br>COB 00                                                          | BIA Bond No. on file<br>0050                                                                                                                                                                                       |                                                                                                                                                                               |
| 21. Elevations (Show whether DF, KDB, RT, GL                                                                                                                                                                                                                                                                                                                                                                                                                                                                                                                                                                                                                                                                                                                                                                                                                                                                                                                                                                                                                                                                                                                                                                                                                                                                                                                                                                                                                                                                                                                                                                                                                                                                                                                                                                                                                                                                                                                                                                                                                                                                                         | ., etc.) 22.                                                                                                                                                                                          | Approximate date work will sta                                                                                                                                                                                                                                                                                                                                                                                                                                                                                                                                                                                                                                                                                                                                                                                                                                                                                                                                                                                                                                                                                                                                                                                                                                                                                                                                                                                                                                                                                                                                                                                                                                                                                                                                                                                                                                                                                                                                                                                                                                                                                                           | <br>art*                                                                    | 23. Estimated duration                                                                                                                                                                                             |                                                                                                                                                                               |
|                                                                                                                                                                                                                                                                                                                                                                                                                                                                                                                                                                                                                                                                                                                                                                                                                                                                                                                                                                                                                                                                                                                                                                                                                                                                                                                                                                                                                                                                                                                                                                                                                                                                                                                                                                                                                                                                                                                                                                                                                                                                                                                                      |                                                                                                                                                                                                       |                                                                                                                                                                                                                                                                                                                                                                                                                                                                                                                                                                                                                                                                                                                                                                                                                                                                                                                                                                                                                                                                                                                                                                                                                                                                                                                                                                                                                                                                                                                                                                                                                                                                                                                                                                                                                                                                                                                                                                                                                                                                                                                                          |                                                                             |                                                                                                                                                                                                                    |                                                                                                                                                                               |
| 3,454'GL                                                                                                                                                                                                                                                                                                                                                                                                                                                                                                                                                                                                                                                                                                                                                                                                                                                                                                                                                                                                                                                                                                                                                                                                                                                                                                                                                                                                                                                                                                                                                                                                                                                                                                                                                                                                                                                                                                                                                                                                                                                                                                                             |                                                                                                                                                                                                       | 2/22/2013                                                                                                                                                                                                                                                                                                                                                                                                                                                                                                                                                                                                                                                                                                                                                                                                                                                                                                                                                                                                                                                                                                                                                                                                                                                                                                                                                                                                                                                                                                                                                                                                                                                                                                                                                                                                                                                                                                                                                                                                                                                                                                                                |                                                                             | 30 days                                                                                                                                                                                                            |                                                                                                                                                                               |
| The following, completed in accordance with the rec<br>1. Well plat certified by a registered surveyor.                                                                                                                                                                                                                                                                                                                                                                                                                                                                                                                                                                                                                                                                                                                                                                                                                                                                                                                                                                                                                                                                                                                                                                                                                                                                                                                                                                                                                                                                                                                                                                                                                                                                                                                                                                                                                                                                                                                                                                                                                              | 2                                                                                                                                                                                                     | <ul> <li>4. Attachments</li> <li>il and Gas Order No.1, must be a</li> <li>  4. Bond to cover</li> </ul>                                                                                                                                                                                                                                                                                                                                                                                                                                                                                                                                                                                                                                                                                                                                                                                                                                                                                                                                                                                                                                                                                                                                                                                                                                                                                                                                                                                                                                                                                                                                                                                                                                                                                                                                                                                                                                                                                                                                                                                                                                 | the operatio                                                                | ····                                                                                                                                                                                                               | xisting bond on file (s                                                                                                                                                       |
| The following, completed in accordance with the rec                                                                                                                                                                                                                                                                                                                                                                                                                                                                                                                                                                                                                                                                                                                                                                                                                                                                                                                                                                                                                                                                                                                                                                                                                                                                                                                                                                                                                                                                                                                                                                                                                                                                                                                                                                                                                                                                                                                                                                                                                                                                                  | 2<br>quirements of Onshore Oi<br>onal Forest System Land                                                                                                                                              | <ul> <li>4. Attachments</li> <li>il and Gas Order No.1, must be a</li> <li>ii and Gas Order No.1, must be a</li> &lt;</ul>   | the operatio                                                                | is form:                                                                                                                                                                                                           | 5                                                                                                                                                                             |
| The following, completed in accordance with the rec<br>1. Well plat certified by a registered surveyor.<br>2. A Drilling Plan.<br>3. A Surface Use Plan (if the location is on National States of the surface o | 2<br>quirements of Onshore Oi<br>onal Forest System Land<br>Service Office).                                                                                                                          | <ul> <li>4. Attachments</li> <li>il and Gas Order No.1, must be and Gas Order No.1, must be and to cover item 20 above).</li> <li>ds, the 5. Operator certification of the data set of the dat</li></ul> | the operatio                                                                | is form:<br>ns unless covered by an exponential of the second                                                                                       | 5                                                                                                                                                                             |
| The following, completed in accordance with the rec<br>1. Well plat certified by a registered surveyor.<br>2. A Drilling Plan.<br>3. A Surface Use Plan (if the location is on Natie<br>SUPO must be filed with the appropriate Forest<br>25. Signature<br>Title                                                                                                                                                                                                                                                                                                                                                                                                                                                                                                                                                                                                                                                                                                                                                                                                                                                                                                                                                                                                                                                                                                                                                                                                                                                                                                                                                                                                                                                                                                                                                                                                                                                                                                                                                                                                                                                                     | 2<br>quirements of Onshore Oi<br>onal Forest System Land<br>Service Office).                                                                                                                          | <ul> <li>4. Attachments</li> <li>I and Gas Order No.1, must be and Gas Order No.1, must be and the second s</li></ul> | the operatio                                                                | is form:<br>ns unless covered by an exponential of the second                                                                                       | hay be required by the                                                                                                                                                        |
| <ol> <li>The following, completed in accordance with the rec</li> <li>Well plat certified by a registered surveyor.</li> <li>A Drilling Plan.</li> <li>A Surface Use Plan (if the location is on National SUPO must be filed with the appropriate Forest</li> <li>Signature Machine Machine Machine Content of Supervisional Content of Supervisional Content of Supervisional Content of Content o</li></ol>                 | 2<br>quirements of Onshore Oi<br>onal Forest System Land<br>Service Office).                                                                                                                          | <ul> <li>4. Attachments</li> <li>I and Gas Order No.1, must be and Gas Order No.1, must be and the second s</li></ul> | the operatio                                                                | is form:<br>ns unless covered by an ex<br>ormation and/or plans as rr                                                                                                                                              | hay be required by the                                                                                                                                                        |
| The following, completed in accordance with the rec<br>1. Well plat certified by a registered surveyor.<br>2. A Drilling Plan.<br>3. A Surface Use Plan (if the location is on National SUPO must be filed with the appropriate Forest<br>25. Signature<br>25. Signature<br>Title<br>Regulatory Analyst<br>Approved by (Signature)<br>Milen L. Sec.                                                                                                                                                                                                                                                                                                                                                                                                                                                                                                                                                                                                                                                                                                                                                                                                                                                                                                                                                                                                                                                                                                                                                                                                                                                                                                                                                                                                                                                                                                                                                                                                                                                                                                                                                                                  | 2<br>quirements of Onshore Oi<br>onal Forest System Land<br>Service Office).                                                                                                                          | 4. Attachments         I and Gas Order No.1, must be :         S. Operator certified         Such other site         BLM.         Name (Printed/Typed)         Courtney Lockhart                                                                                                                                                                                                                                                                                                                                                                                                                                                                                                                                                                                                                                                                                                                                                                                                                                                                                                                                                                                                                                                                                                                                                                                                                                                                                                                                                                                                                                                                                                                                         | the operatio                                                                | is form:<br>ns unless covered by an ex<br>ormation and/or plans as rr                                                                                                                                              | hay be required by the pate $1 - 1 - 14$                                                                                                                                      |
| The following, completed in accordance with the rec<br>1. Well plat certified by a registered surveyor.<br>2. A Drilling Plan.<br>3. A Surface Use Plan (if the location is on National SUPO must be filed with the appropriate Forest<br>25. Signature<br>25. Signature<br>25. Signature<br>25. Signature<br>26. Signature<br>27. Title<br>Regulatory Analyst<br>Approved by (Signature)<br>28. Action of STATE DIRECTOR                                                                                                                                                                                                                                                                                                                                                                                                                                                                                                                                                                                                                                                                                                                                                                                                                                                                                                                                                                                                                                                                                                                                                                                                                                                                                                                                                                                                                                                                                                                                                                                                                                                                                                            | 2<br>quirements of Onshore Oi<br>onal Forest System Land<br>Service Office).                                                                                                                          | 4. Attachments         I and Gas Order No.1, must be a         I and Gas Order No.1         Such other site BLM.         Name (Printed/Typed)         Office         NEM S                                                                                                                                                                                                                                                                                                                                                                                                                                                                                                                                                                                                                                                                                                                                                                                                                                                                                                                                                                                                                                                                                                                                                                                                                                                                                                                                                                                                                       | the operatio                                                                | is form:<br>ns unless covered by an ex-<br>prmation and/or plans as m<br>D<br>$S \in [, ] ]; + \geq$                                                                                                               | hay be required by the pate $1 - 1 - 14$                                                                                                                                      |
| The following, completed in accordance with the rec<br>1. Well plat certified by a registered surveyor.<br>2. A Drilling Plan.<br>3. A Surface Use Plan (if the location is on National SUPO must be filed with the appropriate Forest<br>25. Signature<br>25. Signature<br>25. Signature<br>26. Signature<br>27. Title<br>Regulatory Analyst<br>Approved by (Signature)<br>27. Application approval does not warrant or certify the conduct operations thereon.                                                                                                                                                                                                                                                                                                                                                                                                                                                                                                                                                                                                                                                                                                                                                                                                                                                                                                                                                                                                                                                                                                                                                                                                                                                                                                                                                                                                                                                                                                                                                                                                                                                                     | 2<br>quirements of Onshore Oi<br>onal Forest System Land<br>Service Office).                                                                                                                          | 4. Attachments         I and Gas Order No.1, must be a         I and Gas Order No.1         Such other site BLM.         Name (Printed/Typed)         Office         NEM S                                                                                                                                                                                                                                                                                                                                                                                                                                                                                                                                                                                                                                                                                                                                                                                                                                                                                                                                                                                                                                                                                                                                                                                                                                                                                                                                                                                                                       | the operatio                                                                | is form:<br>ns unless covered by an ex-<br>ormation and/or plans as m<br>D<br>S = 1/1; + Z<br><b>OFFICE</b><br>jéctlease which would ent                                                                           | hay be required by the<br>Date $\frac{1}{1 - \frac{1}{2} - \frac{1}{2}}$<br>Date $\frac{1}{1 - \frac{1}{2} - \frac{1}{2}}$<br>itle the applicant to                           |
| The following, completed in accordance with the rec<br>1. Well plat certified by a registered surveyor.<br>2. A Drilling Plan.<br>3. A Surface Use Plan (if the location is on Natie<br>SUPO must be filed with the appropriate Forest<br>25. Signature<br>25. Signature<br>Title<br>Regulatory Analyst<br>Approved by (Signature)<br>Title<br>Acting STATE DIRECTOR<br>Application approval does not warrant or certify the<br>conduct operations thereon.<br>Conditions of approval, if any, are attached.<br>Title 18 U.S.C. Section 1001 and Title 43 U.S.C. Section                                                                                                                                                                                                                                                                                                                                                                                                                                                                                                                                                                                                                                                                                                                                                                                                                                                                                                                                                                                                                                                                                                                                                                                                                                                                                                                                                                                                                                                                                                                                                             | 2<br>quirements of Onshore Oi<br>onal Forest System Land<br>Service Office).                                                                                                                          | 4. Attachments I and Gas Order No.1, must be a I and Gas Order           | the operatio<br>cation<br>specific info<br>cat<br><b>Cat</b><br><b>TATE</b> | is form:<br>ns unless covered by an ex-<br>ormation and/or plans as $rr$<br>D<br>S = 1 / 1 / + 2<br>D<br>FFICE<br>jéctlease which would ent<br>APPROVAL FC                                                         | hay be required by the Date $\frac{1 - \frac{1}{4} - \frac{1}{4}}{\frac{1}{2} - \frac{1}{4}}$ Date $\frac{1}{2} - \frac{1}{2} - \frac{1}{4}$ itle the applicant to DB TWO YEA |
| The following, completed in accordance with the rec<br>1. Well plat certified by a registered surveyor.<br>2. A Drilling Plan.<br>3. A Surface Use Plan (if the location is on Natie<br>SUPO must be filed with the appropriate Forest<br>25. Signature<br>25. Signature<br>26. Signature<br>27. Title<br>Regulatory Analyst<br>Approved by (Signature)<br>Title<br>Approved by (Signature)<br>Title<br>Application approval does not warrant or certify the<br>conduct operations thereon.<br>Conditions of approval, if any, are attached.                                                                                                                                                                                                                                                                                                                                                                                                                                                                                                                                                                                                                                                                                                                                                                                                                                                                                                                                                                                                                                                                                                                                                                                                                                                                                                                                                                                                                                                                                                                                                                                         | 2<br>quirements of Onshore Oi<br>onal Forest System Land<br>Service Office).                                                                                                                          | 4. Attachments I and Gas Order No.1, must be a I and Gas Order           | the operatio<br>cation<br>specific info<br>cat<br><b>Cat</b><br><b>TATE</b> | is form:<br>ns unless covered by an ex-<br>ormation and/or plans as m<br>D<br>Seidlight > E<br><b>Seidlight &gt; E</b><br><b>SFFICE</b><br>jéctlease which would ent<br>APPROVAL FC<br>nake to any department or   | hay be required by the<br>Date $\frac{1}{2} - \frac{1}{4}$<br>Date $\frac{1}{2} - \frac{1}{4}$<br>itle the applicant to<br>DR TWO YEA<br>agency of the United                 |
| The following, completed in accordance with the rec         1. Well plat certified by a registered surveyor.         2. A Drilling Plan.         3. A Surface Use Plan (if the location is on Natie SUPO must be filed with the appropriate Forest         25. Signature         When the propriate Forest         25. Signature         Proved by (Signature)                                                                                                                                                                                                                                                                                                                                                                                                                                                                                                                                                                                                                                                                                                                                                                                                                                                                                                                                                           | 2<br>quirements of Onshore Oi<br>onal Forest System Land<br>Service Office).                                                                                                                          | 4. Attachments I and Gas Order No.1, must be a I and Gas Order           | the operatio<br>cation<br>specific info<br>cat<br><b>Cat</b><br><b>TATE</b> | is form:<br>ns unless covered by an ex-<br>ormation and/or plans as m<br>D<br>S = 1/1; + z<br><b>DFFICE</b><br>Jéctlease which would ent<br><u>APPROVAL FC</u><br>nake to any department or<br>*(Instru            | hay be required by the pate $1 - 1 - 14$<br>Date $1 - 14$<br>Date $1 - 14$<br>itle the applicant to $2 - 1 - 14$<br>agency of the United patients on page 2                   |
| The following, completed in accordance with the rec         1. Well plat certified by a registered surveyor.         2. A Drilling Plan.         3. A Surface Use Plan (if the location is on Natie SUPO must be filed with the appropriate Forest         25. Signature         When the propriate Forest         25. Signature         Proved by (Signature)                                                                                                                                                                                                                                                                                                                                                                                                                                                                                                                                                                                                                                                                                                                                                                                                                                                                                                                                                           | 2<br>quirements of Onshore Oi<br>onal Forest System Land<br>Service Office).                                                                                                                          | 4. Attachments I and Gas Order No.1, must be a I and Gas Order           | the operatio<br>cation<br>specific info<br>cat<br><b>Cat</b><br><b>TATE</b> | is form:<br>ns unless covered by an ex-<br>ormation and/or plans as m<br>D<br>Seidlight > E<br><b>Seidlight &gt; E</b><br><b>SFFICE</b><br>jéctlease which would ent<br>APPROVAL FC<br>nake to any department or   | hay be required by the pate $1 - 1 - 14$<br>Date $1 - 14$<br>Date $1 - 14$<br>itle the applicant to $2 - 1 - 14$<br>agency of the United patients on page 2                   |
| The following, completed in accordance with the rec<br>1. Well plat certified by a registered surveyor.<br>2. A Drilling Plan.<br>3. A Surface Use Plan (if the location is on Natie<br>SUPO must be filed with the appropriate Forest<br>25. Signature<br>25. Signature<br>Title<br>Regulatory Analyst<br>Approved by (Signature)<br>Title<br>Acting STATE DIRECTOR<br>Application approval does not warrant or certify the<br>conduct operations thereon.<br>Conditions of approval, if any, are attached.<br>Title 18 U.S.C. Section 1001 and Title 43 U.S.C. Section<br>States any false, fictitious or fraudulent statements of                                                                                                                                                                                                                                                                                                                                                                                                                                                                                                                                                                                                                                                                                                                                                                                                                                                                                                                                                                                                                                                                                                                                                                                                                                                                                                                                                                                                                                                                                                 | 2<br>quirements of Onshore Oi<br>onal Forest System Land<br>Service Office).<br>hard<br>at the applicant holds leg<br>on 1212, make it a crime<br>or representations as to an                         | 4. Attachments         I and Gas Order No.1, must be a         I Name (Printed/Typed)         Office         I NAME (Printed/Typed)         I Office         I NAME S         gal or equitable title to those right         for any person knowingly and y matter within its jurisdiction.         I VED                                                                                                                                                                                                                                                                                                                                                                                                                                                                                                                                                                                                                                                                                                                                                                                                                                                                                                                                                                                                                                                                                                                                                                                                                                                 | the operatio<br>cation<br>specific info<br>cat<br><b>Cat</b><br><b>TATE</b> | is form:<br>ns unless covered by an ex-<br>ormation and/or plans as m<br>D<br>S = 1/1; + z<br><b>DFFICE</b><br>Jéctlease which would ent<br><u>APPROVAL FC</u><br>nake to any department or<br>*(Instru            | hay be required by the pate $1 - 1 - 14$<br>Date $1 - 14$<br>Date $1 - 14$<br>itle the applicant to $2 - 1 - 14$<br>agency of the United patients on page 2                   |
| The following, completed in accordance with the rec         1. Well plat certified by a registered surveyor.         2. A Drilling Plan.         3. A Surface Use Plan (if the location is on Natie SUPO must be filed with the appropriate Forest         25. Signature         When the propriate Forest         25. Signature         Proved by (Signature)                                                                                                                                                                                                                                                                                                                                                                                                                                                                                                                                                                                                                                                                                                                                                                                                                                                                                                                                                           | 2<br>quirements of Onshore Oi<br>onal Forest System Land<br>Service Office).<br>hard<br>bard<br>at the applicant holds leg<br>on 1212, make it a crime<br>or representations as to an<br><b>RECEI</b> | 4. Attachments I and Gas Order No.1, must be a I and Gas Order           | the operatio                                                                | is form:<br>ns unless covered by an ex-<br>ormation and/or plans as rr<br>D<br>S = 11; + 2<br><b>OFFICE</b><br>jéctlease which would ent<br>APPROVAL FC<br>nake to any department or<br>*(Instru<br>Capitan Contro | hay be required by the pate $1 - 1 - 14$<br>Date $1 - 14$<br>Date $1 - 14$<br>itle the applicant to $2 - 1 - 14$<br>agency of the United patients on page 2                   |