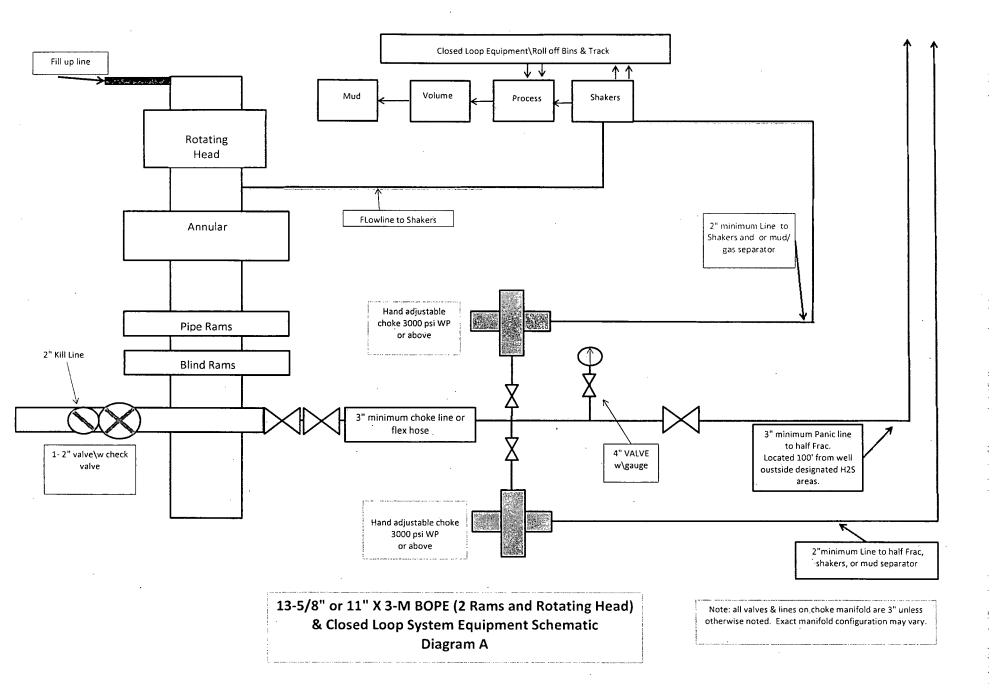

------------------------------|------------------|-------------|--|
|   | [ft]     | [ft]   | •                                      |                  |             |  |
|   | • 0.00   |        | Generic gyro - northseeking (Standard) |                  | No.257H AWB |  |

# OFFSET WELLPATH MD REFERENCE - Offset Wellbore: No.257H AWB Offset Wellpath: No.257H AWP

| MD Reference: Rig on No. 257H SHL (KB) | Offset TVD & local coordinates use Reference Wellpath settings |
|----------------------------------------|----------------------------------------------------------------|
|                                        | (See WELLPATH DATUM on page 1 of this report)                  |
| Ellipse Start MD                       | 29.00ft                                                        |





.





Note: Actual lengths of casing heads may vary. Always measure items prior to installing in order to ensure proper spacing.

# MIDWEST

-----

The second second

# HOSE AND SPECIALTY INC.

| INT                                           | ERNAL                            | HYDROSI                                | TATIC TEST     | r repor     | T   |      |
|-----------------------------------------------|----------------------------------|----------------------------------------|----------------|-------------|-----|------|
| Customer:                                     | ····                             |                                        |                | P.O. Numb   | er: |      |
| LATSHAW DRILLING                              |                                  |