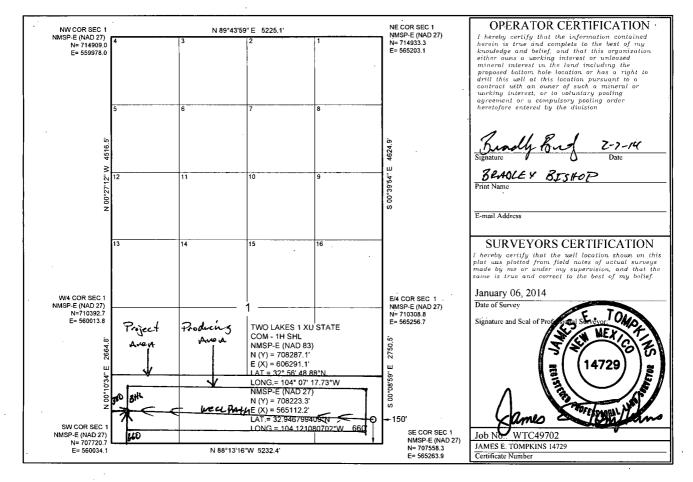

| DISTRUCT 1<br>1623 N. Freich Kr., Hobbs, NAI 88240<br>Phune: (75) 393-6161 Fax: (375) 393-6720<br>DISTRUCT II<br>Nil s. Firal St., Aneaia, NAI 88210<br>Phune: (375) 744-1283 Fax: (375) 748-9720<br>DISTRUCT III<br>1000 Rio Brazon Rd., Aztec, NAI 8710<br>Phune: (305) 374-6176 Jax (305) 334-6170<br>DISTRUCT IV<br>1220 S. S., Francis Dr., Sama Fe, NAI 8750<br>Phune: (305) 776-6340 Fex: (305) 776-7420 |                                        | <b>.</b>                                  | State of New Mexico<br>ergy, Minerals & Natural Resources Department<br>OIL CONSERVATION DIVISION<br>1220 South St. Francis Dr.<br>Santa Fe, New Mexico 87505 |                             |       |                  |                   | Form C-102<br>Revised August 1, 2011<br>Submit one copy to appropriate<br>District Office |        |
|-----------------------------------------------------------------------------------------------------------------------------------------------------------------------------------------------------------------------------------------------------------------------------------------------------------------------------------------------------------------------------------------------------------------|----------------------------------------|-------------------------------------------|---------------------------------------------------------------------------------------------------------------------------------------------------------------|-----------------------------|-------|------------------|-------------------|-------------------------------------------------------------------------------------------|--------|
| WELL LOCATION AND ACREAGE DEDICATION PLAT                                                                                                                                                                                                                                                                                                                                                                       |                                        |                                           |                                                                                                                                                               |                             |       |                  |                   |                                                                                           |        |
| 30-015-410                                                                                                                                                                                                                                                                                                                                                                                                      |                                        | Pool Code                                 |                                                                                                                                                               | Pool Name<br>Crow FLATS ABO |       |                  |                   |                                                                                           |        |
| 39 Property Code                                                                                                                                                                                                                                                                                                                                                                                                |                                        | Property Name<br>TWO LAKES 1 XU STATE COM |                                                                                                                                                               |                             |       |                  |                   | Well Number<br>1H                                                                         |        |
| OGRID No.<br>14744                                                                                                                                                                                                                                                                                                                                                                                              | Operator Name<br>MEWBOURNE OIL COMPANY |                                           |                                                                                                                                                               |                             |       |                  | Elevation<br>3596 |                                                                                           |        |
| Surface Location                                                                                                                                                                                                                                                                                                                                                                                                |                                        |                                           |                                                                                                                                                               |                             |       |                  |                   |                                                                                           |        |
| UL or lot no. Section                                                                                                                                                                                                                                                                                                                                                                                           | Township                               | Range                                     | Lot Idn                                                                                                                                                       | Lot Idn Feet fro            |       | North/South line | Feet from the     | East/West line                                                                            | County |
| X 1                                                                                                                                                                                                                                                                                                                                                                                                             | 16 S                                   | 28 E                                      | 6                                                                                                                                                             |                             | 0     | SOUTH            | 150               | EAST                                                                                      | EDDY   |
| Bottom Hole Location If Different From Surface                                                                                                                                                                                                                                                                                                                                                                  |                                        |                                           |                                                                                                                                                               |                             |       |                  |                   |                                                                                           |        |
| UL or lot no. Section                                                                                                                                                                                                                                                                                                                                                                                           | Township                               | Range                                     | Lot Idn                                                                                                                                                       | Feet fro                    | m the | North/South line | Feet from the     | East/West line                                                                            | County |
| U 1                                                                                                                                                                                                                                                                                                                                                                                                             | 165                                    | 28E                                       | ·                                                                                                                                                             | 660                         |       | 2                | 330               | W.                                                                                        | EDDY   |
| Dedicated Acres Joint                                                                                                                                                                                                                                                                                                                                                                                           | or Infill                              | Consolidated Cod                          | e Orde                                                                                                                                                        | er No.                      |       |                  |                   |                                                                                           |        |