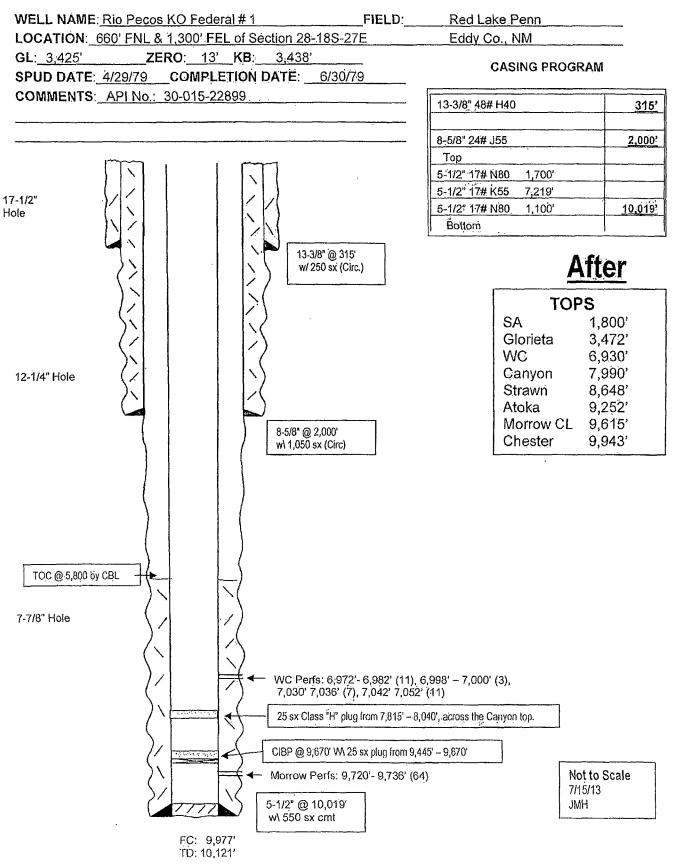

#### 32. Additional remarks, continued

7. Flow the well back until it dies and POOH. TIH with the production equipment specified by the Production Department and then turn the well over to the production department.

Schematics attached

•

J