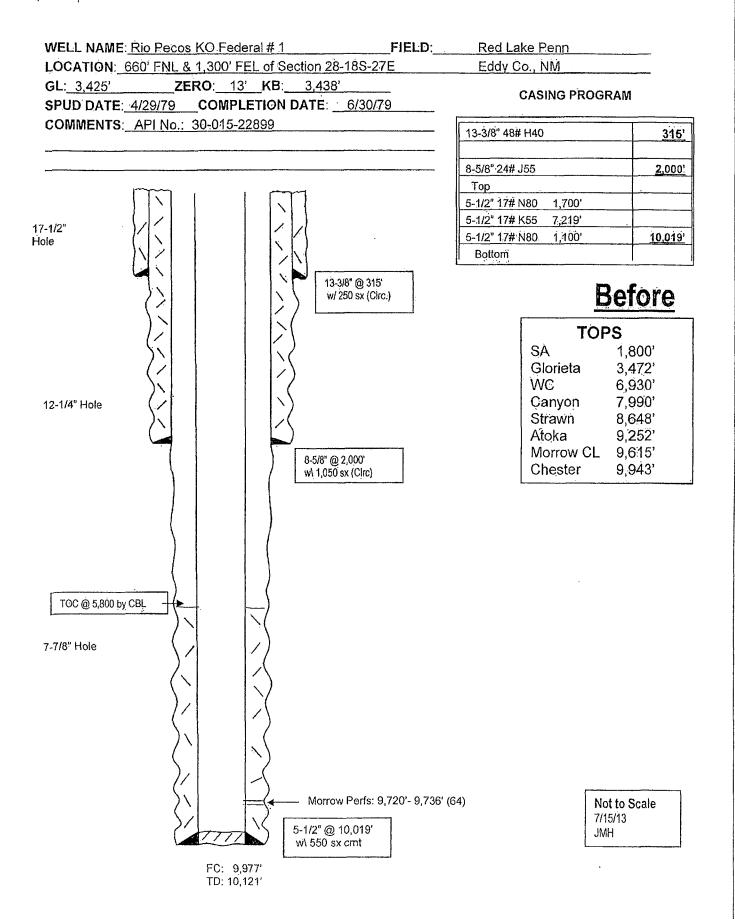

| 1                                                                             |                                                              | /s/ Chris                                                                  | <u> </u>                                                                    |  |

\*\* BLM REVISED \*\* BLM REVISED \*\* BLM REVISED \*\* BLM REVISED \*\*

#### Additional data for EC transaction #224413 that would not fit on the form

#### 32. Additional remarks, continued

7. Flow the well back until it dies and POOH. TIH with the production equipment specified by the Production Department and then turn the well over to the production department.

Schematics attached

•

J





# **Conditions of Approval**

# Yates Petroleum Corporation Rio Pecos KO Com - 01 API 3001522899, T18S-R27E, Sec 28 February 3, 2014

## 1. Plug 1 – Tag plug (minimum plug length is 200 feet)

2

- 2. The communization agreement for this well (NM72055) does not include the Wolfcamp pay. Amendments to that agreement may be necessary.
- 3. A new "Well Location and Acreage Dedication Plat" (NMOCD Form C-102) is required with the notice of intent package when opening another pay zone.
- 4. Before casing or a liner is added or replaced, prior BLM approval of the design is required. Use notice of intent Form 3160-5.
- 5. Subject to like approval by the New Mexico Oil Conservation Division.
- 6. Considering that the well is to be used for commercial water disposal a BLM Right of Way Agreement