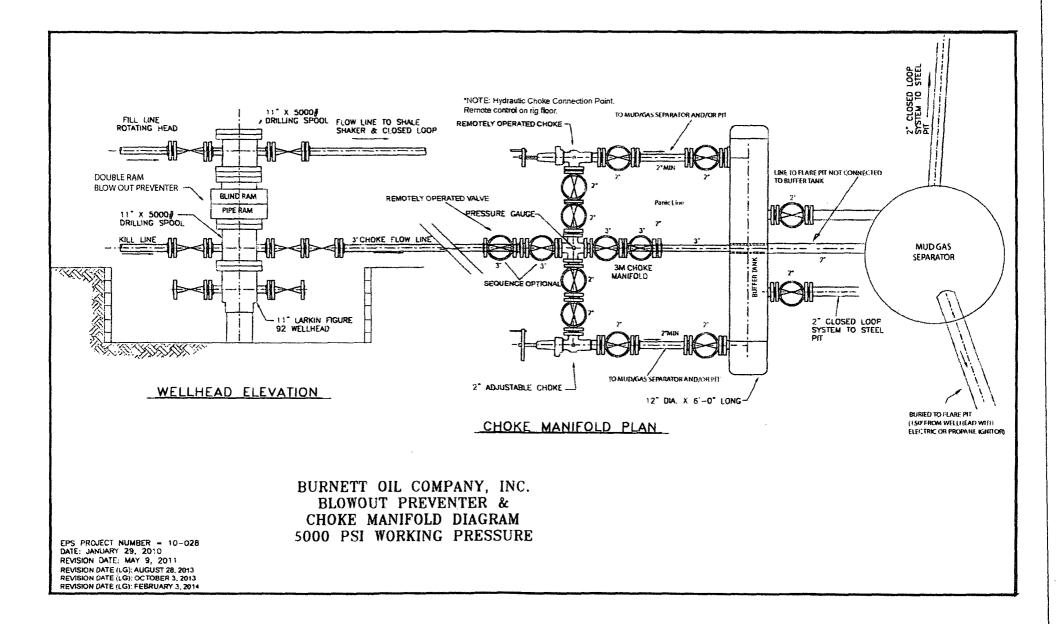

#### 4. Pressure Control Equipment:

The blowout prevention equipment (BOPE) (shown in the attached diagram) will consist of a 5000# Double Ram with hydraulic closing equipment. The equipment will comply with Onshore Order #2 and will be tested to 50% of rated working pressure (RWP), and maintained for at least ten (10) minutes. The 7" drilling head will be installed on the surface casing and in use continuously until total depth is reached. An independent testing company will be used for the testing. Other accessory BOP equipment will include a Kelly cock, floor safety valve, choke lines and choke manifold having 3000 PSI WP rating.

#### 5. Auxiliary Well Control and Monitoring Equipment:

- a. A Kelly cock will be in the drill string at all times.
- b. A full opening drill pipe stabbing valve with the appropriate connections on the rig floor at all times.
- c. Hydrogen Sulfide detection and breathing equipment will be installed and in operation at drilling depth of 5361' until 5.5" casing is cemented.
- d. An H2S compliance package will be on all sites while drilling.

There is known H2S in this area. In the event that it is necessary to follow the H2S plan, a remote choke will be installed as required in Onshore Order 6. Refer to the attached H2S plan for details.