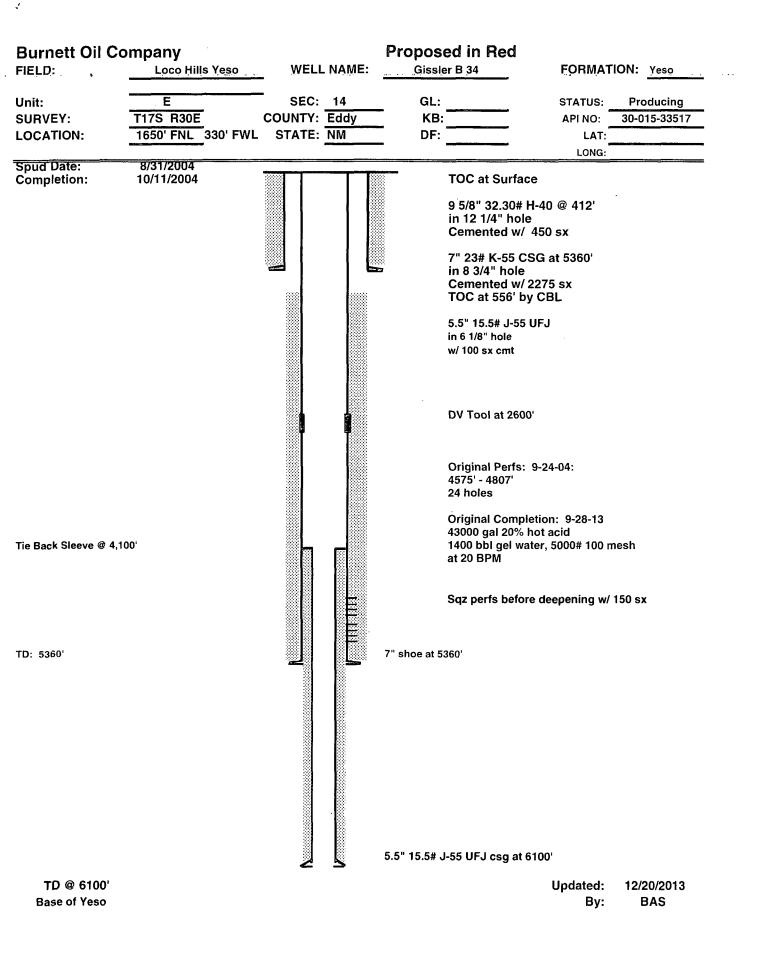

## 32. Additional remarks, continued

.

••

۵..

2

Please also see the proposed well bore diagram for this well.

We would like to begin this work on 3/21/14.

He secondaria da da cara da ca

## VERTICAL RE-ENTRY CEDAR LAKE GLORIETA YESO WELL NOTE: ALL WELLS IN THIS DEEPENING PLAN HAVE 7" CASING SET AND CEMENTED THROUGH THE PADDOCK(UPPER PART OF YESO).

Formations to be drilled: Basal Yeso (T/Tubb). Current Total Depth : 5361'. Depth Proposed new TD: 6100'

We will isolate the oil zones by running 5.5" Flush Joint casing to total depth and circulating cement to top of liner at 4100'.

#### 2. Liner Program: (ALL CASING WILL BE NEW API APPROVED MATERIAL.)

(MW = 10 PPG IN DESIGN FACTOR CALCULATIONS.)

a. Existing casing: 7" 23# J-55 from surface to 5361', cmt to surface.

#### b. Design Safety Factors:

| <u>Type</u> | <u>Hole</u><br>Size | Interval   | <u>OD</u><br>Csg | <u>Weight</u> | <u>Collar</u> | <u>Grade</u> | Collapse<br>Design<br><u>Factor</u> | Burst<br>Design<br><u>Factor</u> | Tension<br>Design<br><u>Factor</u> |
|-------------|---------------------|------------|------------------|---------------|---------------|--------------|-------------------------------------|----------------------------------|------------------------------------|
| Liner       | 6 1/8"              | 5361' - TD | 5.5"             | 15.50#        | FJM           | J55          | *1.125                              | 1.00                             | 1.80                               |

#### 3. Cementing Program – 5.5" Production Liner

BLM to be notified prior to all cementing and tag operations in order to observe the operation if desired.

**Cement:** 155 sx 50/50 P/C+5%PF44(BWOW)(Salt)+2%PF20(Bentonite Gel)+0.7%PF606(Fluid Loss)+0.2%PF65(Dispersant)+0.4#/skPF46(Defoamer) 25% excess Density 14.3ppg, <u>1.34CF/sk Yield</u> 6.064 gal/sx water

The above cement volumes may be revised pending the caliper measurement from the open hole logs. Casing/cementing design is to bring cement to 2004 howe top of liner.