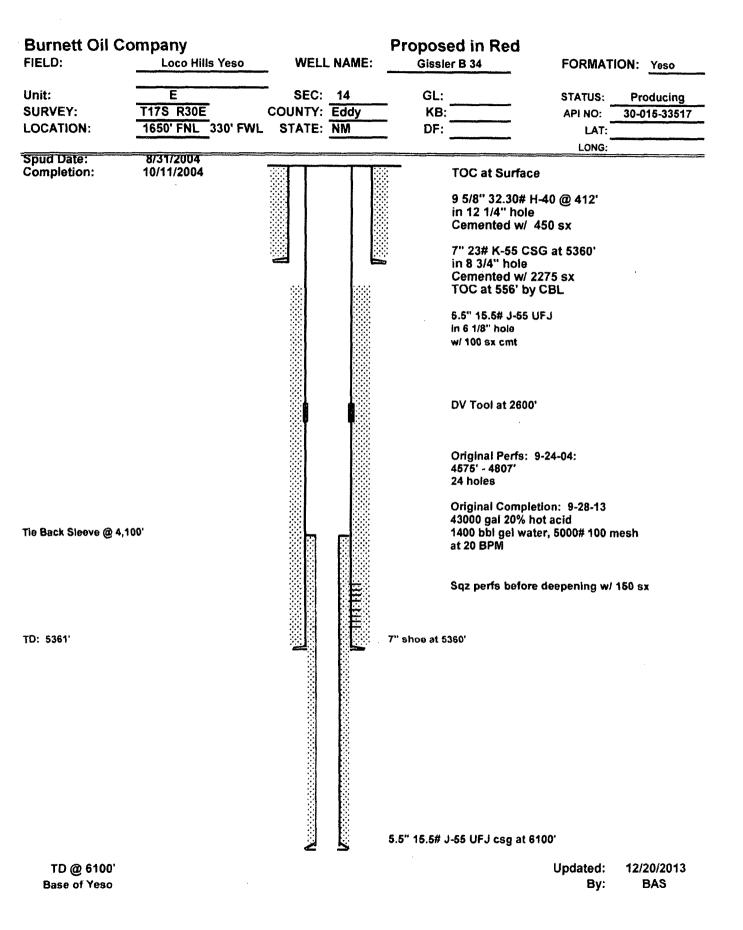

## VERTICAL RE-ENTRY CEDAR LAKE GLORIETA YESO WELL NOTE: ALL WELLS IN THIS DEEPENING PLAN HAVE 7" CASING SET AND CEMENTED THROUGH THE PADDOCK(UPPER PART OF YESO).

Formations to be drilled: Basal Yeso (T/Tubb). Current Total Depth : 5361'. Depth Proposed new TD: 6100'

We will isolate the oil zones by running 5.5" Flush Joint casing to total depth and circulating cement to top of liner at 4100'.

#### 2. Liner Program: (ALL CASING WILL BE NEW API APPROVED MATERIAL.)

(MW = 10 PPG IN DESIGN FACTOR CALCULATIONS.)

a. Existing casing: 7" 23# J-55 from surface to 5361', cmt to surface.

#### b. Design Safety Factors:

| <u>Type</u> | <u>Hole</u><br>Size | Interval   | <u>OD</u><br>Csg | <u>Weight</u> | <u>Collar</u> | <u>Grade</u> | Collapse<br>Design<br><u>Factor</u> | Burst<br>Design<br><u>Factor</u> | Tension<br>Design<br><u>Factor</u> |
|-------------|---------------------|------------|------------------|---------------|---------------|--------------|-------------------------------------|----------------------------------|------------------------------------|
| Liner       | 6 1/8"              | 5361' - TD | 5.5"             | 15.50#        | FJM           | J55          | *1.125                              | 1.00                             | 1.80                               |

The above cement volumes may be revised pending the caliper measurement from the open hole logs. Casing/cementing design is to bring cement to 2004 howe top of liner.