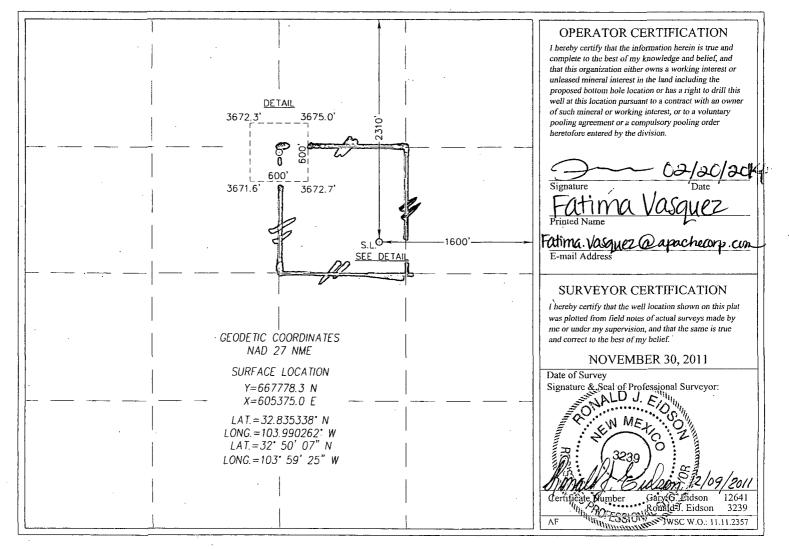

| DISTRICT 1<br>1625 N. French Dr., Hobbs, NM 88240<br>Phone: (575) 393-6161 Fax: (575) 393-0720<br>DISTRICT III<br>811 S. First St., Artesia, NM 88210<br>Phone: (575) 748-1283 Fax: (575) 748-9720<br>DISTRICT III<br>1000 Rio Brazos Road, Aztec, NM 87410<br>Phone: (505) 334-6178 Fax: (505) 334-6170<br>DISTRICT IV<br>1220 S. St. Francis Dr., Santa Fe, NM 87505<br>Phone: (505) 476-3460 Fax: (505) 476-3462 |                                                |          | State of New Mexico<br>Energy, Minerals & Natural Resources Department<br>OIL CONSERVATION DIVISION<br>1220 South St. Francis Dr.<br>Santa Fe, New Mexico 87505 |         |                    |                  |               |                | Form C-102<br>Revised August 1, 2011<br>Submit one copy to appropriate<br>District Office |  |
|---------------------------------------------------------------------------------------------------------------------------------------------------------------------------------------------------------------------------------------------------------------------------------------------------------------------------------------------------------------------------------------------------------------------|------------------------------------------------|----------|-----------------------------------------------------------------------------------------------------------------------------------------------------------------|---------|--------------------|------------------|---------------|----------------|-------------------------------------------------------------------------------------------|--|
| WELL LOCATION AND ACREAGE DEDICATION PLAT                                                                                                                                                                                                                                                                                                                                                                           |                                                |          |                                                                                                                                                                 |         |                    |                  |               |                |                                                                                           |  |
| 30-015-41244 96718 LOCO Hills; Gluvieta-Neso                                                                                                                                                                                                                                                                                                                                                                        |                                                |          |                                                                                                                                                                 |         |                    |                  |               |                |                                                                                           |  |
| 308707                                                                                                                                                                                                                                                                                                                                                                                                              |                                                |          | Property Name BIRDIE FEDERAL                                                                                                                                    |         |                    |                  |               |                | Well Number<br>0 18                                                                       |  |
| 873                                                                                                                                                                                                                                                                                                                                                                                                                 |                                                |          |                                                                                                                                                                 |         | Elevation<br>3675' |                  |               |                |                                                                                           |  |
|                                                                                                                                                                                                                                                                                                                                                                                                                     |                                                |          |                                                                                                                                                                 |         | Surface Locati     | on               |               |                |                                                                                           |  |
| UL or lot No.                                                                                                                                                                                                                                                                                                                                                                                                       | Section                                        | Township | Range                                                                                                                                                           | Lot Idn | Feet from the      | North/South line | Feet from the | East/West line | County                                                                                    |  |
| G                                                                                                                                                                                                                                                                                                                                                                                                                   | 17                                             | 17-S     | 30-Е                                                                                                                                                            |         | 2310               | NORTH            | 1600          | EAST           | EDDY                                                                                      |  |
|                                                                                                                                                                                                                                                                                                                                                                                                                     | Bottom Hole Location If Different From Surface |          |                                                                                                                                                                 |         |                    |                  |               |                |                                                                                           |  |

| UL or lot No.   | Section  | Township                           | Range | Lot Idn | Feet from the | North/South line | Feet from the | East/West line | County |
|-----------------|----------|------------------------------------|-------|---------|---------------|------------------|---------------|----------------|--------|
|                 |          |                                    |       |         |               |                  |               |                |        |
| Dedicated Acres | Joint or | Joint or Infill Consolidation Code |       |         | er No.        | I <u></u>        |               |                |        |
| 40              |          |                                    |       |         |               |                  |               |                |        |